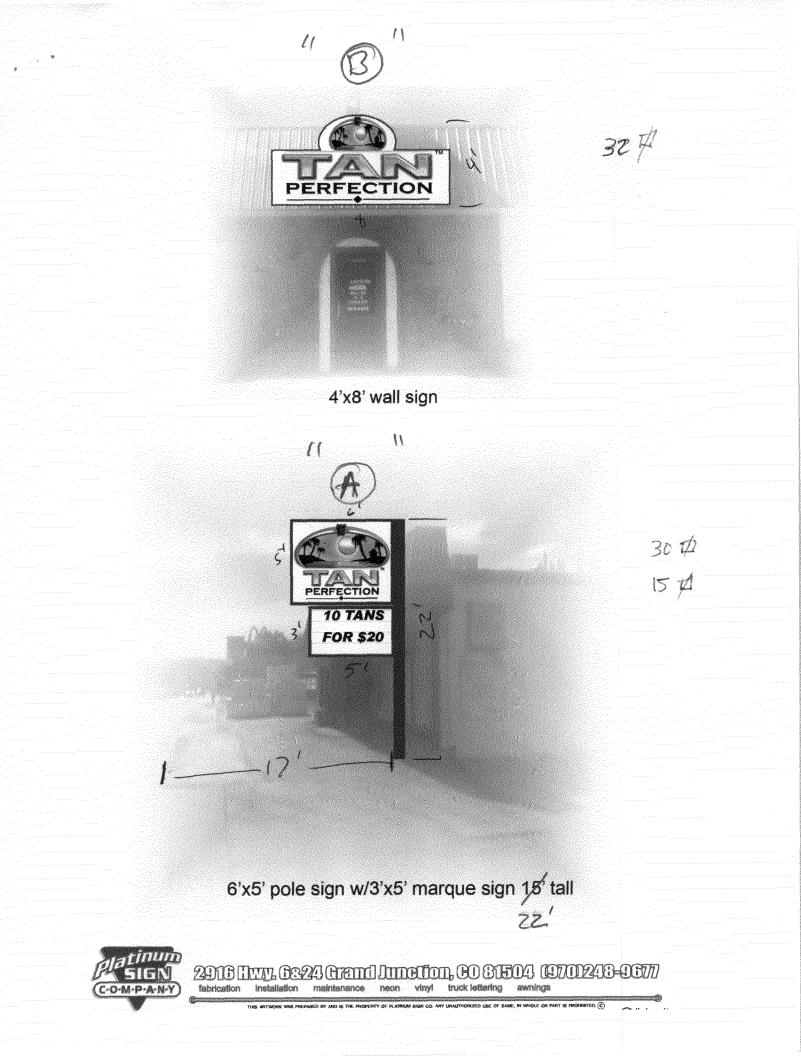

## SIGN PERMIT

| 250 North S<br>Grand June                                                                      | 5th Street<br>ction, CO 81501                                                                                                                                                                                                        | PermitNo<br>Date Submitted <u>6</u><br>FEE \$ <u>5.00</u><br>Tax Schedule <u>2945</u><br>Zone <u>C-1</u>                                                                                                                                                                                                                                                                                                                                                                                                                                                                                                                                                                                                                                                                                                                                                                                                                                                                                                                                                                                                                                                                                                                                                                                                                      | -123-00-070                                                                                                                                                                                                                                                                                                                                                                                                                                                                                                                                                                                                                                                                                                                                                                                                                                              |
|------------------------------------------------------------------------------------------------|--------------------------------------------------------------------------------------------------------------------------------------------------------------------------------------------------------------------------------------|-------------------------------------------------------------------------------------------------------------------------------------------------------------------------------------------------------------------------------------------------------------------------------------------------------------------------------------------------------------------------------------------------------------------------------------------------------------------------------------------------------------------------------------------------------------------------------------------------------------------------------------------------------------------------------------------------------------------------------------------------------------------------------------------------------------------------------------------------------------------------------------------------------------------------------------------------------------------------------------------------------------------------------------------------------------------------------------------------------------------------------------------------------------------------------------------------------------------------------------------------------------------------------------------------------------------------------|----------------------------------------------------------------------------------------------------------------------------------------------------------------------------------------------------------------------------------------------------------------------------------------------------------------------------------------------------------------------------------------------------------------------------------------------------------------------------------------------------------------------------------------------------------------------------------------------------------------------------------------------------------------------------------------------------------------------------------------------------------------------------------------------------------------------------------------------------------|
| Tan Perfe<br>1340 Nor<br>Pat Wit<br>Same                                                       | ction CON<br>Ch Ave LICE<br>hers ADD<br>TELE                                                                                                                                                                                         | RESS 2916 E-70B                                                                                                                                                                                                                                                                                                                                                                                                                                                                                                                                                                                                                                                                                                                                                                                                                                                                                                                                                                                                                                                                                                                                                                                                                                                                                                               |                                                                                                                                                                                                                                                                                                                                                                                                                                                                                                                                                                                                                                                                                                                                                                                                                                                          |
| SH WALL                                                                                        | 2 Square Feet per Linear Foot of                                                                                                                                                                                                     | of Building Facade                                                                                                                                                                                                                                                                                                                                                                                                                                                                                                                                                                                                                                                                                                                                                                                                                                                                                                                                                                                                                                                                                                                                                                                                                                                                                                            |                                                                                                                                                                                                                                                                                                                                                                                                                                                                                                                                                                                                                                                                                                                                                                                                                                                          |
| DF<br>E-STANDING<br>DJECTING<br>ly or Internally III<br>posed Sign 32<br>cade 54 1<br>age 75 1 | 2 Traffic Lanes - 0.75 Square F<br>4 or more Traffic Lanes - 1.5 S<br>0.5 Square Feet per each Linear<br>uminated - No Change in Electric<br>Square Feet<br>Linear Feet<br>inear Feet                                                | Feet x Street Frontage<br>quare Feet x Street Frontage<br>r Foot of Building Facade                                                                                                                                                                                                                                                                                                                                                                                                                                                                                                                                                                                                                                                                                                                                                                                                                                                                                                                                                                                                                                                                                                                                                                                                                                           | Non-Illuminated                                                                                                                                                                                                                                                                                                                                                                                                                                                                                                                                                                                                                                                                                                                                                                                                                                          |
| e:                                                                                             |                                                                                                                                                                                                                                      | ● FOR OFFIC                                                                                                                                                                                                                                                                                                                                                                                                                                                                                                                                                                                                                                                                                                                                                                                                                                                                                                                                                                                                                                                                                                                                                                                                                                                                                                                   | TE USE ONLY •                                                                                                                                                                                                                                                                                                                                                                                                                                                                                                                                                                                                                                                                                                                                                                                                                                            |
| Sign A 45                                                                                      |                                                                                                                                                                                                                                      | Signage Allowed on Pa                                                                                                                                                                                                                                                                                                                                                                                                                                                                                                                                                                                                                                                                                                                                                                                                                                                                                                                                                                                                                                                                                                                                                                                                                                                                                                         | rcel: North Ave                                                                                                                                                                                                                                                                                                                                                                                                                                                                                                                                                                                                                                                                                                                                                                                                                                          |
|                                                                                                |                                                                                                                                                                                                                                      |                                                                                                                                                                                                                                                                                                                                                                                                                                                                                                                                                                                                                                                                                                                                                                                                                                                                                                                                                                                                                                                                                                                                                                                                                                                                                                                               |                                                                                                                                                                                                                                                                                                                                                                                                                                                                                                                                                                                                                                                                                                                                                                                                                                                          |
|                                                                                                | Sq. Ft.                                                                                                                                                                                                                              | Building                                                                                                                                                                                                                                                                                                                                                                                                                                                                                                                                                                                                                                                                                                                                                                                                                                                                                                                                                                                                                                                                                                                                                                                                                                                                                                                      | /08 Sq. Ft.                                                                                                                                                                                                                                                                                                                                                                                                                                                                                                                                                                                                                                                                                                                                                                                                                                              |
|                                                                                                | Sq. Ft.<br>Sq. Ft.                                                                                                                                                                                                                   | Building<br>Free-Standing                                                                                                                                                                                                                                                                                                                                                                                                                                                                                                                                                                                                                                                                                                                                                                                                                                                                                                                                                                                                                                                                                                                                                                                                                                                                                                     | 108 Sq. Ft.<br>112.5 Sq. Ft.                                                                                                                                                                                                                                                                                                                                                                                                                                                                                                                                                                                                                                                                                                                                                                                                                             |
|                                                                                                | 250 North $=$<br>Grand June<br>(970) 244-1<br>(370) 244-1<br>(370) 244-1<br>(340) 1007<br>fat WittSameSameSH WALL $3 & 4$ :<br>DF<br>E-STANDING<br>DJECTING<br>ly or Internally III<br>posed Sign $32$<br>cade $57$ I<br>iage $75$ L | Jat W: thers       ADD         Same       TELE         Sh WALL       2 Square Feet per Linear Foot of 3 & 4):         OF       2 Square Feet per Linear Foot of 2 Traffic Lanes - 0.75 Square Feet per Linear Foot of 2 Traffic Lanes - 0.75 Square Feet of or more Traffic Lanes - 1.5 S         OF       2 Square Feet per Linear Foot of 2 Traffic Lanes - 0.75 Square Feet per each Linear         Image       0.5 Square Feet per each Linear         Image       3 Z       Square Feet per each Linear         Supposed Sign       3 Z       Square Feet per each Linear         Supposed Sign       3 Z       Square Feet per each Linear         Supposed Sign       3 Z       Square Feet per each Linear         Supposed Sign       3 Z       Square Feet per each Linear         Supposed Sign       3 Z       Square Feet per each Linear         Supposed Sign       3 Z       Square Feet per each Linear         Supposed Sign       3 Z       Square Feet per each Linear         Supposed Sign       3 Z       Square Feet per each Linear         Supposed Sign       3 Z       Square Feet per each Linear         Supposed Sign       3 Z       Square Feet per each Linear         Supposed Sign       3 Z       Square Feet per each Linear         Supor per each Linear Feet per each Linear Feet pe | Community Development Department       Date Submitted $\pounds$ 250 North 5th Street       FEE \$ 5.00         Grand Junction, CO 81501       Tax Schedule 2945         (970) 244-1430       Zone $\pounds$ -1         (1340 North Ave       CONTRACTOR $f(a + inn)$ $fa + Withers$ ADDRESS $2916 \Xi$ -708         Same       TELEPHONE NO. $248-96$ Sh WALL       2 Square Feet per Linear Foot of Building Facade         3 & 4):       OF       2 Square Feet per Linear Foot of Building Facade         Sh WALL       2 Square Feet per Linear Foot of Building Facade         9 & Or Internally Illuminated - No Change in Electrical Service       [ ]         oposed Sign       32       Square Feet         op of Sign       Square Feet       Feet         op of Sign       Feet       Clearance to Grade       Feet $e:$ $e = 0$ $e = 0$ Feet |

## $S_{\text{IGN}} P_{\text{ERMIT}}$

| $\overline{\mathbb{O}}$                                                                                       | Community Development Department<br>250 North 5th Street<br>Grand Junction, CO 81501<br>(970) 244-1430 |                          |               | Permit No<br>Date Submitted $6 - 9 - 0.5$<br>FEE \$ $5.00$<br>Tax Schedule $2945 - 123 - 00 - 070$<br>Zone $C - 1$ |                |                |  |
|---------------------------------------------------------------------------------------------------------------|--------------------------------------------------------------------------------------------------------|--------------------------|---------------|--------------------------------------------------------------------------------------------------------------------|----------------|----------------|--|
| BUSINESS NAME TO STREET ADDRESS $13$ PROPERTY OWNER $29$ OWNER ADDRESS                                        | 10 north                                                                                               | Ave                      | ADDRES        | сток Platinu<br>NO. 20506<br>s 2916 I F<br>ONE NO. 248 -                                                           |                | jh<br>(Loui)   |  |
| [∕]-1. FLUSH W                                                                                                | •                                                                                                      | e Feet per Lind          | ear Foot of B | uilding Facade                                                                                                     |                |                |  |
| <i>Face Change Only</i> (2,3 & 4<br>[ ] 2. ROOF                                                               |                                                                                                        | e Feet per Lind          | ear Foot of B | ilding Facade                                                                                                      |                |                |  |
| [] 3. FREE-ST                                                                                                 | ANDING 2 Traffic                                                                                       | c Lanes - 0.75           | Square Feet   | x Street Frontage                                                                                                  |                |                |  |
| [] 4. PROJECT                                                                                                 |                                                                                                        |                          | -             | re Feet x Street Frontage<br>ot of Building Facade                                                                 |                |                |  |
| [] Existing Externally or I<br>(1 - 4) Area of Proposed<br>(1,2,4) Building Facade<br>(1 - 4) Street Frontage | Sign 9 Squar<br>57 Linear Feet<br>75 Linear Feet                                                       | e Feet<br>Clearance to 0 |               | Feet                                                                                                               | Non-Illuminate | a              |  |
| (2,3,4) Height to Top of S<br>Existing Signage/Type:                                                          |                                                                                                        |                          |               | ● FOR OFFIC                                                                                                        | E USE ONLY     |                |  |
| Sin A                                                                                                         |                                                                                                        | 45 s                     | Sq. Ft.       | Signage Allowed on Par                                                                                             | cel: North an  | e              |  |
| Sign B                                                                                                        |                                                                                                        | 32 s                     | Sq. Ft.       | Building                                                                                                           | 108            | Sq. Ft.        |  |
| Sisn C                                                                                                        |                                                                                                        | 9 5                      | Sq. Ft.       | Free-Standing                                                                                                      | 112.5          | Sq. Ft.        |  |
| Total Existing:                                                                                               |                                                                                                        | 86 s                     | Sq. Ft.       | Total Allowed:                                                                                                     | 112.5          | Sa, Ft.        |  |
| Total Existing:                                                                                               | sting Sign                                                                                             |                          | wall          | l otal Allowed:                                                                                                    |                | <u>50, FI.</u> |  |