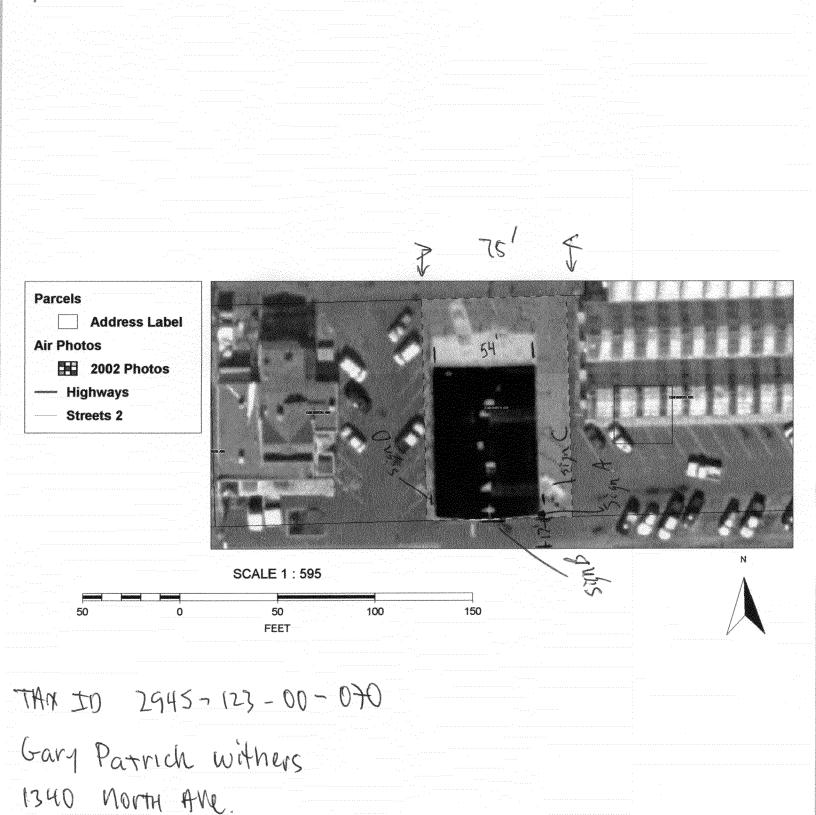

## SIGN PERMIT

| 250 North S<br>Grand June                                                                      | 5th Street<br>ction, CO 81501                                                                                                                                                                                                        | PermitNo<br>Date Submitted <u>6</u><br>FEE \$ <u>5.00</u><br>Tax Schedule <u>2945</u><br>Zone <u>C-1</u>                                                                                                                                                                                                                                                                                                                                                                                                                                                                                                                                                                                                                                                                                                                                                                                                                                                                                                                                                                                                                                                                                                                                                                                                                      | -123-00-070                                                                                                                                                                                                                                                                                                                                                                                                                                                                                                                                                                                                                                                                                                                                                                                                                                              |
|------------------------------------------------------------------------------------------------|--------------------------------------------------------------------------------------------------------------------------------------------------------------------------------------------------------------------------------------|-------------------------------------------------------------------------------------------------------------------------------------------------------------------------------------------------------------------------------------------------------------------------------------------------------------------------------------------------------------------------------------------------------------------------------------------------------------------------------------------------------------------------------------------------------------------------------------------------------------------------------------------------------------------------------------------------------------------------------------------------------------------------------------------------------------------------------------------------------------------------------------------------------------------------------------------------------------------------------------------------------------------------------------------------------------------------------------------------------------------------------------------------------------------------------------------------------------------------------------------------------------------------------------------------------------------------------|----------------------------------------------------------------------------------------------------------------------------------------------------------------------------------------------------------------------------------------------------------------------------------------------------------------------------------------------------------------------------------------------------------------------------------------------------------------------------------------------------------------------------------------------------------------------------------------------------------------------------------------------------------------------------------------------------------------------------------------------------------------------------------------------------------------------------------------------------------|
| Tan Perfe<br>1340 Nor<br>Pat Wit<br>Same                                                       | ction CON<br>Ch Ave LICE<br>hers ADD<br>TELE                                                                                                                                                                                         | RESS 2916 E-70B                                                                                                                                                                                                                                                                                                                                                                                                                                                                                                                                                                                                                                                                                                                                                                                                                                                                                                                                                                                                                                                                                                                                                                                                                                                                                                               |                                                                                                                                                                                                                                                                                                                                                                                                                                                                                                                                                                                                                                                                                                                                                                                                                                                          |
| SH WALL                                                                                        | 2 Square Feet per Linear Foot of                                                                                                                                                                                                     | of Building Facade                                                                                                                                                                                                                                                                                                                                                                                                                                                                                                                                                                                                                                                                                                                                                                                                                                                                                                                                                                                                                                                                                                                                                                                                                                                                                                            |                                                                                                                                                                                                                                                                                                                                                                                                                                                                                                                                                                                                                                                                                                                                                                                                                                                          |
| DF<br>E-STANDING<br>DJECTING<br>ly or Internally III<br>posed Sign 32<br>cade 54 1<br>age 75 1 | 2 Traffic Lanes - 0.75 Square F<br>4 or more Traffic Lanes - 1.5 S<br>0.5 Square Feet per each Linear<br>uminated - No Change in Electric<br>Square Feet<br>Linear Feet<br>inear Feet                                                | Feet x Street Frontage<br>quare Feet x Street Frontage<br>r Foot of Building Facade                                                                                                                                                                                                                                                                                                                                                                                                                                                                                                                                                                                                                                                                                                                                                                                                                                                                                                                                                                                                                                                                                                                                                                                                                                           | Non-Illuminated                                                                                                                                                                                                                                                                                                                                                                                                                                                                                                                                                                                                                                                                                                                                                                                                                                          |
| e:                                                                                             |                                                                                                                                                                                                                                      | ● FOR OFFIC                                                                                                                                                                                                                                                                                                                                                                                                                                                                                                                                                                                                                                                                                                                                                                                                                                                                                                                                                                                                                                                                                                                                                                                                                                                                                                                   | TE USE ONLY •                                                                                                                                                                                                                                                                                                                                                                                                                                                                                                                                                                                                                                                                                                                                                                                                                                            |
| Sign A 45                                                                                      |                                                                                                                                                                                                                                      | Signage Allowed on Pa                                                                                                                                                                                                                                                                                                                                                                                                                                                                                                                                                                                                                                                                                                                                                                                                                                                                                                                                                                                                                                                                                                                                                                                                                                                                                                         | rcel: North Ave                                                                                                                                                                                                                                                                                                                                                                                                                                                                                                                                                                                                                                                                                                                                                                                                                                          |
|                                                                                                |                                                                                                                                                                                                                                      |                                                                                                                                                                                                                                                                                                                                                                                                                                                                                                                                                                                                                                                                                                                                                                                                                                                                                                                                                                                                                                                                                                                                                                                                                                                                                                                               |                                                                                                                                                                                                                                                                                                                                                                                                                                                                                                                                                                                                                                                                                                                                                                                                                                                          |
|                                                                                                | Sq. Ft.                                                                                                                                                                                                                              | Building                                                                                                                                                                                                                                                                                                                                                                                                                                                                                                                                                                                                                                                                                                                                                                                                                                                                                                                                                                                                                                                                                                                                                                                                                                                                                                                      | /08 Sq. Ft.                                                                                                                                                                                                                                                                                                                                                                                                                                                                                                                                                                                                                                                                                                                                                                                                                                              |
|                                                                                                | Sq. Ft.<br>Sq. Ft.                                                                                                                                                                                                                   | Building<br>Free-Standing                                                                                                                                                                                                                                                                                                                                                                                                                                                                                                                                                                                                                                                                                                                                                                                                                                                                                                                                                                                                                                                                                                                                                                                                                                                                                                     | 108 Sq. Ft.<br>112.5 Sq. Ft.                                                                                                                                                                                                                                                                                                                                                                                                                                                                                                                                                                                                                                                                                                                                                                                                                             |
|                                                                                                | 250 North $=$<br>Grand June<br>(970) 244-1<br>(370) 244-1<br>(370) 244-1<br>(340) 1007<br>fat WittSameSameSH WALL $3 & 4$ :<br>DF<br>E-STANDING<br>DJECTING<br>ly or Internally III<br>posed Sign $32$<br>cade $57$ I<br>iage $75$ L | Jat W: thers       ADD         Same       TELE         Sh WALL       2 Square Feet per Linear Foot of 3 & 4):         OF       2 Square Feet per Linear Foot of 2 Traffic Lanes - 0.75 Square Feet per Linear Foot of 2 Traffic Lanes - 0.75 Square Feet of or more Traffic Lanes - 1.5 S         OF       2 Square Feet per Linear Foot of 2 Traffic Lanes - 0.75 Square Feet per each Linear         Image       0.5 Square Feet per each Linear         Image       3 Z       Square Feet per each Linear         Supposed Sign       3 Z       Square Feet per each Linear         Supposed Sign       3 Z       Square Feet per each Linear         Supposed Sign       3 Z       Square Feet per each Linear         Supposed Sign       3 Z       Square Feet per each Linear         Supposed Sign       3 Z       Square Feet per each Linear         Supposed Sign       3 Z       Square Feet per each Linear         Supposed Sign       3 Z       Square Feet per each Linear         Supposed Sign       3 Z       Square Feet per each Linear         Supposed Sign       3 Z       Square Feet per each Linear         Supposed Sign       3 Z       Square Feet per each Linear         Supposed Sign       3 Z       Square Feet per each Linear         Supor per each Linear Feet per each Linear Feet pe | Community Development Department       Date Submitted $\pounds$ 250 North 5th Street       FEE \$ 5.00         Grand Junction, CO 81501       Tax Schedule 2945         (970) 244-1430       Zone $\pounds$ -1         (1340 North Ave       CONTRACTOR $f(a + inn)$ $fa + Withers$ ADDRESS $2916 \Xi$ -708         Same       TELEPHONE NO. $248-96$ Sh WALL       2 Square Feet per Linear Foot of Building Facade         3 & 4):       OF       2 Square Feet per Linear Foot of Building Facade         Sh WALL       2 Square Feet per Linear Foot of Building Facade         9 & Or Internally Illuminated - No Change in Electrical Service       [ ]         oposed Sign       32       Square Feet         op of Sign       Square Feet       Feet         op of Sign       Feet       Clearance to Grade       Feet $e:$ $e = 0$ $e = 0$ Feet |

## $S_{\text{IGN}} P_{\text{ERMIT}}$

| $\overline{\mathbb{O}}$                                                                                       | Community Development Department<br>250 North 5th Street<br>Grand Junction, CO 81501<br>(970) 244-1430 |                          |               | Permit No<br>Date Submitted $6 - 9 - 0.5$<br>FEE \$ $5.00$<br>Tax Schedule $2945 - 123 - 00 - 070$<br>Zone $C - 1$ |                |                |  |
|---------------------------------------------------------------------------------------------------------------|--------------------------------------------------------------------------------------------------------|--------------------------|---------------|--------------------------------------------------------------------------------------------------------------------|----------------|----------------|--|
| BUSINESS NAME TO STREET ADDRESS $13$ PROPERTY OWNER $29$ OWNER ADDRESS                                        | 10 north                                                                                               | Ave                      | ADDRES        | сток Platinu<br>NO. 20506<br>s 2916 I F<br>ONE NO. 248 -                                                           |                | jh<br>(Loui)   |  |
| [∕]-1. FLUSH W                                                                                                | •                                                                                                      | e Feet per Lind          | ear Foot of B | uilding Facade                                                                                                     |                |                |  |
| <i>Face Change Only</i> (2,3 & 4<br>[ ] 2. ROOF                                                               |                                                                                                        | e Feet per Lind          | ear Foot of B | ilding Facade                                                                                                      |                |                |  |
| [] 3. FREE-ST                                                                                                 | ANDING 2 Traffic                                                                                       | c Lanes - 0.75           | Square Feet   | x Street Frontage                                                                                                  |                |                |  |
| [] 4. PROJECT                                                                                                 |                                                                                                        |                          | -             | re Feet x Street Frontage<br>ot of Building Facade                                                                 |                |                |  |
| [] Existing Externally or I<br>(1 - 4) Area of Proposed<br>(1,2,4) Building Facade<br>(1 - 4) Street Frontage | Sign 9 Squar<br>57 Linear Feet<br>75 Linear Feet                                                       | e Feet<br>Clearance to 0 |               | Feet                                                                                                               | Non-Illuminate | a              |  |
| (2,3,4) Height to Top of S<br>Existing Signage/Type:                                                          |                                                                                                        |                          |               | ● FOR OFFIC                                                                                                        | E USE ONLY     |                |  |
| Sin A                                                                                                         |                                                                                                        | 45 s                     | Sq. Ft.       | Signage Allowed on Par                                                                                             | cel: North an  | e              |  |
| Sign B                                                                                                        |                                                                                                        | 32 s                     | Sq. Ft.       | Building                                                                                                           | 108            | Sq. Ft.        |  |
| Sisn C                                                                                                        |                                                                                                        | 9 5                      | Sq. Ft.       | Free-Standing                                                                                                      | 112.5          | Sq. Ft.        |  |
| Total Existing:                                                                                               |                                                                                                        | 86 s                     | Sq. Ft.       | Total Allowed:                                                                                                     | 112.5          | Sa, Ft.        |  |
| Total Existing:                                                                                               | sting Sign                                                                                             |                          | wall          | l otal Allowed:                                                                                                    |                | <u>50, FI.</u> |  |