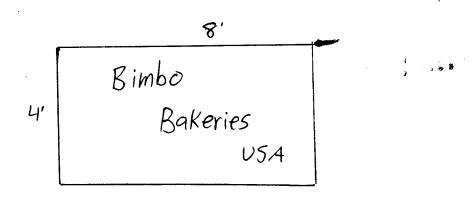

| (970) 244-1430                                                                                                                                                                                                   |                           |                                                     | Zone                                                                 |                                        |
|------------------------------------------------------------------------------------------------------------------------------------------------------------------------------------------------------------------|---------------------------|-----------------------------------------------------|----------------------------------------------------------------------|----------------------------------------|
| BUSINESS NAME Bimbo Baker<br>STREET ADDRESS 1435 47# ALP<br>PROPERTY OWNER OWNER ADDRESS                                                                                                                         | e                         | LICENS<br>ADDRE                                     | ACTOR BUD'S S<br>SENO. ZO SO 128<br>ESS 1055 UTE<br>HONE NO. 245-770 |                                        |
| Face Change Only (2,3 & 4):  [ ] 2. ROOF 25  [ ] 3. FREE-STANDING 27                                                                                                                                             | or more Traffic L         | inear Foot of I<br>75 Square Feet<br>anes - 1.5 Squ | -                                                                    |                                        |
| [ ] Existing Externally or Internally Illumin  (1 - 4) Area of Proposed Sign 32  (1,2,4) Building Facade 75 Linear  (1 - 4) Street Frontage 256 Linear  (2,3,4) Height to Top of Sign 12  Existing Signage/Type: | Square Feet<br>Feet 155 a | long 4th f                                          |                                                                      | Non-Illuminated                        |
| Existing Signage Type.                                                                                                                                                                                           | Þ                         | Sq. Ft.                                             | Signage Allowed on Parc                                              |                                        |
|                                                                                                                                                                                                                  |                           | Sq. Ft.                                             | Building                                                             | 150 Sq. Ft.                            |
| Total Existing:                                                                                                                                                                                                  |                           | Sq. Ft.                                             | Free-Standing  Total Allowed:                                        | //6,25 Sq. Ft.                         |
| COMMENTS:                                                                                                                                                                                                        |                           |                                                     |                                                                      |                                        |
| NOTE: No sign may exceed 300 square proposed and existing signage including ty and locations. Roof signs shall be manufacture.  Applicant's Signature                                                            | pes, dimensions           | s, lettering, all no guy wires                      | butting streets, alleys, eas                                         | sements, property lines, l be visible. |
| -LL                                                                                                                                                                                                              |                           | J                                                   | A                                                                    |                                        |