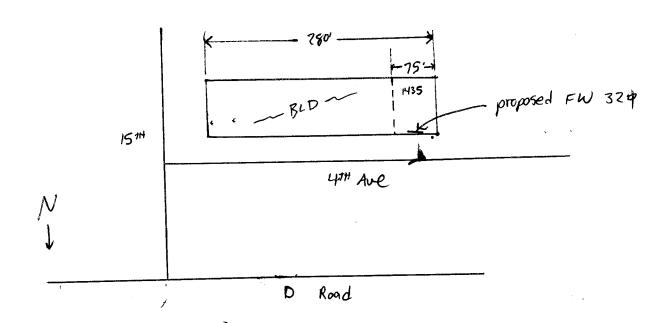

| (970) 244-1430                                                                                                                                                                                                   |                           |                                                     | Zone                                                                 |                                        |
|------------------------------------------------------------------------------------------------------------------------------------------------------------------------------------------------------------------|---------------------------|-----------------------------------------------------|----------------------------------------------------------------------|----------------------------------------|
| BUSINESS NAME Bimbo Baker<br>STREET ADDRESS 1435 47# ALP<br>PROPERTY OWNER OWNER ADDRESS                                                                                                                         | e                         | LICENS<br>ADDRE                                     | ACTOR BUD'S S<br>SENO. ZO SO 128<br>ESS 1055 UTE<br>HONE NO. 245-770 |                                        |
| Face Change Only (2,3 & 4):  [ ] 2. ROOF 25  [ ] 3. FREE-STANDING 27                                                                                                                                             | or more Traffic L         | inear Foot of I<br>75 Square Feet<br>anes - 1.5 Squ | -                                                                    |                                        |
| [ ] Existing Externally or Internally Illumin  (1 - 4) Area of Proposed Sign 32  (1,2,4) Building Facade 75 Linear  (1 - 4) Street Frontage 256 Linear  (2,3,4) Height to Top of Sign 12  Existing Signage/Type: | Square Feet<br>Feet 155 a | long 4th f                                          |                                                                      | Non-Illuminated                        |
| Existing Signage Type.                                                                                                                                                                                           | Þ                         | Sq. Ft.                                             | Signage Allowed on Parc                                              |                                        |
|                                                                                                                                                                                                                  |                           | Sq. Ft.                                             | Building                                                             | 150 Sq. Ft.                            |
| Total Existing:                                                                                                                                                                                                  |                           | Sq. Ft.                                             | Free-Standing  Total Allowed:                                        | //6,25 Sq. Ft.                         |
| COMMENTS:                                                                                                                                                                                                        |                           |                                                     |                                                                      |                                        |
| NOTE: No sign may exceed 300 square proposed and existing signage including ty and locations. Roof signs shall be manufacture.  Applicant's Signature                                                            | pes, dimensions           | s, lettering, all no guy wires                      | butting streets, alleys, eas                                         | sements, property lines, l be visible. |
| -LL                                                                                                                                                                                                              |                           | J                                                   | A                                                                    |                                        |