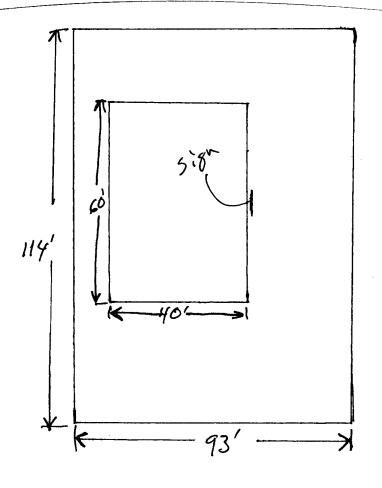

## Sign Permit

Community Development Department 250 North 5<sup>th</sup> Street Grand Junction CO 81501 Phone: (970) 244-1430 FAX (970) 256-4031

(Pink: Code Enforcement)

| [ ] 1. FLUSH WALL  2 Square Feet per Linear Foot of Building Façade  Face change only on items 2, 3 & 4  [ ] 2. ROOF  2 Square Feet per Linear Foot of Building Facade  0.5 Square Feet per each Linear Foot of Building Facade  1 4. FREE-STANDING  2 Traffic Lanes - 0.75 Square Feet x Street Frontage                                                                                                                                                                                         |                                                                                |
|---------------------------------------------------------------------------------------------------------------------------------------------------------------------------------------------------------------------------------------------------------------------------------------------------------------------------------------------------------------------------------------------------------------------------------------------------------------------------------------------------|--------------------------------------------------------------------------------|
| 4 or more Traffic Lanes - 1.5 Square Feet x Street Frontage  [ ] Existing Externally or Internally Illuminated – No Change in Electrical Service  [ ] Non-Illuminated                                                                                                                                                                                                                                                                                                                             |                                                                                |
| (1-4) Area of Proposed Sign: 6.6 Square Feet (1-3) Building Façade: 60 Linear Feet Building Facade Direction: North South East West (4) Street Frontage: 114 Linear Feet Name of Street: Mofor (2-4) Height to Top of Sign: 12 Feet Clearance to Grade: 1 Feet                                                                                                                                                                                                                                    |                                                                                |
| EXISTING SIGNAGE/TYPE:         Sq. Ft.           Sq. Ft.         Sq. Ft.                                                                                                                                                                                                                                                                                                                                                                                                                          | For OFFICE USE ONLY  Signage Allowed on Parcel: Sq. Ft.  Free-Standing Sq. Ft. |
| Total Existing: Sq. Ft.                                                                                                                                                                                                                                                                                                                                                                                                                                                                           | Total Allowed: 120 Sq. Ft.                                                     |
| COMMENTS:                                                                                                                                                                                                                                                                                                                                                                                                                                                                                         |                                                                                |
| NOTE: No sign may exceed 300 square feet. A separate sign permit is required for each sign. Attach a sketch, to scale, of proposed and existing signage including types, dimensions and lettering. Attach a plot plan, to scale, showing: abutting streets, alleys, easements, driveways, encroachments, property lines, distances from existing buildings to proposed signs and required setbacks. Roof signs shall be manufactured such that no guy wires, braces or supports shall be visible. |                                                                                |
| I hereby attest that the information on this form and the attached sketches are true and accurate.    1                                                                                                                                                                                                                                                                                                                                                                                           |                                                                                |