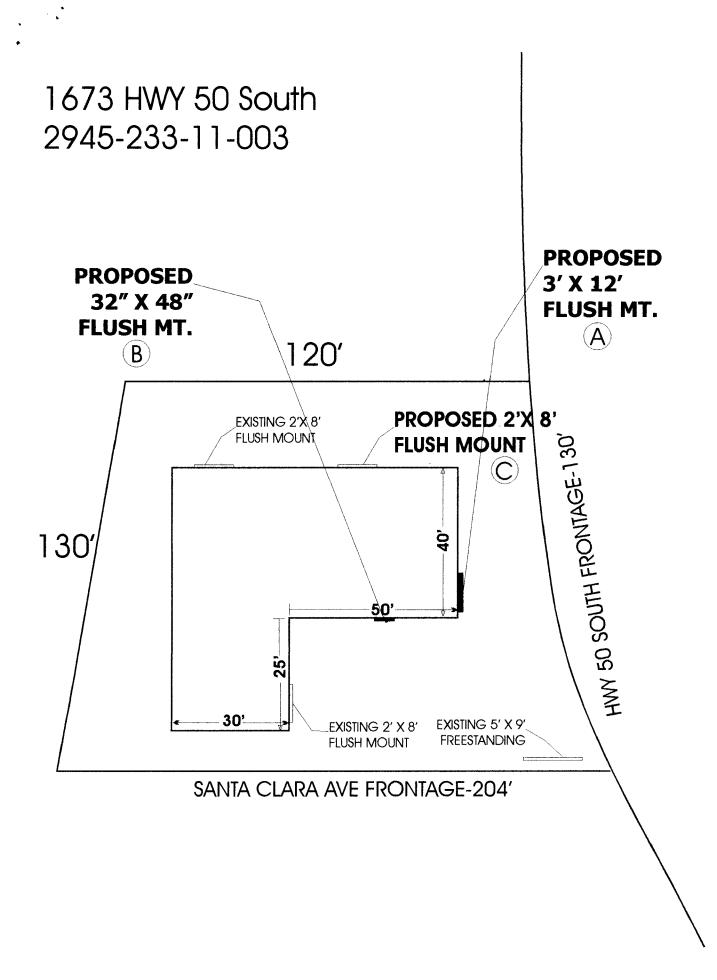

## SIGN PERMIT

Community Development Department 250 North 5th Street Grand Junction, CO 81501 (970) 244-1430

| Permit No.                   |
|------------------------------|
| Date Submitted 10-3-05       |
| FEE \$ 25.00                 |
| Tax Schedule 2945-233-11-003 |
| Zone <u>C-1</u>              |

| BUSINESS NAME <u>Nexgen</u><br>STREET ADDRESS <u>1673</u> H<br>PROPERTY OWNER <u>Sun Mass</u><br>OWNER ADDRESS |                          | Ĺ                       |         |              |
|----------------------------------------------------------------------------------------------------------------|--------------------------|-------------------------|---------|--------------|
| BUSINESS NAME Nexgen                                                                                           | ommunicatons             | CONTRACTOR JOU          | rdpigh. | Dighs_       |
| STREET ADDRESS 1673 H                                                                                          | wy 50, South             | LICENSE NO. 2050        | 813     | 0            |
| PROPERTY OWNER Sunlings                                                                                        | + Graphicst Printing     | ADDRESS 2223            | HRd     | ^            |
| OWNER ADDRESS                                                                                                  |                          | TELEPHONE NO. 24        | 3-1383  | (234-1567all |
|                                                                                                                |                          |                         |         |              |
| 1. FLUSH WALL                                                                                                  | 2 Square Feet per Linear | Foot of Building Facade |         |              |

Existing Externally or Internally Illuminated - No Change in Electrical Service

[ ] Non-Illuminated

Area of Proposed Sign <u>36</u> Square Feet Building Facade <u>65</u> Linear Feet Hwy 50 Street Frontage <u>130</u> Linear Feet Hwy 50 Height to Top of Sign Feet Clearance to Grade (1 - 4)(1,2,4)(1 - 4)Feet (2,3,4)● FOR OFFICE USE ONLY ● Existing Signage/Type: Signage Allowed on Parcel: Hwy 50 Sq. Ft. Sq. Ft. Building **30** Sq. Ft Free-Standing Sq. Ft. Sq. Ft 30 Sq. Ft. Total Allowed: So Fi Total Existing:

## SIGN PERMIT

| COLORADO                                                            | Communit<br>250 North  | ction, CO 81501                     | artment               | Permit No<br>Date Submitted<br>FEE $$ 5.00$<br>Tax Schedule $\bigcirc$<br>Zone $\bigcirc -1$ | 1 <u>10-3-05</u><br>2945-233-11-003    |
|---------------------------------------------------------------------|------------------------|-------------------------------------|-----------------------|----------------------------------------------------------------------------------------------|----------------------------------------|
| BUSINESS NAME _<br>STREET ADDRESS<br>PROPERTY OWNE<br>OWNER ADDRESS |                        | Ommunication<br>wy 50 Sout          | ADDRE                 | ENO. ZOS                                                                                     | ndorgh Sighs<br>28/3<br>H Rd<br>3-1383 |
| []1. FL                                                             | USH WALL               | 2 Square Feet per                   | Linear Foot of I      | Building Facade                                                                              |                                        |
| <u>Face Change Only (2</u>                                          | 2 <u>,3 &amp; 4)</u> : |                                     |                       |                                                                                              |                                        |
| []2. RO                                                             | OF                     | 2 Square Feet per                   | Linear Foot of I      | Building Facade                                                                              |                                        |
| [] 3. FR                                                            | EE-STANDING            | 2 Traffic Lanes - 0                 | ).75 Square Fee       | x Street Frontage                                                                            |                                        |
|                                                                     |                        | 4 or more Traffic                   | Lanes - 1.5 Squ       | are Feet x Street Fr                                                                         | ontage                                 |
| []4. PR                                                             | OJECTING               | 0.5 Square Feet pe                  | r each Linear F       | oot of Building Fac                                                                          | ade                                    |
| [L] Existing Externa                                                | lly or Internally I    | luminated - No Chan                 | ge in Electrical      | Service                                                                                      | [/] Non-Illuminated                    |
| (1,2,4)Building F(1 - 4)Street From                                 | ntage <u>704</u> I     | Linear Feet Linear Feet Linear Feet | 2t x 48<br>a Clara Au | -                                                                                            |                                        |
| (2,3,4) Height to $(2,3,4)$                                         | Fop of Sign            | Feet Clearance                      |                       | Feet                                                                                         |                                        |
| Existing Signage/Ty                                                 | vpe:                   |                                     |                       | • FOR                                                                                        | OFFICE USE ONLY ●                      |
|                                                                     |                        |                                     | Sq. Ft.               | Signage Allowed                                                                              | 1 on Parcel: Santa Clara line          |

Existing Signage/Type: Sq. Ft Sq. Ft. Building 160 153 Sq. Ft. Free-Standing Sq. Ft 160 Sq. Ft. Total Allowed Sa. F Total Existing: n existing 32"x48" COMMENTS:

east man wel 10' gopu

NOTE: No sign may exceed 300 square feet. A separate sign permit is required for each sign. Attach a sketch of proposed and existing signage including types, dimensions, lettering, abutting streets, alleys, easements, property lines, and locations. Roof signs shall be manufactured such that no guy wires, braces or supports shall be visible.

## $S_{\text{IGN}} P_{\text{ERMIT}}$

Community Development Department 250 North 5th Street Grand Junction, CO 81501 (970) 244-1430

| Permit No.      |                |
|-----------------|----------------|
| Date Submitted  | 10-3-05        |
| FEE \$ 5.00     |                |
| Tax Schedule    | 145-233-11-003 |
| Zone <u>C-1</u> |                |

|                                                                                                                 | DRESS 1673 Hw                                                               | 450 Sorthy LI                                 | CENS           | ACTOR Sound                         | ough Signs                            |  |
|-----------------------------------------------------------------------------------------------------------------|-----------------------------------------------------------------------------|-----------------------------------------------|----------------|-------------------------------------|---------------------------------------|--|
| OWNER ADI                                                                                                       | DWNER <u>Sun buyst</u><br>DRESS                                             |                                               |                | SS_ZZZ3_H<br>IONE NO. <u>243-</u> 1 | 383                                   |  |
|                                                                                                                 |                                                                             |                                               |                |                                     |                                       |  |
| [ <b>I</b> /1.<br>Face Change                                                                                   | FLUSH WALL<br><u>Only (2,3 &amp; 4)</u> :                                   | 2 Square Feet per Linear Foo                  | ot of B        | building Facade                     |                                       |  |
| [] 2.                                                                                                           | ROOF                                                                        | 2 Square Feet per Linear Foo                  | ot of <b>B</b> | Building Facade                     |                                       |  |
| [] 3.                                                                                                           | FREE-STANDING                                                               | 2 Traffic Lanes - 0.75 Squar                  | e Feet         | x Street Frontage                   |                                       |  |
|                                                                                                                 |                                                                             | 4 or more Traffic Lanes - 1.                  | 5 Squa         | re Feet x Street Frontage           |                                       |  |
| []4.                                                                                                            | PROJECTING                                                                  | 0.5 Square Feet per each Lin                  | ear Fo         | oot of Building Facade              |                                       |  |
| [] Existing F                                                                                                   | xternally or Internally Ill                                                 | uminated - No Change in Elec                  | trical         | Service [4                          | Non-Illuminated                       |  |
| (1,2,4) Bui<br>(1 - 4) Stree                                                                                    | a of Proposed Sign<br>Iding Facade<br>et Frontage3D L<br>ght to Top of Sign | Square Feet<br>Linear Feet HVYS<br>inear Feet |                | Feet                                | ۰.,                                   |  |
| Existing Sign                                                                                                   | age/Type:                                                                   | 1                                             |                | ● FOR OFFICE                        | E USE ONLY 🐠                          |  |
| The                                                                                                             | shne                                                                        | Sq. Ft.                                       |                | Signage Allowed on Parcel: Hwy 50   |                                       |  |
| Treesto                                                                                                         | ntra                                                                        | 45 Sq. Ft.                                    |                | Building                            | 130 Sq. Ft.                           |  |
|                                                                                                                 | ð                                                                           | Sq. Ft.                                       | ]              | Free-Standing                       | 97.5 Sq. Ft.                          |  |
| Tot                                                                                                             | al Existing:                                                                | Sq. Ft.                                       |                | Total Allowed:                      | 130 ' Sg. Ft.                         |  |
| COMMENT                                                                                                         | s: This is an e                                                             | istig Sign being                              | <u>s n</u>     | ovedover 4'                         | to the west                           |  |
| is go                                                                                                           | thy & new                                                                   | Copy (ounda                                   | 4)             | )                                   | · · · · · · · · · · · · · · · · · · · |  |
| NOTE: No sign may exceed 300 square feet. A separate sign permit is required for each sign. 'Attach a sketch of |                                                                             |                                               |                |                                     |                                       |  |
|                                                                                                                 |                                                                             | ng types, dimensions, letterin                |                |                                     |                                       |  |
| and locations                                                                                                   | KOOI SIGNS Shall be ma                                                      | nufactured such that no guy                   | wires,         | , braces or supports shall          | i de visidie.                         |  |