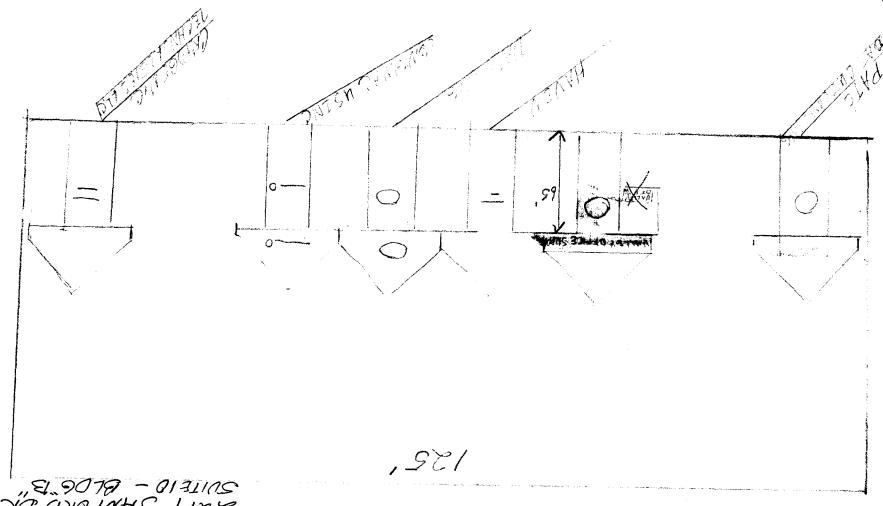

| Face change only on items 2, 3 & 4  2 Square Feet per Line 3. PROJECTING  0.5 Square Feet per ea                                                                                                                                                                                                                                                                                                                                                                                                  | TELEPHONE NO. 970-242-3924  CONTACT PERSON Bladys Dalobs  ear Foot of Building Façade  ear Foot of Building Facade  ch Linear Foot of Building Facade = 62.50 INCLUSIVE |  |
|---------------------------------------------------------------------------------------------------------------------------------------------------------------------------------------------------------------------------------------------------------------------------------------------------------------------------------------------------------------------------------------------------------------------------------------------------------------------------------------------------|-------------------------------------------------------------------------------------------------------------------------------------------------------------------------|--|
|                                                                                                                                                                                                                                                                                                                                                                                                                                                                                                   | Square Feet x Street Frontage es - 1.5 Square Feet x Street Frontage                                                                                                    |  |
| [ ] Existing Externally or Internally Illuminated – No C                                                                                                                                                                                                                                                                                                                                                                                                                                          | hange in Electrical Service Non-Illuminated                                                                                                                             |  |
| (1-4) Area of Proposed Sign: 10 Square Feet (1-3) Building Façade: 125 Linear Feet (4) Street Frontage: 195' Linear Feet (2-4) Height to Top of Sign: 7.5 Feet                                                                                                                                                                                                                                                                                                                                    | Building Facade Direction: North South East West  Name of Street: <u>I-70 ENTRY RAMP TO 645</u> Clearance to Grade: <u>6.5</u> Feet                                     |  |
| EXISTING SIGNAGE/TYPE:  WINDOW SIGN (REMOVE)  2 OTHER BUSINESS' SINVINGS  OTHER ENTRY DOORS  Total Existing: 18                                                                                                                                                                                                                                                                                                                                                                                   | Sq. Ft. Signage Allowed on Parcel: SAN ford Or Building 250 Sq. Ft. Sq. Ft. Free-Standing 140 Sq. Ft. Sq. Ft. Total Allowed: 250 Sq. Ft.                                |  |
| COMMENTS: ADDING LETTERING TO I EXISTING AWNING & ENTRY DOOR-                                                                                                                                                                                                                                                                                                                                                                                                                                     |                                                                                                                                                                         |  |
| NOTE: No sign may exceed 300 square feet. A separate sign permit is required for each sign. Attach a sketch, to scale, of proposed and existing signage including types, dimensions and lettering. Attach a plot plan, to scale, showing: abutting streets, alleys, easements, driveways, encroachments, property lines, distances from existing buildings to proposed signs and required setbacks. Roof signs shall be manufactured such that no guy wires, braces or supports shall be visible. |                                                                                                                                                                         |  |
| I hereby attest that the information on this form and the attached sketches are true and accurate.                                                                                                                                                                                                                                                                                                                                                                                                |                                                                                                                                                                         |  |
| I hereby attest that the information on this form and the attac                                                                                                                                                                                                                                                                                                                                                                                                                                   | hed sketches are true and accurate.                                                                                                                                     |  |