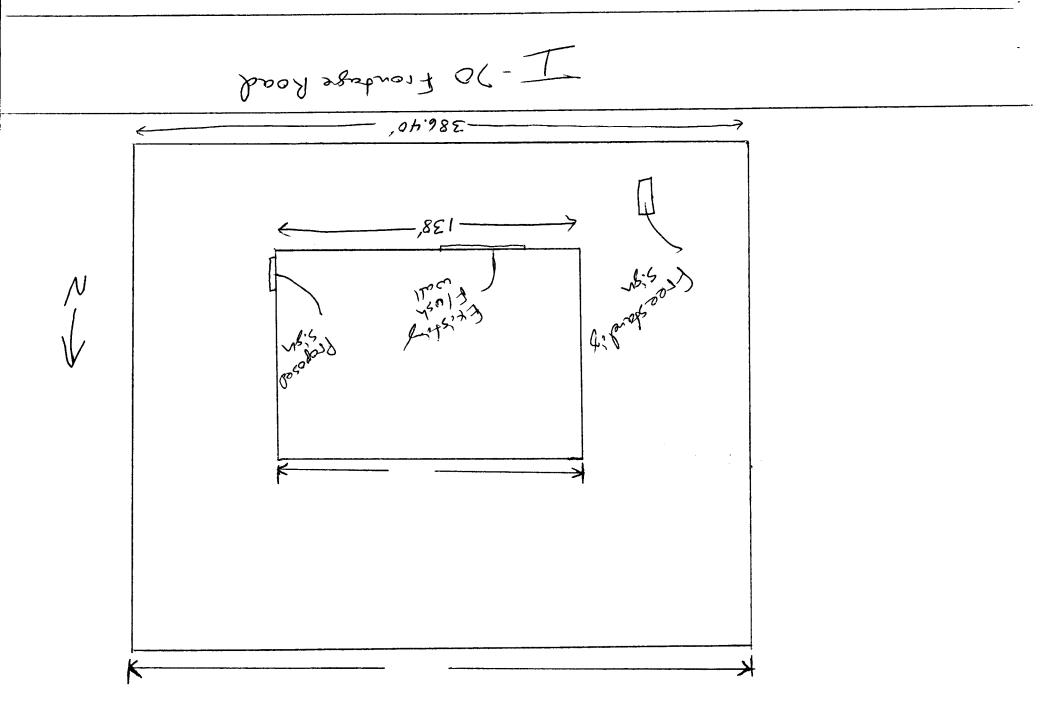

| Permit                                                                                                                                                                                                                                                                                                                                                                                                                                                                                                                                               |                                         |
|------------------------------------------------------------------------------------------------------------------------------------------------------------------------------------------------------------------------------------------------------------------------------------------------------------------------------------------------------------------------------------------------------------------------------------------------------------------------------------------------------------------------------------------------------|-----------------------------------------|
| Community Development Department                                                                                                                                                                                                                                                                                                                                                                                                                                                                                                                     | Clearance No.<br>Date Submitted 9/27/05 |
| 250 North 5 <sup>th</sup> Street<br>Grand Junction CO 81501<br>(970) 244-1430                                                                                                                                                                                                                                                                                                                                                                                                                                                                        | Fee \$ <u>25.00</u><br>Zone <u>C-2</u>  |
| TAX SCHEDULE 2701-321-01-012CONTRACTOR Bud's SignsBUSINESS NAMEHonnen EquipmentLICENSE NO.2050128STREET ADDRESS2358 I-70 FrontageRonaddress1055 Ute Ave,PROPERTY OWNERSAMETELEPHONE NO.245-7200OWNER ADDRESSSAMECONTACT PERSONTODD                                                                                                                                                                                                                                                                                                                   |                                         |
| 1. FLUSH WALL       2 Square Feet per Linear Foot of Building Facade         2. ROOF       2 Square Feet per Linear Foot of Building Facade         2. ROOF       2 Square Feet per Linear Foot of Building Facade         [] 3. FREE-STANDING       2 Traffic Lanes - 0.75 Square Feet x Street Frontage         4 or more Traffic Lanes - 1.5 Square Feet x Street Frontage         0.5 Square Feet per each Linear Foot of Building Facade         [] 5. OFF-PREMISE       See #3 Spacing Requirements; Not > 300 Square Feet or < 15 Square Feet |                                         |
| [ ] Externally Illuminated [ ] Internally Illuminated                                                                                                                                                                                                                                                                                                                                                                                                                                                                                                | [X] Non-Illuminated                     |
| <ul> <li>(1 - 5) Area of Proposed Sign: <u>20</u> Square Feet</li> <li>(1,2,4) Building Façade: <u>138</u> Linear Feet</li> <li>(1 - 4) Street Frontage: <u>200</u> Linear Feet <u>386.40</u></li> <li>(2 - 5) Height to Top of Sign: <u>15</u> Feet Clearance to Grade: <u>14</u> Feet</li> <li>(5) Distance from all Existing Off-Premise Signs within 600 Feet: Feet</li> </ul>                                                                                                                                                                   |                                         |
| EXISTING SIGNAGE/TYPE:                                                                                                                                                                                                                                                                                                                                                                                                                                                                                                                               | • FOR OFFICE USE ONLY •                 |
| Flushwall 25 Sq. Fl.                                                                                                                                                                                                                                                                                                                                                                                                                                                                                                                                 | Signage Allowed on Parcel:              |
| Freestandy 50 sq. Ft.                                                                                                                                                                                                                                                                                                                                                                                                                                                                                                                                | Building <u>274</u> Sq. Ft.             |
| Sq. Ft.                                                                                                                                                                                                                                                                                                                                                                                                                                                                                                                                              | Free-Standing 289.5 Sq. Ft.             |
| Total Existing: <u>12</u> Sq. Ft.                                                                                                                                                                                                                                                                                                                                                                                                                                                                                                                    | Total Allowed: $289.5$ Sq. Ft.          |

**COMMENTS:** 

**NOTE:** No sign may exceed 300 square feet. A separate sign clearance is required for each sign. Attach a sketch, to scale, of proposed and existing signage including types, dimensions and lettering. Attach a plot plan, to scale, showing: abutting streets, alleys, easements, driveways, encroachments, property lines, distances from existing buildings to proposed signs and required setbacks. <u>A</u> SEPARATE PERMIT FROM THE BUILDING DEPARTMENT IS ALSO REQUIRED.