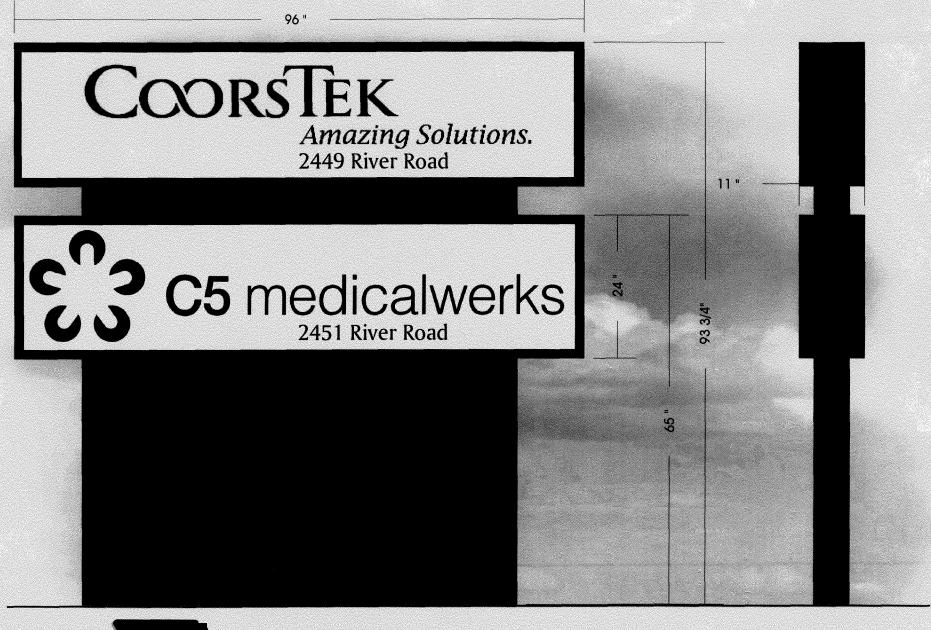

| Grand Junction<br>COLORADO<br>COLORADO<br>COLORADO<br>COLORADO<br>COLORADO<br>COLORADO<br>COLORADO                                                                                                                                                                                                                                                                                                                                                                                                                                                                     | Clearance No<br>Date Submitted $12 - 14 - 05$<br>Fee \$ $25,00$<br>Zone $T - 2$ |
|------------------------------------------------------------------------------------------------------------------------------------------------------------------------------------------------------------------------------------------------------------------------------------------------------------------------------------------------------------------------------------------------------------------------------------------------------------------------------------------------------------------------------------------------------------------------|---------------------------------------------------------------------------------|
| TAX SCHEDULE 2945-093-00-156CONTRACTOR Platinum Sign GoBUSINESS NAME Gors TechLICENSE NO. 2050681STREET ADDRESS 2449 River RdADDRESS 21/6 I-708PROPERTY OWNER Coors PorcelainTELEPHONE NO. 248-9677OWNER ADDRESS SameCONTACT PERSON Mike                                                                                                                                                                                                                                                                                                                               |                                                                                 |
| [] 1. FLUSH WALL 2 Square Feet per Linear Foot of Building Facade   [] 2. ROOF 2 Square Feet per Linear Foot of Building Facade   [] 2. ROOF 2 Square Feet per Linear Foot of Building Facade   [] 3. FREE-STANDING 2 Traffic Lanes - 0.75 Square Feet x Street Frontage   [] 4. PROJECTING 0.5 Square Feet per each Linear Foot of Building Facade   [] 5. OFF-PREMISE See #3 Spacing Requirements; Not > 300 Square Feet or < 15 Square Feet                                                                                                                         |                                                                                 |
| [] Externally Illuminated [X] Internally Illuminated                                                                                                                                                                                                                                                                                                                                                                                                                                                                                                                   | [ ] Non-Illuminated                                                             |
| (1-5) Area of Proposed Sign: 32 Square Feet   (1,2,4) Building Façade: 530 Linear Feet Building Façade Direction: North South East West   (1-4) Street Frontage: 1262 Linear Feet Name of Street: Road   (2-5) Height to Top of Sign: 8 Feet Clearance to Grade: 4 Feet   (5) Distance from all Existing Off-Premise Signs within 600 Feet: Feet                                                                                                                                                                                                                       |                                                                                 |
| EXISTING SIGNAGE/TYPE & SQUARE FOOTAGE:                                                                                                                                                                                                                                                                                                                                                                                                                                                                                                                                | FOR OFFICE USE ONLY                                                             |
| <u>GX20 Flushwall</u> 120 sq. Ft.                                                                                                                                                                                                                                                                                                                                                                                                                                                                                                                                      | Signage Allowed on Parcel for ROW:                                              |
| Sq. Ft.                                                                                                                                                                                                                                                                                                                                                                                                                                                                                                                                                                | Building 10100 Sq. Ft.                                                          |
| Sq. Ft.                                                                                                                                                                                                                                                                                                                                                                                                                                                                                                                                                                | Free-Standing <u>9441150</u> Sq. Ft.                                            |
| Total Existing: <u>\20</u> Sq. Ft.                                                                                                                                                                                                                                                                                                                                                                                                                                                                                                                                     | Total Allowed: 10100 Sq. Ft.                                                    |
| COMMENTS: We will be taking down the existing Coors Tech<br>Sign. Exact Sign Cocation in Vaniance pecket for this address if needed.<br>NOTE: No sign may exceed 300 square feet. A separate sign clearance is required for each sign. Attach a sketch, to scale, of proposed<br>and existing signage including types, dimensions and lettering. Attach a plot plan, to scale, showing: abutting streets, alleys, easements,<br>driveways, encroachments, property lines, distances from existing buildings to proposed signs and required setbacks. <u>A SEPARATE</u> |                                                                                 |