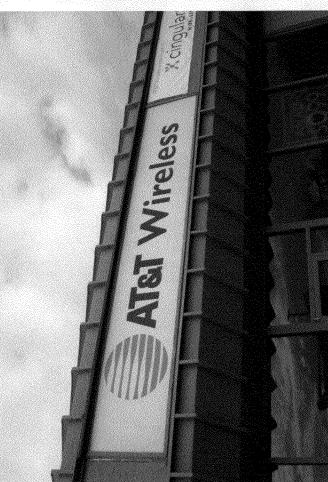

| (970) 244-14                                                                                                | 30                                                                | Zone                                                                                                                                                                                                               |  |  |
|-------------------------------------------------------------------------------------------------------------|-------------------------------------------------------------------|--------------------------------------------------------------------------------------------------------------------------------------------------------------------------------------------------------------------|--|--|
| BUSINESS NAME City of late of STREET ADDRESS 2454 HW PROPERTY OWNER K+p( 2nverowner Address 1101 Bldg.      | y 6650 STC 106<br>Stots                                           | CONTRACTOR Western Neon Sign Co<br>LICENSE NO. 2640561<br>ADDRESS 3/83 1+6/1 Ave Grand Jet<br>TELEPHONE NO. 523 4045                                                                                               |  |  |
| 1. FLUSH WALL                                                                                               |                                                                   | Foot of Building Facade                                                                                                                                                                                            |  |  |
| Face Change Only (2,3 & 4):         [ ] 2. ROOF         [ ] 3. FREE-STANDING         [ ] 4. PROJECTING      | 2 Traffic Lanes - 0.75 S<br>4 or more Traffic Lanes               | Foot of Building Facade quare Feet x Street Frontage - 1.5 Square Feet x Street Frontage Linear Foot of Building Facade                                                                                            |  |  |
| [X] Existing Externally or Internally Illu                                                                  | uminated - No Change in                                           | Electrical Service [ ] Non-Illuminated                                                                                                                                                                             |  |  |
| (1,2,4) Building Facade Li (1 - 4) Street Frontage Li (2,3,4) Height to Top of Sign  Existing Signage/Type: | near Feet                                                         | ade Feet  ### FOR OFFICE USE ONLY ###                                                                                                                                                                              |  |  |
|                                                                                                             | Sq.                                                               | Ft. Signage Allowed on Parcel,                                                                                                                                                                                     |  |  |
|                                                                                                             | Sq.                                                               | Ft. Building Sq. Ft.                                                                                                                                                                                               |  |  |
|                                                                                                             | Sq.                                                               | Ft. Free-Standing Sq. Ft.                                                                                                                                                                                          |  |  |
| Total Existing:                                                                                             | Sq.                                                               | Ft. Total Allowed: Sq. Ft.                                                                                                                                                                                         |  |  |
| comments: Change AT                                                                                         | +T fame's o                                                       | g pole sign To Cinqular                                                                                                                                                                                            |  |  |
| <b>NOTE:</b> No sign may exceed 300 sq proposed and existing signage including                              | ng types, dimensions, le nufactured such that no $\frac{3/3}{65}$ | ign permit is required for each sign. Attach a sketch of tering, abutting streets, alleys, easements, property lines, guy wires, braces or supports shall be visible.  3 2 6 5  nmunity Development Approval  Date |  |  |

|                                          | (970) 244-1430              |                                                                           |                                                  | Zone C                         |                                                                                                |                                          |  |
|------------------------------------------|-----------------------------|---------------------------------------------------------------------------|--------------------------------------------------|--------------------------------|------------------------------------------------------------------------------------------------|------------------------------------------|--|
| BUSINES<br>STREET<br>PROPER<br>OWNER     | SS NA<br>ADD<br>TY O<br>ADD | ME (", 11 94 KA  RESS 2454 Hu  WNER K N INGA  RESS 1101 Blogu             | t withless 14 64 5 0 5Te 05 Fors 44:1 205 East   | CONT<br>CONT<br>LICEN<br>ADDR  | RACTOR WOSTEIM NEE<br>SE NO. 2040561<br>ESS 3183 HAII 1<br>PHONE NO. 523 4045                  | м 5ign Св<br>4Ve Glanj Je7               |  |
|                                          | 1.                          | FLUSH WALL                                                                | 2 Square Feet per                                |                                |                                                                                                |                                          |  |
|                                          |                             | Only (2,3 & 4):                                                           | 2 adams 1 see Per                                |                                |                                                                                                |                                          |  |
| [ ]                                      | 2.                          | ROOF                                                                      | 2 Square Feet per Linear Foot of Building Facade |                                |                                                                                                |                                          |  |
| [ ]                                      | 3.                          | FREE-STANDING                                                             | 2 Traffic Lanes - 0                              | 75 Square Fe                   | et x Street Frontage                                                                           |                                          |  |
|                                          |                             |                                                                           |                                                  | =                              | uare Feet x Street Frontage                                                                    |                                          |  |
| [ ]                                      | 4.                          | PROJECTING                                                                | 0.5 Square Feet pe                               | er each Linear                 | Foot of Building Facade                                                                        |                                          |  |
| r <b>b</b> ritivisti                     | ina Fr                      | stornally or Internally III                                               | luminatad - Na Chan                              | ga in Flactrics                | d Sarvica [ ] Non-                                                                             | -Illuminated                             |  |
| [A] EXISU                                | ing Ex                      | ternally or Internally Ill                                                | ummated - No Chan                                | ige in Electrica               | il Service [ ] Non-                                                                            | -indifficated                            |  |
| (1 - 4)<br>(1,2,4)<br>(1 - 4)<br>(2,3,4) | Build<br>Stree              | of Proposed Sign <u>62.</u> ling Facade I et Frontage L th to Top of Sign | Linear Feet<br>inear Feet                        | to Grade                       | Feet                                                                                           |                                          |  |
| Existing                                 | Signa                       | age/Type:                                                                 |                                                  |                                | • FOR OFFICE US                                                                                | SE ONLY •                                |  |
|                                          |                             |                                                                           |                                                  | Sq. Ft.                        | Signage Allowed on Parcel:                                                                     | 1111                                     |  |
|                                          |                             | ·····                                                                     |                                                  | Sq. Ft.                        | Building                                                                                       | Sq. Ft.                                  |  |
|                                          |                             |                                                                           |                                                  | Sq. Ft.                        | Free-Standing                                                                                  | Sq. Ft.                                  |  |
|                                          | Tota                        | l Existing:                                                               |                                                  | Sq. Ft.                        | Total Allowed:                                                                                 | Sq. Ft.                                  |  |
| NOTE: proposed                           | No stand                    | existing signage including Roof signs shall be ma                         | quare feet. A sepaing types, dimension           | ns, lettering, and no guy wire | nit is required for each sign. abutting streets, alleys, easem as, braces or supports shall be | Attach a sketch of ents, property lines, |  |
| May                                      | m                           | Marie                                                                     | 3/3/05                                           | <u>L</u> ta                    | Development Approval                                                                           | 3/8/05                                   |  |
| Applicar                                 | nt's S                      | ignature                                                                  | Date                                             | Communit                       | y Wevelopment Approval                                                                         | Date                                     |  |