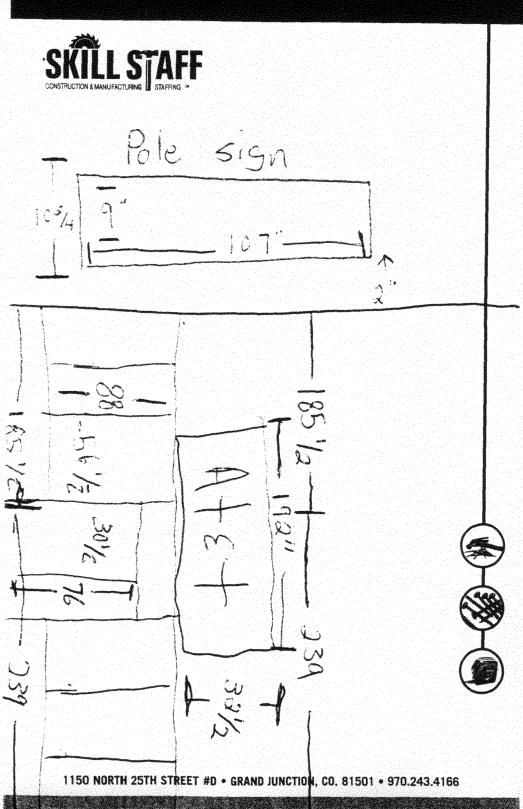

| (970) 244-14                                                                                                | 30                                                                | Zone                                                                                                                                                                                                               |  |  |
|-------------------------------------------------------------------------------------------------------------|-------------------------------------------------------------------|--------------------------------------------------------------------------------------------------------------------------------------------------------------------------------------------------------------------|--|--|
| BUSINESS NAME City of late of STREET ADDRESS 2454 HW PROPERTY OWNER K+p( 2nverowner Address 1101 Bldg.      | y 6650 STC 106<br>Stots                                           | CONTRACTOR Western Neon Sign Co<br>LICENSE NO. 2640561<br>ADDRESS 3/83 1+6/1 Ave Grand Jet<br>TELEPHONE NO. 523 4045                                                                                               |  |  |
| 1. FLUSH WALL                                                                                               |                                                                   | Foot of Building Facade                                                                                                                                                                                            |  |  |
| Face Change Only (2,3 & 4):         [ ] 2. ROOF         [ ] 3. FREE-STANDING         [ ] 4. PROJECTING      | 2 Traffic Lanes - 0.75 S<br>4 or more Traffic Lanes               | Foot of Building Facade quare Feet x Street Frontage - 1.5 Square Feet x Street Frontage Linear Foot of Building Facade                                                                                            |  |  |
| [X] Existing Externally or Internally Illu                                                                  | uminated - No Change in                                           | Electrical Service [ ] Non-Illuminated                                                                                                                                                                             |  |  |
| (1,2,4) Building Facade Li (1 - 4) Street Frontage Li (2,3,4) Height to Top of Sign  Existing Signage/Type: | near Feet                                                         | ade Feet  ### FOR OFFICE USE ONLY ###                                                                                                                                                                              |  |  |
|                                                                                                             | Sq.                                                               | Ft. Signage Allowed on Parcel,                                                                                                                                                                                     |  |  |
|                                                                                                             | Sq.                                                               | Ft. Building Sq. Ft.                                                                                                                                                                                               |  |  |
|                                                                                                             | Sq.                                                               | Ft. Free-Standing Sq. Ft.                                                                                                                                                                                          |  |  |
| Total Existing:                                                                                             | Sq.                                                               | Ft. Total Allowed: Sq. Ft.                                                                                                                                                                                         |  |  |
| comments: Change AT                                                                                         | +T fame's o                                                       | g pole sign To Cinqular                                                                                                                                                                                            |  |  |
| <b>NOTE:</b> No sign may exceed 300 sq proposed and existing signage including                              | ng types, dimensions, le nufactured such that no $\frac{3/3}{65}$ | ign permit is required for each sign. Attach a sketch of tering, abutting streets, alleys, easements, property lines, guy wires, braces or supports shall be visible.  3 2 6 5  nmunity Development Approval  Date |  |  |

|                                          | (970) 244-1430              |                                                                           |                                                  | Zone C                         |                                                                                                |                                          |  |
|------------------------------------------|-----------------------------|---------------------------------------------------------------------------|--------------------------------------------------|--------------------------------|------------------------------------------------------------------------------------------------|------------------------------------------|--|
| BUSINES<br>STREET<br>PROPER<br>OWNER     | SS NA<br>ADD<br>TY O<br>ADD | ME (", 11 94 KA  RESS 2454 Hu  WNER K N INGA  RESS 1101 Blogu             | t withless 14 64 5 0 5Te 05 Fors 44:1 205 East   | CONT<br>CONT<br>LICEN<br>ADDR  | RACTOR WOSTEIM NEE<br>SE NO. 2040561<br>ESS 3183 HAII 1<br>PHONE NO. 523 4045                  | м 5ign Св<br>4Ve Glanj Je7               |  |
|                                          | 1.                          | FLUSH WALL                                                                | 2 Square Feet per                                |                                |                                                                                                |                                          |  |
|                                          |                             | Only (2,3 & 4):                                                           | 2 adams 1 see Per                                |                                |                                                                                                |                                          |  |
| [ ]                                      | 2.                          | ROOF                                                                      | 2 Square Feet per Linear Foot of Building Facade |                                |                                                                                                |                                          |  |
| [ ]                                      | 3.                          | FREE-STANDING                                                             | 2 Traffic Lanes - 0                              | 75 Square Fe                   | et x Street Frontage                                                                           |                                          |  |
|                                          |                             |                                                                           |                                                  | =                              | uare Feet x Street Frontage                                                                    |                                          |  |
| [ ]                                      | 4.                          | PROJECTING                                                                | 0.5 Square Feet pe                               | er each Linear                 | Foot of Building Facade                                                                        |                                          |  |
| r <b>b</b> ritivisti                     | ina Fr                      | stornally or Internally III                                               | luminatad - Na Chan                              | ga in Flactrics                | d Sarvica [ ] Non-                                                                             | -Illuminated                             |  |
| [A] EXISU                                | ing Ex                      | ternally or Internally Ill                                                | ummated - No Chan                                | ige in Electrica               | il Service [ ] Non-                                                                            | -indifficated                            |  |
| (1 - 4)<br>(1,2,4)<br>(1 - 4)<br>(2,3,4) | Build<br>Stree              | of Proposed Sign <u>62.</u> ling Facade I et Frontage L th to Top of Sign | Linear Feet<br>inear Feet                        | to Grade                       | Feet                                                                                           |                                          |  |
| Existing                                 | Signa                       | age/Type:                                                                 |                                                  |                                | • FOR OFFICE US                                                                                | SE ONLY •                                |  |
|                                          |                             |                                                                           |                                                  | Sq. Ft.                        | Signage Allowed on Parcel:                                                                     | 1111                                     |  |
|                                          |                             | ·····                                                                     |                                                  | Sq. Ft.                        | Building                                                                                       | Sq. Ft.                                  |  |
|                                          |                             |                                                                           |                                                  | Sq. Ft.                        | Free-Standing                                                                                  | Sq. Ft.                                  |  |
|                                          | Tota                        | l Existing:                                                               |                                                  | Sq. Ft.                        | Total Allowed:                                                                                 | Sq. Ft.                                  |  |
| NOTE: proposed                           | No stand                    | existing signage including Roof signs shall be ma                         | quare feet. A sepaing types, dimension           | ns, lettering, and no guy wire | nit is required for each sign. abutting streets, alleys, easem as, braces or supports shall be | Attach a sketch of ents, property lines, |  |
| May                                      | m                           | Marie                                                                     | 3/3/05                                           | <u>L</u> ta                    | Development Approval                                                                           | 3/8/05                                   |  |
| Applicar                                 | nt's S                      | ignature                                                                  | Date                                             | Communit                       | y Wevelopment Approval                                                                         | Date                                     |  |

17' - 0" OVERALL

16' - 0" FRAME

IT ELEVATION

1/2" = 1' - 0"

COLORS:
BACKGROUND: ARLON 250-2866 ORANGE
CINGULAR WIRELESS= ARLON 2500 SERIES BLACK
WHITE = REVERSE OUT OF BACKGROUND VINYL TO SHOW THRU WHITE FLEX
MATERIAL