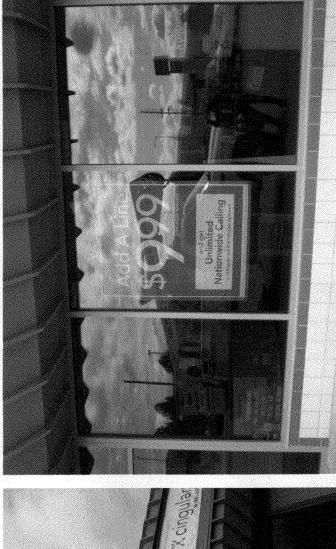

| (970) 244-14                                                                                                | 30                                                                | Zone                                                                                                                                                                                                               |  |  |
|-------------------------------------------------------------------------------------------------------------|-------------------------------------------------------------------|--------------------------------------------------------------------------------------------------------------------------------------------------------------------------------------------------------------------|--|--|
| BUSINESS NAME City of late of STREET ADDRESS 2454 HW PROPERTY OWNER K+p( 2nverowner Address 1101 Bldg.      | y 6650 STC 106<br>Stots                                           | CONTRACTOR Western Neon Sign Co<br>LICENSE NO. 2640561<br>ADDRESS 3/83 1+6/1 Ave Grand Jet<br>TELEPHONE NO. 523 4045                                                                                               |  |  |
| 1. FLUSH WALL                                                                                               |                                                                   | Foot of Building Facade                                                                                                                                                                                            |  |  |
| Face Change Only (2,3 & 4):         [ ] 2. ROOF         [ ] 3. FREE-STANDING         [ ] 4. PROJECTING      | 2 Traffic Lanes - 0.75 S<br>4 or more Traffic Lanes               | Foot of Building Facade quare Feet x Street Frontage - 1.5 Square Feet x Street Frontage Linear Foot of Building Facade                                                                                            |  |  |
| [X] Existing Externally or Internally Illu                                                                  | uminated - No Change in                                           | Electrical Service [ ] Non-Illuminated                                                                                                                                                                             |  |  |
| (1,2,4) Building Facade Li (1 - 4) Street Frontage Li (2,3,4) Height to Top of Sign  Existing Signage/Type: | near Feet                                                         | ade Feet  ### FOR OFFICE USE ONLY ###                                                                                                                                                                              |  |  |
|                                                                                                             | Sq.                                                               | Ft. Signage Allowed on Parcel,                                                                                                                                                                                     |  |  |
|                                                                                                             | Sq.                                                               | Ft. Building Sq. Ft.                                                                                                                                                                                               |  |  |
|                                                                                                             | Sq.                                                               | Ft. Free-Standing Sq. Ft.                                                                                                                                                                                          |  |  |
| Total Existing:                                                                                             | Sq.                                                               | Ft. Total Allowed: Sq. Ft.                                                                                                                                                                                         |  |  |
| comments: Change AT                                                                                         | +T fame's o                                                       | g pole sign To Cinqular                                                                                                                                                                                            |  |  |
| <b>NOTE:</b> No sign may exceed 300 sq proposed and existing signage including                              | ng types, dimensions, le nufactured such that no $\frac{3/3}{65}$ | ign permit is required for each sign. Attach a sketch of tering, abutting streets, alleys, easements, property lines, guy wires, braces or supports shall be visible.  3 2 6 5  nmunity Development Approval  Date |  |  |

|                                          | (970) 244-1430              |                                                                           |                                                  | Zone C                         |                                                                                                |                                          |  |
|------------------------------------------|-----------------------------|---------------------------------------------------------------------------|--------------------------------------------------|--------------------------------|------------------------------------------------------------------------------------------------|------------------------------------------|--|
| BUSINES<br>STREET<br>PROPER<br>OWNER     | SS NA<br>ADD<br>TY O<br>ADD | ME (", 11 94 KA  RESS 2454 Hu  WNER K N INGA  RESS 1101 Blogu             | t withless 14 64 5 0 5Te 05 Fors 44:1 205 East   | CONT<br>CONT<br>LICEN<br>ADDR  | RACTOR WOSTEIM NEE<br>SE NO. 2040561<br>ESS 3183 HAII 1<br>PHONE NO. 523 4045                  | м 5ign Св<br>4Ve Glanj Je7               |  |
|                                          | 1.                          | FLUSH WALL                                                                | 2 Square Feet per                                |                                |                                                                                                |                                          |  |
|                                          |                             | Only (2,3 & 4):                                                           | 2 adams 1 see Per                                |                                |                                                                                                |                                          |  |
| [ ]                                      | 2.                          | ROOF                                                                      | 2 Square Feet per Linear Foot of Building Facade |                                |                                                                                                |                                          |  |
| [ ]                                      | 3.                          | FREE-STANDING                                                             | 2 Traffic Lanes - 0                              | 75 Square Fe                   | et x Street Frontage                                                                           |                                          |  |
|                                          |                             |                                                                           |                                                  | =                              | uare Feet x Street Frontage                                                                    |                                          |  |
| [ ]                                      | 4.                          | PROJECTING                                                                | 0.5 Square Feet pe                               | er each Linear                 | Foot of Building Facade                                                                        |                                          |  |
| r <b>b</b> ritivisti                     | ina Fr                      | stornally or Internally III                                               | luminatad - Na Chan                              | ga in Flactrics                | d Sarvica [ ] Non-                                                                             | -Illuminated                             |  |
| [A] EXISU                                | ing Ex                      | ternally or Internally Ill                                                | ummated - No Chan                                | ige in Electrica               | il Service [ ] Non-                                                                            | -indifficated                            |  |
| (1 - 4)<br>(1,2,4)<br>(1 - 4)<br>(2,3,4) | Build<br>Stree              | of Proposed Sign <u>62.</u> ling Facade I et Frontage L th to Top of Sign | Linear Feet<br>inear Feet                        | to Grade                       | Feet                                                                                           |                                          |  |
| Existing                                 | Signa                       | age/Type:                                                                 |                                                  |                                | • FOR OFFICE US                                                                                | SE ONLY •                                |  |
|                                          |                             |                                                                           |                                                  | Sq. Ft.                        | Signage Allowed on Parcel:                                                                     | 1111                                     |  |
|                                          |                             | ·····                                                                     |                                                  | Sq. Ft.                        | Building                                                                                       | Sq. Ft.                                  |  |
|                                          |                             |                                                                           |                                                  | Sq. Ft.                        | Free-Standing                                                                                  | Sq. Ft.                                  |  |
|                                          | Tota                        | l Existing:                                                               |                                                  | Sq. Ft.                        | Total Allowed:                                                                                 | Sq. Ft.                                  |  |
| NOTE: proposed                           | No stand                    | existing signage including Roof signs shall be ma                         | quare feet. A sepaing types, dimension           | ns, lettering, and no guy wire | nit is required for each sign. abutting streets, alleys, easem as, braces or supports shall be | Attach a sketch of ents, property lines, |  |
| May                                      | m                           | Marie                                                                     | 3/3/05                                           | <u>L</u> ta                    | Development Approval                                                                           | 3/8/05                                   |  |
| Applicar                                 | nt's S                      | ignature                                                                  | Date                                             | Communit                       | y Wevelopment Approval                                                                         | Date                                     |  |