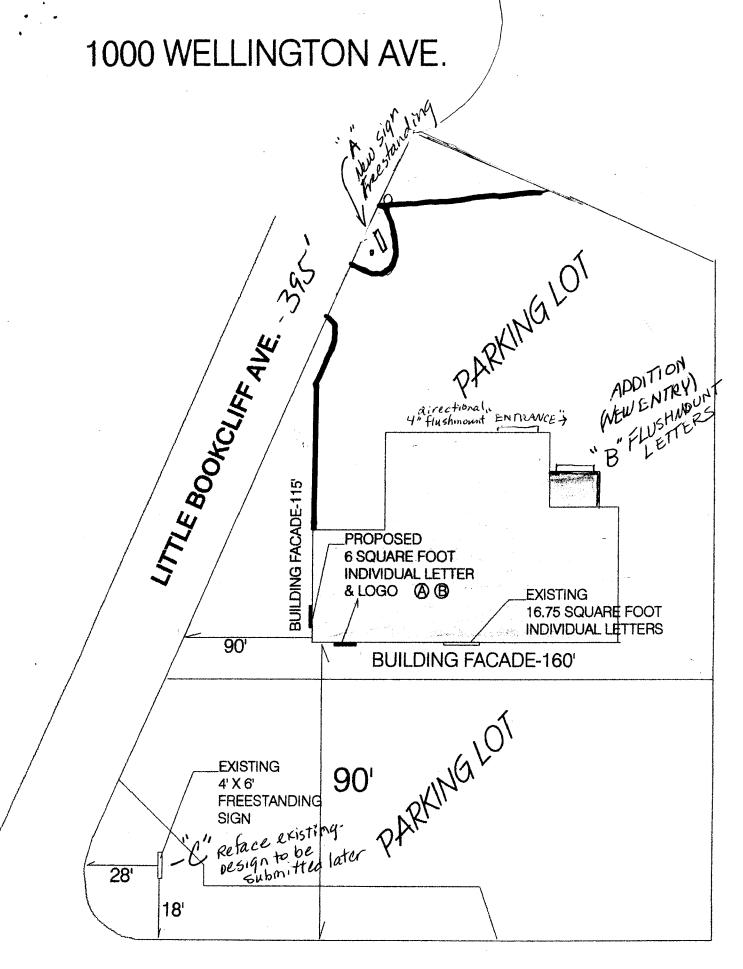

| TAX SCHEDULE 2945-111- BUSINESS NAME WESTERN R STREET ADDRESS 1600 Well PROPERTY OWNERWESTERN CO                                                                                                                                                                                                                                                                                                                                     | cockies Offical Licens<br>ington Auc Addre<br>ockies Inv. Grp Teleph                                                                                                                                                                                                                                                                                                                                                                                                                                                                                                                                                                                                                                                                                                                                                                                                                                                                                                                                                                                                                                                                                                                                                                                                                                                                                                                                                                                                                                                                                                                                                                                                                                                                                                                                                                                                                                                                                                                                                                                                                                                           | ACTOR YOUR Sign CO - PNC/<br>ENO. 205/064<br>ESS 2478 Industrial Blud-<br>HONE NO. 970-242-3924<br>ECT PERSON Sladys Dabbs                                                                                                                                                                   |
|--------------------------------------------------------------------------------------------------------------------------------------------------------------------------------------------------------------------------------------------------------------------------------------------------------------------------------------------------------------------------------------------------------------------------------------|--------------------------------------------------------------------------------------------------------------------------------------------------------------------------------------------------------------------------------------------------------------------------------------------------------------------------------------------------------------------------------------------------------------------------------------------------------------------------------------------------------------------------------------------------------------------------------------------------------------------------------------------------------------------------------------------------------------------------------------------------------------------------------------------------------------------------------------------------------------------------------------------------------------------------------------------------------------------------------------------------------------------------------------------------------------------------------------------------------------------------------------------------------------------------------------------------------------------------------------------------------------------------------------------------------------------------------------------------------------------------------------------------------------------------------------------------------------------------------------------------------------------------------------------------------------------------------------------------------------------------------------------------------------------------------------------------------------------------------------------------------------------------------------------------------------------------------------------------------------------------------------------------------------------------------------------------------------------------------------------------------------------------------------------------------------------------------------------------------------------------------|----------------------------------------------------------------------------------------------------------------------------------------------------------------------------------------------------------------------------------------------------------------------------------------------|
| [ ] 1. FLUSH WALL 2 Square Feet per Linear Foot of Building Facade 2 Square Feet per Linear Foot of Building Facade 2 Square Feet per Linear Foot of Building Facade 2 Traffic Lanes - 0.75 Square Feet x Street Frontage 4 or more Traffic Lanes - 1.5 Square Feet x Street Frontage 5 OFF-PREMISE 0.5 Square Feet per each Linear Foot of Building Facade 5 See #3 Spacing Requirements; Not > 300 Square Feet or < 15 Square Feet |                                                                                                                                                                                                                                                                                                                                                                                                                                                                                                                                                                                                                                                                                                                                                                                                                                                                                                                                                                                                                                                                                                                                                                                                                                                                                                                                                                                                                                                                                                                                                                                                                                                                                                                                                                                                                                                                                                                                                                                                                                                                                                                                |                                                                                                                                                                                                                                                                                              |
| Externally Illuminated                                                                                                                                                                                                                                                                                                                                                                                                               | [ ] Internally Illuminated                                                                                                                                                                                                                                                                                                                                                                                                                                                                                                                                                                                                                                                                                                                                                                                                                                                                                                                                                                                                                                                                                                                                                                                                                                                                                                                                                                                                                                                                                                                                                                                                                                                                                                                                                                                                                                                                                                                                                                                                                                                                                                     | [ ] Non-Illuminated                                                                                                                                                                                                                                                                          |
| (1 - 5) Area of Proposed Sign: 24 (1,2,4) Building Façade: 15 (1 - 4) Street Frontage: 395 1 (2 - 5) Height to Top of Sign: 5 (5) Distance from all Existing Off-                                                                                                                                                                                                                                                                    | Linear Feet<br>Linear Feet                                                                                                                                                                                                                                                                                                                                                                                                                                                                                                                                                                                                                                                                                                                                                                                                                                                                                                                                                                                                                                                                                                                                                                                                                                                                                                                                                                                                                                                                                                                                                                                                                                                                                                                                                                                                                                                                                                                                                                                                                                                                                                     | <del></del>                                                                                                                                                                                                                                                                                  |
|                                                                                                                                                                                                                                                                                                                                                                                                                                      |                                                                                                                                                                                                                                                                                                                                                                                                                                                                                                                                                                                                                                                                                                                                                                                                                                                                                                                                                                                                                                                                                                                                                                                                                                                                                                                                                                                                                                                                                                                                                                                                                                                                                                                                                                                                                                                                                                                                                                                                                                                                                                                                |                                                                                                                                                                                                                                                                                              |
|                                                                                                                                                                                                                                                                                                                                                                                                                                      | į į                                                                                                                                                                                                                                                                                                                                                                                                                                                                                                                                                                                                                                                                                                                                                                                                                                                                                                                                                                                                                                                                                                                                                                                                                                                                                                                                                                                                                                                                                                                                                                                                                                                                                                                                                                                                                                                                                                                                                                                                                                                                                                                            |                                                                                                                                                                                                                                                                                              |
| EXISTING SIGNAGE/TYPE:                                                                                                                                                                                                                                                                                                                                                                                                               |                                                                                                                                                                                                                                                                                                                                                                                                                                                                                                                                                                                                                                                                                                                                                                                                                                                                                                                                                                                                                                                                                                                                                                                                                                                                                                                                                                                                                                                                                                                                                                                                                                                                                                                                                                                                                                                                                                                                                                                                                                                                                                                                | ● FOR OFFICE USE ONLY ●                                                                                                                                                                                                                                                                      |
| EXISTING SIGNAGE/TYPE:  Individual flush mount.                                                                                                                                                                                                                                                                                                                                                                                      | 5 /6.75 sq. Ft.                                                                                                                                                                                                                                                                                                                                                                                                                                                                                                                                                                                                                                                                                                                                                                                                                                                                                                                                                                                                                                                                                                                                                                                                                                                                                                                                                                                                                                                                                                                                                                                                                                                                                                                                                                                                                                                                                                                                                                                                                                                                                                                | Signage Allowed on Parcel: Bootheliff                                                                                                                                                                                                                                                        |
| 4.2.                                                                                                                                                                                                                                                                                                                                                                                                                                 |                                                                                                                                                                                                                                                                                                                                                                                                                                                                                                                                                                                                                                                                                                                                                                                                                                                                                                                                                                                                                                                                                                                                                                                                                                                                                                                                                                                                                                                                                                                                                                                                                                                                                                                                                                                                                                                                                                                                                                                                                                                                                                                                | 1 tale                                                                                                                                                                                                                                                                                       |
| Individual flush mount.                                                                                                                                                                                                                                                                                                                                                                                                              | Sq. Ft.                                                                                                                                                                                                                                                                                                                                                                                                                                                                                                                                                                                                                                                                                                                                                                                                                                                                                                                                                                                                                                                                                                                                                                                                                                                                                                                                                                                                                                                                                                                                                                                                                                                                                                                                                                                                                                                                                                                                                                                                                                                                                                                        | Signage Allowed on Parcel: Bookshift                                                                                                                                                                                                                                                         |
| Individual flush mount. Freestanding Individual Flushmour                                                                                                                                                                                                                                                                                                                                                                            | Sq. Ft.                                                                                                                                                                                                                                                                                                                                                                                                                                                                                                                                                                                                                                                                                                                                                                                                                                                                                                                                                                                                                                                                                                                                                                                                                                                                                                                                                                                                                                                                                                                                                                                                                                                                                                                                                                                                                                                                                                                                                                                                                                                                                                                        | Signage Allowed on Parcel: Booklebs Sq. Ft.                                                                                                                                                                                                                                                  |
| Individual flush mount.  Freestanding  Individual Flushmoun  Total E  COMMENTS: See Arawing  NOTE: No sign may exceed 300 square                                                                                                                                                                                                                                                                                                     | 24 Sq. Ft.  12 Sq. Ft.  23 Sq. Ft.  Existing: 52,75 Sq. Ft.                                                                                                                                                                                                                                                                                                                                                                                                                                                                                                                                                                                                                                                                                                                                                                                                                                                                                                                                                                                                                                                                                                                                                                                                                                                                                                                                                                                                                                                                                                                                                                                                                                                                                                                                                                                                                                                                                                                                                                                                                                                                    | Signage Allowed on Parcel: Bookleff  Building 230 Sq. Ft.  Free-Standing 296.25 Sq. Ft.  Total Allowed: 296.25 Sq. Ft.  equired for each sign. Attach a sketch, to scale, of                                                                                                                 |
| Individual flush mount.  Freestanding  Individual Flushmour  Total E  COMMENTS: See Arawing  NOTE: No sign may exceed 300 square proposed and existing signage including typ                                                                                                                                                                                                                                                         | 24 Sq. Ft.  25 Sq. Ft.  Existing: 52.75 Sq. Ft.  Feet. A separate sign clearance is repes, dimensions and lettering. Attach a operty lines, distances from existing by                                                                                                                                                                                                                                                                                                                                                                                                                                                                                                                                                                                                                                                                                                                                                                                                                                                                                                                                                                                                                                                                                                                                                                                                                                                                                                                                                                                                                                                                                                                                                                                                                                                                                                                                                                                                                                                                                                                                                         | Signage Allowed on Parcel:  Building 230 Sq. Ft.  Free-Standing 296.25 Sq. Ft.  Total Allowed: 296.25 Sq. Ft.  equired for each sign. Attach a sketch, to scale, of a plot plan, to scale, showing: abutting streets, alleys, buildings to proposed signs and required setbacks. A           |
| Individual flush mount.  Freestanding  Individual Flushmoun  Total E  COMMENTS: See Arbwing  NOTE: No sign may exceed 300 square proposed and existing signage including type easements, driveways, encroachments, proseparate permit from the But                                                                                                                                                                                   | 24 Sq. Ft.  22 Sq. Ft.  23 Sq. Ft.  24 Sq. Ft.  25 Sq. Ft.  26 Sq. Ft.  27 Sq. Ft.  28 Sq. Ft.  29 Sq. Ft.  20 Sq. Ft.  20 Sq. Ft.  20 Sq. Ft.  21 Sq. Ft.  22 Sq. Ft.  23 Sq. Ft.  24 Sq. Ft.  25 Sq. Ft.  26 Sq. Ft.  27 Sq. Ft.  28 Sq. Ft.  29 Sq. Ft.  20 Sq. Ft.  20 Sq. Ft.  20 Sq. Ft.  21 Sq. Ft.  22 Sq. Ft.  23 Sq. Ft.  24 Sq. Ft.  25 Sq. Ft.  26 Sq. Ft.  26 Sq. Ft.  27 Sq. Ft.  28 Sq. Ft.  29 Sq. Ft.  20 Sq. Ft.  20 Sq. Ft.  21 Sq. Ft.  21 Sq. Ft.  22 Sq. Ft.  23 Sq. Ft.  24 Sq. Ft.  25 Sq. Ft.  26 Sq. Ft.  26 Sq. Ft.  27 Sq. Ft.  28 Sq. Ft.  28 Sq. Ft.  29 Sq. Ft.  20 Sq. Ft.  20 Sq. Ft.  20 Sq. Ft.  21 Sq. Ft.  21 Sq. Ft.  22 Sq. Ft.  23 Sq. Ft.  24 Sq. Ft.  25 Sq. Ft.  26 Sq. Ft.  26 Sq. Ft.  27 Sq. Ft.  28 Sq. Ft.  28 Sq. Ft.  28 Sq. Ft.  29 Sq. Ft.  20 Sq. Ft.  21 Sq. Ft.  22 Sq. Ft.  23 Sq. Ft.  24 Sq. Ft.  25 Sq. Ft.  26 Sq. Ft.  26 Sq. Ft.  27 Sq. Ft.  28 Sq. Ft.  28 Sq. Ft.  28 Sq. Ft.  29 Sq. Ft.  20 Sq. Ft.  21 Sq. Ft.  22 Sq. Ft.  23 Sq. Ft.  24 Sq. Ft.  25 Sq. Ft.  26 Sq. Ft.  26 Sq. Ft.  26 Sq. Ft.  27 Sq. Ft.  28 Sq. Ft.  28 Sq. Ft.  29 Sq. Ft.  20 Sq. Ft.  21 Sq. Ft.  22 Sq. Ft.  24 Sq. Ft.  25 Sq. Ft.  26 Sq. Ft.  26 Sq. Ft.  27 Sq. Ft.  28 Sq. Ft.  28 Sq. Ft.  29 Sq. Ft.  20 Sq. Ft.  21 Sq. Ft.  21 Sq. Ft.  22 Sq. Ft.  23 Sq. Ft.  24 Sq. Ft.  25 Sq. Ft.  26 Sq. Ft.  26 Sq. Ft.  26 Sq. Ft.  26 Sq. Ft.  27 Sq. Ft.  28 Sq. Ft.  28 Sq. Ft.  28 Sq. Ft.  29 Sq. Ft.  20 Sq. Ft.  21 Sq. Ft.  22 Sq. Ft.  23 Sq. Ft.  24 Sq. Ft.  25 Sq. Ft.  26 Sq. Ft.  27 Sq. Ft.  28 Sq. | Signage Allowed on Parcel:  Building 230 Sq. Ft.  Free-Standing 296.25 Sq. Ft.  Total Allowed: 296.25 Sq. Ft.  equired for each sign. Attach a sketch, to scale, of a plot plan, to scale, showing: abutting streets, alleys, buildings to proposed signs and required setbacks. A REQUIRED. |
| Individual flush mount  Freestanding  Individual Flushmour  Total E  COMMENTS: See Arawing  NOTE: No sign may exceed 300 square proposed and existing signage including type easements, driveways, encroachments, pro-                                                                                                                                                                                                               | 24 Sq. Ft.  25 12 Sq. Ft.  Existing: 52.75 Sq. Ft.                                                                                                                                                                                                                                                                                                                                                                                                                                                                                                                                                                                                                                                                                                                                                                                                                                                                                                                                                                                                                                                                                                                                                                                                                                                                                                                                                                                            | Signage Allowed on Parcel:  Building 230 Sq. Ft.  Free-Standing 296.25 Sq. Ft.  Total Allowed: 296.25 Sq. Ft.  equired for each sign. Attach a sketch, to scale, of a plot plan, to scale, showing: abutting streets, alleys, buildings to proposed signs and required setbacks. A REQUIRED. |

| 250 North 5th                                                                                                                            | h Street                                                                                                                              |                                  | FEE \$ 5.00                | , ,                                       |
|------------------------------------------------------------------------------------------------------------------------------------------|---------------------------------------------------------------------------------------------------------------------------------------|----------------------------------|----------------------------|-------------------------------------------|
| Grand Junct                                                                                                                              | ion, CO 81501                                                                                                                         |                                  | Tax Schedule 2945          | -111-20-007                               |
| (970) 244-14.                                                                                                                            | 30                                                                                                                                    |                                  | Zone                       |                                           |
|                                                                                                                                          |                                                                                                                                       |                                  |                            | 4                                         |
| BUSINESS NAME Western R<br>STREET ADDRESS 1000 Well<br>PROPERTY OWNER Western Po<br>DWNER ADDRESS                                        | lockies Opti<br>ington A<br>ockies Inu.C                                                                                              | C LICENSI                        | ENO. / 2051                | lustrial Blud                             |
| [X] 1. FLUSH WALL                                                                                                                        | 2 Square Feet per L                                                                                                                   | inear Foot of B                  | uilding Facade             |                                           |
| Face Change Only (2,3 & 4):                                                                                                              |                                                                                                                                       |                                  | nn na na na                |                                           |
| [ ] 2. ROOF                                                                                                                              | 2 Square Feet per L                                                                                                                   |                                  |                            |                                           |
| [ ] 5. FREE-STANDING                                                                                                                     | [ ] 3. FREE-STANDING 2 Traffic Lanes - 0.75 Square Feet x Street Frontage 4 or more Traffic Lanes - 1.5 Square Feet x Street Frontage |                                  |                            |                                           |
| [ ] 4. PROJECTING                                                                                                                        |                                                                                                                                       |                                  |                            |                                           |
|                                                                                                                                          |                                                                                                                                       |                                  |                            |                                           |
| ] Existing Externally or Internally Illu                                                                                                 | minated - No Chang                                                                                                                    | e in Electrical                  | Service [ ]                | Non-Illuminated                           |
| -,-, , ,                                                                                                                                 | Square Feet<br>near Feet<br>near Feet<br>Feet Clearance to                                                                            | o Grade                          | Feet                       |                                           |
| Existing Signage/Type:                                                                                                                   |                                                                                                                                       |                                  | ● FOR OFFIC                | CE USE ONLY ●                             |
| Individual Aushm                                                                                                                         | ount 16.23                                                                                                                            | Sq. Ft.                          | Signage Allowed on Pa      | arcel: Bookelijs                          |
| Freestanding                                                                                                                             | 24                                                                                                                                    | Sq. Ft.                          | Building                   | 230 Sq. Ft.                               |
| Individual Elushm                                                                                                                        | ount 12                                                                                                                               | Sq. Ft.                          | Free-Standing              | 296.25 Sq. Ft.                            |
| Total Existing:                                                                                                                          | 52.75                                                                                                                                 | Sq. Ft.                          | Total Allowed:             | 296.25 Sq. Ft.                            |
| COMMENTS:                                                                                                                                |                                                                                                                                       |                                  | 1                          |                                           |
| NOTE: No sign may exceed 300 square proposed and existing signage including and locations. Roof signs shall be man applicant's signature | g types, dimensions                                                                                                                   | s, lettering, ab<br>no guy wires | outting streets, alleys, e | asements, property lines, all be visible. |

| Grand Junction, Co<br>(970) 244-1430                                                                                             | O 81501                                                                                                                           | Zone                                                                           | - <i>III - 20 - 00 )</i>                                         |
|----------------------------------------------------------------------------------------------------------------------------------|-----------------------------------------------------------------------------------------------------------------------------------|--------------------------------------------------------------------------------|------------------------------------------------------------------|
| BUSINESS NAME Western Rocks STREET ADDRESS 1000 Wellingto PROPERTY OWNER Western Rockies OWNER ADDRESS                           | on Ave licensi<br>6 Invest. Grap addres                                                                                           |                                                                                | o64<br>Justnal Blvd                                              |
|                                                                                                                                  | are Feet per Linear Foot of B                                                                                                     | uilding Facade                                                                 |                                                                  |
| 3. FREE-STANDING 2 Tra                                                                                                           | nare Feet per Linear Foot of B<br>ffic Lanes - 0.75 Square Feet<br>more Traffic Lanes - 1.5 Squa<br>quare Feet per each Linear Fo | x Street Frontage<br>re Feet x Street Frontage                                 |                                                                  |
| [1] Existing Externally or Internally Illuminate                                                                                 | d - No Change in Electrical                                                                                                       | Service [ ]                                                                    | Non-Illuminated                                                  |
| (1,2,4) Building Facade /// Linear Fe<br>(1-4) Street Frontage 300 Linear Fe                                                     | uare Feet eet et wellington t Clearance to Grade                                                                                  | Feet  FOR OFFICE                                                               | E USE ONLY ●                                                     |
| Individual Flushmounts (DB)                                                                                                      | 16.15 Sq. Ft.                                                                                                                     | Signage Allowed on Par                                                         | cel: Wellington                                                  |
| FREESTANDING                                                                                                                     | Sq. Ft.                                                                                                                           | Building                                                                       | 320 Sq. Ft.                                                      |
| INDIVIOUAN FLUSTMOUNTS                                                                                                           | 36 Sq. Ft.                                                                                                                        | Free-Standing                                                                  | 225 Sq. Ft.                                                      |
| Total Existing:                                                                                                                  | 7 <b>50:1</b> 5 Sq. Ft.                                                                                                           | Total Allowed:                                                                 | 320 Sq. Ft.                                                      |
| ING. This page for cha                                                                                                           | nge of "C" fac                                                                                                                    | e only.                                                                        | SNEW FREESTAND-                                                  |
| NOTE: No sign may exceed 300 square fe proposed and existing signage including type and locations. Roof signs shall be manufactu | ret. A separate sign permis, dimensions, lettering, abored such that no guy wires, 2005                                           | t is required for each soutting streets, alleys, each braces or supports shall | ign. 'Attach a sketch of sements, property lines, ll be visible. |
| Applicant's Signature Da                                                                                                         | ate Community                                                                                                                     | Development Approva                                                            | l Date                                                           |

(White: Community Development)

(Canary: Applicant)

(Pink: Code Enforcement)

**WELLINGTON AVE.- FRONTAGE 300'** 