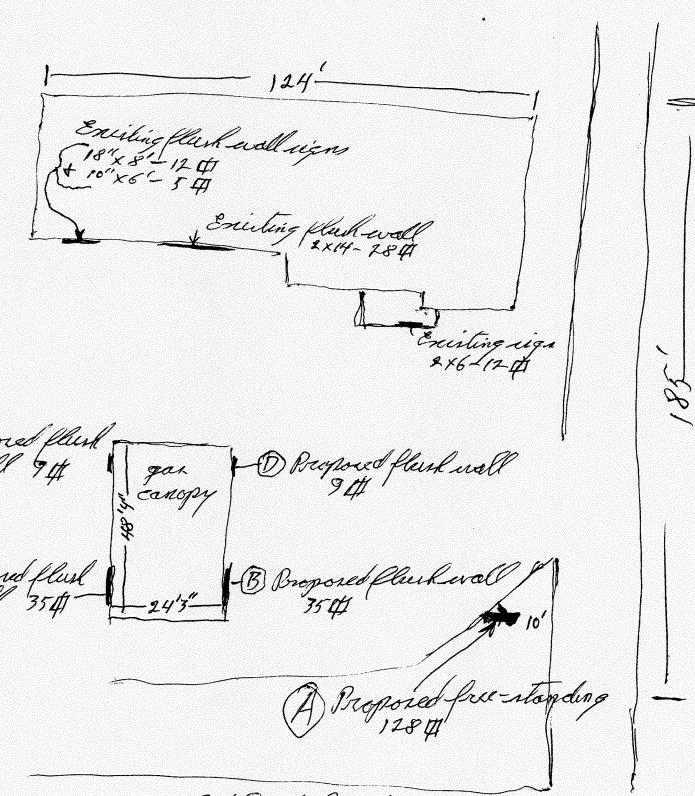

| (970) 244-1430                                                                                                                                                                                                                                                                                                                                                              |                       | Zone D-1         |                                                                     |                      |  |
|-----------------------------------------------------------------------------------------------------------------------------------------------------------------------------------------------------------------------------------------------------------------------------------------------------------------------------------------------------------------------------|-----------------------|------------------|---------------------------------------------------------------------|----------------------|--|
|                                                                                                                                                                                                                                                                                                                                                                             |                       |                  |                                                                     |                      |  |
| BUSINESS NAME INMINOS PIZASTREET ADDRESS 22 47 1/2 Broad PROPERTY OWNER 90 LOG LIPSON 1 OWNER ADDRESS 2945 - 073 - 00 - 0                                                                                                                                                                                                                                                   | 1 property            | JCENSI<br>ADDRES | ACTOR platinum<br>ENO. 2050661<br>SS 2916 I 70 B<br>ONE NO. 770-248 | Sign<br>6.5,00 01104 |  |
| 1. FLUSH WALL 2 Square Feet per Linear Foot of Building Facade  Face Change Only (2,3 & 4):  [ ] 2. ROOF 2 Square Feet per Linear Foot of Building Facade  [ ] 3. FREE-STANDING 2 Traffic Lanes - 0.75 Square Feet x Street Frontage 4 or more Traffic Lanes - 1.5 Square Feet x Street Frontage  [ ] 4. PROJECTING 0.5 Square Feet per each Linear Foot of Building Facade |                       |                  |                                                                     |                      |  |
| Existing Externally or Internally Illuminate                                                                                                                                                                                                                                                                                                                                | ed - No Change in Ele | ectrical         | Service [X                                                          | Non-Illuminated      |  |
| 1,2,4) Building Facade 124' Linear Fe<br>1-4) Street Frontage 185' Linear Fe                                                                                                                                                                                                                                                                                                |                       |                  | Feet                                                                |                      |  |
| Existing Signage/Type:                                                                                                                                                                                                                                                                                                                                                      |                       |                  | ● FOR OFFICE                                                        | E USE ONLY ●         |  |
| 2414 toternol Lum                                                                                                                                                                                                                                                                                                                                                           | ZB Sq. Ft             |                  | Signage Allowed on Par                                              | cel: Broadway        |  |
|                                                                                                                                                                                                                                                                                                                                                                             | Sq. Ft                | .                | Building                                                            | 248 Sq. Ft.          |  |
|                                                                                                                                                                                                                                                                                                                                                                             | Sq. Ft                |                  | Free-Standing                                                       | 277 Sq. Ft.          |  |
| Total Existing:                                                                                                                                                                                                                                                                                                                                                             | Sq. Ft                |                  | Total Allowed:                                                      | 277 Sg. Ft.          |  |
| Style Same name. (See pic + Site plane                                                                                                                                                                                                                                                                                                                                      |                       |                  |                                                                     |                      |  |
| NOTE: No sign may exceed 300 square feet. A separate sign permit is required for each sign. 'Attach a sketch of proposed and existing signage including types, dimensions, lettering, abutting streets, alleys, easements, property lines, and locations. Roof signs shall be manufactured such that no guy wires, braces or supports shall be visible.                     |                       |                  |                                                                     |                      |  |