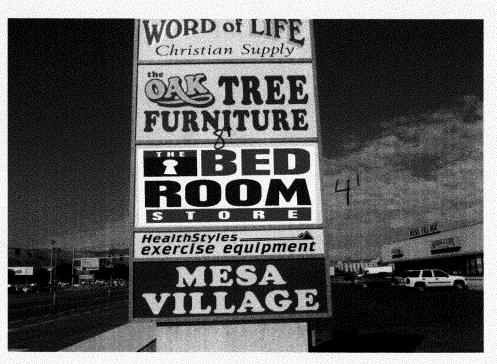

(Canary: Applicant)

September 15, 2005

Sign Permit Addendum:

The following addendum is for the sign permits for The Furniture and Waterbed Showrooms, 2412 F Road.

This permit will allow the relocation of the existing 30" x 20' sign, now of the southwestern façade of the building, to the northwestern façade of the building, as well as the relettering of the existing face. The relocation will require no other changes to the building or sign.

The changed graphics will conform to the attached photo.

There will be no other changes or additions to this existing sign.

Actual movement of existing sign will be subcontracted to NESCO (Neon Electric Sign Company).

# City of Grand Junction GIS Master Map ©

EXISTING SUGN TO BE BELOWISED

PROPOSED NEW WCATION FOR EXISTING
SUCH: