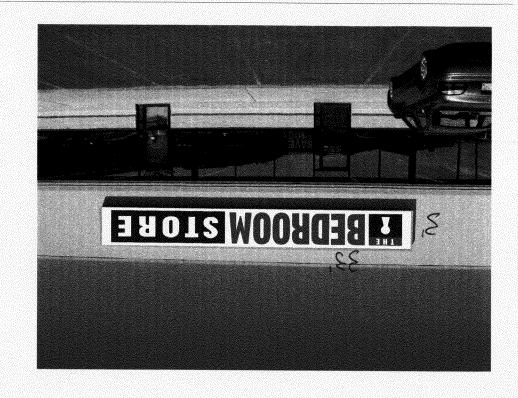

(Canary: Applicant)

September 15, 2005

Sign Permit Addendum:

The following addendum is for the sign permits for The Furniture and Waterbed Showrooms, 2412 F Road.

This permit will allow the relocation of the existing 30" x 20' sign, now of the southwestern façade of the building, to the northwestern façade of the building, as well as the relettering of the existing face. The relocation will require no other changes to the building or sign.

The changed graphics will conform to the attached photo.

There will be no other changes or additions to this existing sign.

Actual movement of existing sign will be subcontracted to NESCO (Neon Electric Sign Company).

## ELISTING FACES TO BE BELEFTERED