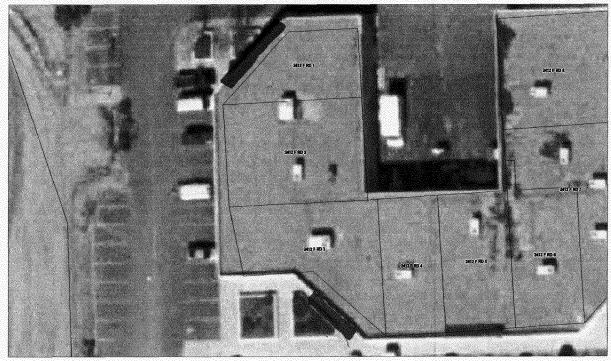

(Canary: Applicant)

September 15, 2005

Sign Permit Addendum:

The following addendum is for the sign permits for The Furniture and Waterbed Showrooms, 2412 F Road.

This permit will allow the relocation of the existing 30" x 20' sign, now of the southwestern façade of the building, to the northwestern façade of the building, as well as the relettering of the existing face. The relocation will require no other changes to the building or sign.

# City of Grand Junction GIS Master Map ©

EXISTING SUGN TO BE BELOWISED

PROPOSED NEW WCATION FOR EXISTING
SUCH: