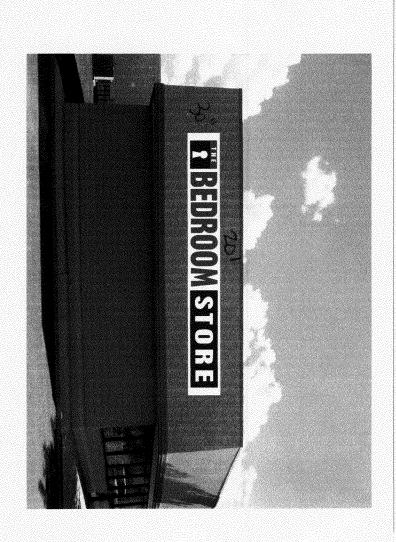

(Canary: Applicant)

September 15, 2005

Sign Permit Addendum:

The following addendum is for the sign permits for The Furniture and Waterbed Showrooms, 2412 F Road.

This permit will allow the relocation of the existing 30" x 20' sign, now of the southwestern façade of the building, to the northwestern façade of the building, as well as the relettering of the existing face. The relocation will require no other changes to the building or sign.

The changed graphics will conform to the attached photo.

There will be no other changes or additions to this existing sign.

Actual movement of existing sign will be subcontracted to NESCO (Neon Electric Sign Company).

## ELISTING FACES TO BE BELEFTERED