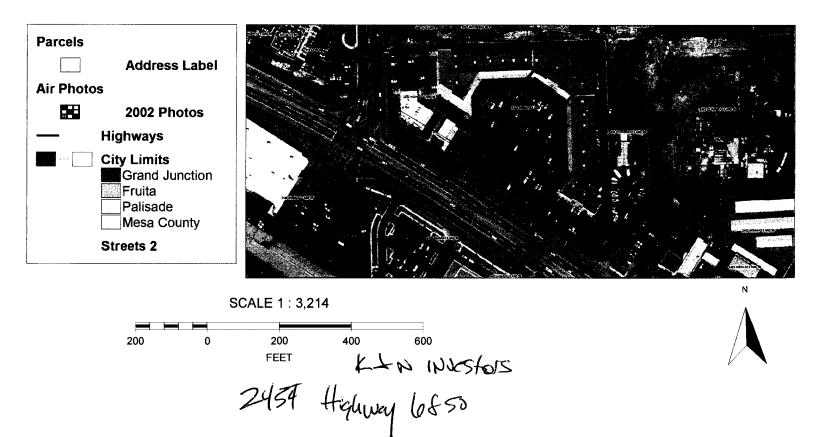

| STREET ADDRESS 2454 Hay                                                    | LICEN USTOYS ADDR                                                                                                                           | RACTOR Platin um<br>ISE NO. 2050 68<br>ESS 2916 I-70 PHONE NO. 248 9 | j ,                    |
|----------------------------------------------------------------------------|---------------------------------------------------------------------------------------------------------------------------------------------|----------------------------------------------------------------------|------------------------|
| 1. FLUSH WALL                                                              | 2 Square Feet per Linear Foot of                                                                                                            | Building Facade                                                      |                        |
| [ ] 3. FREE-STANDING                                                       | 2 Square Feet per Linear Foot of<br>2 Traffic Lanes - 0.75 Square Fe<br>4 or more Traffic Lanes - 1.5 Sq<br>0.5 Square Feet per each Linear | et x Street Frontage uare Feet x Street Frontage                     |                        |
| Existing Externally or Internally Illum                                    | inated - No Change in Electrica                                                                                                             | al Service [ ] No                                                    | n-Illuminated          |
| (1 - 4) Street Frontage <u>(175</u> Linea<br>(2,3,4) Height to Top of Sign | Square Feet ear Feet Preserved Feet Preserved Feet Clearance to Grade                                                                       | Feet                                                                 |                        |
| Existing Signage/Type:                                                     | .1                                                                                                                                          |                                                                      |                        |
| Ip/lev.                                                                    | Sq. Ft.                                                                                                                                     | Signage Allowed on Parcel                                            | 1: Hwy le = 50         |
| Jening GI                                                                  | L Sq. Ft.                                                                                                                                   | Building                                                             | Sq. Ft.                |
| place                                                                      | Sq. Ft.                                                                                                                                     | Free-Standing                                                        | Sq. Ft.                |
| Total Existing:                                                            | Sq. Ft.                                                                                                                                     | Total Allowed:                                                       | Sa. Ft.                |
| comments: New Piex<br>It will be the San                                   | 1   Sign to                                                                                                                                 | Replace Exis                                                         | tiny ore               |
| NOTE: No sign may exceed 300 squa proposed and existing signage including  | types, dimensions, lettering,                                                                                                               | abutting streets, alleys, eases                                      | ments, property lines, |