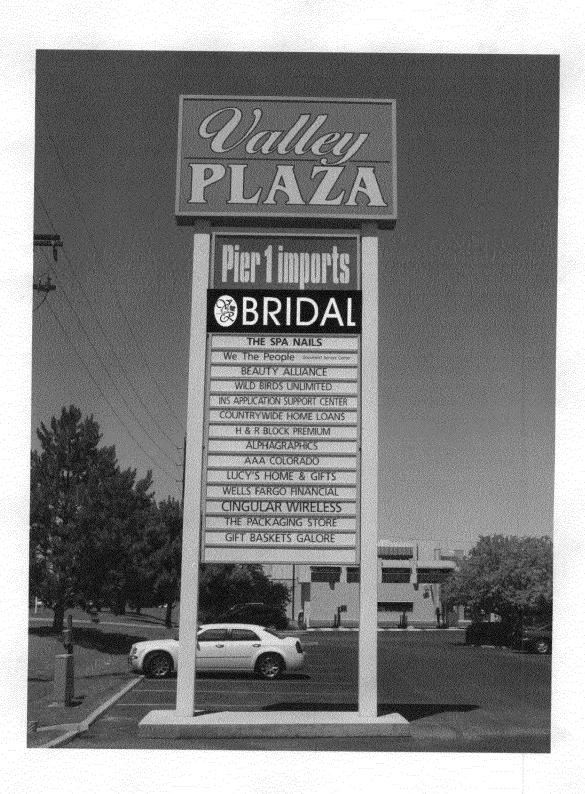

### REPLACING EXISTING SIGN

21/2 X9

17. Pulledging Store 24+ 16. Phillogling store 15, Chighler 14. will Fargo B. Lucy AA A . 21 11. Alpha Graphio 80 \$ 10. Pier Our / mpots 9, HOR Blows 8. Country Will T. Country Will SNI9 S. Will Birds Wallent 4. Beauty Alliance 3. We the Posple 2. The Spe Nails 75 # 1, The Spe Naile