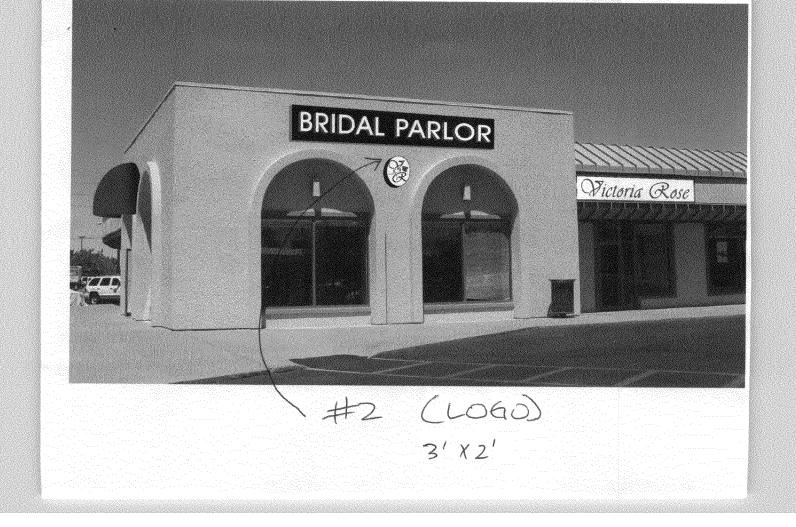

|
|                                                       | · · · · · · · · · · · · · · · · · · ·                 |                                 |                                                                                                                                                              |
| proposed and exi                                      | sting signage includi                                 | ing types, dimensions, lette    | n permit is required for each sign. Attach a sketch oring, abutting streets, alleys, easements, property lines y wires, braces or supports shall be visible. |

(White: Community Development)

(Canary: Applicant)

(Pink: Code Enforcement)

# #1 (BRIDAL PARLOR) 3' X24'





#3

## REPLACING EXISTING FACE 2.5 X 16



举件

### REPLACING EXISTING SIGN



(EXISTING SIGN TO THE LEFT WILL BE REMOVED)

#5

### REPLACING EXISTING SIGN



21/2 X9

17. Pulledging Store 24+ 16. Phillogling store 15, Chighler 14. will Fargo B. Lucy AA A . 21 11. Alpha Graphio 80 \$ 10. Pier Our / mpots 9, HOR Blows 8. Country Will T. Country Will SNI9 S. Will Birds Wallent 4. Beauty Alliance 3. We the Posple 2. The Spe Nails 75 # 1, The Spe Naile

things in

18. Purque

SNAIS ANITSIXA

100 200 300

**2CALE 1:1,989** 

M

H bs of @

PROPOSED SIGNS

s Label

ed Land

notos

unction

ounty

SCALE 1:1,989

100

FEET

200

300

els

1. BRIDAL PARLOR

2. LD90

3. VICTORIA ROSE

4 TUXEDOS

N