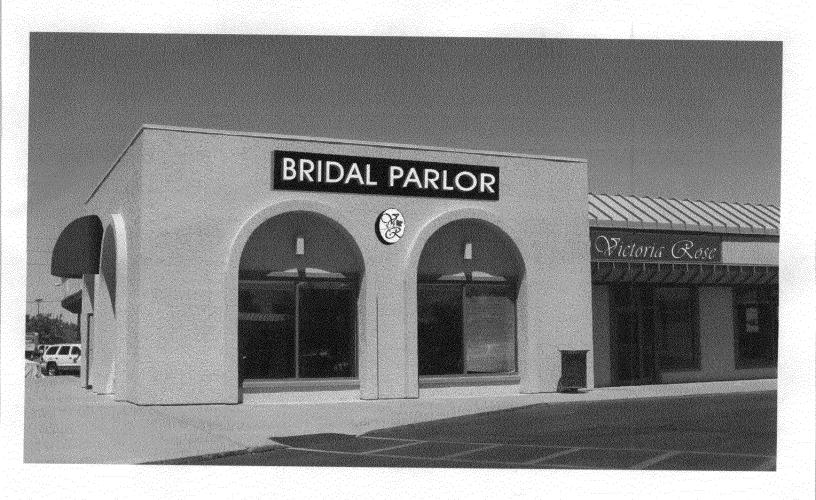

|
|                                                       | · · · · · · · · · · · · · · · · · · ·                 |                                 |                                                                                                                                                              |
| proposed and exi                                      | sting signage includi                                 | ing types, dimensions, lette    | n permit is required for each sign. Attach a sketch oring, abutting streets, alleys, easements, property lines y wires, braces or supports shall be visible. |

(White: Community Development)

(Canary: Applicant)

(Pink: Code Enforcement)

# #1 (BRIDAL PARLOR) 3' X24'





#3

## REPLACING EXISTING FACE 2.5 X 16



举件

### REPLACING EXISTING SIGN



(EXISTING SIGN TO THE LEFT WILL BE REMOVED)

#5

### REPLACING EXISTING SIGN



21/2 X9

17. Pulledging Store 24+ 16. Phillogling store 15, Chighler 14. will Fargo B. Lucy AA A . 21 11. Alpha Graphio 80 \$ 10. Pier Our / mpots 9, HOR Blows 8. Country Will T. Country Will SNI9 S. Will Birds Wallent 4. Beauty Alliance 3. We the Posple 2. The Spe Nails 75 # 1, The Spe Naile

things in

18. Purque

SNAIS ANITSIXA

100 200 300

**2CALE 1:1,989** 

M

H bs of @

PROPOSED SIGNS

s Label

ed Land

notos

unction

ounty

SCALE 1:1,989

100

FEET

200

300

els

1. BRIDAL PARLOR

2. LD90

3. VICTORIA ROSE

4 TUXEDOS

N