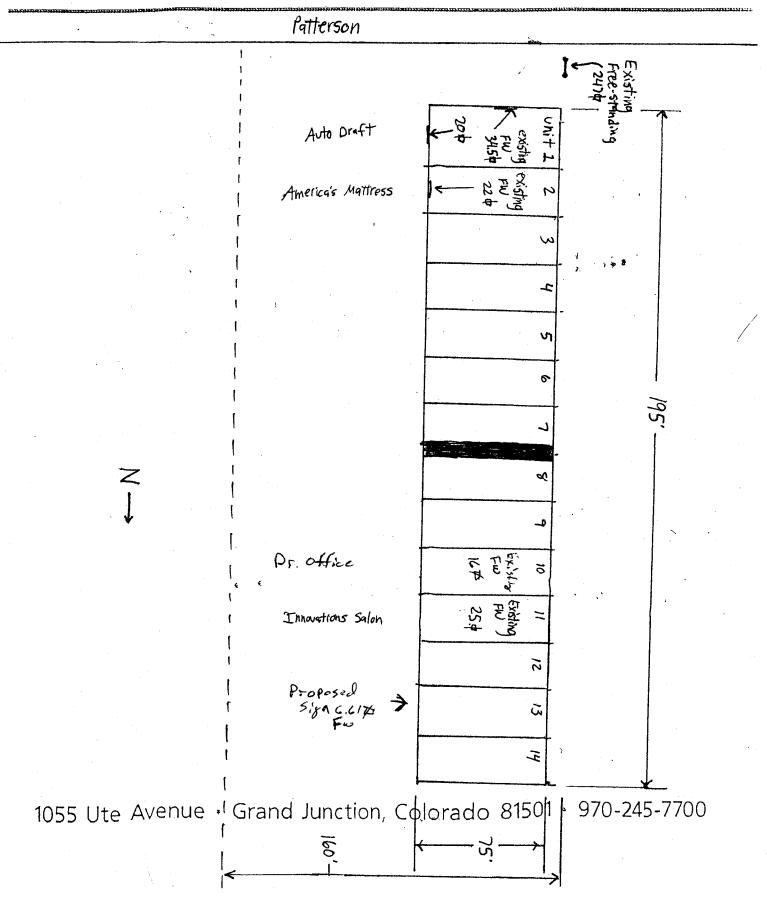

| [X] 1.                                                               | FLUSH WALL                                                      | 2 Square Feet per Linear Foot of                                                          | f Building Facade                   |                      |  |
|----------------------------------------------------------------------|-----------------------------------------------------------------|-------------------------------------------------------------------------------------------|-------------------------------------|----------------------|--|
| Face Change (<br>[ ] 2.                                              | Only (2,3 & 4):<br>ROOF                                         | 2 Square Feet per Linear Foot of                                                          | f Building Facade                   |                      |  |
| []3.                                                                 | FREE-STANDING                                                   | 2 Traffic Lanes - 0.75 Square Fe                                                          |                                     |                      |  |
|                                                                      |                                                                 | 4 or more Traffic Lanes - 1.5 Square Feet x Street Frontage                               |                                     |                      |  |
| []4.                                                                 | PROJECTING                                                      | 0.5 Square Feet per each Linear                                                           | Foot of Building Facade             |                      |  |
|                                                                      |                                                                 | u N. Oh In Florinia                                                                       | aal Caurriaa                        | Non-Illuminated      |  |
| ] Existing E                                                         | xternally or Internally I                                       | lluminated - No Change in Electric                                                        | ai Service                          | ( ] Non-munimated    |  |
| (1,2,4) Buil                                                         | a of Proposed Sign <u>6.4</u><br>ding Facade <u>195</u>         | Linear Feet                                                                               |                                     |                      |  |
| (1,2,4) Buil<br>(1 - 4) Stre                                         | ding Facade 195 et Frontage 195 tht to Top of Sign 12           | Linear Feet<br>Linear Feet /wo                                                            | Feet  FOR OFF                       | TICE USE ONLY ●      |  |
| (1,2,4) Buil<br>(1 - 4) Stre<br>(2,3,4) Heig                         | ding Facade 195 et Frontage 195 eth to Top of Sign 12 age/Type: | Linear Feet /UU  Feet Clearance to Grade                                                  |                                     | A- 0 :               |  |
| (1,2,4) Buil<br>(1 - 4) Stre<br>(2,3,4) Heig                         | ding Facade 195 et Frontage 195 eth to Top of Sign 12 age/Type: | Linear Feet /LO Linear Feet /LO Feet Clearance to Grade                                   | ● FOR OFF                           | A- 0 :               |  |
| (1,2,4) Buil<br>(1 - 4) Stre<br>(2,3,4) Heig                         | ding Facade 195 et Frontage 195 eth to Top of Sign 12 age/Type: | Linear Feet Linear Feet /LU Feet Clearance to Grade  2,22,1625)/175 Sq. Ft.               | FOR OFF                             | Parcel: PRd          |  |
| (1,2,4) Buil<br>(1-4) Stre<br>(2,3,4) Heig<br>Existing Sign<br>Flush | ding Facade 195 et Frontage 195 eth to Top of Sign 12 age/Type: | Linear Feet Linear Feet /LU Feet Clearance to Grade  2,22,16,25)//25 Sq. Ft.  245 Sq. Ft. | FOR OFF Signage Allowed on Building | Parcel: P Rd Sq. Ft. |  |