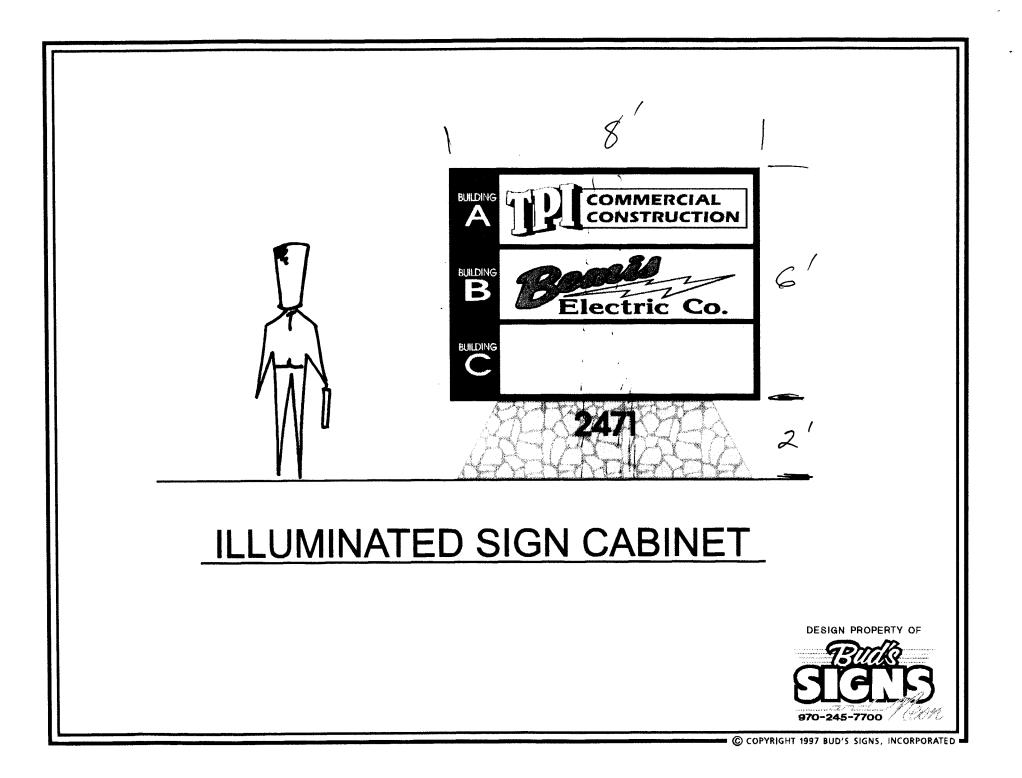

| SPR-2004-1 | 80 |
|------------|----|
|------------|----|

| Grand Junction                                                                                                                                                                                                                                                                                                                                                                                                                                 | SIGN CLEARANCE<br>Community Development Department<br>250 North 5 <sup>th</sup> Street<br>Grand Junction CO 81501<br>(970) 244-1430 | Clearance No<br>Date Submitted $4/22/05$<br>Fee \$ $2.5.vo$<br>Zone $I-1$                      |  |
|------------------------------------------------------------------------------------------------------------------------------------------------------------------------------------------------------------------------------------------------------------------------------------------------------------------------------------------------------------------------------------------------------------------------------------------------|-------------------------------------------------------------------------------------------------------------------------------------|------------------------------------------------------------------------------------------------|--|
| TAX SCHEDULE 2945-094-19-003 CONTRACTOR Bud's S.'sh's   BUSINESS NAME TPI LICENSE NO. 2050128'   STREET ADDRESS 2471 RiverRoad ADDRESS 1055 Ute.   PROPERTY OWNER SAME TELEPHONE NO. 245-7700   OWNER ADDRESS CONTACT PERSON TODO                                                                                                                                                                                                              |                                                                                                                                     |                                                                                                |  |
| [] 1. FLUSH WALL 2 Square Feet per Linear Foot of Building Facade   [] 2. ROOF 2 Square Feet per Linear Foot of Building Facade   [] 2. ROOF 2 Square Feet per Linear Foot of Building Facade   [] 3. FREE-STANDING 2 Traffic Lanes - 0.75 Square Feet x Street Frontage   [] 4. PROJECTING 0.5 Square Feet per each Linear Foot of Building Facade   [] 5. OFF-PREMISE See #3 Spacing Requirements; Not > 300 Square Feet or < 15 Square Feet |                                                                                                                                     |                                                                                                |  |
| [ ] Externally Illuminated                                                                                                                                                                                                                                                                                                                                                                                                                     | [X] Internally Illuminated                                                                                                          | [ ] Non-Illuminated                                                                            |  |
| (1-5) Area of Proposed Sign:                                                                                                                                                                                                                                                                                                                                                                                                                   |                                                                                                                                     |                                                                                                |  |
| EXISTING SIGNAGE/TYPE                                                                                                                                                                                                                                                                                                                                                                                                                          | & SQUARE FOOTAGE:                                                                                                                   | FOR OFFICE USE ONLY<br>Kiver Rd                                                                |  |
|                                                                                                                                                                                                                                                                                                                                                                                                                                                | Sq. Ft.<br>Sq. Ft.<br>Sq. Ft.                                                                                                       | Signage Allowed on Parcel for ROW:<br>Building $520$ Sq. Ft.<br>Free-Standing $204.25$ Sq. Ft. |  |

COMMENTS:

**NOTE:** No sign may exceed 300 square feet. A separate sign clearance is required for each sign. Attach a sketch, to scale, of proposed and existing signage including types, dimensions and lettering. Attach a plot plan, to scale, showing: abutting streets, alleys, easements, driveways, encroachments, property lines, distances from existing buildings to proposed signs and required setbacks. <u>A SEPARATE PERMIT FROM THE BUILDING DEPARTMENT IS ALSO REQUIRED.</u>