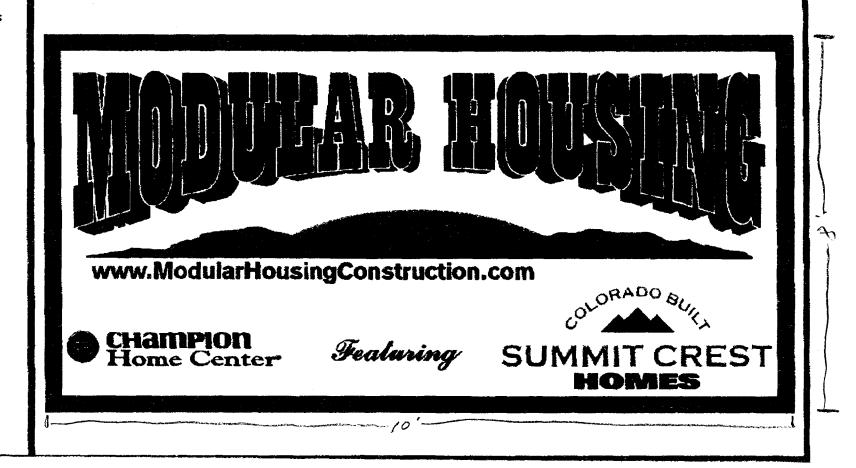

| TAX SCHEDULE J46 094- BUSINESS NAME Productor STREET ADDRESS L45 7 7 PROPERTY OWNER Regard OWNER ADDRESS  [ ] 1. FLUSH WALL [ ] 2. ROOF [ ] 3. FREE-STANDING  [ ] 4. PROJECTING [ ] 5. OFF-PREMISE                           | 2 Square Feet per Linear Foot of 2 Square Feet per Linear Foot of 2 Traffic Lanes - 0.75 Square Fe 4 or more Traffic Lanes - 1.5 Sq 0.5 Square Feet per each Linear                                                                                                                                                                                                                                                                                                                                                                                                                             | PHONE NO. 241-641CC  ACT PERSON Faculty  Building Facade  Building Facade et x Street Frontage  uare Feet x Street Frontage                                                                                                                                                            |  |
|------------------------------------------------------------------------------------------------------------------------------------------------------------------------------------------------------------------------------|-------------------------------------------------------------------------------------------------------------------------------------------------------------------------------------------------------------------------------------------------------------------------------------------------------------------------------------------------------------------------------------------------------------------------------------------------------------------------------------------------------------------------------------------------------------------------------------------------|----------------------------------------------------------------------------------------------------------------------------------------------------------------------------------------------------------------------------------------------------------------------------------------|--|
| [ ] Externally Illuminated                                                                                                                                                                                                   | [X] Internally Illuminated                                                                                                                                                                                                                                                                                                                                                                                                                                                                                                                                                                      | [ ] Non-Illuminated                                                                                                                                                                                                                                                                    |  |
| (1 - 5) Area of Proposed Sign: Square Feet (1,2,4) Building Façade: A Linear Feet (1 - 4) Street Frontage: ISC Linear Feet (2 - 5) Height to Top of Sign: Distance from all Existing Off-Premise Signs within 600 Feet: Feet |                                                                                                                                                                                                                                                                                                                                                                                                                                                                                                                                                                                                 |                                                                                                                                                                                                                                                                                        |  |
| EXISTING SIGNAGE/TYPE:                                                                                                                                                                                                       |                                                                                                                                                                                                                                                                                                                                                                                                                                                                                                                                                                                                 | ● FOR OFFICE USE ONLY ●                                                                                                                                                                                                                                                                |  |
|                                                                                                                                                                                                                              |                                                                                                                                                                                                                                                                                                                                                                                                                                                                                                                                                                                                 |                                                                                                                                                                                                                                                                                        |  |
|                                                                                                                                                                                                                              | Sq. Ft.                                                                                                                                                                                                                                                                                                                                                                                                                                                                                                                                                                                         | Signage Allowed on Parcel: Hwy U & SU                                                                                                                                                                                                                                                  |  |
|                                                                                                                                                                                                                              | Sq. Ft.                                                                                                                                                                                                                                                                                                                                                                                                                                                                                                                                                                                         | Signage Allowed on Parcel: Hwy (2 \in 50)  Building Sq. Ft.                                                                                                                                                                                                                            |  |
|                                                                                                                                                                                                                              |                                                                                                                                                                                                                                                                                                                                                                                                                                                                                                                                                                                                 |                                                                                                                                                                                                                                                                                        |  |
| Total E                                                                                                                                                                                                                      | Sq. Ft.                                                                                                                                                                                                                                                                                                                                                                                                                                                                                                                                                                                         | Building Sq. Ft.                                                                                                                                                                                                                                                                       |  |
| NOTE: No sign may exceed 300 square proposed and existing signage including type                                                                                                                                             | Sq. Ft.  Sq. Ft.  Sq. Ft.  Sq. Ft.  Sq. Ft.  Sq. Ft.  A separate sign clearance is pes, dimensions and lettering. Attacoperty lines, distances from existing                                                                                                                                                                                                                                                                                                                                                                                                                                    | Building Sq. Ft.  Free-Standing 270 Sq. Ft.  Total Allowed: 270 Sq. Ft.  required for each sign. Attach a sketch, to scale, of h a plot plan, to scale, showing: abutting streets, alleys, buildings to proposed signs and required setbacks. A                                        |  |
| NOTE: No sign may exceed 300 square proposed and existing signage including type easements, driveways, encroachments, pro-                                                                                                   | Sq. Ft.  Seg. Ft.  Sq. Ft. | Building Sq. Ft.  Free-Standing 270 Sq. Ft.  Total Allowed: 270 Sq. Ft.  Total Allowed: 270 sq. Ft.  required for each sign. Attach a sketch, to scale, of h a plot plan, to scale, showing: abutting streets, alleys, buildings to proposed signs and required setbacks. A DREQUIRED. |  |