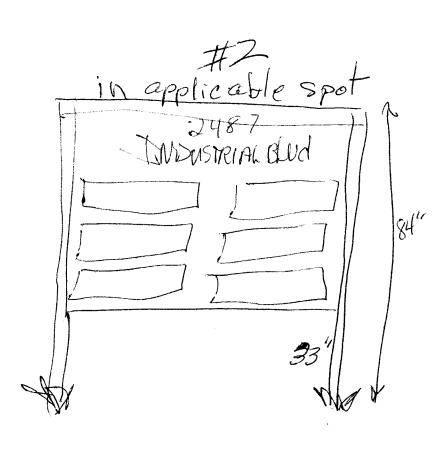

## SIGN PERMIT

Community Development Department 250 North 5th Street Grand Junction, CO 81501

| Permit No.                   |
|------------------------------|
| Date Submitted 4-18-05       |
| FEE \$ 5.00                  |
| Tax Schedule 2945-091-02-018 |
| 7one C-2                     |

| (970) 244-1430                 |                                                                                                                                                                                                                                                                                                                                                                                                                                                                                                                                                                                                                                                                                                                                                                                                                                                                                                                                                                                                                                                                                                                                                                                                                                                                                                                                                                                                                                                                                                                                                                                                                                                                                                                                                                                                                                                                                                                                                                                                                                                                                                                                         |                                                             | Zone <u><b>C-2</b></u>                                                     |                      |  |
|--------------------------------|-----------------------------------------------------------------------------------------------------------------------------------------------------------------------------------------------------------------------------------------------------------------------------------------------------------------------------------------------------------------------------------------------------------------------------------------------------------------------------------------------------------------------------------------------------------------------------------------------------------------------------------------------------------------------------------------------------------------------------------------------------------------------------------------------------------------------------------------------------------------------------------------------------------------------------------------------------------------------------------------------------------------------------------------------------------------------------------------------------------------------------------------------------------------------------------------------------------------------------------------------------------------------------------------------------------------------------------------------------------------------------------------------------------------------------------------------------------------------------------------------------------------------------------------------------------------------------------------------------------------------------------------------------------------------------------------------------------------------------------------------------------------------------------------------------------------------------------------------------------------------------------------------------------------------------------------------------------------------------------------------------------------------------------------------------------------------------------------------------------------------------------------|-------------------------------------------------------------|----------------------------------------------------------------------------|----------------------|--|
| STREET ADD<br>PROPERTY O       | ME Macias Custom<br>RESS 2487 Industri<br>WNERT. Weller Schaa<br>RESS Catherine L. Zaa                                                                                                                                                                                                                                                                                                                                                                                                                                                                                                                                                                                                                                                                                                                                                                                                                                                                                                                                                                                                                                                                                                                                                                                                                                                                                                                                                                                                                                                                                                                                                                                                                                                                                                                                                                                                                                                                                                                                                                                                                                                  | al Bird, LICEN<br>k Fam Trust ADDR                          | RACTOR Your Sign<br>ISE NO. 205/064<br>ESS 2478 Indust<br>PHONE NO. 970-24 | trial Blud.          |  |
| []1.                           | FLUSH WALL 2:                                                                                                                                                                                                                                                                                                                                                                                                                                                                                                                                                                                                                                                                                                                                                                                                                                                                                                                                                                                                                                                                                                                                                                                                                                                                                                                                                                                                                                                                                                                                                                                                                                                                                                                                                                                                                                                                                                                                                                                                                                                                                                                           | Square Feet per Linear Foot of                              | Building Facade                                                            |                      |  |
|                                | Only (2,3 & 4):                                                                                                                                                                                                                                                                                                                                                                                                                                                                                                                                                                                                                                                                                                                                                                                                                                                                                                                                                                                                                                                                                                                                                                                                                                                                                                                                                                                                                                                                                                                                                                                                                                                                                                                                                                                                                                                                                                                                                                                                                                                                                                                         |                                                             | Č                                                                          |                      |  |
| [] 2.                          | ROOF 2.5                                                                                                                                                                                                                                                                                                                                                                                                                                                                                                                                                                                                                                                                                                                                                                                                                                                                                                                                                                                                                                                                                                                                                                                                                                                                                                                                                                                                                                                                                                                                                                                                                                                                                                                                                                                                                                                                                                                                                                                                                                                                                                                                | 2 Square Feet per Linear Foot of Building Facade            |                                                                            |                      |  |
| <b>1</b> 3.                    | FREE-STANDING 2                                                                                                                                                                                                                                                                                                                                                                                                                                                                                                                                                                                                                                                                                                                                                                                                                                                                                                                                                                                                                                                                                                                                                                                                                                                                                                                                                                                                                                                                                                                                                                                                                                                                                                                                                                                                                                                                                                                                                                                                                                                                                                                         | 2 Traffic Lanes - 0.75 Square Feet x Street Frontage        |                                                                            |                      |  |
|                                | 4 0                                                                                                                                                                                                                                                                                                                                                                                                                                                                                                                                                                                                                                                                                                                                                                                                                                                                                                                                                                                                                                                                                                                                                                                                                                                                                                                                                                                                                                                                                                                                                                                                                                                                                                                                                                                                                                                                                                                                                                                                                                                                                                                                     | 4 or more Traffic Lanes - 1.5 Square Feet x Street Frontage |                                                                            |                      |  |
| []4.                           | PROJECTING 0.5                                                                                                                                                                                                                                                                                                                                                                                                                                                                                                                                                                                                                                                                                                                                                                                                                                                                                                                                                                                                                                                                                                                                                                                                                                                                                                                                                                                                                                                                                                                                                                                                                                                                                                                                                                                                                                                                                                                                                                                                                                                                                                                          | 0.5 Square Feet per each Linear Foot of Building Facade     |                                                                            |                      |  |
| (1,2,4) Build<br>(1 - 4) Stree | of Proposed Sign <u>5.23</u> ling Facade <u>250</u> Linear triple 140 Linea | Feet<br>Feet                                                | 3" Feet one b                                                              | dee 6 signs          |  |
| Existing Signage/Type:         |                                                                                                                                                                                                                                                                                                                                                                                                                                                                                                                                                                                                                                                                                                                                                                                                                                                                                                                                                                                                                                                                                                                                                                                                                                                                                                                                                                                                                                                                                                                                                                                                                                                                                                                                                                                                                                                                                                                                                                                                                                                                                                                                         | ● FOR OFFICE                                                | E USE ONLY ●                                                               |                      |  |
| Freestand                      | ing.                                                                                                                                                                                                                                                                                                                                                                                                                                                                                                                                                                                                                                                                                                                                                                                                                                                                                                                                                                                                                                                                                                                                                                                                                                                                                                                                                                                                                                                                                                                                                                                                                                                                                                                                                                                                                                                                                                                                                                                                                                                                                                                                    | 32 Sq. Ft.                                                  | Signage Allowed on Par                                                     | cel: Industrial Blod |  |
|                                |                                                                                                                                                                                                                                                                                                                                                                                                                                                                                                                                                                                                                                                                                                                                                                                                                                                                                                                                                                                                                                                                                                                                                                                                                                                                                                                                                                                                                                                                                                                                                                                                                                                                                                                                                                                                                                                                                                                                                                                                                                                                                                                                         | Sq. Ft.                                                     | Building                                                                   | 500 Sq. Ft.          |  |
|                                |                                                                                                                                                                                                                                                                                                                                                                                                                                                                                                                                                                                                                                                                                                                                                                                                                                                                                                                                                                                                                                                                                                                                                                                                                                                                                                                                                                                                                                                                                                                                                                                                                                                                                                                                                                                                                                                                                                                                                                                                                                                                                                                                         | Sq. Ft.                                                     | Free-Standing                                                              | 105 Sq. Ft.          |  |
| Tota                           | l Existing:                                                                                                                                                                                                                                                                                                                                                                                                                                                                                                                                                                                                                                                                                                                                                                                                                                                                                                                                                                                                                                                                                                                                                                                                                                                                                                                                                                                                                                                                                                                                                                                                                                                                                                                                                                                                                                                                                                                                                                                                                                                                                                                             | 32 Sq. Ft.                                                  | Total Allowed:                                                             | 500 Sq. Ft.          |  |
|                                | : #2 stample .                                                                                                                                                                                                                                                                                                                                                                                                                                                                                                                                                                                                                                                                                                                                                                                                                                                                                                                                                                                                                                                                                                                                                                                                                                                                                                                                                                                                                                                                                                                                                                                                                                                                                                                                                                                                                                                                                                                                                                                                                                                                                                                          |                                                             | over efisting                                                              | sign                 |  |
|                                | sign may exceed 300 square existing signage including ty                                                                                                                                                                                                                                                                                                                                                                                                                                                                                                                                                                                                                                                                                                                                                                                                                                                                                                                                                                                                                                                                                                                                                                                                                                                                                                                                                                                                                                                                                                                                                                                                                                                                                                                                                                                                                                                                                                                                                                                                                                                                                |                                                             |                                                                            |                      |  |

and locations. Roof signs shall be manufactured such that no guy wires, braces or supports shall be visible.

(Pink: Code Enforcement) (Canary: Applicant) (White: Community Development)

Ø 001

p. 1

2487 INDUSTRIAL BLVD