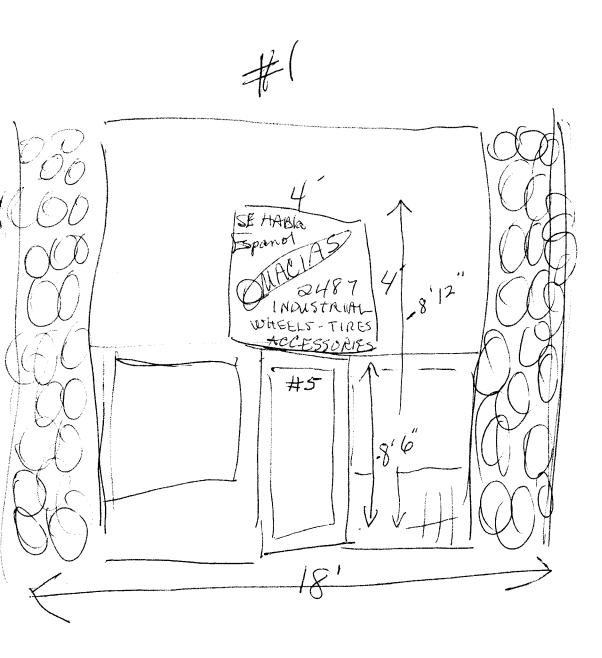

## Sign Permit

#1

Community Development Department 250 North 5th Street Grand Junction, CO 81501 (970) 244-1430

| Permit No.                   |
|------------------------------|
| Date Submitted 4-18-05       |
| FEE \$ 25.00                 |
| Tax Schedule 2945-091-02-018 |
| Zone C-2                     |

| (970) 244-1430                                                                                                                |                                                              | Zonc                                                                                 |                    |  |
|-------------------------------------------------------------------------------------------------------------------------------|--------------------------------------------------------------|--------------------------------------------------------------------------------------|--------------------|--|
| BUSINESS NAME Macias Custom STREET ADDRESS 2487 Industria PROPERTY OWNER I. Weller Schook Fa OWNER ADDRESS Catherine L. 20090 | m. Trust AD                                                  | NTRACTOR Your Sig,<br>CENSE NO. 2051064<br>DRESS 2478 Industi<br>LEPHONE NO. 970-242 | rial Blud          |  |
| [1] 1. FLUSH WALL 2 Sq                                                                                                        | uare Feet per Linear Foo                                     | t of Building Facade                                                                 |                    |  |
| [ ] 3. FREE-STANDING 2 Tr. 4 or                                                                                               | Square Feet per each Line ed - No Change in Elect quare Feet | Feet x Street Frontage Square Feet x Street Frontage ear Foot of Building Facade     | Non-Illuminated    |  |
| (2,3,4) Height to Top of Sign 12'6" Fee                                                                                       |                                                              | 8' 6" Feet                                                                           |                    |  |
| Existing Signage/Type:                                                                                                        |                                                              | ● FOR OFFICE                                                                         | E USE ONLY ●       |  |
| FW 16, 24, 24, 20                                                                                                             | <b>84</b> Sq. Ft.                                            | Signage Allowed on Par                                                               | cel: West Mesa Ct. |  |
| , , ,                                                                                                                         | Sq. Ft.                                                      | Building                                                                             | <b>500</b> Sq. Ft. |  |
|                                                                                                                               | Sq. Ft.                                                      | Free-Standing                                                                        | /05 Sq. Ft.        |  |
| Total Existing:                                                                                                               | 84 Sq. Ft.                                                   | Total Allowed:                                                                       | 500 Sq. Ft.        |  |

**NOTE:** No sign may exceed 300 square feet. A separate sign permit is required for each sign. 'Attach a sketch of proposed and existing signage including types, dimensions, lettering, abutting streets, alleys, easements, property lines, and locations. Roof signs shall be manufactured such that no guy wires, braces or supports shall be visible.