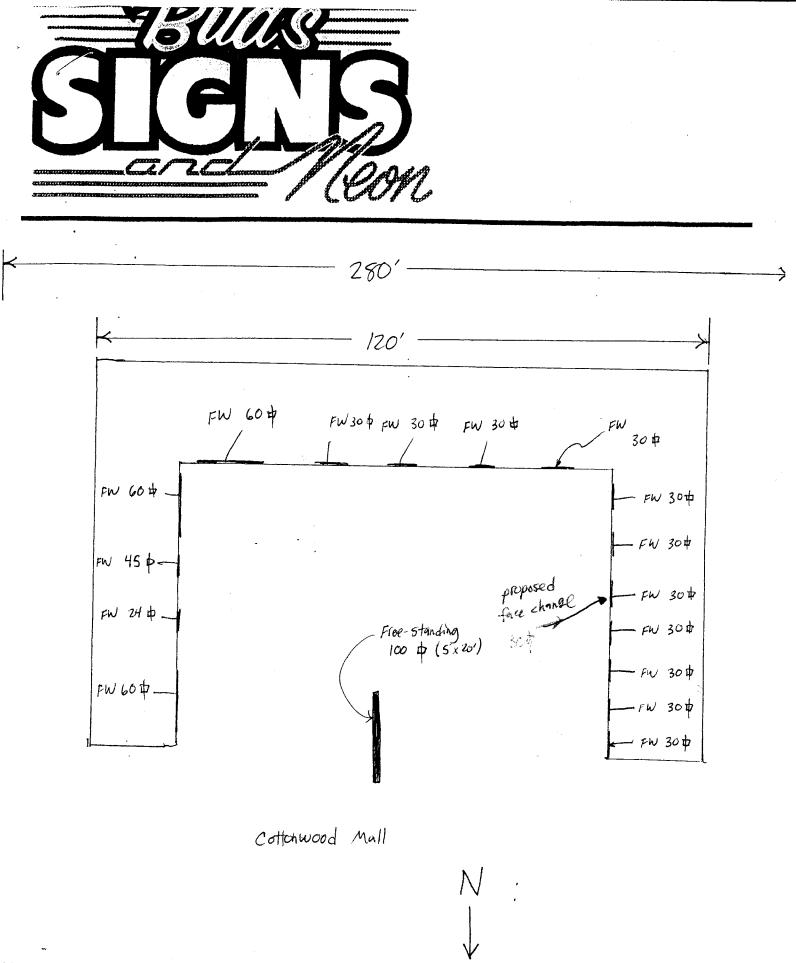

| · SIGN P                                                                                                                                                                                                                                                                                                                                                                                                                                                                                                                                                                                           | ERMIT                                    |                                                                                     |                    |
|----------------------------------------------------------------------------------------------------------------------------------------------------------------------------------------------------------------------------------------------------------------------------------------------------------------------------------------------------------------------------------------------------------------------------------------------------------------------------------------------------------------------------------------------------------------------------------------------------|------------------------------------------|-------------------------------------------------------------------------------------|--------------------|
| Community De<br>250 North 5th<br>Grand Junction<br>(970) 244-1430                                                                                                                                                                                                                                                                                                                                                                                                                                                                                                                                  | n, CO 81501                              | Permit No<br>Date Submitted<br>FEE $\ 25.00$<br>Tax Schedule2944<br>Zone2           |                    |
| STREET ADDRESS 2493 Hwy 6\$50 LIC<br>PROPERTY OWNER ADD                                                                                                                                                                                                                                                                                                                                                                                                                                                                                                                                            |                                          | NTRACTOR BUD'S SIGNS<br>EENSE NO. 2050128<br>DRESS 1055 UTE<br>LEPHONE NO. 245-7700 |                    |
| 1. FLUSH WALL 2 Square Feet per Linear Foot of Building Facade   Face Change Only (2,3 & 4): 2 Square Feet per Linear Foot of Building Facade   [] 2. ROOF 2 Square Feet per Linear Foot of Building Facade   [] 3. FREE-STANDING 2 Traffic Lanes - 0.75 Square Feet x Street Frontage   4 or more Traffic Lanes - 1.5 Square Feet x Street Frontage 4 or more Traffic Lanes - 1.5 Square Feet x Street Frontage   [] 4. PROJECTING 0.5 Square Feet per each Linear Foot of Building Facade   V Existing Externally or Internally Illuminated - No Change in Electrical Service [] Non-Illuminated |                                          |                                                                                     |                    |
| (1 - 4) Area of Proposed Sign $30$<br>(1,2,4) Building Facade $420$ Linear<br>(1 - 4) Street Frontage $280$ Linear<br>(2.3,4) Height to Top of Sign $3$                                                                                                                                                                                                                                                                                                                                                                                                                                            | Square Feet<br>r Feet 240 Hwy Ce<br>Feet | : 50                                                                                |                    |
| Existing Signage/Type:                                                                                                                                                                                                                                                                                                                                                                                                                                                                                                                                                                             |                                          | • FOR OFFICE USE ONLY •                                                             |                    |
| Frusthware SIGNS                                                                                                                                                                                                                                                                                                                                                                                                                                                                                                                                                                                   | 549 Sq. Ft.                              | Signage Allowed on Parc                                                             | el: Hwy Les 50     |
| MEESTANDING-                                                                                                                                                                                                                                                                                                                                                                                                                                                                                                                                                                                       | /00 Sq. Ft.                              | Building                                                                            | 480 Sq. Ft.        |
| Total Existing:                                                                                                                                                                                                                                                                                                                                                                                                                                                                                                                                                                                    | Sq. Ft.                                  | Free-Standing                                                                       | 400 300            |
| COMMENTS: FACE CH                                                                                                                                                                                                                                                                                                                                                                                                                                                                                                                                                                                  | ANGE ONLY                                | Total Allowed:                                                                      | <b>980</b> Sq. Ft. |

**NOTE:** No sign may exceed 300 square feet. A separate sign permit is required for each sign. Attach a sketch of proposed and existing signage including types, dimensions, lettering, abutting streets, alleys, easements, property lines, and locations. Root signs shall be manufactured such that no guy wires, braces or supports shall be visible.

FACE Replacement

d

Castonwood Mall Unit 21

**INXII** 

ry Cat Boardi

4

Ĵ,

3'XIO' Face charge