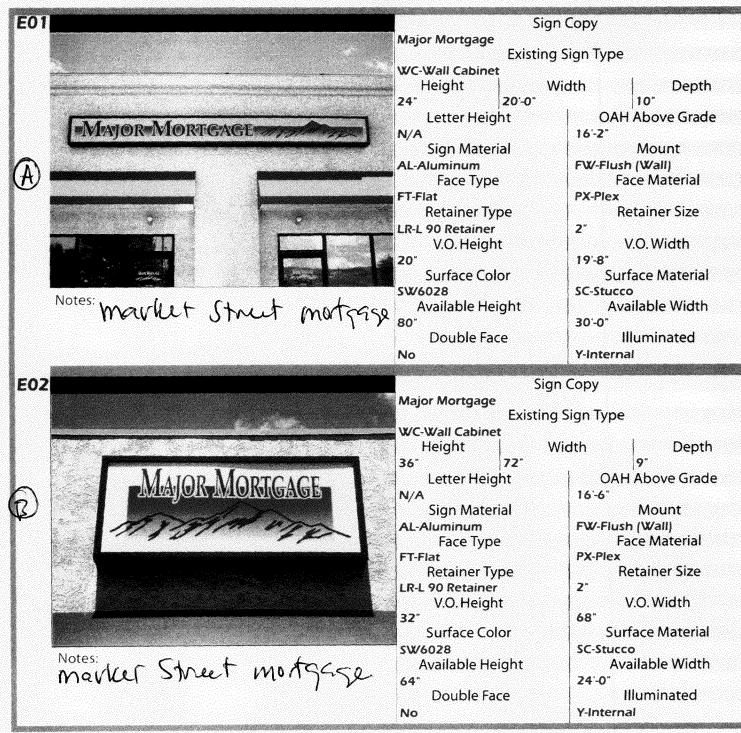

## **Inventory Detail**

For signs and fascia having an overall height greater than 25 feet, measurements are estimates only.

Survey ID:

ACMM0022

Site Address:

Major Mortgage 2494 Patterson Road Grand Junction, CO 81505