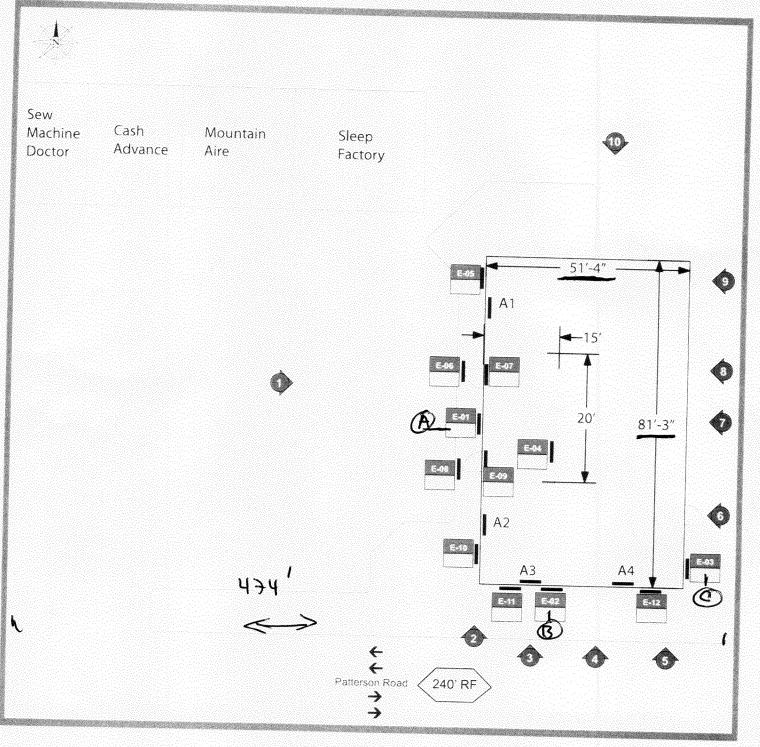

## Site Plan

Survey ID: ACMM0022 Site

Site Address:

Major Mortgage 2494 Patterson Road Grand Junction, CO 81505