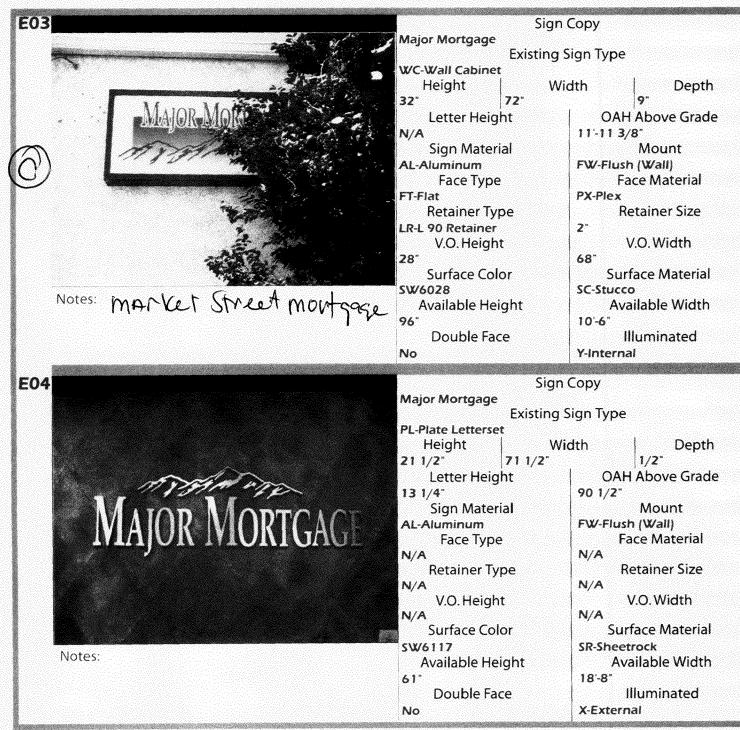

## **Inventory Detail**

For signs and fascia having an overall height greater than 25 feet, measurements are estimates only.

Survey ID:

ACMM0022

Site Address:

Major Mortgage 2494 Patterson Road Grand Junction, CO 81505