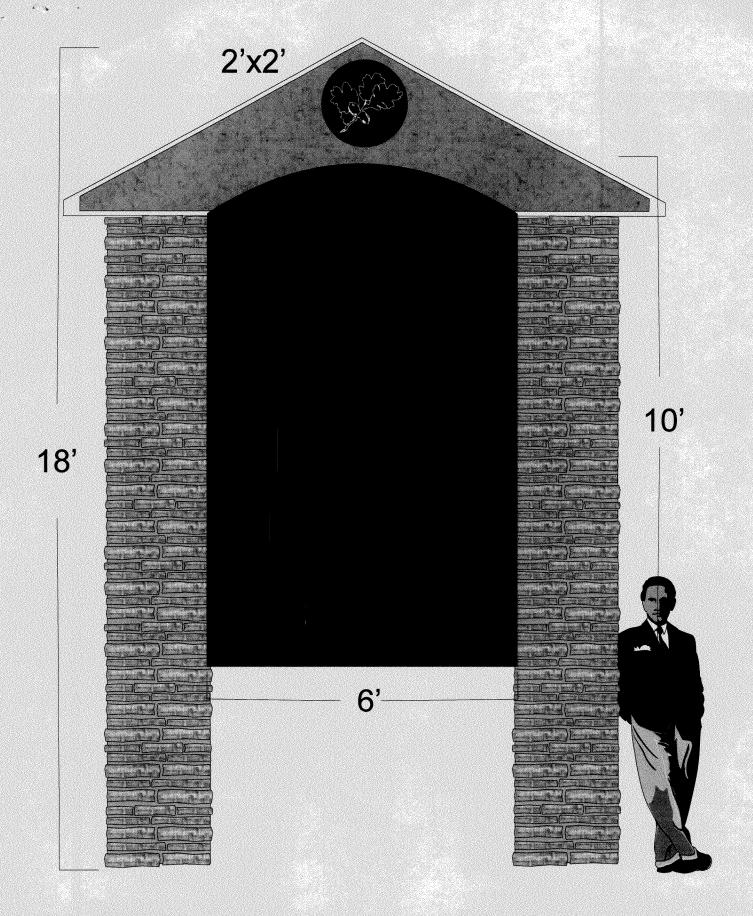

| TAX SCHEDULE 2945 = 102 - 00 - 119                                                                                                                                                                                                                                               | CONTRACTOR PLATINUM SIGN                                             |  |  |  |  |  |
|----------------------------------------------------------------------------------------------------------------------------------------------------------------------------------------------------------------------------------------------------------------------------------|----------------------------------------------------------------------|--|--|--|--|--|
| BUSINESS NAME Callahan ED fast                                                                                                                                                                                                                                                   | LICENSE NO. 2050681                                                  |  |  |  |  |  |
| STREET ADDRESS 2515 Patterson 21                                                                                                                                                                                                                                                 | ADDRESS 2916 # 70 13                                                 |  |  |  |  |  |
| PROPERTY OWNER MIN IS                                                                                                                                                                                                                                                            | TELEPHONE NO. 248-9677                                               |  |  |  |  |  |
| OWNER ADDRESS                                                                                                                                                                                                                                                                    | CONTACT PERSON LOUIS O' ( a ne ! !                                   |  |  |  |  |  |
| [ ] 1. FLUSH WALL  Face change only on items 2, 3 & 4  [ ] 2. ROOF  [ ] 3. PROJECTING  [ ] 4. FREE-STANDING  2 Square Feet per Linear Foot 0.5 Square Feet per each Linear 2 Traffic Lanes - 0.75 Square 4 or more Traffic Lanes - 1.5 Square                                    | of Building Facade ar Foot of Building Facade Reet x Street Frontage |  |  |  |  |  |
| [ ] Existing Externally or Internally Illuminated – No Change in Electrical Service [ ] Non-Illuminated                                                                                                                                                                          |                                                                      |  |  |  |  |  |
| (1-4) Area of Proposed Sign: 64 Square Feet                                                                                                                                                                                                                                      |                                                                      |  |  |  |  |  |
| (1-3) Building Façade: Linear Feet                                                                                                                                                                                                                                               | Building Facade Direction: North South East West                     |  |  |  |  |  |
| (4) Street Frontage: 437 Linear Feet                                                                                                                                                                                                                                             | Name of Street: Parterson                                            |  |  |  |  |  |
| (2-4) Height to Top of Sign: Feet                                                                                                                                                                                                                                                | Clearance to Grade: 56 INCHES Feet                                   |  |  |  |  |  |
|                                                                                                                                                                                                                                                                                  |                                                                      |  |  |  |  |  |
| EXISTING SIGNAGE/TYPE:                                                                                                                                                                                                                                                           | FOR OFFICE USE ONLY                                                  |  |  |  |  |  |
| Transport Plushwall 30                                                                                                                                                                                                                                                           | Sq. Ft. Signage Allowed on Parcel: F Rd                              |  |  |  |  |  |
|                                                                                                                                                                                                                                                                                  | Sq. Ft. Building Sq. Ft.                                             |  |  |  |  |  |
|                                                                                                                                                                                                                                                                                  | ا ا                                                                  |  |  |  |  |  |
|                                                                                                                                                                                                                                                                                  | Sq. Ft. Free-Standing 455 Sq. Ft.                                    |  |  |  |  |  |
| Total Existing:                                                                                                                                                                                                                                                                  | Sq. Ft. Total Allowed: <u>1955</u> Sq. Ft.                           |  |  |  |  |  |
| COMMENTS: SIGN to be Double facea; internal Lumination, Sec                                                                                                                                                                                                                      |                                                                      |  |  |  |  |  |
| ATTACHED Prawing - flase Refer                                                                                                                                                                                                                                                   | to file # RUP-1997-186e about                                        |  |  |  |  |  |
|                                                                                                                                                                                                                                                                                  |                                                                      |  |  |  |  |  |
| NOTE: No sign may exceed 300 square feet. A separate sign permit is required for each sign. Attach a sketch, to scale, of proposed and                                                                                                                                           |                                                                      |  |  |  |  |  |
| existing signage including types, dimensions and lettering. Attach a plot plan, to scale, showing: abutting streets, alleys, easements, driveways, encroachments, property lines, distances from existing buildings to proposed signs and required setbacks. Roof signs shall be |                                                                      |  |  |  |  |  |
| manufactured such that no guy wires, braces or supports shall be visible.                                                                                                                                                                                                        |                                                                      |  |  |  |  |  |
| I hereby attest that the information on this form and the attached sketches are true and accurate.                                                                                                                                                                               |                                                                      |  |  |  |  |  |
|                                                                                                                                                                                                                                                                                  |                                                                      |  |  |  |  |  |
| 1 () (M 12-15-05                                                                                                                                                                                                                                                                 | 1//1sh Magn. 12-110-05                                               |  |  |  |  |  |
| Applicant's Signature Date                                                                                                                                                                                                                                                       | Community Development Approval Date                                  |  |  |  |  |  |
|                                                                                                                                                                                                                                                                                  |                                                                      |  |  |  |  |  |