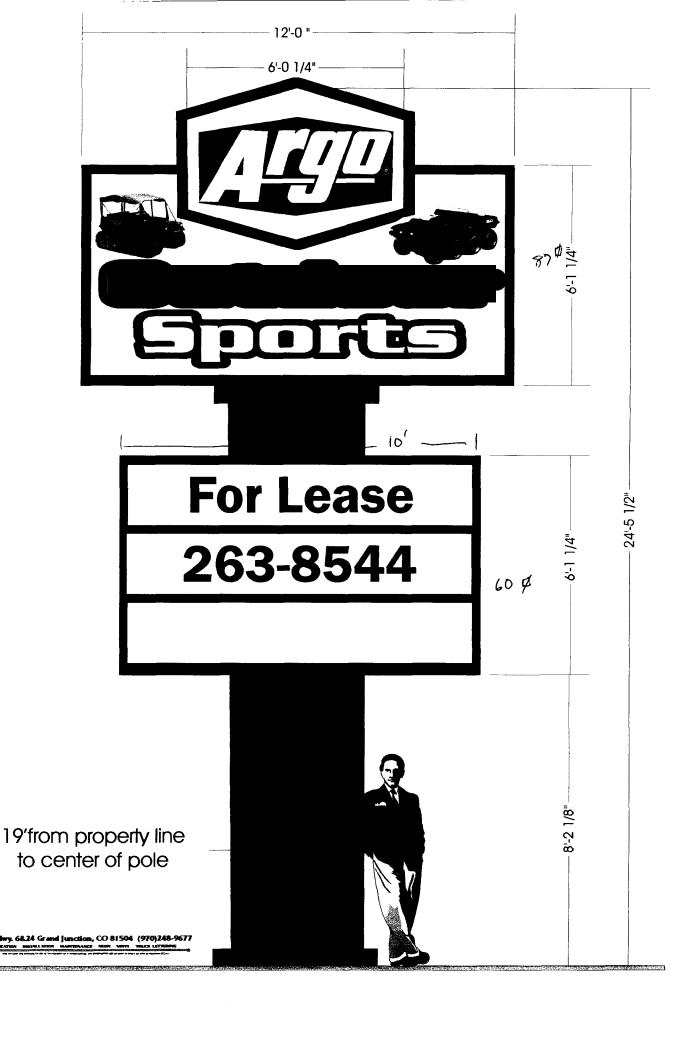

| (F, O) = 0.00                                                                                                                                                                                                                                                                                                                                                                                                                                                           |                                    |                                                                                                  |  |
|-------------------------------------------------------------------------------------------------------------------------------------------------------------------------------------------------------------------------------------------------------------------------------------------------------------------------------------------------------------------------------------------------------------------------------------------------------------------------|------------------------------------|--------------------------------------------------------------------------------------------------|--|
| TAX SCHEDULE Z995-151 BUSINESS NAME Argo Out STREET ADDRESS 2575 F PROPERTY OWNER Same OWNER ADDRESS Same                                                                                                                                                                                                                                                                                                                                                               | LICENS  ADDRE  TELEPH  CONTA       | ACTOR Platinum Sign Co<br>ENO. 2040850<br>ESS Z916 I-7018<br>HONENO. 248-4677<br>ACT PERSON Mike |  |
| [ ] 1. FLUSH WALL 2 Square Feet per Linear Foot of Building Facade                                                                                                                                                                                                                                                                                                                                                                                                      |                                    |                                                                                                  |  |
| [ ] 2. ROOF 2 Square Feet per Linear Foot of Building Facade  ↓ 3. FREE-STANDING 2 Traffic Lanes - 0.75 Square Feet x Street Frontage                                                                                                                                                                                                                                                                                                                                   |                                    |                                                                                                  |  |
| 3. FREE-STANDING 2 Traffic Lanes - 0.75 Square Feet x Street Frontage 4 or more Traffic Lanes - 1.5 Square Feet x Street Frontage                                                                                                                                                                                                                                                                                                                                       |                                    |                                                                                                  |  |
| [ ] 4. PROJECTING                                                                                                                                                                                                                                                                                                                                                                                                                                                       | 0.5 Square Feet per each Linear Fe | ——————————————————————————————————————                                                           |  |
| [ ] 5. OFF-PREMISE See #3 Spacing Requirements; Not > 300 Square Feet or < 15 Square Feet                                                                                                                                                                                                                                                                                                                                                                               |                                    |                                                                                                  |  |
| [ ] Externally Illuminated                                                                                                                                                                                                                                                                                                                                                                                                                                              | [ Internally Illuminated           | [ ] Non-Illuminated                                                                              |  |
| (1 - 5) Area of Proposed Sign: / Y   Square Feet (1,2,4) Building Façade: / C   Linear Feet (1 - 4) Street Frontage: Linear Feet 488 (2 - 5) Height to Top of Sign: Zy'6' Feet   Clearance to Grade: 8'Z   Feet (5) Distance from all Existing Off-Premise Signs within 600 Feet: Feet                                                                                                                                                                                  |                                    |                                                                                                  |  |
| EXISTING SIGNAGE/TYPE:                                                                                                                                                                                                                                                                                                                                                                                                                                                  |                                    | ● FOR OFFICE USE ONLY ●                                                                          |  |
| N/A                                                                                                                                                                                                                                                                                                                                                                                                                                                                     | Sq. Ft.                            | Signage Allowed on Parcel:                                                                       |  |
|                                                                                                                                                                                                                                                                                                                                                                                                                                                                         | Sq. Ft.                            | Building 200 Sq. Ft.                                                                             |  |
|                                                                                                                                                                                                                                                                                                                                                                                                                                                                         | Sq. Ft.                            | Free-Standing 132 Sq. Ft.                                                                        |  |
| Total                                                                                                                                                                                                                                                                                                                                                                                                                                                                   | Existing: Sq. Ft.                  | Total Allowed: 3 CO Sq. Ft.                                                                      |  |
| comments: Taking down all existing signs                                                                                                                                                                                                                                                                                                                                                                                                                                |                                    |                                                                                                  |  |
| NOTE: No sign may exceed 300 square feet. A separate sign clearance is required for each sign. Attach a sketch, to scale, of proposed and existing signage including types, dimensions and lettering. Attach a plot plan, to scale, showing: abutting streets, alleys, easements, driveways, encroachments, property lines, distances from existing buildings to proposed signs and required setbacks. A SEPARATE PERMIT FROM THE BUILDING DEPARTMENT IS ALSO REQUIRED. |                                    |                                                                                                  |  |
| I hereby attest that the information on this form and the attached sketches are true and accurate.                                                                                                                                                                                                                                                                                                                                                                      |                                    |                                                                                                  |  |
| Applicant's Signature Date Community Development Approval Date                                                                                                                                                                                                                                                                                                                                                                                                          |                                    |                                                                                                  |  |
| Applicant's Signature                                                                                                                                                                                                                                                                                                                                                                                                                                                   | Date Commun                        | ity Development Approval Date                                                                    |  |
| (White: Community Development)                                                                                                                                                                                                                                                                                                                                                                                                                                          | (Canary: Applicant) (Pink: Bu      | uilding Dept) (Goldenrod: Code Enforcement)                                                      |  |