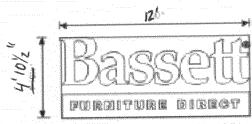

| Sign C                                                                 | Grand Junction, (970) 244-1430                                              | CO 81501           |                                     | Tax Sched                       | ule <u>2945                                    </u> | 151 - 08 -   | 003        |
|------------------------------------------------------------------------|-----------------------------------------------------------------------------|--------------------|-------------------------------------|---------------------------------|-----------------------------------------------------|--------------|------------|
| BUSINESS NAME<br>STREET ADDRESS _<br>PROPERTY OWNER<br>OWNER ADDRESS _ | 2581 Hwy 6                                                                  |                    | ADDRE                               | ENO. <u>Z</u><br>SS <i>Z916</i> | Platingo<br>04 0850<br>I-70B<br>248-967             | ) '          |            |
| Face Change Only (2,                                                   |                                                                             | uare Feet per I    | Linear Foot of B                    | Building Faca                   | de                                                  |              |            |
| [ ] 2. ROO                                                             | •                                                                           | <del>-</del>       | Linear Foot of B                    | _                               |                                                     |              |            |
| [ ] 3. FRE                                                             |                                                                             |                    | .75 Square Feet<br>.anes - 1.5 Squa |                                 | -                                                   |              |            |
| [ ] 4. PRO                                                             |                                                                             |                    | each Linear Fo                      |                                 | •                                                   |              |            |
| (1 - 4) Area of Prop<br>(1,2,4) Building Fac<br>(1 - 4) Street Fronta  | ade 100 Linear F                                                            | quare Feet<br>Seet |                                     | Service<br>Feet                 | [ ] No                                              | on-Illuminat | ed         |
| Existing Signage/Type                                                  | 2:                                                                          |                    |                                     | •                               | FOR OFFICE U                                        | USE ONLY     |            |
| Sign A (m                                                              | ulberry St)                                                                 | 71.5               | Sq. Ft.                             | Signage A                       | llowed on Parcel                                    | 1: (N Gum    | nison A 18 |
|                                                                        | nulberty St)                                                                | 60                 | Sq. Ft.                             | Building                        |                                                     | 200          | Sq. Ft.    |
|                                                                        | J                                                                           |                    | Sq. Ft.                             | Free-Stand                      | ling                                                | 118          | Sq. Ft.    |
| Total Existir                                                          | ng:                                                                         | 151.5              | Sq. Ft.                             |                                 | Allowed:                                            | 200          | Sq. Ft.    |
| COMMENTS:                                                              |                                                                             |                    |                                     |                                 |                                                     |              |            |
| proposed and existing                                                  | y exceed 300 square for signage including type signs shall be manufactured. | es, dimensions     | s, lettering, ab                    | utting street                   | ts, alleys, easer                                   | ments, prop  |            |
| Marke                                                                  | who I                                                                       | -11-04             | Community 1                         | Maa                             | 100                                                 |              | 00-05      |
| Applicant's Signatur                                                   | re D                                                                        | ate                | Community 1                         | Developme                       | nt Approval                                         | Date         | !          |