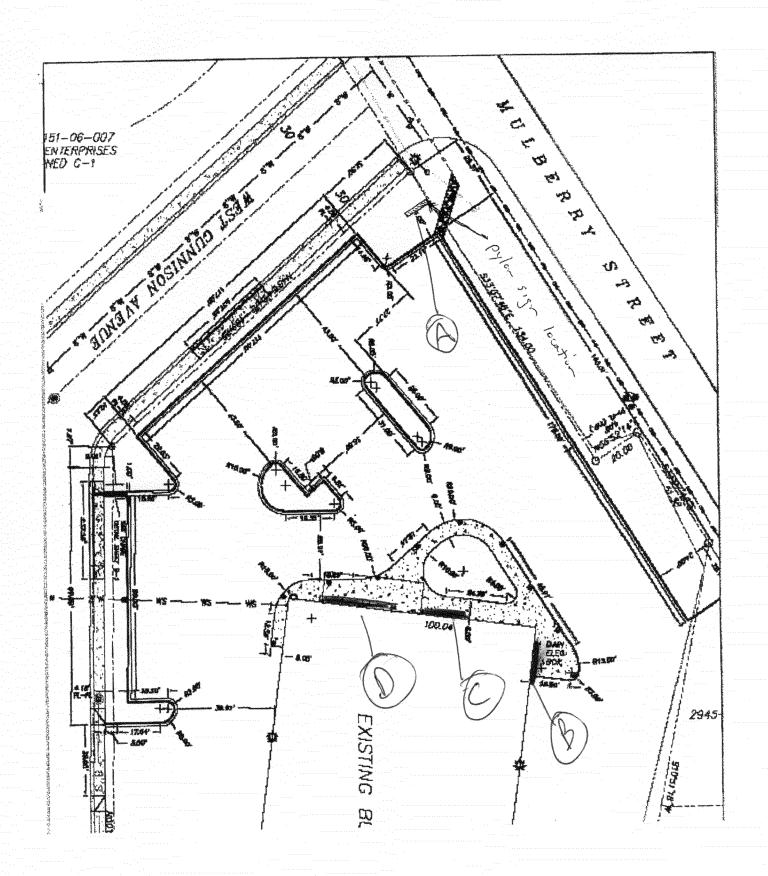

| Sign C                                                                 | Grand Junction, (970) 244-1430                                              | CO 81501           |                                     | Tax Sched                       | ule <u>2945                                    </u> | 151 - 08 -   | 003        |
|------------------------------------------------------------------------|-----------------------------------------------------------------------------|--------------------|-------------------------------------|---------------------------------|-----------------------------------------------------|--------------|------------|
| BUSINESS NAME<br>STREET ADDRESS _<br>PROPERTY OWNER<br>OWNER ADDRESS _ | 2581 Hwy 6                                                                  |                    | ADDRE                               | ENO. <u>Z</u><br>SS <i>Z916</i> | Platingo<br>04 0850<br>I-70B<br>248-967             | ) '          |            |
| Face Change Only (2,                                                   |                                                                             | uare Feet per I    | Linear Foot of B                    | Building Faca                   | de                                                  |              |            |
| [ ] 2. ROO                                                             | •                                                                           | <del>-</del>       | Linear Foot of B                    | _                               |                                                     |              |            |
| [ ] 3. FRE                                                             |                                                                             |                    | .75 Square Feet<br>.anes - 1.5 Squa |                                 | -                                                   |              |            |
| [ ] 4. PRO                                                             |                                                                             |                    | each Linear Fo                      |                                 | •                                                   |              |            |
| (1 - 4) Area of Prop<br>(1,2,4) Building Fac<br>(1 - 4) Street Fronta  | ade 100 Linear F                                                            | quare Feet<br>Seet |                                     | Service<br>Feet                 | [ ] No                                              | on-Illuminat | ed         |
| Existing Signage/Type                                                  | 2:                                                                          |                    |                                     | •                               | FOR OFFICE U                                        | USE ONLY     |            |
| Sign A (m                                                              | ulberry St)                                                                 | 71.5               | Sq. Ft.                             | Signage A                       | llowed on Parcel                                    | 1: (N Gum    | nison A 18 |
|                                                                        | nulberty St)                                                                | 60                 | Sq. Ft.                             | Building                        |                                                     | 200          | Sq. Ft.    |
|                                                                        | J                                                                           |                    | Sq. Ft.                             | Free-Stand                      | ling                                                | 118          | Sq. Ft.    |
| Total Existir                                                          | ng:                                                                         | 151.5              | Sq. Ft.                             |                                 | Allowed:                                            | 200          | Sq. Ft.    |
| COMMENTS:                                                              |                                                                             |                    |                                     |                                 |                                                     |              |            |
| proposed and existing                                                  | y exceed 300 square for signage including type signs shall be manufactured. | es, dimensions     | s, lettering, ab                    | utting street                   | ts, alleys, easer                                   | ments, prop  |            |
| Marke                                                                  | who I                                                                       | -11-04             | Community 1                         | Maa                             | 100                                                 |              | 00-05      |
| Applicant's Signatur                                                   | re D                                                                        | ate                | Community 1                         | Developme                       | nt Approval                                         | Date         | !          |