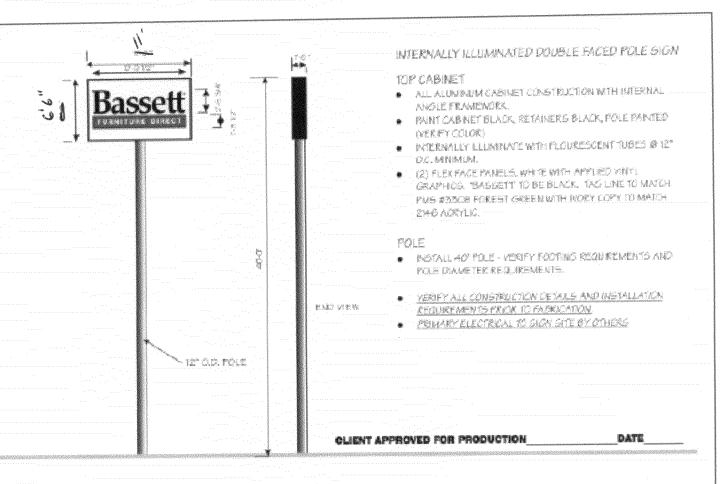

| Sign C                                                                 | Grand Junction, (970) 244-1430                                              | CO 81501           |                                     | Tax Sched                       | ule <u>2945                                    </u> | 151 - 08 -   | 003        |
|------------------------------------------------------------------------|-----------------------------------------------------------------------------|--------------------|-------------------------------------|---------------------------------|-----------------------------------------------------|--------------|------------|
| BUSINESS NAME<br>STREET ADDRESS _<br>PROPERTY OWNER<br>OWNER ADDRESS _ | 2581 Hwy 6                                                                  |                    | ADDRE                               | ENO. <u>Z</u><br>SS <i>Z916</i> | Platingo<br>04 0850<br>I-70B<br>248-967             | ) '          |            |
| Face Change Only (2,                                                   |                                                                             | uare Feet per I    | Linear Foot of B                    | Building Faca                   | de                                                  |              |            |
| [ ] 2. ROO                                                             | •                                                                           | <del>-</del>       | Linear Foot of B                    | _                               |                                                     |              |            |
| [ ] 3. FRE                                                             |                                                                             |                    | .75 Square Feet<br>.anes - 1.5 Squa |                                 | -                                                   |              |            |
| [ ] 4. PRO                                                             |                                                                             |                    | each Linear Fo                      |                                 | •                                                   |              |            |
| (1 - 4) Area of Prop<br>(1,2,4) Building Fac<br>(1 - 4) Street Fronta  | ade 100 Linear F                                                            | quare Feet<br>Seet |                                     | Service<br>Feet                 | [ ] No                                              | on-Illuminat | ed         |
| Existing Signage/Type                                                  | 2:                                                                          |                    |                                     | •                               | FOR OFFICE U                                        | USE ONLY     |            |
| Sign A (m                                                              | ulberry St)                                                                 | 71.5               | Sq. Ft.                             | Signage A                       | llowed on Parcel                                    | 1: (N Gum    | nison A 18 |
|                                                                        | nulberty St)                                                                | 60                 | Sq. Ft.                             | Building                        |                                                     | 200          | Sq. Ft.    |
|                                                                        | J                                                                           |                    | Sq. Ft.                             | Free-Stand                      | ling                                                | 118          | Sq. Ft.    |
| Total Existir                                                          | ng:                                                                         | 151.5              | Sq. Ft.                             |                                 | Allowed:                                            | 200          | Sq. Ft.    |
| COMMENTS:                                                              |                                                                             |                    |                                     |                                 |                                                     |              |            |
| proposed and existing                                                  | y exceed 300 square for signage including type signs shall be manufactured. | es, dimensions     | s, lettering, ab                    | utting street                   | ts, alleys, easer                                   | ments, prop  |            |
| Marke                                                                  | who I                                                                       | -11-04             | Community 1                         | Maa                             | 100                                                 |              | 00-05      |
| Applicant's Signatur                                                   | re D                                                                        | ate                | Community 1                         | Developme                       | nt Approval                                         | Date         | !          |