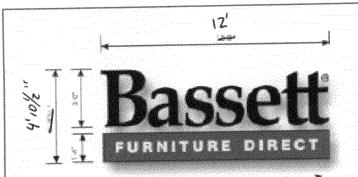

| Sign C                                                                 | Grand Junction, (970) 244-1430                                              | CO 81501           |                                     | Tax Sched                       | ule <u>2945                                    </u> | 151 - 08 -   | 003        |
|------------------------------------------------------------------------|-----------------------------------------------------------------------------|--------------------|-------------------------------------|---------------------------------|-----------------------------------------------------|--------------|------------|
| BUSINESS NAME<br>STREET ADDRESS _<br>PROPERTY OWNER<br>OWNER ADDRESS _ | 2581 Hwy 6                                                                  |                    | ADDRE                               | ENO. <u>Z</u><br>SS <i>Z916</i> | Platingo<br>04 0850<br>I-70B<br>248-967             | ) '          |            |
| Face Change Only (2,                                                   |                                                                             | uare Feet per I    | Linear Foot of B                    | Building Faca                   | de                                                  |              |            |
| [ ] 2. ROO                                                             | •                                                                           | <del>-</del>       | Linear Foot of B                    | _                               |                                                     |              |            |
| [ ] 3. FRE                                                             |                                                                             |                    | .75 Square Feet<br>.anes - 1.5 Squa |                                 | -                                                   |              |            |
| [ ] 4. PRO                                                             |                                                                             |                    | each Linear Fo                      |                                 | •                                                   |              |            |
| (1 - 4) Area of Prop<br>(1,2,4) Building Fac<br>(1 - 4) Street Fronta  | ade 100 Linear F                                                            | quare Feet<br>Seet |                                     | Service<br>Feet                 | [ ] No                                              | on-Illuminat | ed         |
| Existing Signage/Type                                                  | 2:                                                                          |                    |                                     | •                               | FOR OFFICE U                                        | USE ONLY     |            |
| Sign A (m                                                              | ulberry St)                                                                 | 71.5               | Sq. Ft.                             | Signage A                       | llowed on Parcel                                    | 1: (N Gum    | nison A 18 |
|                                                                        | nulberty St)                                                                | 60                 | Sq. Ft.                             | Building                        |                                                     | 200          | Sq. Ft.    |
|                                                                        | J                                                                           |                    | Sq. Ft.                             | Free-Stand                      | ling                                                | 118          | Sq. Ft.    |
| Total Existir                                                          | ng:                                                                         | 151.5              | Sq. Ft.                             |                                 | Allowed:                                            | 200          | Sq. Ft.    |
| COMMENTS:                                                              |                                                                             |                    |                                     |                                 |                                                     |              |            |
| proposed and existing                                                  | y exceed 300 square for signage including type signs shall be manufactured. | es, dimensions     | s, lettering, ab                    | utting street                   | ts, alleys, easer                                   | ments, prop  |            |
| Marke                                                                  | who I                                                                       | -11-04             | Community 1                         | Maa                             | 100                                                 |              | 00-05      |
| Applicant's Signatur                                                   | re D                                                                        | ate                | Community 1                         | Developme                       | nt Approval                                         | Date         | !          |