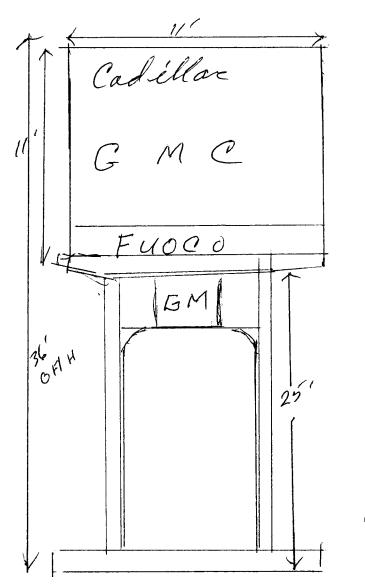

| BUSINESS NAME <u>J.m. F.4</u><br>STREET ADDRESS <u>25 82</u><br>PROPERTY OWNER <u>F.4000</u><br>OWNER ADDRESS <u>741</u> | HWY 6450<br>ENT-Prises          | LICENSE NO<br>ADDRESS                                       | OR <u>Wrstern N</u><br>D. <u>204 0561</u><br>3/83 Hall H<br>ENO. <u>523-40</u> | A Ne Gran |         |  |  |
|--------------------------------------------------------------------------------------------------------------------------|---------------------------------|-------------------------------------------------------------|--------------------------------------------------------------------------------|-----------|---------|--|--|
| [] 1. FLUSH WALL                                                                                                         | 2 Square Feet per Linear        | 2 Square Feet per Linear Foot of Building Facade            |                                                                                |           |         |  |  |
| Face Change Only (2,3 & 4):                                                                                              |                                 |                                                             |                                                                                |           |         |  |  |
| []2. ROOF                                                                                                                | 1 1                             | 2 Square Feet per Linear Foot of Building Facade            |                                                                                |           |         |  |  |
| [X 3. FREE-STANDI                                                                                                        | •                               | 2 Traffic Lanes - 0.75 Square Feet x Street Frontage        |                                                                                |           |         |  |  |
|                                                                                                                          |                                 | 4 or more Traffic Lanes - 1.5 Square Feet x Street Frontage |                                                                                |           |         |  |  |
| [] 4. PROJECTING                                                                                                         | 0.5 Square Feet per each        | 0.5 Square Feet per each Linear Foot of Building Facade     |                                                                                |           |         |  |  |
| Existing Externally or Internally Illuminated - No Change in Electrical Service                                          |                                 |                                                             |                                                                                |           |         |  |  |
| (1 - 4) Area of Proposed Sign <u>121</u> Square Feet                                                                     |                                 |                                                             |                                                                                |           |         |  |  |
| (1,2,4) Building Facade <u>1277</u> Linear Feet 125                                                                      |                                 |                                                             |                                                                                |           |         |  |  |
| (1 - 4) Street Frontage Linear Feet 340   (2,4) Height to Top of Sign Feet Clearance to Grade Feet                       |                                 |                                                             |                                                                                |           |         |  |  |
| (2,4) Height to Top of Sign                                                                                              | <u>36</u> Feel Clearance to Ora |                                                             |                                                                                |           |         |  |  |
| Existing Signage/Type:                                                                                                   |                                 | ● FOR OFFICE USE ONLY ●                                     |                                                                                |           |         |  |  |
| 4'X 101 FW sign                                                                                                          | sou Blog 200 Sq. 1              | i. Si                                                       | Signage Allowed on Parcel: At Struct                                           |           |         |  |  |
| Treestanding                                                                                                             | 12  Sq. 1                       | <sup>2</sup> t. Βι                                          | uilding                                                                        | 250       | Sq. Ft. |  |  |
|                                                                                                                          | Sq. 1                           | Ft. Fr                                                      | ree-Standing                                                                   | 510       | Sq. Ft. |  |  |
| Total Existing:                                                                                                          | 301<br>200 Sq. 1                | <sup>2</sup> t.                                             | Total Allowed:                                                                 | 510       | Sq. Ft. |  |  |

COMMENTS: Sign face Change only

**NOTE:** No sign may exceed 300 square feet. A separate sign permit is required for each sign. Attach a sketch of proposed and existing signage including types, dimensions, lettering, abutting streets, alleys, easements, property lines, and locations.