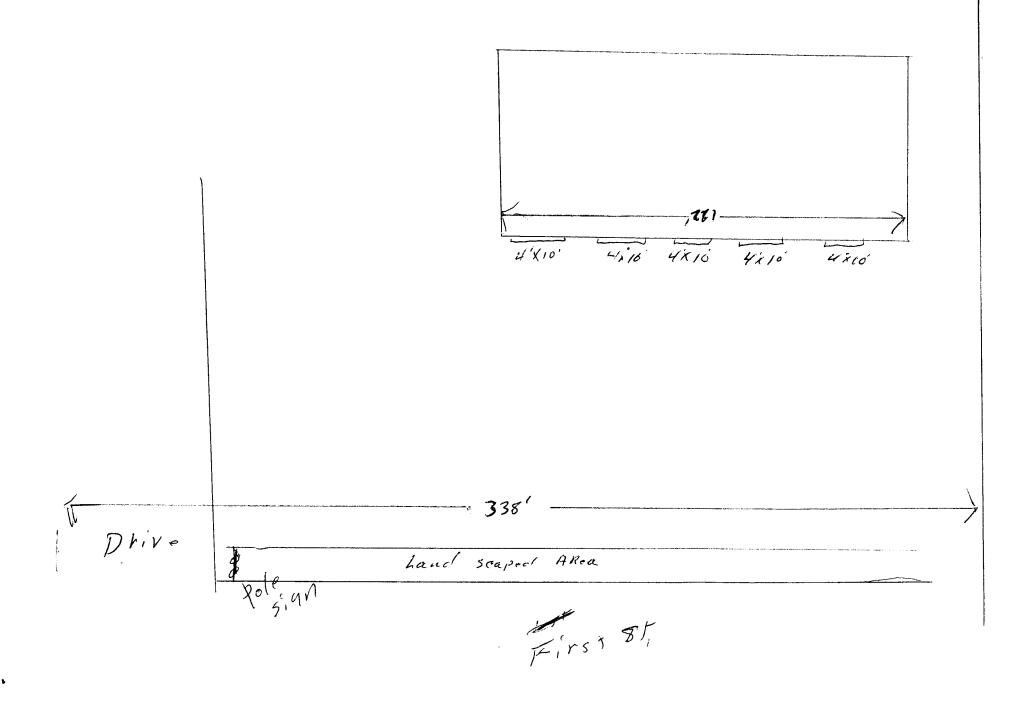

| BUSINESS NAME <u>J.m. F.4</u><br>STREET ADDRESS <u>25 82</u><br>PROPERTY OWNER <u>F.4000</u><br>OWNER ADDRESS <u>741</u> | HWY 6450<br>ENT-Prises          | LICENSE NO<br>ADDRESS                                       | OR <u>Wrstern N</u><br>D. <u>204 0561</u><br>3/83 Hall H<br>ENO. <u>523-40</u> | A Ne Gran |         |  |  |
|--------------------------------------------------------------------------------------------------------------------------|---------------------------------|-------------------------------------------------------------|--------------------------------------------------------------------------------|-----------|---------|--|--|
| [] 1. FLUSH WALL                                                                                                         | 2 Square Feet per Linear        | 2 Square Feet per Linear Foot of Building Facade            |                                                                                |           |         |  |  |
| Face Change Only (2,3 & 4):                                                                                              |                                 |                                                             |                                                                                |           |         |  |  |
| []2. ROOF                                                                                                                | 1 1                             | 2 Square Feet per Linear Foot of Building Facade            |                                                                                |           |         |  |  |
| [X 3. FREE-STANDI                                                                                                        | •                               | 2 Traffic Lanes - 0.75 Square Feet x Street Frontage        |                                                                                |           |         |  |  |
|                                                                                                                          |                                 | 4 or more Traffic Lanes - 1.5 Square Feet x Street Frontage |                                                                                |           |         |  |  |
| [] 4. PROJECTING                                                                                                         | 0.5 Square Feet per each        | 0.5 Square Feet per each Linear Foot of Building Facade     |                                                                                |           |         |  |  |
| Existing Externally or Internally Illuminated - No Change in Electrical Service                                          |                                 |                                                             |                                                                                |           |         |  |  |
| (1 - 4) Area of Proposed Sign <u>121</u> Square Feet                                                                     |                                 |                                                             |                                                                                |           |         |  |  |
| (1,2,4) Building Facade <u>1277</u> Linear Feet 125                                                                      |                                 |                                                             |                                                                                |           |         |  |  |
| (1 - 4) Street Frontage Linear Feet 340   (2,4) Height to Top of Sign Feet Clearance to Grade Feet                       |                                 |                                                             |                                                                                |           |         |  |  |
| (2,4) Height to Top of Sign                                                                                              | <u>36</u> Feel Clearance to Ora |                                                             |                                                                                |           |         |  |  |
| Existing Signage/Type:                                                                                                   |                                 | ● FOR OFFICE USE ONLY ●                                     |                                                                                |           |         |  |  |
| 4'X 101 FW sign                                                                                                          | sou Blog 200 Sq. 1              | i. Si                                                       | Signage Allowed on Parcel: At Struct                                           |           |         |  |  |
| Treestanding                                                                                                             | 12  Sq. 1                       | <sup>2</sup> t. Βι                                          | uilding                                                                        | 250       | Sq. Ft. |  |  |
|                                                                                                                          | Sq. 1                           | Ft. Fr                                                      | ree-Standing                                                                   | 510       | Sq. Ft. |  |  |
| Total Existing:                                                                                                          | 301<br>200 Sq. 1                | <sup>2</sup> t.                                             | Total Allowed:                                                                 | 510       | Sq. Ft. |  |  |

COMMENTS: Sign face Change only

**NOTE:** No sign may exceed 300 square feet. A separate sign permit is required for each sign. Attach a sketch of proposed and existing signage including types, dimensions, lettering, abutting streets, alleys, easements, property lines, and locations.