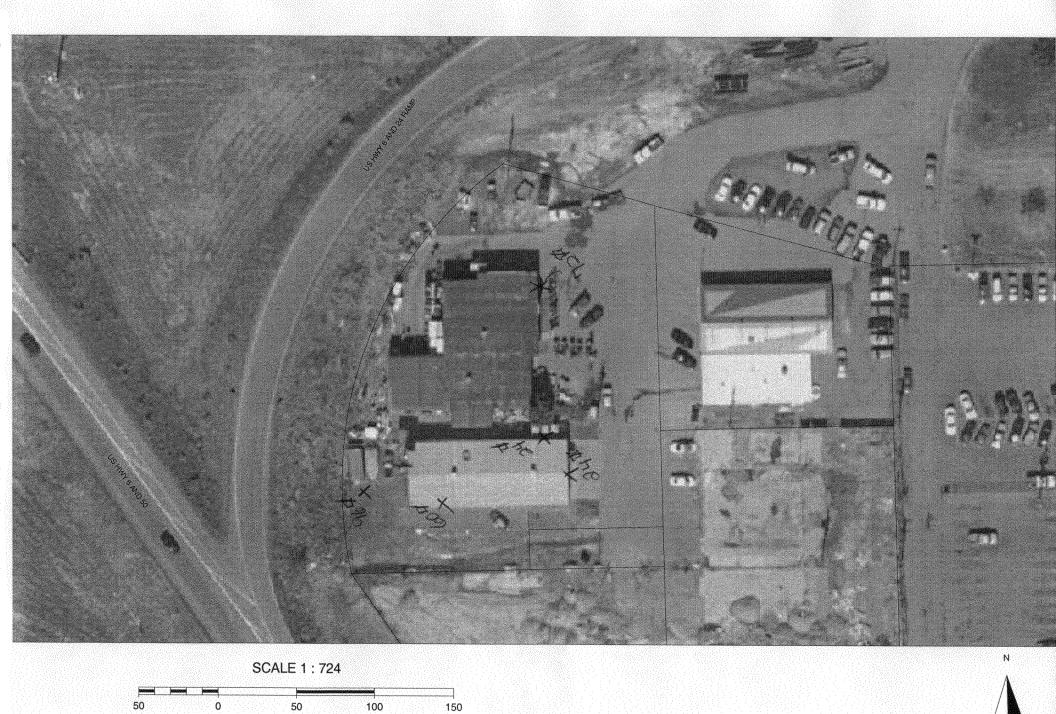

ering, ab                                                                      | utting streets, alle                                        | eys, easeme<br>rts shall be v | ents, property lines, |  |
| Applicant's Signature                                                                                                                               |                                                                                                                      | community                                                                          | Development Ap                                              | proval                        | 2 10 6 !<br>Date      |  |

(White: Community Development)

(Canary: Applicant)

(Pink: Code Enforcement)



## STATIFICATIONS SAMUSTUME

\$ZL MIS



150



FEET