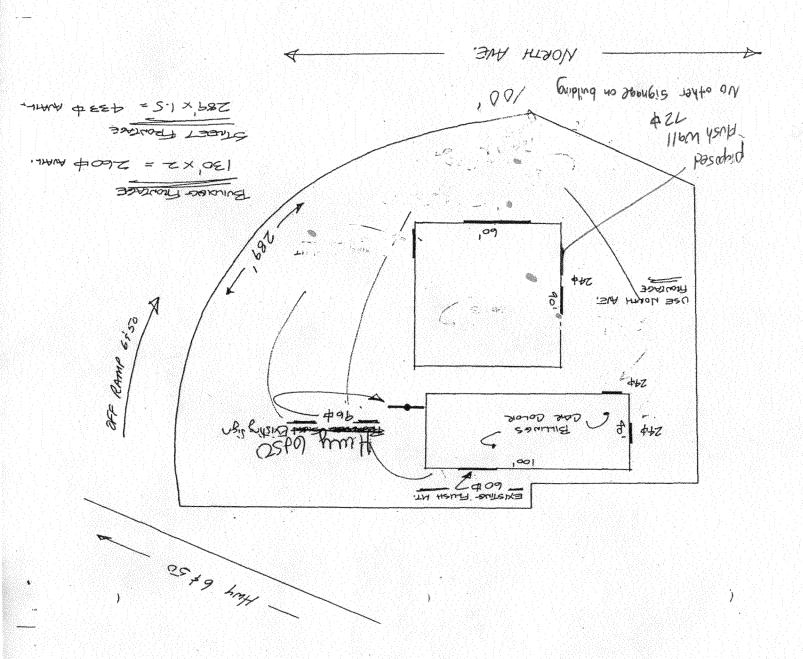

| (970) 244-1430                                                                                                                                      |                                                                                                                      | Zone                                                                               |                                                             |                               |                       |  |
|-----------------------------------------------------------------------------------------------------------------------------------------------------|----------------------------------------------------------------------------------------------------------------------|------------------------------------------------------------------------------------|-------------------------------------------------------------|-------------------------------|-----------------------|--|
| BUSINESS NAME Funshares  STREET ADDRESS 2583 Huy 6 650  PROPERTY OWNER BOO HUNT  OWNER ADDRESS                                                      |                                                                                                                      | CONTRACTOR Bud's Signs LICENSE NO. 2040/62 ADDRESS 1055 UTE TELEPHONE NO. 245-7700 |                                                             |                               |                       |  |
| Face Change Only (2,3 & 4):  [ ] 2. ROOF 2 [ ] 3. FREE-STANDING 2 4                                                                                 | Square Feet per Line<br>Square Feet per Line<br>Traffic Lanes - 0.75<br>or more Traffic Lane<br>5 Square Feet per ea | ear Foot of B<br>Square Feet<br>es - 1.5 Squa                                      | uilding Facade<br>x Street Frontage<br>re Feet x Street Fro |                               |                       |  |
| (1,2,4) Building Facade 50 Linear (1 - 4) Street Frontage 100 Linear                                                                                | Square Feet r Feet North A Feet North A Feet Clearance to C                                                          | ve<br>~e                                                                           |                                                             | [X] Ivon-1                    | (Iluminated           |  |
| Existing Signage/Type:                                                                                                                              |                                                                                                                      |                                                                                    |                                                             | OFFICE USI                    |                       |  |
| 2 @ 24# FW (Billings)                                                                                                                               | s                                                                                                                    | sq. Ft.                                                                            | Signage Allowed                                             | on Parcel:                    | northau               |  |
| 1 @ 60 FW "                                                                                                                                         | S                                                                                                                    | Sq. Ft.                                                                            | Building                                                    |                               | 100 Sq. Ft.           |  |
| F-5 96 "                                                                                                                                            | S                                                                                                                    | q. Ft.                                                                             | Free-Standing                                               |                               | 50 Sq. Ft.            |  |
| Total Existing:                                                                                                                                     | S                                                                                                                    | sq. Ft.                                                                            | Total Allowed                                               | d:                            | 150 Sq. Ft.           |  |
| COMMENTS:                                                                                                                                           |                                                                                                                      |                                                                                    |                                                             |                               |                       |  |
| NOTE: No sign may exceed 300 square proposed and existing signage including to and locations. Roof signs shall be manufated.  Applicant's Signature | ypes, dimensions, actured such that no 2-9-05                                                                        | lettering, ab                                                                      | utting streets, alle                                        | eys, easeme<br>rts shall be v | ents, property lines, |  |
| Applicant's Signature                                                                                                                               |                                                                                                                      | community                                                                          | Development Ap                                              | proval                        | 2 10 6 !<br>Date      |  |