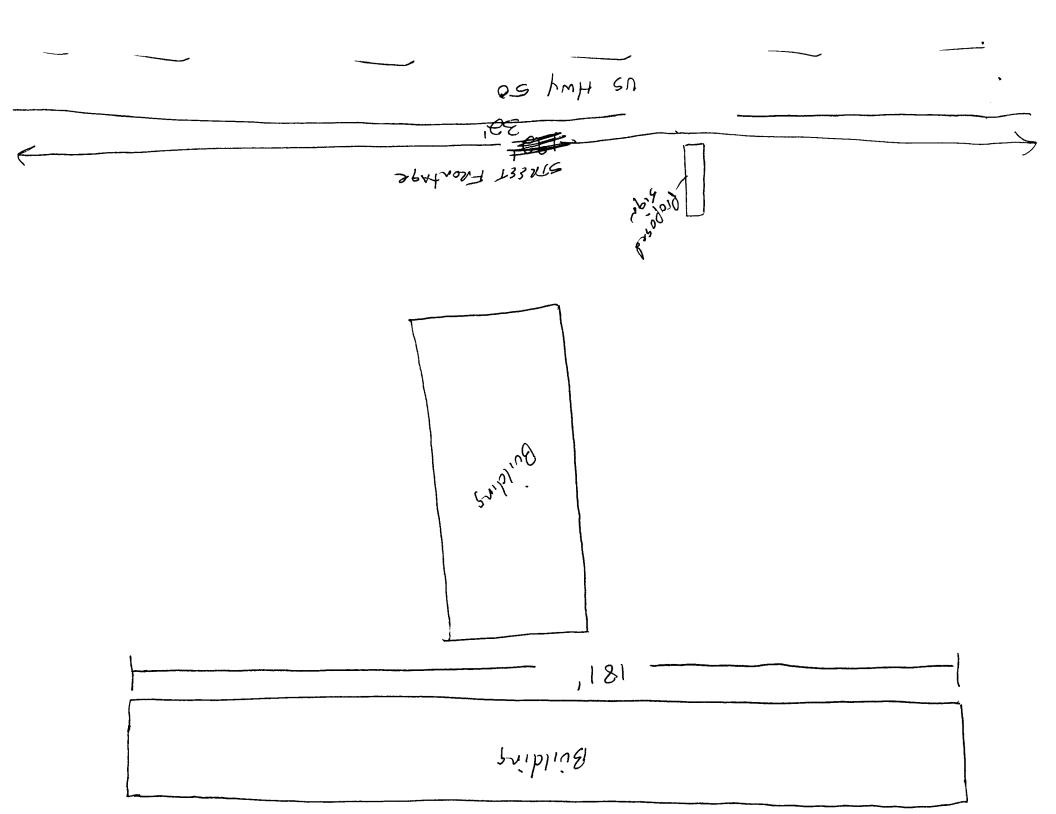

|                                                                                                                                                                                                                                                                                                                                                                                                                                                                       | $\sim$                                                                                                                                                                                                                               |                                                                                                                                                                  |  |  |
|-----------------------------------------------------------------------------------------------------------------------------------------------------------------------------------------------------------------------------------------------------------------------------------------------------------------------------------------------------------------------------------------------------------------------------------------------------------------------|--------------------------------------------------------------------------------------------------------------------------------------------------------------------------------------------------------------------------------------|------------------------------------------------------------------------------------------------------------------------------------------------------------------|--|--|
| Grand Junction                                                                                                                                                                                                                                                                                                                                                                                                                                                        | SIGN CLEARANCE<br>Community Development Department<br>250 North 5 <sup>th</sup> Street<br>Grand Junction CO 81501<br>(970) 244-1430                                                                                                  | Clearance No<br>Date Submitted<br>Fee \$<br>Zone                                                                                                                 |  |  |
| TAX SCHEDULE 2945 - 2101-34-002CONTRACTOR PREMIER SIGNS & NEWBUSINESS NAME //// & HOMES STALAGECONTRACTOR PREMIER SIGNS & NEWBUSINESS NAME //// & HOMES STALAGELICENSE NO. 205/143STREET ADDRESS 21093 HULLY SOADDRESS 463 2812 Rd # 8PROPERTY OWNER BEN HILLTELEPHONE NO. 257-7656OWNER ADDRESS SAMECONTACT PERSON MART in                                                                                                                                           |                                                                                                                                                                                                                                      |                                                                                                                                                                  |  |  |
| []       1. FLUSH WALL       2 Square Feet per Linear Foot of Building Facade         []       2. ROOF       2 Square Feet per Linear Foot of Building Facade         [×]       3. FREE-STANDING       2 Traffic Lanes - 0.75 Square Feet x Street Frontage         []       4. PROJECTING       0.5 Square Feet per each Linear Foot of Building Facade         []       5. OFF-PREMISE       See #3 Spacing Requirements; Not > 300 Square Feet or < 15 Square Feet |                                                                                                                                                                                                                                      |                                                                                                                                                                  |  |  |
| [ ] Externally Illuminated                                                                                                                                                                                                                                                                                                                                                                                                                                            | [X] Internally Illuminated                                                                                                                                                                                                           | [] Non-Illuminated                                                                                                                                               |  |  |
|                                                                                                                                                                                                                                                                                                                                                                                                                                                                       | د/۵                                                                                                                                                                                                                                  |                                                                                                                                                                  |  |  |
| <ul> <li>(1 - 5) Area of Proposed Sig</li> <li>(1,2,4) Building Façade:</li></ul>                                                                                                                                                                                                                                                                                                                                                                                     | gn: <u>48</u> Square Feet<br>Linear Feet Building Façade I<br><u>1.51</u> Linear Feet Name of Street:                                                                                                                                | Direction: North South East West<br>$US H \sim 50$<br>e: 2-4 Feet                                                                                                |  |  |
| <ul> <li>(1 - 5) Area of Proposed Sig</li> <li>(1,2,4) Building Façade:</li></ul>                                                                                                                                                                                                                                                                                                                                                                                     | gn: <u>48</u> Square Feet<br>Linear Feet Building Façade I<br><u>21.57</u> Linear Feet Name of Street:<br>n: <u>30</u> Feet Clearance to Grad<br>isting Off-Premise Signs within 600 Feet:                                           | Direction: North South East West<br>$US H \sim 50$<br>e: 2-4 Feet                                                                                                |  |  |
| <ul> <li>(1 - 5) Area of Proposed Signature</li> <li>(1,2,4) Building Façade:</li> <li>(1 - 4) Street Frontage:</li> <li>(2 - 5) Height to Top of Signature</li> <li>(5) Distance from all Explanature</li> </ul>                                                                                                                                                                                                                                                     | gn: <u>48</u> Square Feet<br>Linear Feet Building Façade I<br><u>21.57</u> Linear Feet Name of Street:<br>n: <u>30</u> Feet Clearance to Grad<br>isting Off-Premise Signs within 600 Feet:                                           | Direction: North South East West<br>$US H \sim \sqrt{50}$<br>e: 2-4 Feet<br>Feet                                                                                 |  |  |
| <ul> <li>(1 - 5) Area of Proposed Signature</li> <li>(1,2,4) Building Façade:</li> <li>(1 - 4) Street Frontage:</li> <li>(2 - 5) Height to Top of Signature</li> <li>(5) Distance from all Explanature</li> </ul>                                                                                                                                                                                                                                                     | gn: <u>48</u> Square Feet<br>Linear Feet Building Façade I<br><u>7.57</u> Linear Feet Name of Street:<br>n: <u>30</u> Feet Clearance to Grad<br>isting Off-Premise Signs within 600 Feet:<br>& SQUARE FOOTAGE:                       | birection: North South East West<br>US Hwy 50<br>e: 24 Feet<br>Feet<br>FOR OFFICE USE ONLY                                                                       |  |  |
| <ul> <li>(1 - 5) Area of Proposed Signature</li> <li>(1,2,4) Building Façade:</li> <li>(1 - 4) Street Frontage:</li> <li>(2 - 5) Height to Top of Signature</li> <li>(5) Distance from all Explanature</li> </ul>                                                                                                                                                                                                                                                     | gn: <u>48</u> Square Feet<br>Linear Feet Building Façade I<br><u>1.5</u> Linear Feet Name of Street:<br>n: <u>30</u> Feet Clearance to Grad<br>isting Off-Premise Signs within 600 Feet:<br>& SQUARE FOOTAGE:<br>Sq. Ft.             | birection: North South East West<br>US Hwy 50<br>e: 24 Feet<br>Feet<br>For OFFICE USE ONLY<br>Signage Allowed on Parcel for ROW:                                 |  |  |
| <ul> <li>(1 - 5) Area of Proposed Sig</li> <li>(1,2,4) Building Façade:</li> <li>(1 - 4) Street Frontage:</li> <li>(2 - 5) Height to Top of Sig</li> <li>(5) Distance from all Ex</li> </ul>                                                                                                                                                                                                                                                                          | gn: <u>48</u> Square Feet<br>Linear Feet Building Façade I<br><u>1.51</u> Linear Feet Name of Street:<br>n: <u>30</u> Feet Clearance to Grad<br>isting Off-Premise Signs within 600 Feet:<br>& SQUARE FOOTAGE:<br>Sq. Ft.<br>Sq. Ft. | Direction: North South East West<br>$US H \sim \sqrt{50}$<br>e: 24 Feet<br>Feet<br>For OFFICE USE ONLY<br>Signage Allowed on Parcel for ROW:<br>Building Sq. Ft. |  |  |

**NOTE:** No sign may exceed 300 square feet. A separate sign clearance is required for each sign. Attach a sketch, to scale, of proposed and existing signage including types, dimensions and lettering. Attach a plot plan, to scale, showing: abutting streets, alleys, easements, driveways, encroachments, property lines, distances from existing buildings to proposed signs and required setbacks. <u>A SEPARATE</u> <u>PERMIT FROM THE BUILDING DEPARTMENT IS ALSO REQUIRED.</u>