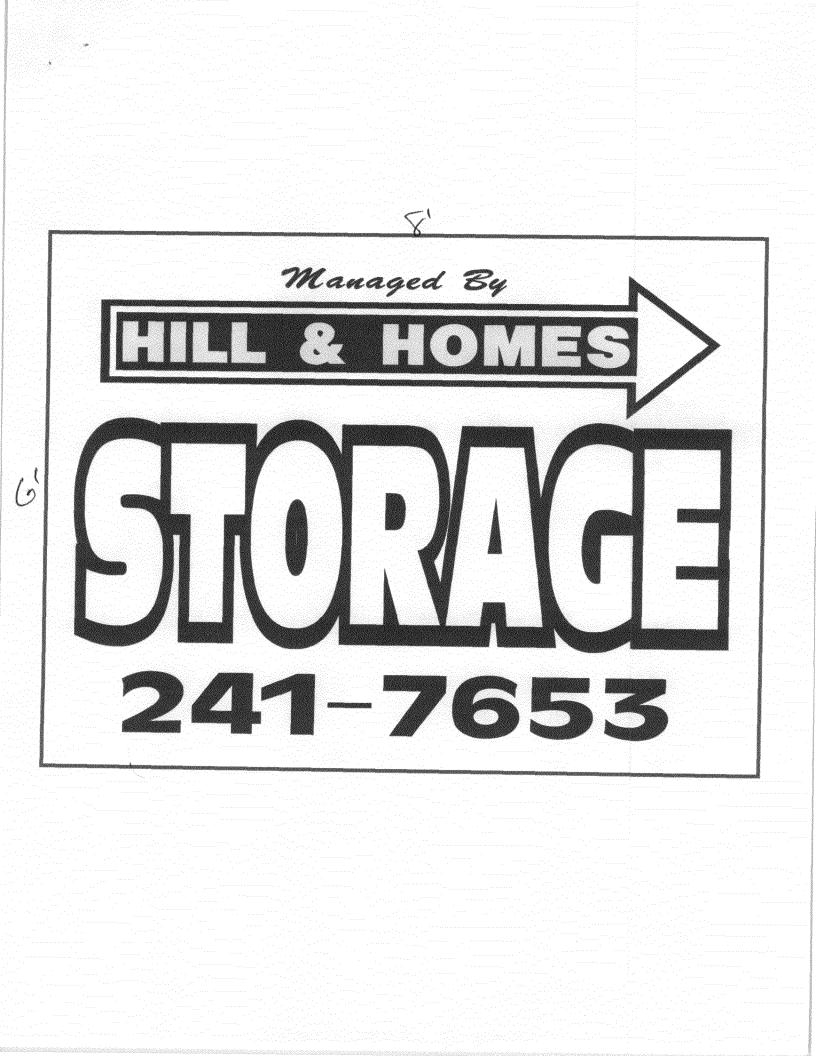

|                                                                                                                                                                                                                                                                                                                                                                                                                                                                       | $\sim$                                                                                                                                                                                                                               |                                                                                                                                                                  |  |  |
|-----------------------------------------------------------------------------------------------------------------------------------------------------------------------------------------------------------------------------------------------------------------------------------------------------------------------------------------------------------------------------------------------------------------------------------------------------------------------|--------------------------------------------------------------------------------------------------------------------------------------------------------------------------------------------------------------------------------------|------------------------------------------------------------------------------------------------------------------------------------------------------------------|--|--|
| Grand Junction                                                                                                                                                                                                                                                                                                                                                                                                                                                        | SIGN CLEARANCE<br>Community Development Department<br>250 North 5 <sup>th</sup> Street<br>Grand Junction CO 81501<br>(970) 244-1430                                                                                                  | Clearance No<br>Date Submitted<br>Fee \$<br>Zone                                                                                                                 |  |  |
| TAX SCHEDULE 2945 - 2101-34-002CONTRACTOR PREMIER SIGNS & NEWBUSINESS NAME //// & HOMES STALAGECONTRACTOR PREMIER SIGNS & NEWBUSINESS NAME //// & HOMES STALAGELICENSE NO. 205/143STREET ADDRESS 21093 HULLY SOADDRESS 463 2812 Rd # 8PROPERTY OWNER BEN HILLTELEPHONE NO. 257-7656OWNER ADDRESS SAMECONTACT PERSON MART in                                                                                                                                           |                                                                                                                                                                                                                                      |                                                                                                                                                                  |  |  |
| []       1. FLUSH WALL       2 Square Feet per Linear Foot of Building Facade         []       2. ROOF       2 Square Feet per Linear Foot of Building Facade         [×]       3. FREE-STANDING       2 Traffic Lanes - 0.75 Square Feet x Street Frontage         []       4. PROJECTING       0.5 Square Feet per each Linear Foot of Building Facade         []       5. OFF-PREMISE       See #3 Spacing Requirements; Not > 300 Square Feet or < 15 Square Feet |                                                                                                                                                                                                                                      |                                                                                                                                                                  |  |  |
| [ ] Externally Illuminated                                                                                                                                                                                                                                                                                                                                                                                                                                            | [X] Internally Illuminated                                                                                                                                                                                                           | [] Non-Illuminated                                                                                                                                               |  |  |
|                                                                                                                                                                                                                                                                                                                                                                                                                                                                       | د/۵                                                                                                                                                                                                                                  |                                                                                                                                                                  |  |  |
| <ul> <li>(1 - 5) Area of Proposed Sig</li> <li>(1,2,4) Building Façade:</li></ul>                                                                                                                                                                                                                                                                                                                                                                                     | gn: <u>48</u> Square Feet<br>Linear Feet Building Façade I<br><u>1.51</u> Linear Feet Name of Street:                                                                                                                                | Direction: North South East West<br>$US H \sim 50$<br>e: 2-4 Feet                                                                                                |  |  |
| <ul> <li>(1 - 5) Area of Proposed Sig</li> <li>(1,2,4) Building Façade:</li></ul>                                                                                                                                                                                                                                                                                                                                                                                     | gn: <u>48</u> Square Feet<br>Linear Feet Building Façade I<br><u>21.57</u> Linear Feet Name of Street:<br>n: <u>30</u> Feet Clearance to Grad<br>isting Off-Premise Signs within 600 Feet:                                           | Direction: North South East West<br>$US H \sim 50$<br>e: 2-4 Feet                                                                                                |  |  |
| <ul> <li>(1 - 5) Area of Proposed Signature</li> <li>(1,2,4) Building Façade:</li> <li>(1 - 4) Street Frontage:</li> <li>(2 - 5) Height to Top of Signature</li> <li>(5) Distance from all Explanature</li> </ul>                                                                                                                                                                                                                                                     | gn: <u>48</u> Square Feet<br>Linear Feet Building Façade I<br><u>21.57</u> Linear Feet Name of Street:<br>n: <u>30</u> Feet Clearance to Grad<br>isting Off-Premise Signs within 600 Feet:                                           | Direction: North South East West<br>$US H \sim \sqrt{50}$<br>e: 2-4 Feet<br>Feet                                                                                 |  |  |
| <ul> <li>(1 - 5) Area of Proposed Signature</li> <li>(1,2,4) Building Façade:</li> <li>(1 - 4) Street Frontage:</li> <li>(2 - 5) Height to Top of Signature</li> <li>(5) Distance from all Explanature</li> </ul>                                                                                                                                                                                                                                                     | gn: <u>48</u> Square Feet<br>Linear Feet Building Façade I<br><u>7.57</u> Linear Feet Name of Street:<br>n: <u>30</u> Feet Clearance to Grad<br>isting Off-Premise Signs within 600 Feet:<br>& SQUARE FOOTAGE:                       | birection: North South East West<br>US Hwy 50<br>e: 24 Feet<br>Feet<br>FOR OFFICE USE ONLY                                                                       |  |  |
| <ul> <li>(1 - 5) Area of Proposed Signature</li> <li>(1,2,4) Building Façade:</li> <li>(1 - 4) Street Frontage:</li> <li>(2 - 5) Height to Top of Signature</li> <li>(5) Distance from all Explanature</li> </ul>                                                                                                                                                                                                                                                     | gn: <u>48</u> Square Feet<br>Linear Feet Building Façade I<br><u>1.5</u> Linear Feet Name of Street:<br>n: <u>30</u> Feet Clearance to Grad<br>isting Off-Premise Signs within 600 Feet:<br>& SQUARE FOOTAGE:<br>Sq. Ft.             | birection: North South East West<br>US Hwy 50<br>e: 24 Feet<br>Feet<br>For OFFICE USE ONLY<br>Signage Allowed on Parcel for ROW:                                 |  |  |
| <ul> <li>(1 - 5) Area of Proposed Sig</li> <li>(1,2,4) Building Façade:</li> <li>(1 - 4) Street Frontage:</li> <li>(2 - 5) Height to Top of Sig</li> <li>(5) Distance from all Ex</li> </ul>                                                                                                                                                                                                                                                                          | gn: <u>48</u> Square Feet<br>Linear Feet Building Façade I<br><u>1.51</u> Linear Feet Name of Street:<br>n: <u>30</u> Feet Clearance to Grad<br>isting Off-Premise Signs within 600 Feet:<br>& SQUARE FOOTAGE:<br>Sq. Ft.<br>Sq. Ft. | Direction: North South East West<br>$US H \sim \sqrt{50}$<br>e: 24 Feet<br>Feet<br>For OFFICE USE ONLY<br>Signage Allowed on Parcel for ROW:<br>Building Sq. Ft. |  |  |

**NOTE:** No sign may exceed 300 square feet. A separate sign clearance is required for each sign. Attach a sketch, to scale, of proposed and existing signage including types, dimensions and lettering. Attach a plot plan, to scale, showing: abutting streets, alleys, easements, driveways, encroachments, property lines, distances from existing buildings to proposed signs and required setbacks. <u>A SEPARATE</u> <u>PERMIT FROM THE BUILDING DEPARTMENT IS ALSO REQUIRED.</u>