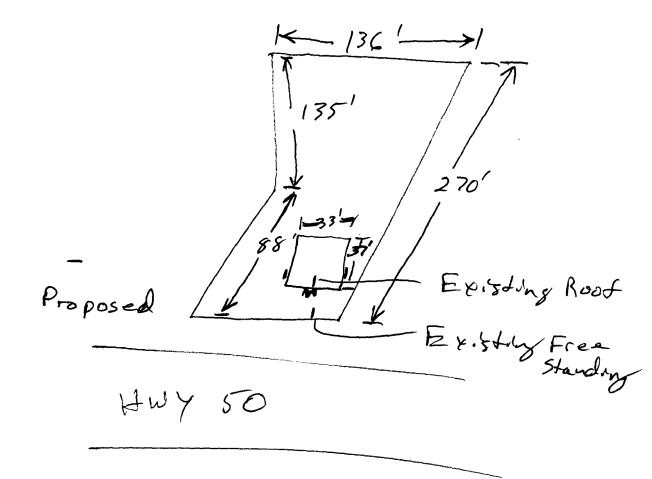

| BUSINESS NAME O, M, L.G.<br>STREET ADDRESS 2706 HUU<br>PROPERTY OWNER SAME /<br>OWNER ADDRESS SAME                                                                                                                                                                           |                                                                                                                                                                                                                                                                          | CONTRACTOR Bud's Signs<br>LICENSE NO. 2050128<br>ADDRESS 1055 Use Ave.<br>TELEPHONE NO. 245-7200 (Tood) |  |  |  |
|------------------------------------------------------------------------------------------------------------------------------------------------------------------------------------------------------------------------------------------------------------------------------|--------------------------------------------------------------------------------------------------------------------------------------------------------------------------------------------------------------------------------------------------------------------------|---------------------------------------------------------------------------------------------------------|--|--|--|
| 1. FLUSH WALL 2 Square Feet per Linear Foot of Building Facade                                                                                                                                                                                                               |                                                                                                                                                                                                                                                                          |                                                                                                         |  |  |  |
| [] 3. FREE-STANDING 2 Tr<br>4 or                                                                                                                                                                                                                                             | <ul> <li>2 Square Feet per Linear Foot of Building Facade</li> <li>2 Traffic Lanes - 0.75 Square Feet x Street Frontage</li> <li>4 or more Traffic Lanes - 1.5 Square Feet x Street Frontage</li> <li>0.5 Square Feet per each Linear Foot of Building Facade</li> </ul> |                                                                                                         |  |  |  |
| [ ] Existing Externally or Internally Illuminated - No Change in Electrical Service                                                                                                                                                                                          |                                                                                                                                                                                                                                                                          |                                                                                                         |  |  |  |
| <ul> <li>(1 - 4) Area of Proposed Sign <u>30</u> Square Feet</li> <li>(1,2,4) Building Facade <u>33</u> Linear Feet</li> <li>(1 - 4) Street Frontage <u>10</u> Linear Feet</li> <li>(2,3,4) Height to Top of Sign <u>12</u> Feet Clearance to Grade <b>9</b> Feet</li> </ul> |                                                                                                                                                                                                                                                                          |                                                                                                         |  |  |  |
| Existing Signage/Type:                                                                                                                                                                                                                                                       |                                                                                                                                                                                                                                                                          | ● FOR OFFICE USE ONLY ●                                                                                 |  |  |  |
| Roof                                                                                                                                                                                                                                                                         | /0 Sq. Ft.                                                                                                                                                                                                                                                               | Signage Allowed on Parcel: Huy 50                                                                       |  |  |  |
| FreeStanding                                                                                                                                                                                                                                                                 | 73.5 Sq. Ft.                                                                                                                                                                                                                                                             | . Building Últ Sq. Ft.                                                                                  |  |  |  |
| 0                                                                                                                                                                                                                                                                            | Sq. Ft.                                                                                                                                                                                                                                                                  | Free-Standing /45 Sq. Ft.                                                                               |  |  |  |
| Total Existing:                                                                                                                                                                                                                                                              | <b>83.5</b> Sq. Ft.                                                                                                                                                                                                                                                      | Total Allowed: 145 ' Sq. Ft.                                                                            |  |  |  |

COMMENTS:\_

**NOTE:** No sign may exceed 300 square feet. A separate sign permit is required for each sign. 'Attach a sketch of proposed and existing signage including types, dimensions, lettering, abutting streets, alleys, easements, property lines, and locations. Roof signs shall be manufactured such that no guy wires, braces or supports shall be visible.

## SIGN PERMIT

B

|                                                                                                                                                           |                                                             | Permit No            |                 |  |  |
|-----------------------------------------------------------------------------------------------------------------------------------------------------------|-------------------------------------------------------------|----------------------|-----------------|--|--|
| Community Deve                                                                                                                                            | Community Development Department                            |                      | 14-05           |  |  |
| 250 North 5th Str                                                                                                                                         | FEE \$ 5.00                                                 |                      |                 |  |  |
| Grand Junction, CO 81501                                                                                                                                  |                                                             | Tax Schedule 2945    | -252-11-008     |  |  |
| (970) 244-1430                                                                                                                                            |                                                             | Zone <u>C-1</u>      | <u></u>         |  |  |
| (570) 247 2150                                                                                                                                            |                                                             |                      | 1941            |  |  |
|                                                                                                                                                           |                                                             |                      |                 |  |  |
| BUSINESS NAME $O, M, L, C$                                                                                                                                | ruors co                                                    | NTRACTOR Bull        | 5 Signes        |  |  |
| STREET ADDRESS 2706 Hu                                                                                                                                    | 9                                                           | CENSE NO. 205012     | 28              |  |  |
| PROPERTY OWNER <u>SAME</u>                                                                                                                                |                                                             | DRESS 1055 U         | te Ave.         |  |  |
| OWNER ADDRESS SAME                                                                                                                                        | TE                                                          | LEPHONE NO. 245-7    | 700 (TODD)      |  |  |
| energi inn cannation i energi                                                                                                                             |                                                             |                      | · /             |  |  |
| 1. FLUSH WALL 2 S                                                                                                                                         | quare Feet per Linear Foo                                   | t of Building Facade |                 |  |  |
| Face Change Only (2,3 & 4):                                                                                                                               |                                                             |                      |                 |  |  |
|                                                                                                                                                           | 2 Square Feet per Linear Foot of Building Facade            |                      |                 |  |  |
| [] 3. FREE-STANDING 2 Traffic Lanes - 0.75 Square Feet x Street Frontage                                                                                  |                                                             |                      |                 |  |  |
|                                                                                                                                                           | 4 or more Traffic Lanes - 1.5 Square Feet x Street Frontage |                      |                 |  |  |
| [] <b>4. PROJECTING</b> 0.5                                                                                                                               | 0.5 Square Feet per each Linear Foot of Building Facade     |                      |                 |  |  |
|                                                                                                                                                           |                                                             |                      |                 |  |  |
| [ ] Existing Externally or Internally Illumina                                                                                                            | ted - No Change in Elect                                    |                      | Non-Illuminated |  |  |
|                                                                                                                                                           |                                                             | ,                    |                 |  |  |
| (1 - 4) Area of Proposed Sign <u>30</u> S                                                                                                                 | •                                                           |                      |                 |  |  |
| (1,2,4) Building Facade <u>33</u> Linear Feet                                                                                                             |                                                             |                      |                 |  |  |
| <ul> <li>(1 - 4) Street Frontage <u>110</u> Linear Feet</li> <li>(2 3 4) Height to Top of Sign <u>12</u> Feet Clearance to Grade <b>9</b> Feet</li> </ul> |                                                             |                      |                 |  |  |
| (2,3,4) Height to Top of Sign <u>12</u> Fo                                                                                                                | eet Clearance to Grade                                      | Feet                 |                 |  |  |
| Existing Signage/Type:                                                                                                                                    |                                                             | • FOR OFFICE         | USE ONLY •      |  |  |
| Roof                                                                                                                                                      | 10 Sq. Ft. Signage Allo                                     |                      | el: Hwy 50      |  |  |
| Free-Standing                                                                                                                                             | 73 5 Sq. Ft.                                                | Building             | leto Sq. Ft.    |  |  |
| iec standing                                                                                                                                              | Sq. Ft.                                                     | Free-Standing        | 145 Sq. Ft.     |  |  |
|                                                                                                                                                           |                                                             |                      | 1105            |  |  |
| Total Existing:                                                                                                                                           | 83,5 Sq. Ft.                                                | Total Allowed:       | 145 Sq. Ft.     |  |  |

COMMENTS:

**NOTE:** No sign may exceed 300 square feet. A separate sign permit is required for each sign. Attach a sketch of proposed and existing signage including types, dimensions, lettering, abutting streets, alleys, easements, property lines, and locations. Roof signs shall be manufactured such that no guy wires, braces or supports shall be visible.