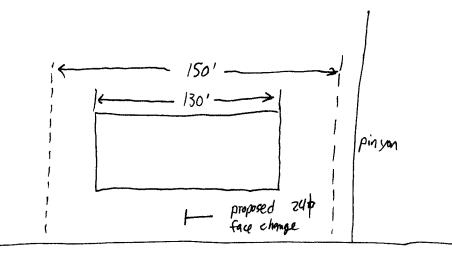

| BUSINESS NAME Landmark B                                 |                                                             |              | RACTOR Bud's S                        |                             |  |
|----------------------------------------------------------|-------------------------------------------------------------|--------------|---------------------------------------|-----------------------------|--|
| STREET ADDRESS 2711 Ungwee<br>PROPERTY OWNER Grand Valle | ep Ave                                                      | LICEN        | SENO. 2050128                         |                             |  |
|                                                          | y BAPTIST Chu                                               | LICIADDRI    | ESS 1055 UTE                          |                             |  |
| OWNER ADDRESS                                            | <u> </u>                                                    | TELEP        | HONE NO. 245 -                        | -7700                       |  |
| [ ] 1. FLUSH WALL<br>Face Change Only (2,3 & 4):         | 2 Square Feet per Lin                                       | ear Foot of  | Building Facade                       |                             |  |
| [] 2. ROOF                                               | 2 Square Feet per Lin                                       | ear Foot of  | Building Facade                       |                             |  |
|                                                          | 2 Traffic Lanes - 0.75 Square Feet x Street Frontage        |              |                                       |                             |  |
|                                                          | 4 or more Traffic Lanes - 1.5 Square Feet x Street Frontage |              |                                       |                             |  |
| [] 4. PROJECTING                                         |                                                             |              |                                       |                             |  |
|                                                          |                                                             |              | C C                                   |                             |  |
| X Existing Externally or Internally Illum                | ninated - No Change                                         | in Electrica | I Service []                          | Non-Illuminated             |  |
|                                                          |                                                             |              |                                       | 1                           |  |
| (1 - 4) Area of Proposed Sign 24                         | Square Feet                                                 |              |                                       | 1 - C                       |  |
| (1,2,4) Building Facade /30 Lin                          |                                                             |              |                                       |                             |  |
| (1 - 4) Street Frontage 150 Line                         |                                                             |              |                                       |                             |  |
|                                                          | Feet Clearance to                                           | Grade 7      | Feet                                  |                             |  |
|                                                          |                                                             |              | • FOR OFFICE USE ONLY •               |                             |  |
| Existing Signage/Type:                                   |                                                             |              | · · · · · · · · · · · · · · · · · · · |                             |  |
|                                                          |                                                             | Sq. Ft.      | Signage Allowed on Pa                 | arcel: Unaweep AVE          |  |
| · · · · · · · · · · · · · · · · · · ·                    | 9                                                           | Sq. Ft.      | Building                              | - 200 Sq. Ft.               |  |
|                                                          | 5                                                           | Sq. Ft.      | Free-Standing                         | 119,5 Sq. Ft.               |  |
| Total Existing:                                          |                                                             | Sq. Ft.      | Total Allowed:                        | 240 Sq. Ft.                 |  |
|                                                          |                                                             |              |                                       |                             |  |
| COMMENTS: face ch                                        | ange only                                                   |              |                                       |                             |  |
| COMMENTS: face ch<br>Du la residential Zona              | clistrict a                                                 | free         | standing Sign                         | a Can only be               |  |
| NOTE: No sign may exceed 300 squa                        | are feet A separate                                         | e sign pern  | it is required for each $:$           | aggright Attach a sketch of |  |
| proposed and existing signage including                  | types, dimensions.                                          | lettering, a | butting streets, alleys, e            | asements, property lines,   |  |
| and locations. Roof signs shall be manu                  |                                                             |              |                                       |                             |  |
|                                                          |                                                             |              |                                       | <b>,</b>                    |  |