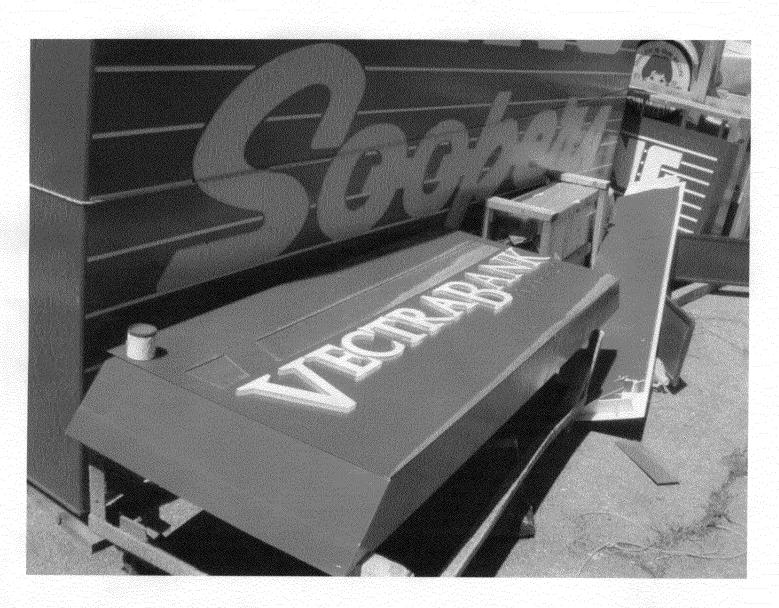

| TAX SCHEDULE 2945-044 BUSINESS NAME VECTRA BASTREET ADDRESS 2466 F R PROPERTY OWNER RODECT COWNER ADDRESS                                                                                                                                                                                                                                                                                                                                                                                                                                                                                                                                                                                    | LICENSE NO ADDRESS _       | OR Premier Signs  0. 2051143  463 2842 Rd IB  ENO. 257-7656  ERSON MARTIN |  |  |  |
|----------------------------------------------------------------------------------------------------------------------------------------------------------------------------------------------------------------------------------------------------------------------------------------------------------------------------------------------------------------------------------------------------------------------------------------------------------------------------------------------------------------------------------------------------------------------------------------------------------------------------------------------------------------------------------------------|----------------------------|---------------------------------------------------------------------------|--|--|--|
| Calcal Section   1.   FLUSH WALL   2 Square Feet per Linear Foot of Building Facade   2 Square Feet per Linear Foot of Building Facade   2 Square Feet per Linear Foot of Building Facade   2 Traffic Lanes - 0.75 Square Feet x Street Frontage   4 or more Traffic Lanes - 1.5 Square Feet x Street Frontage   0.5 Square Feet per each Linear Foot of Building Facade   0.5 Square Feet per each Linear Foot of Building Facade   See #3 Spacing Requirements; Not > 300 Square Feet or < 15 Square Feet                                                                                                                                                                                  |                            |                                                                           |  |  |  |
| [ ] Externally Illuminated                                                                                                                                                                                                                                                                                                                                                                                                                                                                                                                                                                                                                                                                   | [ ] Internally Illuminated | [ ] Non-Illuminated                                                       |  |  |  |
| (1-5) Area of Proposed Sign: 22-04 Square Feet  (1,2,4) Building Façade: 35-3 Linear Feet Building Façade Direction: North South East West  (1-4) Street Frontage: 24-2 Linear Feet Name of Street: Patters of Street  (2-5) Height to Top of Sign: 5 Feet Clearance to Grade: 12-2 Feet  (5) Distance from all Existing Off-Premise Signs within 600 Feet: Feet                                                                                                                                                                                                                                                                                                                             |                            |                                                                           |  |  |  |
| EXISTING SIGNAGE/TYPE & SQUARE FOOTAGE: FOR OFFICE USE ONLY                                                                                                                                                                                                                                                                                                                                                                                                                                                                                                                                                                                                                                  |                            |                                                                           |  |  |  |
| Wall Sign                                                                                                                                                                                                                                                                                                                                                                                                                                                                                                                                                                                                                                                                                    | 24 Sq. Ft.                 | Signage Allowed on Parcel for ROW:                                        |  |  |  |
| Wall 59N                                                                                                                                                                                                                                                                                                                                                                                                                                                                                                                                                                                                                                                                                     | ₹ Sq. Ft.                  | Building 706 Sq. Ft.                                                      |  |  |  |
|                                                                                                                                                                                                                                                                                                                                                                                                                                                                                                                                                                                                                                                                                              | Sq. Ft.                    | Free-Standing 303 Sq. Ft.                                                 |  |  |  |
| Total E                                                                                                                                                                                                                                                                                                                                                                                                                                                                                                                                                                                                                                                                                      | Existing: 45 Sq. Ft.       | Total Allowed: 100 Sq. Ft.                                                |  |  |  |
| COMMENTS: We Are Instabiling A New Wall Sign  NOTE: No sign may exceed 300 square feet. A separate sign clearance is required for each sign. Attach a sketch, to scale, of proposed and existing signage including types, dimensions and lettering. Attach a plot plan, to scale, showing: abutting streets, alleys, easements, driveways, encroachments, property lines, distances from existing buildings to proposed signs and required setbacks. A SEPARATE PERMIT FROM THE BUILDING DEPARTMENT IS ALSO REQUIRED.  I hereby attest that the information on this form and the attached sketches are true and accurate.  Applicant's Signature  Date  Community Development Approval  Date |                            |                                                                           |  |  |  |
| (White: Community Development) (Canary: Applicant) (Pink: Building Dept) (Goldenrod: Code Enforcement)                                                                                                                                                                                                                                                                                                                                                                                                                                                                                                                                                                                       |                            |                                                                           |  |  |  |