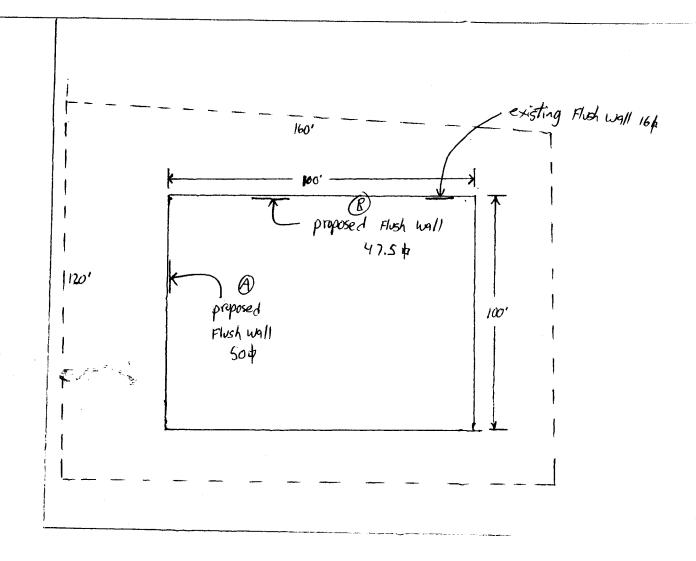

| (970) 2                                                                                                                                                                                                                                                                                                                                                                                                                                                                                                   | 244-1430                                                            |                                                                 |  |  |  |
|-----------------------------------------------------------------------------------------------------------------------------------------------------------------------------------------------------------------------------------------------------------------------------------------------------------------------------------------------------------------------------------------------------------------------------------------------------------------------------------------------------------|---------------------------------------------------------------------|-----------------------------------------------------------------|--|--|--|
| TAX SCHEDULE                                                                                                                                                                                                                                                                                                                                                                                                                                                                                              | thers folf & Hakey License no<br>b \$50 unit 1 Address<br>TELEPHONE | OR Rud's Signs  0. 2050128  1055 ute  100. 245-7700  ERSON EPIC |  |  |  |
| 1. FLUSH WALL   2 Square Feet per Linear Foot of Building Facade   2 Square Feet per Linear Foot of Building Facade   2 Square Feet per Linear Foot of Building Facade   2 Traffic Lanes - 0.75 Square Feet x Street Frontage   4 or more Traffic Lanes - 1.5 Square Feet x Street Frontage   0.5 Square Feet per each Linear Foot of Building Facade   0.5 Square Feet per each Linear Foot of Building Facade   5. OFF-PREMISE   See #3 Spacing Requirements; Not > 300 Square Feet or < 15 Square Feet |                                                                     |                                                                 |  |  |  |
| [ ] Externally Illuminated                                                                                                                                                                                                                                                                                                                                                                                                                                                                                | [M Internally Illuminated                                           | [ ] Non-Illuminated                                             |  |  |  |
| (1-5) Area of Proposed Sign: 47.5 Square Feet  (1,2,4) Building Façade: 160 Linear Feet Building Façade Direction: North South East West  (1-4) Street Frontage: 160 Linear Feet Name of Street: 655  (2-5) Height to Top of Sign: 14 Feet Clearance to Grade: 1275 Feet  (5) Distance from all Existing Off-Premise Signs within 600 Feet: Feet                                                                                                                                                          |                                                                     |                                                                 |  |  |  |
| EXISTING SIGNAGE/TYPE & SQUARE FOOTAGE:                                                                                                                                                                                                                                                                                                                                                                                                                                                                   |                                                                     | FOR OFFICE USE ONLY                                             |  |  |  |
| 2FWAJE Wall TRAZ                                                                                                                                                                                                                                                                                                                                                                                                                                                                                          | Signage Allowed on Parcel for ROW:                                  |                                                                 |  |  |  |
| PW Beyond Juice                                                                                                                                                                                                                                                                                                                                                                                                                                                                                           | Sq. Ft. 90 Sq. Ft.                                                  | Building Sq. Ft.                                                |  |  |  |
| yansen su                                                                                                                                                                                                                                                                                                                                                                                                                                                                                                 | Sq. Ft.                                                             | Free-Standing Sq. Ft.                                           |  |  |  |
| Total                                                                                                                                                                                                                                                                                                                                                                                                                                                                                                     | Existing: 147 Sq. Ft.                                               | Total Allowed: Sq. Ft.                                          |  |  |  |
| COMMENTS: Signage on this building is now maxed out                                                                                                                                                                                                                                                                                                                                                                                                                                                       |                                                                     |                                                                 |  |  |  |
| NOTE: No sign may exceed 300 square feet. A separate sign clearance is required for each sign. Attach a sketch, to scale, of proposed and existing signage including types, dimensions and lettering. Attach a plot plan, to scale, showing: abutting streets, alleys, easements, driveways, encroachments, property lines, distances from existing buildings to proposed signs and required setbacks. <u>A SEPARATE PERMIT FROM THE BUILDING DEPARTMENT IS ALSO REQUIRED.</u>                            |                                                                     |                                                                 |  |  |  |
| I hereby attest that the information on this form and the attached sketches are true and accurate.    Second   3-29-05                                                                                                                                                                                                                                                                                                                                                                                    |                                                                     |                                                                 |  |  |  |
| (White: Community Development) (Canary: Applicant) (Pink: Building Dept) (Goldenrod: Code Enforcement)                                                                                                                                                                                                                                                                                                                                                                                                    |                                                                     |                                                                 |  |  |  |