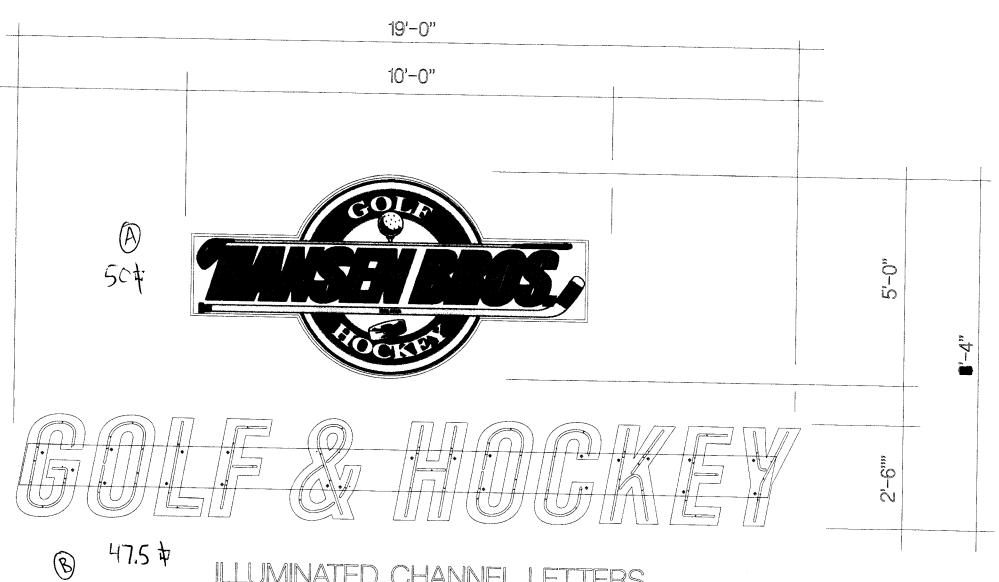

| (970) 2                                                                                                                                                                                                                                                                                                                                                                                                                                                                                                   | 244-1430                                                            |                                                                 |  |  |  |
|-----------------------------------------------------------------------------------------------------------------------------------------------------------------------------------------------------------------------------------------------------------------------------------------------------------------------------------------------------------------------------------------------------------------------------------------------------------------------------------------------------------|---------------------------------------------------------------------|-----------------------------------------------------------------|--|--|--|
| TAX SCHEDULE                                                                                                                                                                                                                                                                                                                                                                                                                                                                                              | thers folf & Hakey License no<br>b \$50 unit 1 Address<br>TELEPHONE | OR Rud's Signs  0. 2050128  1055 ute  100. 245-7700  ERSON EPIC |  |  |  |
| 1. FLUSH WALL   2 Square Feet per Linear Foot of Building Facade   2 Square Feet per Linear Foot of Building Facade   2 Square Feet per Linear Foot of Building Facade   2 Traffic Lanes - 0.75 Square Feet x Street Frontage   4 or more Traffic Lanes - 1.5 Square Feet x Street Frontage   0.5 Square Feet per each Linear Foot of Building Facade   0.5 Square Feet per each Linear Foot of Building Facade   5. OFF-PREMISE   See #3 Spacing Requirements; Not > 300 Square Feet or < 15 Square Feet |                                                                     |                                                                 |  |  |  |
| [ ] Externally Illuminated                                                                                                                                                                                                                                                                                                                                                                                                                                                                                | [M Internally Illuminated                                           | [ ] Non-Illuminated                                             |  |  |  |
| (1-5) Area of Proposed Sign: 47.5 Square Feet  (1,2,4) Building Façade: 160 Linear Feet Building Façade Direction: North South East West  (1-4) Street Frontage: 160 Linear Feet Name of Street: 655  (2-5) Height to Top of Sign: 14 Feet Clearance to Grade: 1275 Feet  (5) Distance from all Existing Off-Premise Signs within 600 Feet: Feet                                                                                                                                                          |                                                                     |                                                                 |  |  |  |
| EXISTING SIGNAGE/TYPE & SQUARE FOOTAGE:                                                                                                                                                                                                                                                                                                                                                                                                                                                                   |                                                                     | FOR OFFICE USE ONLY                                             |  |  |  |
| 2FWAJE Wall TRAZ                                                                                                                                                                                                                                                                                                                                                                                                                                                                                          | Signage Allowed on Parcel for ROW:                                  |                                                                 |  |  |  |
| PW Beyond Juice                                                                                                                                                                                                                                                                                                                                                                                                                                                                                           | Sq. Ft. 90 Sq. Ft.                                                  | Building Sq. Ft.                                                |  |  |  |
| yansen su                                                                                                                                                                                                                                                                                                                                                                                                                                                                                                 | Sq. Ft.                                                             | Free-Standing Sq. Ft.                                           |  |  |  |
| Total                                                                                                                                                                                                                                                                                                                                                                                                                                                                                                     | Existing: 147 Sq. Ft.                                               | Total Allowed: Sq. Ft.                                          |  |  |  |
| COMMENTS: Signage on this building is now maxed out                                                                                                                                                                                                                                                                                                                                                                                                                                                       |                                                                     |                                                                 |  |  |  |
| NOTE: No sign may exceed 300 square feet. A separate sign clearance is required for each sign. Attach a sketch, to scale, of proposed and existing signage including types, dimensions and lettering. Attach a plot plan, to scale, showing: abutting streets, alleys, easements, driveways, encroachments, property lines, distances from existing buildings to proposed signs and required setbacks. <u>A SEPARATE PERMIT FROM THE BUILDING DEPARTMENT IS ALSO REQUIRED.</u>                            |                                                                     |                                                                 |  |  |  |
| I hereby attest that the information on this form and the attached sketches are true and accurate.    Second   3-29-05                                                                                                                                                                                                                                                                                                                                                                                    |                                                                     |                                                                 |  |  |  |
| (White: Community Development) (Canary: Applicant) (Pink: Building Dept) (Goldenrod: Code Enforcement)                                                                                                                                                                                                                                                                                                                                                                                                    |                                                                     |                                                                 |  |  |  |

## We Do Signs RIGHT!

thuy 6:50

Sportsman's warehouse

ILLUMINATED CHANNEL LE