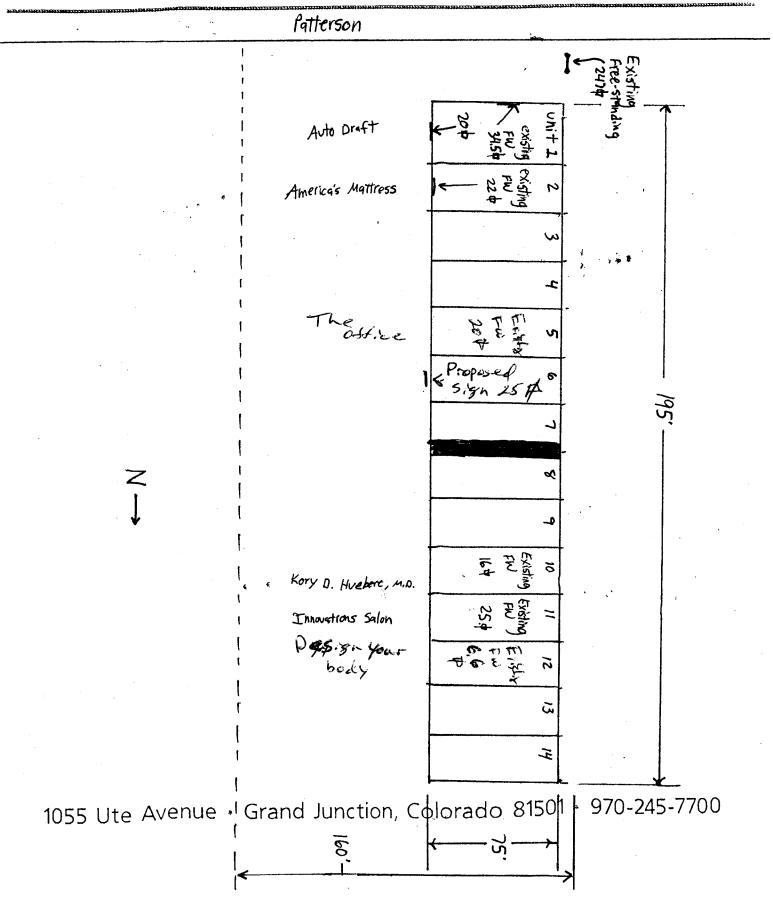

|                                                                                                                                                                                                                                                                                                                                                                                                                                                                                          | (970) 244-1430        |                                                                                                              |  |
|------------------------------------------------------------------------------------------------------------------------------------------------------------------------------------------------------------------------------------------------------------------------------------------------------------------------------------------------------------------------------------------------------------------------------------------------------------------------------------------|-----------------------|--------------------------------------------------------------------------------------------------------------|--|
|                                                                                                                                                                                                                                                                                                                                                                                                                                                                                          | Pete Millier          | CONTRACTOR Bud's Signs LICENSE NO. 2050/28  ADDRESS 1055 Whe Ave TELEPHONE NO. 245-7200  CONTACT PERSON TODO |  |
| 1. FLUSH WALL   2 Square Feet per Linear Foot of Building Facade   2 Square Feet per Linear Foot of Building Facade   2 Square Feet per Linear Foot of Building Facade   2 Traffic Lanes - 0.75 Square Feet x Street Frontage   4 or more Traffic Lanes - 1.5 Square Feet x Street Frontage   0.5 Square Feet per each Linear Foot of Building Facade   0.5 Square Feet per each Linear Foot of Building Facade   See #3 Spacing Requirements; Not > 300 Square Feet or < 15 Square Feet |                       |                                                                                                              |  |
| Externally Illuminate                                                                                                                                                                                                                                                                                                                                                                                                                                                                    | d [ ] Internally Illu | minated [ ] Non-Illuminated                                                                                  |  |
| (1 - 5) Area of Proposed Sign:                                                                                                                                                                                                                                                                                                                                                                                                                                                           |                       |                                                                                                              |  |
| EXISTING SIGNAGE/TY                                                                                                                                                                                                                                                                                                                                                                                                                                                                      | PE & SQUARE FOOTAGE:  | FOR OFFICE USE ONLY                                                                                          |  |
| Freestand                                                                                                                                                                                                                                                                                                                                                                                                                                                                                | y 247                 | Sq. Ft. Signage Allowed on Parcel for ROW:                                                                   |  |
| Flush wall                                                                                                                                                                                                                                                                                                                                                                                                                                                                               | (34.5,20              | Sq. Ft. Building Sq. Ft.                                                                                     |  |
| 22, 20, 16,                                                                                                                                                                                                                                                                                                                                                                                                                                                                              | <b>\</b>              | Sq. Ft. Free-Standing 40 Sq. Ft.                                                                             |  |
|                                                                                                                                                                                                                                                                                                                                                                                                                                                                                          | Total Existing: 391,1 | Sq. Ft. Total Allowed: 780 Sq. Ft.                                                                           |  |
| COMMENTS:                                                                                                                                                                                                                                                                                                                                                                                                                                                                                |                       |                                                                                                              |  |
| NOTE: No sign may exceed 300 square feet. A separate sign clearance is required for each sign. Attach a sketch, to scale, of proposed and existing signage including types, dimensions and lettering. Attach a plot plan, to scale, showing: abutting streets, alleys, easements, driveways, encroachments, property lines, distances from existing buildings to proposed signs and required setbacks. A SEPARATE PERMIT FROM THE BUILDING DEPARTMENT IS ALSO REQUIRED.                  |                       |                                                                                                              |  |
| I hereby attest that the information on this form and the attached sketches are true and accurate.  10/25/05 //she Magne 1/20/05                                                                                                                                                                                                                                                                                                                                                         |                       |                                                                                                              |  |
| Applicant's Signa                                                                                                                                                                                                                                                                                                                                                                                                                                                                        | ture Date             | Community Development Approval Date                                                                          |  |
|                                                                                                                                                                                                                                                                                                                                                                                                                                                                                          |                       |                                                                                                              |  |