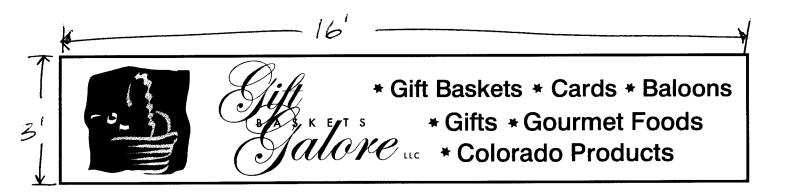

| BUSINESS NAME GIFT BASK<br>STREET ADDRESS 1493 F                                                              | ETS GALOPE CON                                          | CONTRACTOR <u>ELDERADO SIGNS</u><br>LICENSE NO. 2050295 |                         |  |
|---------------------------------------------------------------------------------------------------------------|---------------------------------------------------------|---------------------------------------------------------|-------------------------|--|
| PROPERTY OWNER                                                                                                |                                                         | ADDRESS 3423 FRONT ST.                                  |                         |  |
| OWNER ADDRESS                                                                                                 | TELI                                                    | EPHONE NO. <u>523</u>                                   | 6366                    |  |
| COTTONW                                                                                                       | ODD MALL                                                |                                                         |                         |  |
| [ 1. FLUSH WALL                                                                                               | 2 Square Feet per Linear Foot of Building Facade        |                                                         |                         |  |
| Face Change Only (2,3 & 4):                                                                                   |                                                         |                                                         |                         |  |
| [ ] 2. ROOF                                                                                                   | 2 Square Feet per Linear Foot of Building Facade        |                                                         |                         |  |
| [ ] 3. FREE-STANDING                                                                                          | 2 Traffic Lanes - 0.75 Square Feet x Street Frontage    |                                                         |                         |  |
|                                                                                                               | Square Feet x Street Frontage                           | 2                                                       |                         |  |
| [ ] 4. PROJECTING                                                                                             | 0.5 Square Feet per each Linear Foot of Building Facade |                                                         |                         |  |
| (1 - 4) Area of Proposed Sign 4 (1,2,4) Building Facade (1 - 4) Street Frontage (2,3,4) Height to Top of Sign | Linear Feet 240                                         | Feet                                                    |                         |  |
| Existing Signage/Type:                                                                                        |                                                         | ● FOR OFFI                                              | ● FOR OFFICE USE ONLY ● |  |
|                                                                                                               |                                                         |                                                         | arcel: Independent ADE  |  |
|                                                                                                               | Sq. Ft.                                                 | Signage Allowed on P                                    |                         |  |
|                                                                                                               | Sq. Ft.                                                 | Signage Allowed on P Building                           | 480 Sq. Ft.             |  |
|                                                                                                               |                                                         |                                                         | 480 Sq. Ft. 259 Sq. Ft. |  |
| Total Existing:                                                                                               | Sq. Ft.                                                 | Building                                                | 480 Sq. Ft.             |  |