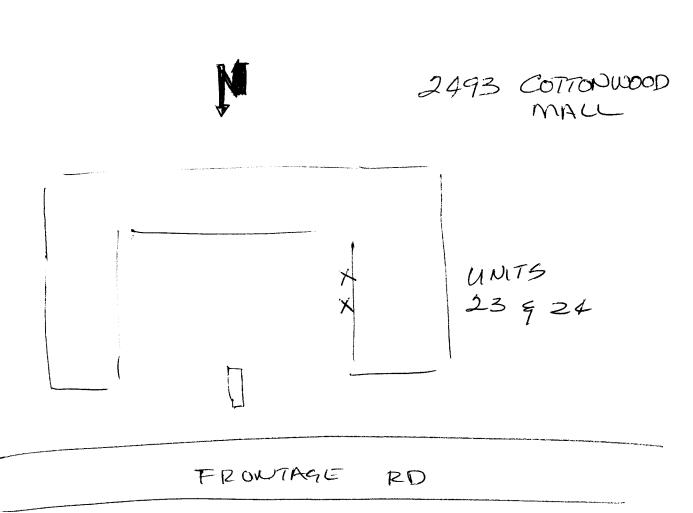

| BUSINESS NAME GIFT BASK<br>STREET ADDRESS 1493 F                                                              | ETS GALOPE CON                                          | CONTRACTOR <u>ELDERADO SIGNS</u><br>LICENSE NO. 2050295 |                         |  |
|---------------------------------------------------------------------------------------------------------------|---------------------------------------------------------|---------------------------------------------------------|-------------------------|--|
| PROPERTY OWNER                                                                                                |                                                         | ADDRESS 3423 FRONT ST.                                  |                         |  |
| OWNER ADDRESS                                                                                                 | TELI                                                    | EPHONE NO. <u>523</u>                                   | 6366                    |  |
| COTTONW                                                                                                       | ODD MALL                                                |                                                         |                         |  |
| [ 1. FLUSH WALL                                                                                               | 2 Square Feet per Linear Foot of Building Facade        |                                                         |                         |  |
| Face Change Only (2,3 & 4):                                                                                   |                                                         |                                                         |                         |  |
| [ ] 2. ROOF                                                                                                   | 2 Square Feet per Linear Foot of Building Facade        |                                                         |                         |  |
| [ ] 3. FREE-STANDING                                                                                          | 2 Traffic Lanes - 0.75 Square Feet x Street Frontage    |                                                         |                         |  |
|                                                                                                               | Square Feet x Street Frontage                           | 2                                                       |                         |  |
| [ ] 4. PROJECTING                                                                                             | 0.5 Square Feet per each Linear Foot of Building Facade |                                                         |                         |  |
| (1 - 4) Area of Proposed Sign 4 (1,2,4) Building Facade (1 - 4) Street Frontage (2,3,4) Height to Top of Sign | Linear Feet 240                                         | Feet                                                    |                         |  |
| Existing Signage/Type:                                                                                        |                                                         | ● FOR OFFI                                              | ● FOR OFFICE USE ONLY ● |  |
|                                                                                                               |                                                         |                                                         | arcel: Independent ADE  |  |
|                                                                                                               | Sq. Ft.                                                 | Signage Allowed on P                                    |                         |  |
|                                                                                                               | Sq. Ft.                                                 | Signage Allowed on P Building                           | 480 Sq. Ft.             |  |
|                                                                                                               |                                                         |                                                         | 480 Sq. Ft. 259 Sq. Ft. |  |
| Total Existing:                                                                                               | Sq. Ft.                                                 | Building                                                | 480 Sq. Ft.             |  |