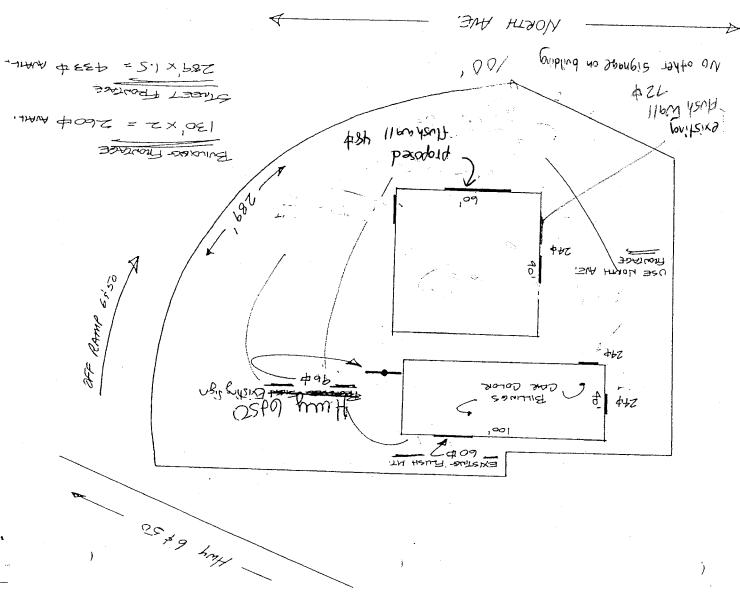

| (970) 244-1430                                                                                                                                                                                                                                                                                                                                                                                                                                                                                                                                                                                                                                                                                                                                                                                                                                                                                                                                                                                                                                                                                                                                                                                                                                                                                                                                                                                                                                                                                                                                                                                                                                                                                                                                                                                                                                                                                                                                                                                                                                                                                                                 | Zone                                                                                                                                                                                                                          | <u> </u>              |
|--------------------------------------------------------------------------------------------------------------------------------------------------------------------------------------------------------------------------------------------------------------------------------------------------------------------------------------------------------------------------------------------------------------------------------------------------------------------------------------------------------------------------------------------------------------------------------------------------------------------------------------------------------------------------------------------------------------------------------------------------------------------------------------------------------------------------------------------------------------------------------------------------------------------------------------------------------------------------------------------------------------------------------------------------------------------------------------------------------------------------------------------------------------------------------------------------------------------------------------------------------------------------------------------------------------------------------------------------------------------------------------------------------------------------------------------------------------------------------------------------------------------------------------------------------------------------------------------------------------------------------------------------------------------------------------------------------------------------------------------------------------------------------------------------------------------------------------------------------------------------------------------------------------------------------------------------------------------------------------------------------------------------------------------------------------------------------------------------------------------------------|-------------------------------------------------------------------------------------------------------------------------------------------------------------------------------------------------------------------------------|-----------------------|
| BUSINESS NAME FUNSHAVES  STREET ADDRESS 2583 Hwy 6:50  PROPERTY OWNER Bob Hunt  OWNER ADDRESS                                                                                                                                                                                                                                                                                                                                                                                                                                                                                                                                                                                                                                                                                                                                                                                                                                                                                                                                                                                                                                                                                                                                                                                                                                                                                                                                                                                                                                                                                                                                                                                                                                                                                                                                                                                                                                                                                                                                                                                                                                  | contractor Bud's signs<br>license no. 2050128<br>Address 1055 ute<br>telephone no. 245-7700                                                                                                                                   |                       |
| Face Change Only (2,3 & 4):  [ ] 2. ROOF 2 Square Feet per 2 Traffic Lanes 4 or more Traffic Lanes 4 o | er Linear Foot of Building Facade  er Linear Foot of Building Facade  - 0.75 Square Feet x Street Frontage  ic Lanes - 1.5 Square Feet x Street Frontage  per each Linear Foot of Building Facade  ange in Electrical Service | lluminated            |
| (1 - 4) Area of Proposed Sign 48 Square Feet (1,2,4) Building Facade 60 Linear Feet (1 - 4) Street Frontage 100 Linear Feet (2,3,4) Height to Top of Sign Feet Clearance                                                                                                                                                                                                                                                                                                                                                                                                                                                                                                                                                                                                                                                                                                                                                                                                                                                                                                                                                                                                                                                                                                                                                                                                                                                                                                                                                                                                                                                                                                                                                                                                                                                                                                                                                                                                                                                                                                                                                       | orth Aug                                                                                                                                                                                                                      |                       |
| Existing Signage/Type:                                                                                                                                                                                                                                                                                                                                                                                                                                                                                                                                                                                                                                                                                                                                                                                                                                                                                                                                                                                                                                                                                                                                                                                                                                                                                                                                                                                                                                                                                                                                                                                                                                                                                                                                                                                                                                                                                                                                                                                                                                                                                                         | ● FOR OFFICE USE                                                                                                                                                                                                              | ONLY •                |
| 2 @ 24# (Billings) 48                                                                                                                                                                                                                                                                                                                                                                                                                                                                                                                                                                                                                                                                                                                                                                                                                                                                                                                                                                                                                                                                                                                                                                                                                                                                                                                                                                                                                                                                                                                                                                                                                                                                                                                                                                                                                                                                                                                                                                                                                                                                                                          | Sq. Ft. Signage Allowed on Parcel:                                                                                                                                                                                            | Joseph are            |
| 1 @ 60 + OXX flux (C+50                                                                                                                                                                                                                                                                                                                                                                                                                                                                                                                                                                                                                                                                                                                                                                                                                                                                                                                                                                                                                                                                                                                                                                                                                                                                                                                                                                                                                                                                                                                                                                                                                                                                                                                                                                                                                                                                                                                                                                                                                                                                                                        | ) Sq. Ft. Building                                                                                                                                                                                                            | Sq. Ft.               |
| F-5 96 \$ 57 thurs (0+50)                                                                                                                                                                                                                                                                                                                                                                                                                                                                                                                                                                                                                                                                                                                                                                                                                                                                                                                                                                                                                                                                                                                                                                                                                                                                                                                                                                                                                                                                                                                                                                                                                                                                                                                                                                                                                                                                                                                                                                                                                                                                                                      | Sq. Ft. Free-Standing                                                                                                                                                                                                         | 50 Sq. Ft.            |
| Total Existing:                                                                                                                                                                                                                                                                                                                                                                                                                                                                                                                                                                                                                                                                                                                                                                                                                                                                                                                                                                                                                                                                                                                                                                                                                                                                                                                                                                                                                                                                                                                                                                                                                                                                                                                                                                                                                                                                                                                                                                                                                                                                                                                | Sq. Ft. Total Allowed:                                                                                                                                                                                                        | 50 <sub>Sg. Ft.</sub> |
| COMMENTS:                                                                                                                                                                                                                                                                                                                                                                                                                                                                                                                                                                                                                                                                                                                                                                                                                                                                                                                                                                                                                                                                                                                                                                                                                                                                                                                                                                                                                                                                                                                                                                                                                                                                                                                                                                                                                                                                                                                                                                                                                                                                                                                      |                                                                                                                                                                                                                               |                       |
| NOTE: No sign may exceed 300 square feet. A sep proposed and existing signage including types, dimensional locations. Roof signs shall be manufactured such that the signature of the signature o | ons, lettering, abutting streets, alleys, easemen hat no guy wires, braces or supports shall be vi                                                                                                                            | ts, property lines,   |