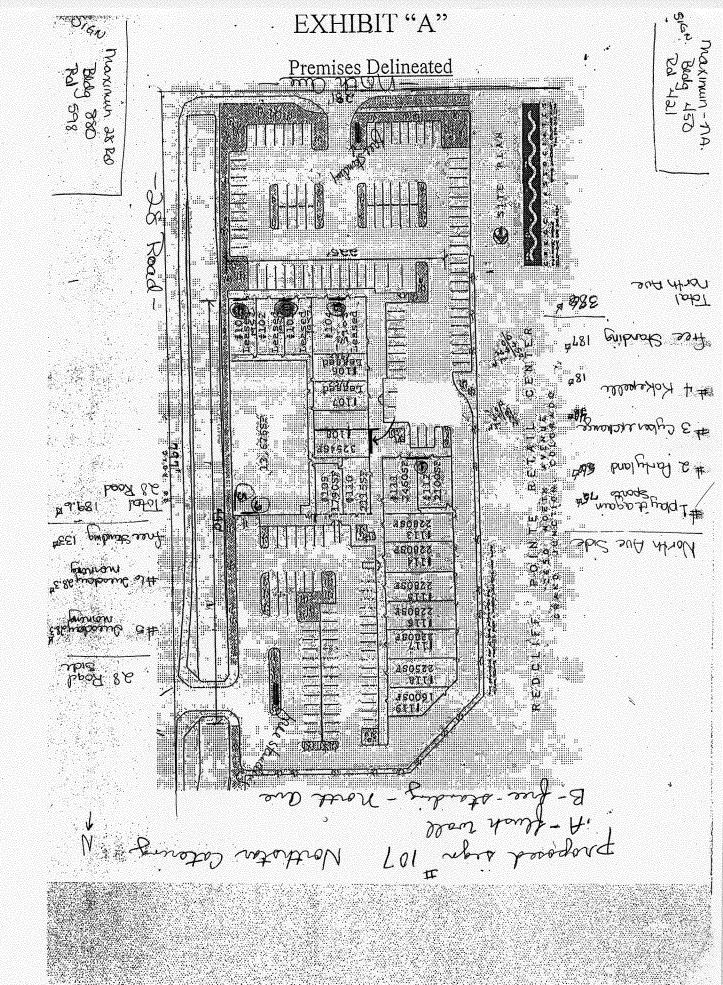

## $S_{\text{IGN}}$ Permit

Community Development Department 250 North 5th Street Grand Junction, CO 81501 (970) 244-1430

| Permit No.                         |
|------------------------------------|
| Date Submitted 10-31-05            |
| FEE \$ 25.00                       |
| Tax Schedule 2945 - 124 - 00 - 022 |
| 7one C-1                           |

(Pink: Code Enforcement)

| (970) 244-1430                                                                                                    |                                                                                                                                                                                                                                                                          | Zone <u>C-</u> J                                                                |                |
|-------------------------------------------------------------------------------------------------------------------|--------------------------------------------------------------------------------------------------------------------------------------------------------------------------------------------------------------------------------------------------------------------------|---------------------------------------------------------------------------------|----------------|
| BUSINESS NAME <u>CAMPBELL</u><br>STREET ADDRESS 2650 NORTH<br>PROPERTY OWNER<br>OWNER ADDRESS                     | AVE #116 LIC<br>AD                                                                                                                                                                                                                                                       | NTRACTOR THE SIG<br>CENSE NO. 2051054<br>DRESS 570 E. CRE<br>LEPHONE NO. 970-24 |                |
| 1. FLUSH WALL                                                                                                     | 2 Square Feet per Linear Foo                                                                                                                                                                                                                                             | of Building Facade                                                              |                |
| Face Change Only (2,3 & 4):  [ ] 2. ROOF  [ ] 3. FREE-STANDING  [ ] 4. PROJECTING                                 | <ul> <li>2 Square Feet per Linear Foot of Building Facade</li> <li>2 Traffic Lanes - 0.75 Square Feet x Street Frontage</li> <li>4 or more Traffic Lanes - 1.5 Square Feet x Street Frontage</li> <li>0.5 Square Feet per each Linear Foot of Building Facade</li> </ul> |                                                                                 |                |
| [ ] Existing Externally or Internally Illus                                                                       | ninated - No Change in Elect                                                                                                                                                                                                                                             | rical Service                                                                   | on-Illuminated |
|                                                                                                                   | near Feet ear Feet Feet Clearance to Grade                                                                                                                                                                                                                               | Feet  FOR OFFICE                                                                | USE ONLY ●     |
|                                                                                                                   | Sq. Ft.                                                                                                                                                                                                                                                                  | Signage Allowed on Parcel: 28 RL                                                |                |
| ON FILE                                                                                                           | Sq. Ft.                                                                                                                                                                                                                                                                  | Building                                                                        | 280 Sq. Ft.    |
| •                                                                                                                 | Sq. Ft.                                                                                                                                                                                                                                                                  | Free-Standing                                                                   | 598 Sq. Ft.    |
| Total Existing:                                                                                                   | Sq. Ft.                                                                                                                                                                                                                                                                  | Total Allowed:                                                                  | 880 Sq. Ft.    |
| NOTE: No sign may exceed 300 sque proposed and existing signage including and locations. Roof signs shall be many | g types, dimensions, letterin<br>ufactured such that no guy v                                                                                                                                                                                                            | g, abutting streets, alleys, ease                                               | be visible.    |
| Applicant's Signature SMTTH                                                                                       | Date Commu                                                                                                                                                                                                                                                               | nity Development Approval                                                       | Date           |