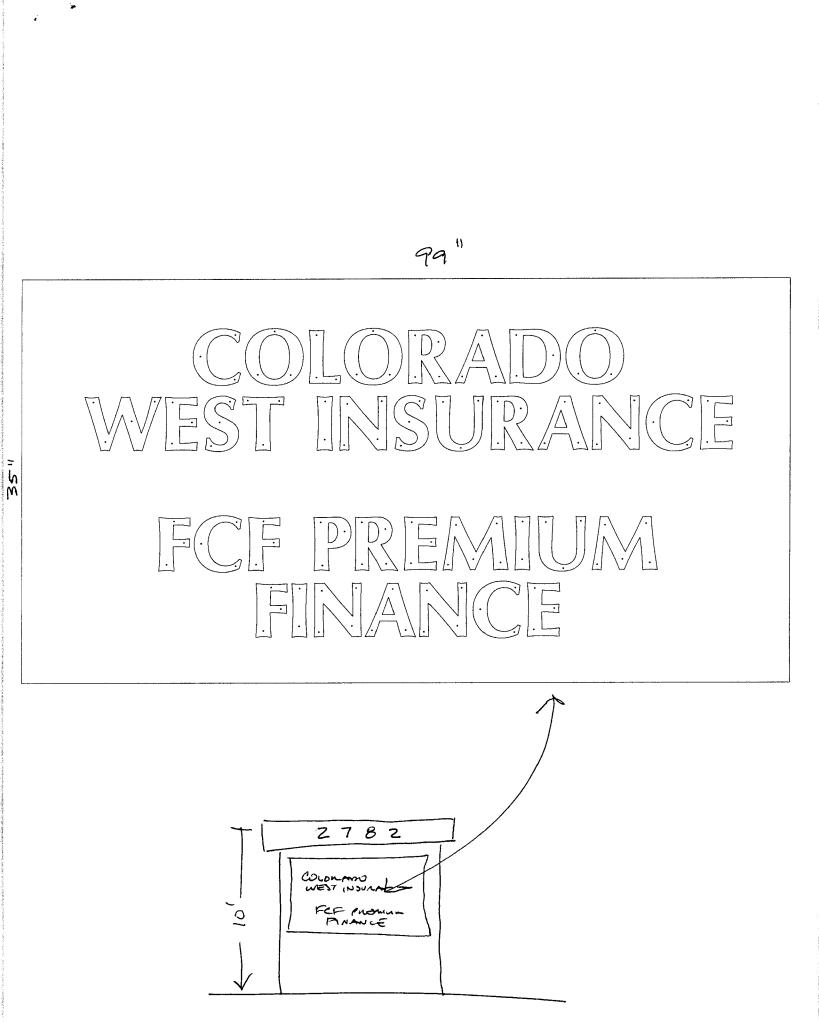

| BUSINESS NAME $00.$ WEST<br>STREET ADDRESS $2782$<br>PROPERTY OWNER $CHUCK$<br>OWNER ADDRESS $5470E$                                                                                                                                                                                                | CNOSSROADS                                                  | CONTRACTOR $Bug$<br>LICENSE NO. $2040$<br>ADDRESS $10550$<br>TELEPHONE NO. $245$ | 5 CWS<br>0/62<br>TE<br>27700 |  |
|-----------------------------------------------------------------------------------------------------------------------------------------------------------------------------------------------------------------------------------------------------------------------------------------------------|-------------------------------------------------------------|----------------------------------------------------------------------------------|------------------------------|--|
| [] 1. FLUSH WALL                                                                                                                                                                                                                                                                                    | 2 Square Feet per Linear Foot of Building Facade            |                                                                                  |                              |  |
| Face Change Only (2,3 & 4):                                                                                                                                                                                                                                                                         |                                                             | н.<br>А. А.                                                                      |                              |  |
| [] 2. ROOF                                                                                                                                                                                                                                                                                          | 2 Square Feet per Linear Foot of Building Facade            |                                                                                  |                              |  |
| 3. FREE-STANDING                                                                                                                                                                                                                                                                                    | 2 Traffic Lanes - 0.75 Square Feet x Street Frontage        |                                                                                  |                              |  |
|                                                                                                                                                                                                                                                                                                     | 4 or more Traffic Lanes - 1.5 Square Feet x Street Frontage |                                                                                  |                              |  |
| [] 4. PROJECTING                                                                                                                                                                                                                                                                                    | 0.5 Square Feet per each Linear Foot of Building Facade     |                                                                                  |                              |  |
| [] Existing Externally or Internally Illuminated - No Change in Electrical Service [] Non-Illuminated   (1 - 4) Area of Proposed Sign 40 Square Feet   (1,2,4) Building Facade 60 Linear Feet   (1 - 4) Street Frontage 50 Linear Feet   (2,3,4) Height to Top of Sign 10 Feet Clearance to Grade 5 |                                                             |                                                                                  |                              |  |
| Existing Signage/Type:                                                                                                                                                                                                                                                                              |                                                             | • FOR O                                                                          | FFICE USE ONLY •             |  |
|                                                                                                                                                                                                                                                                                                     | Sq. F                                                       | St. Signage Allowed of                                                           | on Parcel: Crossroa ds       |  |
|                                                                                                                                                                                                                                                                                                     | Sq. F                                                       |                                                                                  | 120 Sq. Ft.                  |  |
|                                                                                                                                                                                                                                                                                                     | Sq. F                                                       | Ft. Free-Standing                                                                | /12 Sq. Ft.                  |  |
| Total Existing:                                                                                                                                                                                                                                                                                     |                                                             | Total Allowed                                                                    | : /20 Sa. Ft.                |  |

**COMMENTS:** 

**NOTE:** No sign may exceed 300 square feet. A separate sign permit is required for each sign. Attach a sketch of proposed and existing signage including types, dimensions, lettering, abutting streets, alleys, easements, property lines, and locations. Roof signs shall be manufactured such that no guy wires, braces or supports shall be visible.