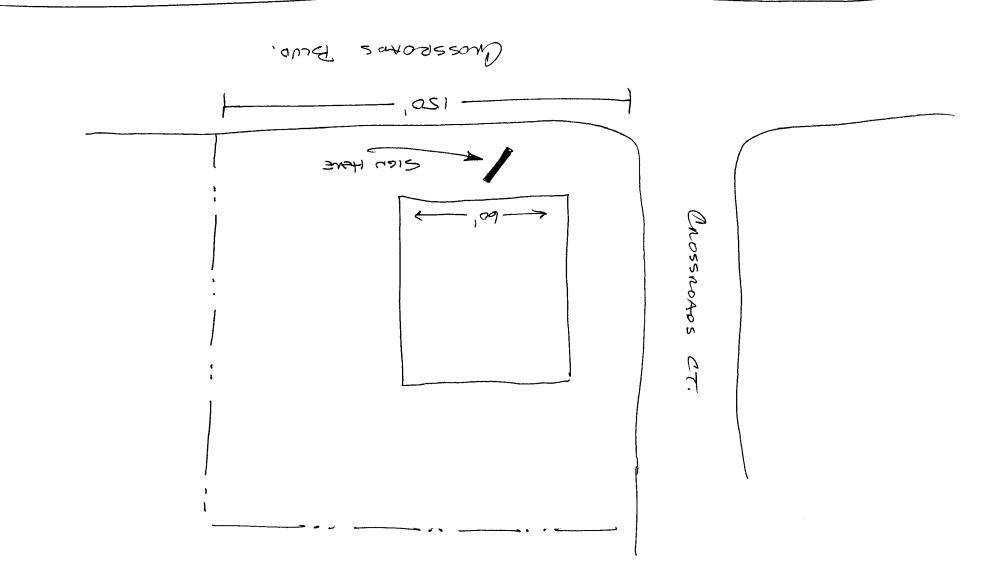

| BUSINESS NAME $00.$ WEST<br>STREET ADDRESS $2782$<br>PROPERTY OWNER $CHUCK$<br>OWNER ADDRESS $5470E$                                                                                                                                                                                                | CNOSSROADS                                                  | CONTRACTOR $Bug$<br>LICENSE NO. $2040$<br>ADDRESS $10550$<br>TELEPHONE NO. $245$ | 5 CWS<br>0/62<br>TE<br>27700 |  |
|-----------------------------------------------------------------------------------------------------------------------------------------------------------------------------------------------------------------------------------------------------------------------------------------------------|-------------------------------------------------------------|----------------------------------------------------------------------------------|------------------------------|--|
| [] 1. FLUSH WALL                                                                                                                                                                                                                                                                                    | 2 Square Feet per Linear Foot of Building Facade            |                                                                                  |                              |  |
| Face Change Only (2,3 & 4):                                                                                                                                                                                                                                                                         |                                                             | н.<br>А. А.                                                                      |                              |  |
| [] 2. ROOF                                                                                                                                                                                                                                                                                          | 2 Square Feet per Linear Foot of Building Facade            |                                                                                  |                              |  |
| 3. FREE-STANDING                                                                                                                                                                                                                                                                                    | 2 Traffic Lanes - 0.75 Square Feet x Street Frontage        |                                                                                  |                              |  |
|                                                                                                                                                                                                                                                                                                     | 4 or more Traffic Lanes - 1.5 Square Feet x Street Frontage |                                                                                  |                              |  |
| [] 4. PROJECTING                                                                                                                                                                                                                                                                                    | 0.5 Square Feet per each Linear Foot of Building Facade     |                                                                                  |                              |  |
| [] Existing Externally or Internally Illuminated - No Change in Electrical Service [] Non-Illuminated   (1 - 4) Area of Proposed Sign 40 Square Feet   (1,2,4) Building Facade 60 Linear Feet   (1 - 4) Street Frontage 50 Linear Feet   (2,3,4) Height to Top of Sign 10 Feet Clearance to Grade 5 |                                                             |                                                                                  |                              |  |
| Existing Signage/Type:                                                                                                                                                                                                                                                                              |                                                             | • FOR O                                                                          | FFICE USE ONLY •             |  |
|                                                                                                                                                                                                                                                                                                     | Sq. F                                                       | St. Signage Allowed of                                                           | on Parcel: Crossroa ds       |  |
|                                                                                                                                                                                                                                                                                                     | Sq. F                                                       |                                                                                  | 120 Sq. Ft.                  |  |
|                                                                                                                                                                                                                                                                                                     | Sq. F                                                       | Ft. Free-Standing                                                                | /12 Sq. Ft.                  |  |
| Total Existing:                                                                                                                                                                                                                                                                                     |                                                             | Total Allowed                                                                    | : /20 Sa. Ft.                |  |

**COMMENTS:** 

**NOTE:** No sign may exceed 300 square feet. A separate sign permit is required for each sign. Attach a sketch of proposed and existing signage including types, dimensions, lettering, abutting streets, alleys, easements, property lines, and locations. Roof signs shall be manufactured such that no guy wires, braces or supports shall be visible.