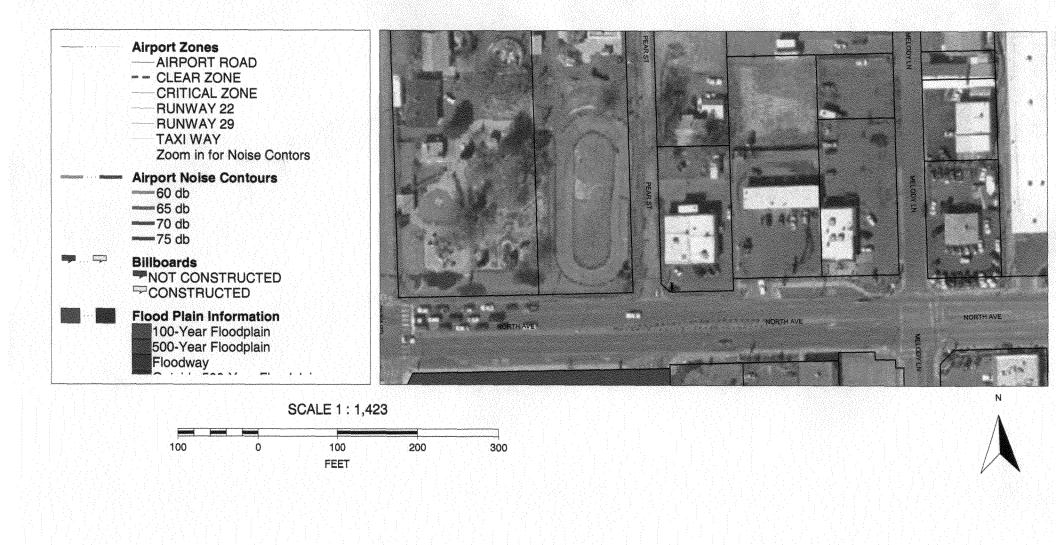

|                                                             |                                                                             |                         |  |  |

**NOTE:** No sign may exceed 300 square feet. A separate sign permit is required for each sign. Attach a sketch of proposed and existing signage including types, dimensions, lettering, abutting streets, alleys, easements, property lines, and locations. Roof signs shall be manufactured such that no guy wires, braces or supports shall be visible.

/

Community Development Approval 0105 105 **Applicant's Signature** 

(White: Community Development)

(Canary: Applicant)

(Pink: Code Enforcement)

## City of Grand Junction GIS Zoning Map ©



## FEB 10 2005 11:06AM PLATINUM SIGN COMPANY ġ

· Partner Sie

970-248 5444

p.1

l'ÉQL  $\odot$ 



er L