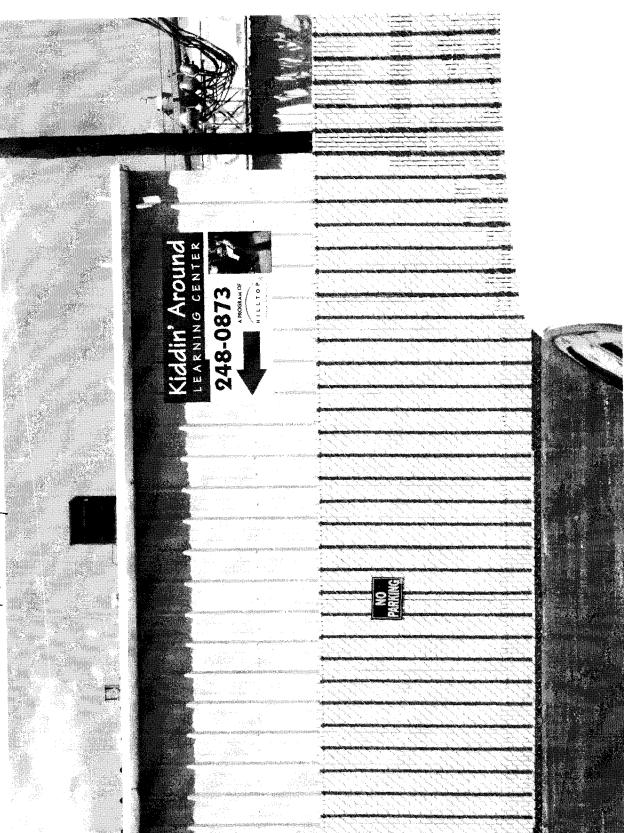

|                                                                                   | Grand Jun<br>(970) 244-1            | 1430 81501                                                                                                                                                                                                                                                               |                                                                                                               | Tax Schedule <u>2943                                    </u> | - 181- 00-095              |  |
|-----------------------------------------------------------------------------------|-------------------------------------|--------------------------------------------------------------------------------------------------------------------------------------------------------------------------------------------------------------------------------------------------------------------------|---------------------------------------------------------------------------------------------------------------|--------------------------------------------------------------|----------------------------|--|
| BUSINESS NAME HILL TOP STREET ADDRESS 2897 NORTH AVE PROPERTY OWNER OWNER ADDRESS |                                     | LICEN<br>ADDR                                                                                                                                                                                                                                                            | CONTRACTOR THE SIEN SMITH<br>LICENSE NO. 2051054<br>ADDRESS 570 F. CRETE CIL #7<br>TELEPHONE NO. 970-244-9197 |                                                              |                            |  |
| ( <u>)</u> 1.                                                                     | FLUSH WALL                          | 2 Square Feet per I                                                                                                                                                                                                                                                      | Linear Foot of                                                                                                | Building Facade                                              |                            |  |
| Face Change (                                                                     | noof ROOF FREE-STANDING PROJECTING  | <ul> <li>2 Square Feet per Linear Foot of Building Facade</li> <li>2 Traffic Lanes - 0.75 Square Feet x Street Frontage</li> <li>4 or more Traffic Lanes - 1.5 Square Feet x Street Frontage</li> <li>0.5 Square Feet per each Linear Foot of Building Facade</li> </ul> |                                                                                                               |                                                              |                            |  |
| [ ] Existing Ex                                                                   | sternally or Internally II          | lluminated - No Chang                                                                                                                                                                                                                                                    | ge in Electrica                                                                                               | al Service                                                   | Non-Illuminated            |  |
| (1,2,4) Build<br>(1 - 4) Stree<br>(2,3,4) Heig                                    | et Frontage 270 I ht to Top of Sign | Square Feet Linear Feet Linear Feet Feet Clearance t                                                                                                                                                                                                                     | o Grade                                                                                                       | Feet                                                         |                            |  |
| Existing Signa                                                                    |                                     | 1 7 . /                                                                                                                                                                                                                                                                  |                                                                                                               | ● FOR OFFICE USE ONLY ●                                      |                            |  |
| FREE                                                                              | STANDING                            | 64                                                                                                                                                                                                                                                                       | Sq. Ft.                                                                                                       | Signage Allowed on Par                                       |                            |  |
|                                                                                   |                                     |                                                                                                                                                                                                                                                                          | Sq. Ft.                                                                                                       | Building                                                     | 200 Sq. Ft.                |  |
| Tota                                                                              | l Existing:                         |                                                                                                                                                                                                                                                                          | Sq. Ft.                                                                                                       | Free-Standing  Total Allowed:                                | 405 Sq. Ft.<br>405 Sq. Ft. |  |
| ANJA<br>NOTE: No :                                                                | sign may exceed 300 s               | NOSTH A                                                                                                                                                                                                                                                                  | 05/16 ()<br>IE                                                                                                | SIDE OF G                                                    | ign. Attach a sketch of    |  |
|                                                                                   |                                     | anufactured such that                                                                                                                                                                                                                                                    | no guy wire                                                                                                   | abutting streets, alleys, eas, braces or supports sha        |                            |  |
| Applicant's S                                                                     | ignature                            | 7-15-05<br>Date                                                                                                                                                                                                                                                          | Community Community                                                                                           | MAAIA<br>Development Approva                                 | 7/11/15<br>Date            |  |

| BUSINESS NAM<br>STREET ADDR<br>PROPERTY OW<br>OWNER ADDR    | ESS 2897 NOR<br>NER 5 AM #  | TO AVE LICE                                                 | TRACTOR THE SIGNSE NO. 205/05  RESS 570 - E. CP.SEPHONE NO. 970 - 2 | 4                          |  |  |  |
|-------------------------------------------------------------|-----------------------------|-------------------------------------------------------------|---------------------------------------------------------------------|----------------------------|--|--|--|
| 184                                                         | FLUSH WALL                  | 2 Square Feet per Linear Foot o                             | of Building Facade                                                  |                            |  |  |  |
| Face Change Or                                              |                             |                                                             | C                                                                   |                            |  |  |  |
| [ ] 2.                                                      | ROOF                        | 2 Square Feet per Linear Foot of Building Facade            |                                                                     |                            |  |  |  |
| []3.                                                        | FREE-STANDING               | 2 Traffic Lanes - 0.75 Square Feet x Street Frontage        |                                                                     |                            |  |  |  |
| 4 or more Traffic Lanes - 1.5 Square Feet x Street Frontage |                             |                                                             |                                                                     |                            |  |  |  |
| [ ] 4.                                                      | PROJECTING                  | 0.5 Square Feet per each Linear Foot of Building Facade     |                                                                     |                            |  |  |  |
| [ ] Existing Ext                                            | ernally or Internally Illum | ninated - No Change in Electric                             | cal Service                                                         | Non-Illuminated            |  |  |  |
| (1,2,4) Buildin<br>(1 - 4) Street                           |                             | Square Feet ear Feet ar Feet Feet                           | Feet                                                                |                            |  |  |  |
| Existing Signage/Type:                                      |                             |                                                             | ● FOR OFFICE USE ONLY ●                                             |                            |  |  |  |
| FREE                                                        | STANDINIO                   | 64 Sq. Ft.                                                  | Signage Allowed on Pa                                               | arcel: 29 Rd               |  |  |  |
| FLUSHLA                                                     | WHU (A)                     | /4.42 Sq. Ft.                                               | Building                                                            | 498 Sg. Ft.                |  |  |  |
|                                                             |                             | Sq. Ft.                                                     | Free-Standing                                                       | (131) Sq. Ft.              |  |  |  |
| Total                                                       | Existing:                   | Sq. Ft.                                                     | Total Allowed:                                                      | U30 Sg. Ft.                |  |  |  |
| COMMENTS:                                                   | REPLA CINC                  | > 8 SO FT SI                                                | Sow W/ 650                                                          | 2 Ft 5/6N                  |  |  |  |
| proposed and e                                              | xisting signage including   | types, dimensions, lettering, factured such that no guy win | abutting streets, alleys, e                                         | easements, property lines, |  |  |  |
| Troat                                                       | Add and                     | 7-05-0x 1/1/81                                              | 'n Maan                                                             | 7/11/15                    |  |  |  |
| Applicant's Sig                                             | mature<br>W 5 M TH          | Date Communi                                                | ty Development Approv                                               | al Date                    |  |  |  |
| -                                                           | unity Development)          | (Canary: Applican                                           | ut) (Pi                                                             | ink: Code Enforcement)     |  |  |  |