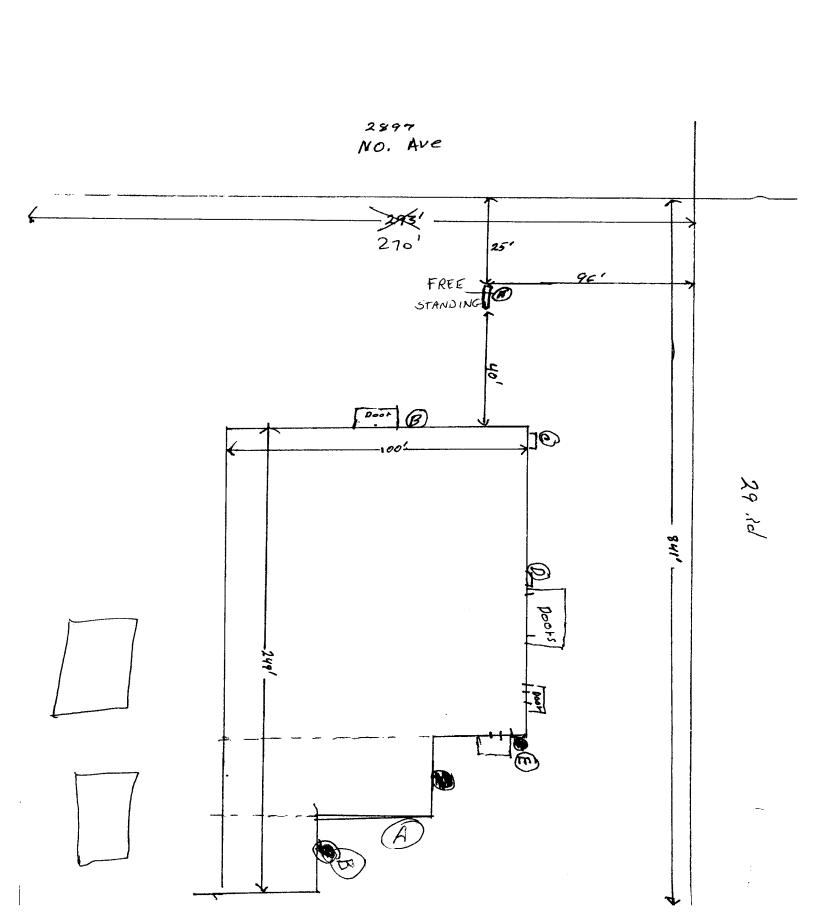

|                                                                                   | Grand Jun<br>(970) 244-1            | 1430 81501                                                                                                                                                                                                                                                               |                                                                                                               | Tax Schedule <u>2943                                    </u> | - 181- 00-095              |  |
|-----------------------------------------------------------------------------------|-------------------------------------|--------------------------------------------------------------------------------------------------------------------------------------------------------------------------------------------------------------------------------------------------------------------------|---------------------------------------------------------------------------------------------------------------|--------------------------------------------------------------|----------------------------|--|
| BUSINESS NAME HILL TOP STREET ADDRESS 2897 NORTH AVE PROPERTY OWNER OWNER ADDRESS |                                     | LICEN<br>ADDR                                                                                                                                                                                                                                                            | CONTRACTOR THE SIEN SMITH<br>LICENSE NO. 2051054<br>ADDRESS 570 F. CRETE CIL #7<br>TELEPHONE NO. 970-244-9197 |                                                              |                            |  |
| ( <u>)</u> 1.                                                                     | FLUSH WALL                          | 2 Square Feet per I                                                                                                                                                                                                                                                      | Linear Foot of                                                                                                | Building Facade                                              |                            |  |
| Face Change (                                                                     | noof ROOF FREE-STANDING PROJECTING  | <ul> <li>2 Square Feet per Linear Foot of Building Facade</li> <li>2 Traffic Lanes - 0.75 Square Feet x Street Frontage</li> <li>4 or more Traffic Lanes - 1.5 Square Feet x Street Frontage</li> <li>0.5 Square Feet per each Linear Foot of Building Facade</li> </ul> |                                                                                                               |                                                              |                            |  |
| [ ] Existing Ex                                                                   | sternally or Internally II          | lluminated - No Chang                                                                                                                                                                                                                                                    | ge in Electrica                                                                                               | al Service                                                   | Non-Illuminated            |  |
| (1,2,4) Build<br>(1 - 4) Stree<br>(2,3,4) Heig                                    | et Frontage 270 I ht to Top of Sign | Square Feet Linear Feet Linear Feet Feet Clearance t                                                                                                                                                                                                                     | o Grade                                                                                                       | Feet                                                         |                            |  |
| Existing Signa                                                                    |                                     | 1 7 . /                                                                                                                                                                                                                                                                  |                                                                                                               | ● FOR OFFICE USE ONLY ●                                      |                            |  |
| FREE                                                                              | STANDING                            | 64                                                                                                                                                                                                                                                                       | Sq. Ft.                                                                                                       | Signage Allowed on Par                                       |                            |  |
|                                                                                   |                                     |                                                                                                                                                                                                                                                                          | Sq. Ft.                                                                                                       | Building                                                     | 200 Sq. Ft.                |  |
| Tota                                                                              | l Existing:                         |                                                                                                                                                                                                                                                                          | Sq. Ft.                                                                                                       | Free-Standing  Total Allowed:                                | 405 Sq. Ft.<br>405 Sq. Ft. |  |
| ANJA<br>NOTE: No :                                                                | sign may exceed 300 s               | NOSTH A                                                                                                                                                                                                                                                                  | 05/16 ()<br>IE                                                                                                | SIDE OF G                                                    | ign. Attach a sketch of    |  |
|                                                                                   |                                     | anufactured such that                                                                                                                                                                                                                                                    | no guy wire                                                                                                   | abutting streets, alleys, eas, braces or supports sha        |                            |  |
| Applicant's S                                                                     | ignature                            | 7-15-05<br>Date                                                                                                                                                                                                                                                          | Community Community                                                                                           | MAAIA<br>Development Approva                                 | 7/11/15<br>Date            |  |

| BUSINESS NAM<br>STREET ADDR<br>PROPERTY OW<br>OWNER ADDR    | ESS 2897 NOR<br>NER 5 AM #  | TO AVE LICE                                                 | TRACTOR THE SIGNSE NO. 205/05  RESS 570 - E. CP.SEPHONE NO. 970 - 2 | 4                          |  |  |  |
|-------------------------------------------------------------|-----------------------------|-------------------------------------------------------------|---------------------------------------------------------------------|----------------------------|--|--|--|
| 184                                                         | FLUSH WALL                  | 2 Square Feet per Linear Foot o                             | of Building Facade                                                  |                            |  |  |  |
| Face Change Or                                              |                             |                                                             | C                                                                   |                            |  |  |  |
| [ ] 2.                                                      | ROOF                        | 2 Square Feet per Linear Foot of Building Facade            |                                                                     |                            |  |  |  |
| []3.                                                        | FREE-STANDING               | 2 Traffic Lanes - 0.75 Square Feet x Street Frontage        |                                                                     |                            |  |  |  |
| 4 or more Traffic Lanes - 1.5 Square Feet x Street Frontage |                             |                                                             |                                                                     |                            |  |  |  |
| [ ] 4.                                                      | PROJECTING                  | 0.5 Square Feet per each Linear Foot of Building Facade     |                                                                     |                            |  |  |  |
| [ ] Existing Ext                                            | ernally or Internally Illum | ninated - No Change in Electric                             | cal Service                                                         | Non-Illuminated            |  |  |  |
| (1,2,4) Buildin<br>(1 - 4) Street                           |                             | Square Feet ear Feet ar Feet Feet                           | Feet                                                                |                            |  |  |  |
| Existing Signage/Type:                                      |                             |                                                             | ● FOR OFFICE USE ONLY ●                                             |                            |  |  |  |
| FREE                                                        | STANDINIO                   | 64 Sq. Ft.                                                  | Signage Allowed on Pa                                               | arcel: 29 Rd               |  |  |  |
| FLUSHLA                                                     | WHU (A)                     | /4.42 Sq. Ft.                                               | Building                                                            | 498 Sg. Ft.                |  |  |  |
|                                                             |                             | Sq. Ft.                                                     | Free-Standing                                                       | (131) Sq. Ft.              |  |  |  |
| Total                                                       | Existing:                   | Sq. Ft.                                                     | Total Allowed:                                                      | U30 Sg. Ft.                |  |  |  |
| COMMENTS:                                                   | REPLA CINC                  | > 8 SO FT SI                                                | Sow W/ 650                                                          | 2 Ft 5/6N                  |  |  |  |
| proposed and e                                              | xisting signage including   | types, dimensions, lettering, factured such that no guy win | abutting streets, alleys, e                                         | easements, property lines, |  |  |  |
| Troat                                                       | Add and                     | 7-05-0x 1/1/81                                              | 'n Maan                                                             | 7/11/15                    |  |  |  |
| Applicant's Sig                                             | mature<br>W 5 M TH          | Date Communi                                                | ty Development Approv                                               | al Date                    |  |  |  |
| -                                                           | unity Development)          | (Canary: Applican                                           | ut) (Pi                                                             | ink: Code Enforcement)     |  |  |  |