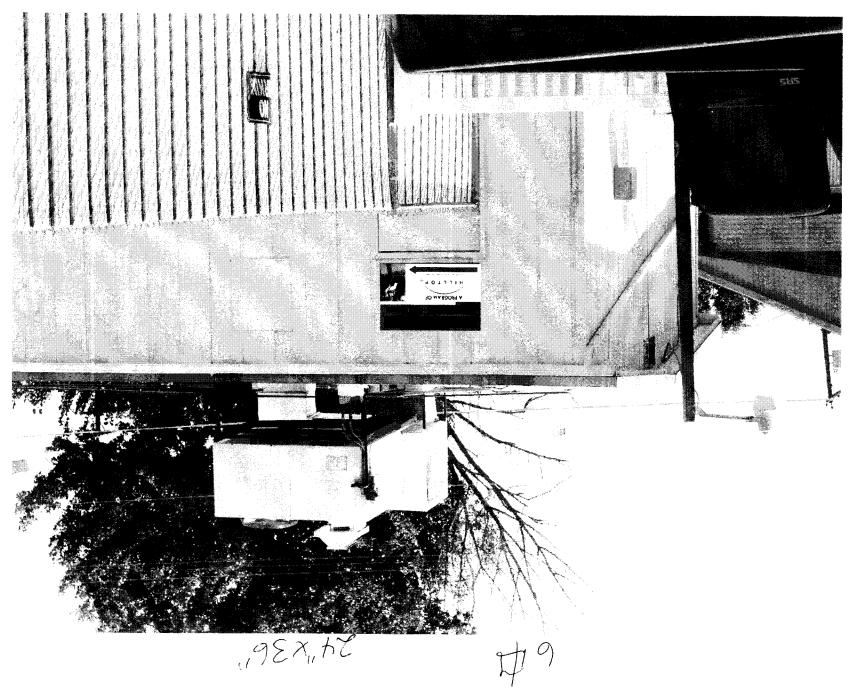

|                                                                                   | Grand Jun<br>(970) 244-1            | 1430 81501                                                                                                                                                                                                                                                               |                                                                                                               | Tax Schedule <u>2943                                    </u> | - 181- 00-095              |  |
|-----------------------------------------------------------------------------------|-------------------------------------|--------------------------------------------------------------------------------------------------------------------------------------------------------------------------------------------------------------------------------------------------------------------------|---------------------------------------------------------------------------------------------------------------|--------------------------------------------------------------|----------------------------|--|
| BUSINESS NAME HILL TOP STREET ADDRESS 2897 NORTH AVE PROPERTY OWNER OWNER ADDRESS |                                     | LICEN<br>ADDR                                                                                                                                                                                                                                                            | CONTRACTOR THE SIEN SMITH<br>LICENSE NO. 2051054<br>ADDRESS 570 F. CRETE CIL #7<br>TELEPHONE NO. 970-244-9197 |                                                              |                            |  |
| ( <u>)</u> 1.                                                                     | FLUSH WALL                          | 2 Square Feet per I                                                                                                                                                                                                                                                      | Linear Foot of                                                                                                | Building Facade                                              |                            |  |
| Face Change (                                                                     | noof ROOF FREE-STANDING PROJECTING  | <ul> <li>2 Square Feet per Linear Foot of Building Facade</li> <li>2 Traffic Lanes - 0.75 Square Feet x Street Frontage</li> <li>4 or more Traffic Lanes - 1.5 Square Feet x Street Frontage</li> <li>0.5 Square Feet per each Linear Foot of Building Facade</li> </ul> |                                                                                                               |                                                              |                            |  |
| [ ] Existing Ex                                                                   | sternally or Internally II          | lluminated - No Chang                                                                                                                                                                                                                                                    | ge in Electrica                                                                                               | al Service                                                   | Non-Illuminated            |  |
| (1,2,4) Build<br>(1 - 4) Stree<br>(2,3,4) Heig                                    | et Frontage 270 I ht to Top of Sign | Square Feet Linear Feet Linear Feet Feet Clearance t                                                                                                                                                                                                                     | o Grade                                                                                                       | Feet                                                         |                            |  |
| Existing Signa                                                                    |                                     | 1 7 . /                                                                                                                                                                                                                                                                  |                                                                                                               | ● FOR OFFICE USE ONLY ●                                      |                            |  |
| FREE                                                                              | STANDING                            | 64                                                                                                                                                                                                                                                                       | Sq. Ft.                                                                                                       | Signage Allowed on Par                                       |                            |  |
|                                                                                   |                                     |                                                                                                                                                                                                                                                                          | Sq. Ft.                                                                                                       | Building                                                     | 200 Sq. Ft.                |  |
| Tota                                                                              | l Existing:                         |                                                                                                                                                                                                                                                                          | Sq. Ft.                                                                                                       | Free-Standing  Total Allowed:                                | 405 Sq. Ft.<br>405 Sq. Ft. |  |
| ANJA<br>NOTE: No :                                                                | sign may exceed 300 s               | NOSTH A                                                                                                                                                                                                                                                                  | 05/16 ()<br>IE                                                                                                | SIDE OF G                                                    | ign. Attach a sketch of    |  |
|                                                                                   |                                     | anufactured such that                                                                                                                                                                                                                                                    | no guy wire                                                                                                   | abutting streets, alleys, eas, braces or supports sha        |                            |  |
| Applicant's S                                                                     | ignature                            | 7-15-05<br>Date                                                                                                                                                                                                                                                          | Community Community                                                                                           | MAAIA<br>Development Approva                                 | 7/11/15<br>Date            |  |

| BUSINESS NAM<br>STREET ADDR<br>PROPERTY OW<br>OWNER ADDR    | ESS 2897 NOR<br>NER 5 AM #  | TO AVE LICE                                                 | TRACTOR THE SIGNSE NO. 205/05  RESS 570 - E. CP.SEPHONE NO. 970 - 2 | 4                          |  |  |  |
|-------------------------------------------------------------|-----------------------------|-------------------------------------------------------------|---------------------------------------------------------------------|----------------------------|--|--|--|
| 184                                                         | FLUSH WALL                  | 2 Square Feet per Linear Foot o                             | of Building Facade                                                  |                            |  |  |  |
| Face Change Or                                              |                             |                                                             | C                                                                   |                            |  |  |  |
| [ ] 2.                                                      | ROOF                        | 2 Square Feet per Linear Foot of Building Facade            |                                                                     |                            |  |  |  |
| []3.                                                        | FREE-STANDING               | 2 Traffic Lanes - 0.75 Square Feet x Street Frontage        |                                                                     |                            |  |  |  |
| 4 or more Traffic Lanes - 1.5 Square Feet x Street Frontage |                             |                                                             |                                                                     |                            |  |  |  |
| [ ] 4.                                                      | PROJECTING                  | 0.5 Square Feet per each Linear Foot of Building Facade     |                                                                     |                            |  |  |  |
| [ ] Existing Ext                                            | ernally or Internally Illum | ninated - No Change in Electric                             | cal Service                                                         | Non-Illuminated            |  |  |  |
| (1,2,4) Buildin<br>(1 - 4) Street                           |                             | Square Feet ear Feet ar Feet Feet                           | Feet                                                                |                            |  |  |  |
| Existing Signage/Type:                                      |                             |                                                             | ● FOR OFFICE USE ONLY ●                                             |                            |  |  |  |
| FREE                                                        | STANDINIO                   | 64 Sq. Ft.                                                  | Signage Allowed on Pa                                               | arcel: 29 Rd               |  |  |  |
| FLUSHLA                                                     | WHU (A)                     | /4.42 Sq. Ft.                                               | Building                                                            | 498 Sg. Ft.                |  |  |  |
|                                                             |                             | Sq. Ft.                                                     | Free-Standing                                                       | (131) Sq. Ft.              |  |  |  |
| Total                                                       | Existing:                   | Sq. Ft.                                                     | Total Allowed:                                                      | U30 Sg. Ft.                |  |  |  |
| COMMENTS:                                                   | REPLA CINC                  | > 8 SO FT SI                                                | Sow W/ 650                                                          | 2 Ft 5/6N                  |  |  |  |
| proposed and e                                              | xisting signage including   | types, dimensions, lettering, factured such that no guy win | abutting streets, alleys, e                                         | easements, property lines, |  |  |  |
| Troat                                                       | Add and                     | 7-05-0x 1/1/81                                              | 'n Maan                                                             | 7/11/15                    |  |  |  |
| Applicant's Sig                                             | mature<br>W 5 M TH          | Date Communi                                                | ty Development Approv                                               | al Date                    |  |  |  |
| -                                                           | unity Development)          | (Canary: Applican                                           | ut) (Pi                                                             | ink: Code Enforcement)     |  |  |  |