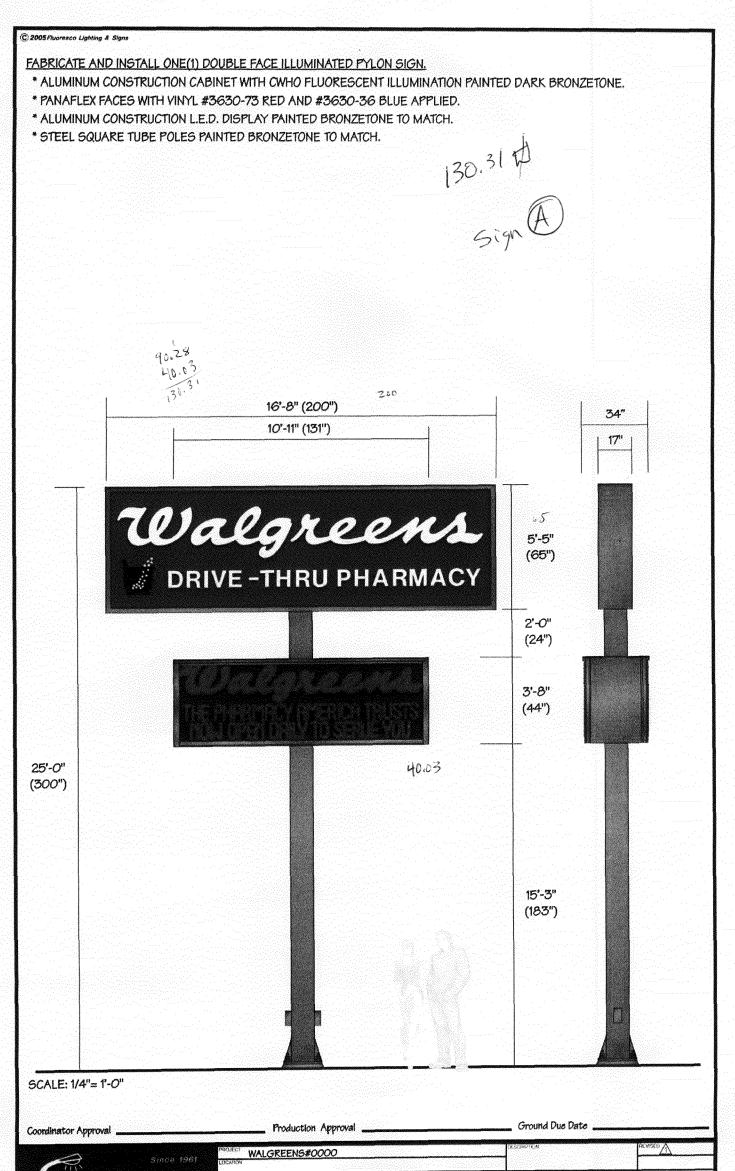

(Pink: Building Dept)

| Grand Junction                                                                                                                                                                                                                                                                                                                                                                                                                          | SIGN CLEARANCE<br>Community Development Department<br>250 North 5 <sup>th</sup> Street<br>Grand Junction CO 81501<br>(970) 244-1430                                                                                                                             | Clearance No<br>Date Submitted<br>Fee \$<br>Zone                                                                                                           |  |  |
|-----------------------------------------------------------------------------------------------------------------------------------------------------------------------------------------------------------------------------------------------------------------------------------------------------------------------------------------------------------------------------------------------------------------------------------------|-----------------------------------------------------------------------------------------------------------------------------------------------------------------------------------------------------------------------------------------------------------------|------------------------------------------------------------------------------------------------------------------------------------------------------------|--|--|
| TAX SCHEDULE       2943-083-12-005       CONTRACTOR       Pluting m Sign Cos         BUSINESS NAME       Walgreens       LICENSE NO.       205068/         STREET ADDRESS       2960 North Ave       ADDRESS       2416 T-70B         PROPERTY OWNER       Bencor/North LP       TELEPHONE NO.       248-9677         OWNER ADDRESS       CONTACT PERSON       Mile                                                                     |                                                                                                                                                                                                                                                                 |                                                                                                                                                            |  |  |
| [X] 1. FLUSH WALL       2 Square Feet per Linear Foot of Building Facade         [] 2. ROOF       2 Square Feet per Linear Foot of Building Facade         [] 3. FREE-STANDING       2 Traffic Lanes - 0.75 Square Feet x Street Frontage         [] 4. PROJECTING       0.5 Square Feet per each Linear Foot of Building Facade         [] 5. OFF-PREMISE       See #3 Spacing Requirements; Not > 300 Square Feet or < 15 Square Feet |                                                                                                                                                                                                                                                                 |                                                                                                                                                            |  |  |
|                                                                                                                                                                                                                                                                                                                                                                                                                                         |                                                                                                                                                                                                                                                                 |                                                                                                                                                            |  |  |
| [ ] Externally Illuminated                                                                                                                                                                                                                                                                                                                                                                                                              | [X Internally Illuminated                                                                                                                                                                                                                                       | [ ] Non-Illuminated                                                                                                                                        |  |  |
| <ul> <li>(1 - 5) Area of Proposed Sig</li> <li>(1,2,4) Building Façade:</li> <li>(1 - 4) Street Frontage:</li> <li>(2 - 5) Height to Top of Sig</li> </ul>                                                                                                                                                                                                                                                                              | gn: <u>80.32</u> Square Feet<br><u>138</u> Linear Feet Building Façade D<br><u>30</u> Linear Feet Name of Street:                                                                                                                                               | Pirection: North South East West<br>North Ave<br>e: Feet                                                                                                   |  |  |
| <ul> <li>(1 - 5) Area of Proposed Sig</li> <li>(1,2,4) Building Façade:</li> <li>(1 - 4) Street Frontage:</li> <li>(2 - 5) Height to Top of Sig</li> <li>(5) Distance from all Ex</li> </ul>                                                                                                                                                                                                                                            | gn: <u>80.32</u> Square Feet<br><u>138</u> Linear Feet Building Façade D<br><u>30</u> Linear Feet Name of Street:<br>n: Feet Clearance to Grad<br>isting Off-Premise Signs within 600 Feet:                                                                     | Direction: North South East West<br>North Ave<br>e: Feet<br>Feet                                                                                           |  |  |
| <ul> <li>(1 - 5) Area of Proposed Sig</li> <li>(1,2,4) Building Façade:</li> <li>(1 - 4) Street Frontage:</li> <li>(2 - 5) Height to Top of Sig</li> </ul>                                                                                                                                                                                                                                                                              | gn: <u>80.32</u> Square Feet<br><u>138</u> Linear Feet Building Façade D<br><u>30</u> Linear Feet Name of Street:<br>n: Feet Clearance to Grad<br>isting Off-Premise Signs within 600 Feet:<br>& SQUARE FOOTAGE:                                                | Pirection: North South East West<br>North Ave<br>e: Feet                                                                                                   |  |  |
| <ul> <li>(1 - 5) Area of Proposed Sig</li> <li>(1,2,4) Building Façade:</li> <li>(1 - 4) Street Frontage:</li> <li>(2 - 5) Height to Top of Sig</li> <li>(5) Distance from all Ex</li> </ul> EXISTING SIGNAGE/TYPE                                                                                                                                                                                                                      | gn: <u>80.32</u> Square Feet<br><u>138</u> Linear Feet Building Façade D<br><u>30</u> Linear Feet Name of Street:<br>n: Feet Clearance to Grad<br>isting Off-Premise Signs within 600 Feet:<br>& SQUARE FOOTAGE:                                                | Pirection: North South East West<br>North Ave<br>e: Feet<br>Feet<br>FOR OFFICE USE ONLY                                                                    |  |  |
| <ul> <li>(1 - 5) Area of Proposed Sig</li> <li>(1,2,4) Building Façade:</li> <li>(1 - 4) Street Frontage:</li> <li>(2 - 5) Height to Top of Sig</li> <li>(5) Distance from all Ex</li> </ul> EXISTING SIGNAGE/TYPE                                                                                                                                                                                                                      | gn: <u>80.32</u> Square Feet<br><u>138</u> Linear Feet Building Façade D<br><u>30</u> Linear Feet Name of Street:<br>n: Feet Clearance to Grad<br>isting Off-Premise Signs within 600 Feet:<br><b>&amp; SQUARE FOOTAGE:</b><br><u>130.3/</u> Sq. Ft.            | Pirection: North South East West<br>North Ave<br>E:Feet<br>Feet<br>FOR OFFICE USE ONLY<br>Signage Allowed on Parcel for ROW: Work                          |  |  |
| <ul> <li>(1 - 5) Area of Proposed Sig</li> <li>(1,2,4) Building Façade:</li> <li>(1 - 4) Street Frontage:</li> <li>(2 - 5) Height to Top of Sig</li> <li>(5) Distance from all Ex</li> </ul> EXISTING SIGNAGE/TYPE                                                                                                                                                                                                                      | gn: <u>80.32</u> Square Feet<br><u>138</u> Linear Feet Building Façade D<br><u>30</u> Linear Feet Name of Street:<br>n: Feet Clearance to Grad<br>isting Off-Premise Signs within 600 Feet:<br><b>&amp; SQUARE FOOTAGE:</b><br><u>130.3/</u> Sq. Ft.<br>Sq. Ft. | Direction: North South East West<br>North Ave<br>E:Feet<br>Feet<br>FOR OFFICE USE ONLY<br>Signage Allowed on Parcel for ROW: Workt<br>Building 270 Sq. Ft. |  |  |