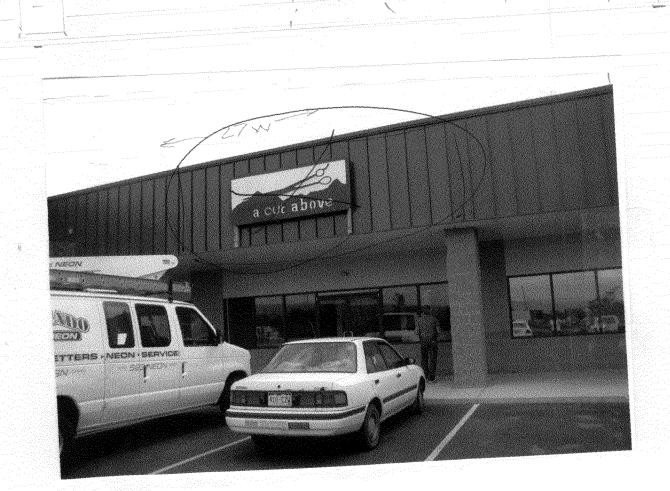

| •                                 |                                     |                                                             |          |  |  |
|-----------------------------------|-------------------------------------|-------------------------------------------------------------|----------|--|--|
| *                                 | LARAGE PLANTY                       | Florann Sign                                                | _        |  |  |
| BUSINESS NAME COU9'S              |                                     | TRACTOR ELDERADO SIGO                                       | <u> </u> |  |  |
| STREET ADDRESS 2938               |                                     | NSE NO. 2050295                                             |          |  |  |
| PROPERTY OWNER TOM BE             | ADDI                                | RESS 3423 FRONT SI                                          |          |  |  |
| OWNER ADDRESS 1030 DI             | HELLINE DR. TELE                    | EPHONE NO. 503-6366                                         |          |  |  |
| X 1. FLUSH WALL                   | 2 Square Feet per Linear Foot o     | of Building Facade                                          | <u></u>  |  |  |
| Face Change Only (2,3 & 4):       | •                                   |                                                             |          |  |  |
| [ ] 2. ROOF                       | 2 Square Feet per Linear Foot of    | of Building Facade                                          |          |  |  |
| [ ] 3. FREE-STANDING              | 2 Traffic Lanes - 0.75 Square Fe    | 2 Traffic Lanes - 0.75 Square Feet x Street Frontage        |          |  |  |
|                                   | 4 or more Traffic Lanes - 1.5 So    | 4 or more Traffic Lanes - 1.5 Square Feet x Street Frontage |          |  |  |
| [ ] 4. PROJECTING                 | 0.5 Square Feet per each Linear     | -                                                           |          |  |  |
|                                   | •                                   | -                                                           |          |  |  |
| Existing Externally or Internally | Illuminated - No Change in Electric | cal Service [ ] Non-Illuminated                             |          |  |  |
| 14                                | 7 77                                |                                                             |          |  |  |
| (1 - 4) Area of Proposed Sign     | Square Feet                         |                                                             |          |  |  |
|                                   | Linear Feet                         |                                                             |          |  |  |
|                                   | Linear Feet                         |                                                             |          |  |  |
| (2,3,4) Height to Top of Sign     | Feet Clearance to Grade             | '2 Feet                                                     |          |  |  |
|                                   | Teet Clearance to Grade             |                                                             | _        |  |  |
| Existing Signage/Type:            |                                     | ● FOR OFFICE USE ONLY ●                                     |          |  |  |
| 45                                | 189 Sq. Ft.                         | Signage Allowed on Parcel: North Au                         | ع        |  |  |
| Cash Company FW                   | 47.0 Sq. Ft.                        | Building 590 Sq.                                            | . Ft.    |  |  |
| Best Deal TW                      | <b>(√0</b> Sq. Ft.                  | Free-Standing 5.31 Sq.                                      | . Ft.    |  |  |
| acceptant Existing:               | <b>7.8</b> Sq. Ft.                  | Total Allowed: 590 Sq.                                      | . Ft.    |  |  |
|                                   | 304,4                               |                                                             |          |  |  |
| COMMENTS:                         | ,                                   |                                                             |          |  |  |
|                                   |                                     |                                                             |          |  |  |
|                                   |                                     |                                                             | -        |  |  |

| , ,                                                                                                                                  |                                                             |                                                                      |                                      |  |  |
|--------------------------------------------------------------------------------------------------------------------------------------|-------------------------------------------------------------|----------------------------------------------------------------------|--------------------------------------|--|--|
| BUSINESS NAME TUGS STREET ADDRESS 29381 PROPERTY OWNER TOM OWNER ADDRESS 2030                                                        | MARE BLAUTY<br>N. AUC II II<br>BOLGIER<br>BALLUEDR,         | CONTRACTOR 12001 LICENSE NO. 20502 ADDRESS 24 22 F TELEPHONE NO. 522 | 195<br>195<br>20NT ST.               |  |  |
| 1. FLUSH WALL                                                                                                                        | 2 Square Feet per Linear                                    | Foot of Building Facade                                              |                                      |  |  |
| Face Change Only (2,3 & 4):                                                                                                          |                                                             |                                                                      |                                      |  |  |
| [ ] 2. ROOF                                                                                                                          | 2 Square Feet per Linear Foot of Building Facade            |                                                                      |                                      |  |  |
| [ ] 3. FREE-STANDING                                                                                                                 | 2 Traffic Lanes - 0.75 Sc                                   | 2 Traffic Lanes - 0.75 Square Feet x Street Frontage                 |                                      |  |  |
|                                                                                                                                      | 4 or more Traffic Lanes - 1.5 Square Feet x Street Frontage |                                                                      |                                      |  |  |
| [ ] 4. PROJECTING                                                                                                                    | 0.5 Square Feet per each                                    | Linear Foot of Building Facade                                       |                                      |  |  |
| (1 - 4) Area of Proposed Sign 26<br>(1,2,4) Building Facade 265<br>(1 - 4) Street Frontage 354 L<br>(2,3,4) Height to Top of Sign 26 | Square Feet<br>Linear Feet<br>.inear Feet                   |                                                                      | [ ] Non-Illuminated                  |  |  |
| Existing Signage/Type:                                                                                                               |                                                             |                                                                      | ● FOR OFFICE USE ONLY ●              |  |  |
| F5                                                                                                                                   | 189 Sq.                                                     | Ft. Signage Allowed on                                               | Signage Allowed on Parcel: North ASE |  |  |
| CASH CO.                                                                                                                             | 47.68q.                                                     | Ft. Building                                                         | <i>590</i> Sq. Ft.                   |  |  |
| REST DEAL                                                                                                                            | 60 Sq.                                                      | Ft. Free-Standing                                                    | 53/ Sq. Ft                           |  |  |
| Total Existing:                                                                                                                      | 7.8 sq.                                                     | Ft. Total Allowed:                                                   | 590 Sq. Ft.                          |  |  |
| COMMENTS:                                                                                                                            | 304,4                                                       |                                                                      |                                      |  |  |
| NOTE: No sign may exceed 300 s proposed and existing signage include                                                                 | ing types, dimensions, let                                  |                                                                      | , easements, property line           |  |  |