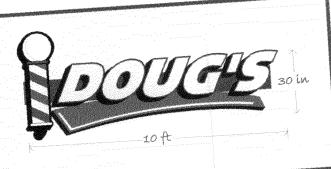

| , ,                                                                                                                                  |                                                             |                                                                      |                                      |  |  |
|--------------------------------------------------------------------------------------------------------------------------------------|-------------------------------------------------------------|----------------------------------------------------------------------|--------------------------------------|--|--|
| BUSINESS NAME TUGS STREET ADDRESS 29381 PROPERTY OWNER TOM OWNER ADDRESS 2030                                                        | MARE BLAUTY<br>N. AUC II II<br>BOLGIER<br>BALLUEDR,         | CONTRACTOR 12001 LICENSE NO. 20502 ADDRESS 24 22 F TELEPHONE NO. 522 | 195<br>195<br>20NT ST.               |  |  |
| 1. FLUSH WALL                                                                                                                        | 2 Square Feet per Linear                                    | Foot of Building Facade                                              |                                      |  |  |
| Face Change Only (2,3 & 4):                                                                                                          |                                                             |                                                                      |                                      |  |  |
| [ ] 2. ROOF                                                                                                                          | 2 Square Feet per Linear Foot of Building Facade            |                                                                      |                                      |  |  |
| [ ] 3. FREE-STANDING                                                                                                                 | 2 Traffic Lanes - 0.75 Sc                                   | 2 Traffic Lanes - 0.75 Square Feet x Street Frontage                 |                                      |  |  |
|                                                                                                                                      | 4 or more Traffic Lanes - 1.5 Square Feet x Street Frontage |                                                                      |                                      |  |  |
| [ ] 4. PROJECTING                                                                                                                    | 0.5 Square Feet per each                                    | Linear Foot of Building Facade                                       |                                      |  |  |
| (1 - 4) Area of Proposed Sign 26<br>(1,2,4) Building Facade 265<br>(1 - 4) Street Frontage 354 L<br>(2,3,4) Height to Top of Sign 26 | Square Feet<br>Linear Feet<br>.inear Feet                   |                                                                      | [ ] Non-Illuminated                  |  |  |
| Existing Signage/Type:                                                                                                               |                                                             |                                                                      | ● FOR OFFICE USE ONLY ●              |  |  |
| F5                                                                                                                                   | 189 Sq.                                                     | Ft. Signage Allowed on                                               | Signage Allowed on Parcel: North ASE |  |  |
| CASH CO.                                                                                                                             | 47.68q.                                                     | Ft. Building                                                         | <i>590</i> Sq. Ft.                   |  |  |
| REST DEAL                                                                                                                            | 60 Sq.                                                      | Ft. Free-Standing                                                    | 53/ Sq. Ft                           |  |  |
| Total Existing:                                                                                                                      | 7.8 sq.                                                     | Ft. Total Allowed:                                                   | 590 Sq. Ft.                          |  |  |
| COMMENTS:                                                                                                                            | 304,4                                                       |                                                                      |                                      |  |  |
| NOTE: No sign may exceed 300 s proposed and existing signage include                                                                 | ing types, dimensions, let                                  |                                                                      | , easements, property line           |  |  |