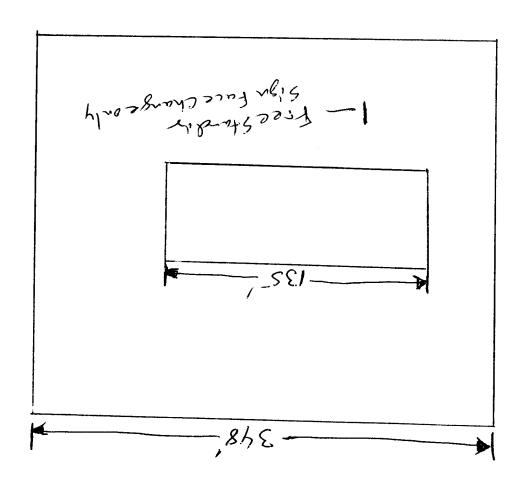

NOTE: No sign may exceed 300 square feet. A separate sign permit is required for each sign. Attach a sketch of proposed and existing signage including types, dimensions, lettering, abutting streets, alleys, easements, property lines, and locations. Roof signs shall be manufactured such that no guy wires, braces or supports shall be visible.