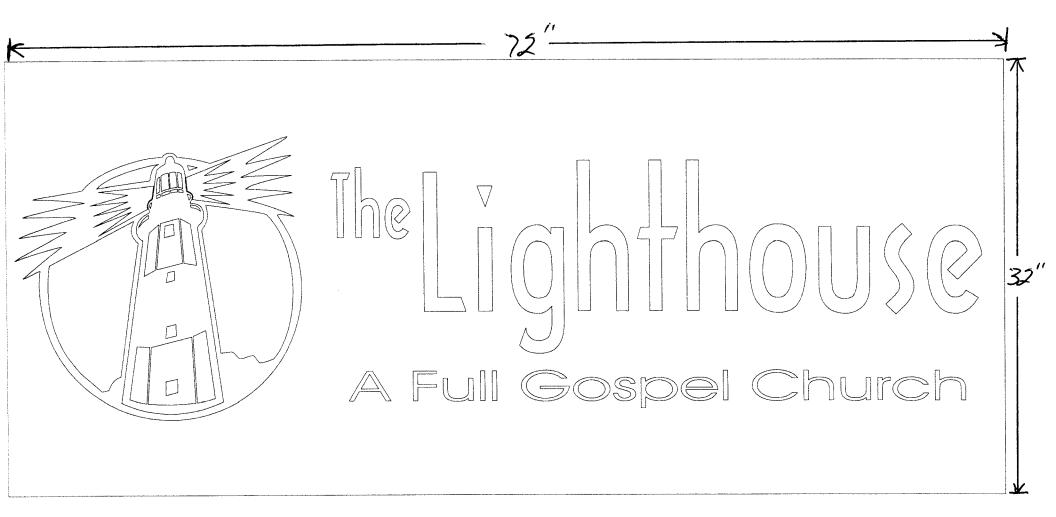

| (970) 244-1430                                                                                                                                                |                                     | Zone /cs/ /                                                                                             |                            |  |
|---------------------------------------------------------------------------------------------------------------------------------------------------------------|-------------------------------------|---------------------------------------------------------------------------------------------------------|----------------------------|--|
| BUSINESS NAME The Lighthouse<br>STREET ADDRESS 3506 N. 1245 Street<br>PROPERTY OWNER SAME<br>OWNER ADDRESS SAME                                               |                                     | contractor Bud's Signs<br>LICENSE NO. 2050128<br>ADDRESS 1055 WHE AUE<br>TELEPHONE NO. 245-> 200 (TOOD) |                            |  |
| [ ] 1. FLUSH WALL                                                                                                                                             | 2 Square Feet per Linear            | Foot of Puilding Facade                                                                                 |                            |  |
| Face Change Only (2,3 & 4):                                                                                                                                   | 2 Square reet per Linear            | root of Building I acade                                                                                |                            |  |
| [ ] 2. ROOF                                                                                                                                                   | 2 Square Feet per Linear            | 2 Square Feet per Linear Foot of Building Facade                                                        |                            |  |
|                                                                                                                                                               | •                                   | 2 Traffic Lanes - 0.75 Square Feet x Street Frontage                                                    |                            |  |
| 7                                                                                                                                                             | 4 or more Traffic Lanes -           | 4 or more Traffic Lanes - 1.5 Square Feet x Street Frontage                                             |                            |  |
| [ ] 4. PROJECTING                                                                                                                                             | 0.5 Square Feet per each            | 0.5 Square Feet per each Linear Foot of Building Facade                                                 |                            |  |
| Existing Externally or Internally  (1 - 4) Area of Proposed Sign //  (1,2,4) Building Facade //  (1 - 4) Street Frontage //  (2,3,4) Height to Top of Sign // | Square Feet Linear Feet Linear Feet |                                                                                                         | Non-Illuminated            |  |
| Existing Signage/Type:                                                                                                                                        |                                     | • FOR OFFICE                                                                                            | E USE ONLY ●               |  |
|                                                                                                                                                               | Sq. I                               | Signage Allowed on Par                                                                                  | Signage Allowed on Parcel: |  |
|                                                                                                                                                               | Sq. I                               | Ft. Building                                                                                            | 270 Sq. Ft.                |  |
|                                                                                                                                                               | Sq. I                               | Free-Standing                                                                                           | 522 Sq. Ft.                |  |
| Total Existing:                                                                                                                                               | Sq. I                               | Ft. Total Allowed:                                                                                      | 522 Sq. Ft.                |  |
| comments: Face C                                                                                                                                              | hange Only                          |                                                                                                         |                            |  |