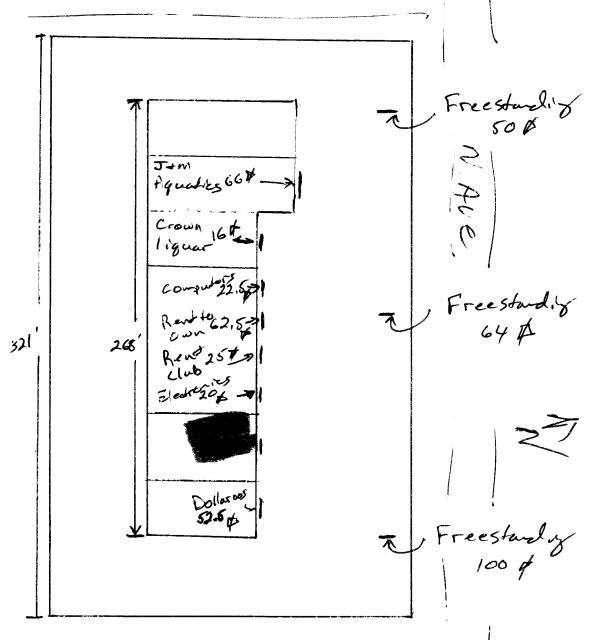

| (970) 244-1430                                                                                                     |                                                                    | Zone .                                                                                     | Zone U                               |                                                 |  |  |
|--------------------------------------------------------------------------------------------------------------------|--------------------------------------------------------------------|--------------------------------------------------------------------------------------------|--------------------------------------|-------------------------------------------------|--|--|
|                                                                                                                    |                                                                    |                                                                                            |                                      |                                                 |  |  |
| BUSINESS NAME Parlar Exchanges  STREET ADDRESS 285-14V, Ave Su.4c5  PROPERTY OWNER William Buttolph  OWNER ADDRESS |                                                                    | CONTRACTOR BUSSIGNS LICENSE NO. 2050128  ADDRESS 1055 WHE AVE. TELEPHONE NO. 245-2700 7000 |                                      |                                                 |  |  |
| - THE TRADICES                                                                                                     |                                                                    | TEEEI TIONE IN                                                                             | · / 0                                |                                                 |  |  |
| 1. FLUSH WALL                                                                                                      | 2 Square Feet per Line                                             | ar Foot of Building I                                                                      | Facade                               |                                                 |  |  |
| Face Change Only (2,3 & 4):                                                                                        |                                                                    |                                                                                            |                                      |                                                 |  |  |
| [ ] 2. ROOF                                                                                                        | 2 Square Feet per Linear Foot of Building Facade                   |                                                                                            |                                      |                                                 |  |  |
| [ ] 3. FREE-STANDING                                                                                               | 2 Traffic Lanes - 0.75 Square Feet x Street Frontage               |                                                                                            |                                      |                                                 |  |  |
| [ ] 4. PROJECTING                                                                                                  | 4 or more Traffic Lanes - 1.5 Square Feet x Street Frontage        |                                                                                            |                                      |                                                 |  |  |
| [ ] 4. PROJECTING                                                                                                  | PROJECTING 0.5 Square Feet per each Linear Foot of Building Facade |                                                                                            |                                      |                                                 |  |  |
| [X] Existing Externally or Internally II                                                                           | lluminated - No Change in                                          | Electrical Service                                                                         | [ ] Non-I                            | lluminated                                      |  |  |
|                                                                                                                    |                                                                    |                                                                                            |                                      |                                                 |  |  |
| (1 - 4) Area of Proposed Sign 3                                                                                    | O Square Feet                                                      |                                                                                            |                                      |                                                 |  |  |
| (1,2,4) Building Facade 268 Linear Feet                                                                            |                                                                    |                                                                                            |                                      |                                                 |  |  |
|                                                                                                                    | Linear Feet <b>300</b> '                                           |                                                                                            |                                      |                                                 |  |  |
| (2,3,4) Height to Top of Sign                                                                                      | Feet Clearance to G                                                | rade <u>/C</u> Fe                                                                          | et                                   |                                                 |  |  |
| Existing Signage/Type:                                                                                             |                                                                    | ● FOR OFFICE USE ONLY ●                                                                    |                                      |                                                 |  |  |
| Flushwall 66, 16, 25,5 s                                                                                           |                                                                    | . Ft. Signag                                                                               | Signage Allowed on Parcel: North AUE |                                                 |  |  |
| 625 25 20 525                                                                                                      | 264.50 Sq                                                          |                                                                                            |                                      | <i>53</i> U Sq. Ft.                             |  |  |
| FreeStanding 50                                                                                                    |                                                                    |                                                                                            | Standing                             | <b>450</b> Sq. Ft.                              |  |  |
| Total Existing:                                                                                                    | 7,64,100 214,00 Sq. 478,508q                                       | . Ft. To                                                                                   | tal Allowed:                         | <i>53le</i> Sg. Ft.                             |  |  |
|                                                                                                                    |                                                                    |                                                                                            |                                      |                                                 |  |  |
| COMMENTS:                                                                                                          |                                                                    |                                                                                            |                                      | , <u>a</u> , <u>.</u> , <u>.</u> , <u>.</u> , . |  |  |
|                                                                                                                    |                                                                    |                                                                                            |                                      |                                                 |  |  |
|                                                                                                                    |                                                                    |                                                                                            |                                      |                                                 |  |  |
| <b>NOTE:</b> No sign may exceed 300 s                                                                              | •                                                                  | <del>-</del> -                                                                             | _                                    |                                                 |  |  |
| proposed and existing signage includ<br>and locations. Roof signs shall be m                                       | <u> </u>                                                           |                                                                                            | -                                    |                                                 |  |  |
| and locations. Roof signs shall be ill                                                                             | andiactured Such that 110                                          | guy mics, oraces                                                                           | or supports shall be v               | 131010.                                         |  |  |
| Godd Nother                                                                                                        | - 8/22/05                                                          | 11184 M                                                                                    | agar                                 | 8/22/05                                         |  |  |
| Applicant's Signature                                                                                              | Date Co                                                            | mmunity Develop                                                                            | prent Approval                       | Date                                            |  |  |