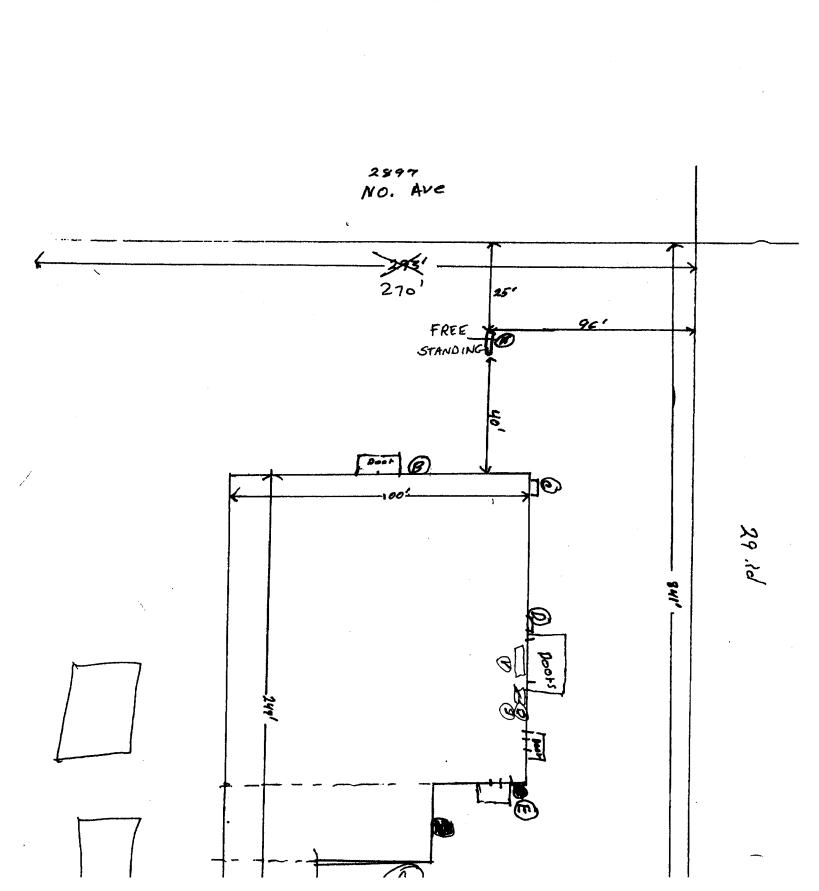

| (970) 244-14                                                                                                        | 430                             | Zone C-                                                                 |                            |
|---------------------------------------------------------------------------------------------------------------------|---------------------------------|-------------------------------------------------------------------------|----------------------------|
| BUSINESS NAME HILL TOP<br>STREET ADDRESS ZP97 NOI<br>PROPERTY OWNER<br>OWNER ADDRESS                                | <i>RTH AVE.</i> LI              | ONTRACTOR THE STOCENSE NO. 205/05 CODRESS 570 E - COELEPHONE NO. 970 CO | CRETE CIK #2               |
| 1. FLUSH WALL  Face Change Only (2,3 & 4):  [ ] 2. ROOF                                                             | 2 Square Feet per Linear Foo    | Į.                                                                      |                            |
| [ ] 3. FREE-STANDING                                                                                                | 2 Traffic Lanes - 0.75 Square   |                                                                         |                            |
| [ ] J. TREE STATE                                                                                                   | •                               | 5 Square Feet x Street Frontage                                         | ge                         |
| [ ] 4. PROJECTING                                                                                                   | 0.5 Square Feet per each Lin    | •                                                                       |                            |
| ] Existing Externally or Internally Ille                                                                            | uminated - No Change in Elec    | trical Service                                                          | Non-Illuminated            |
| Area of Proposed Sign 24.  1,2,4) Building Facade 24.  1-4) Street Frontage 4. Li  2,3,4) Height to Top of Sign     | Linear Feet                     | Feet                                                                    | * 1                        |
| Existing Signage/Type:                                                                                              |                                 | ● FOR OFF                                                               | ICE USE ONLY ●             |
| FREE STANDING                                                                                                       | 64 Sq. Ft.                      | Signage Allowed on                                                      | Parcel: 29 RC              |
| FLUSTWALL                                                                                                           | 14.42-8q. Ft.                   | Building                                                                | 498 Sq. Ft.                |
| FLUSTUALL                                                                                                           | Sq. Ft.                         | Free-Standing                                                           | (130) Sq. Ft.              |
| Total Existing:                                                                                                     | 84.42 sq. Ft.                   | Total Allowed:                                                          | U30.75 Sq. Ft.             |
| COMMENTS:                                                                                                           |                                 |                                                                         |                            |
| NOTE: No sign may exceed 300 sq<br>proposed and existing signage including<br>and locations. Roof signs shall be ma | ng types, dimensions, lettering | ng, abutting streets, alleys, wires, braces or supports si              | easements, property lines, |

| Grand Junc<br>(970) 244-14                                                                                                                   | tion, CO 81501<br>130                                                                                                 | Zone                                                                                                 | 3-181-00-043                               |  |
|----------------------------------------------------------------------------------------------------------------------------------------------|-----------------------------------------------------------------------------------------------------------------------|------------------------------------------------------------------------------------------------------|--------------------------------------------|--|
| BUSINESS NAME HILL TOP<br>STREET ADDRESS 2097 NO<br>PROPERTY OWNER<br>OWNER ADDRESS                                                          | ATH AVE I                                                                                                             | CONTRACTOR THE SIGNICENSE NO. $\frac{205}{05}$ DDRESS $\frac{570}{05}$ ELEPHONE NO. $\frac{970}{05}$ | N SMITH<br>LES CIL#D<br>HULGAT             |  |
| Face Change Only (2,3 & 4):  [ ] 2. ROOF [ ] 3. FREE-STANDING                                                                                | <ul><li>2 Square Feet per Linear Fo</li><li>2 Square Feet per Linear Fo</li><li>2 Traffic Lanes - 0.75 Squa</li></ul> | oot of Building Facade                                                                               |                                            |  |
| [ ] 4. PROJECTING                                                                                                                            | 4 or more Traffic Lanes - 1.5 Square Feet x Street Frontage                                                           |                                                                                                      |                                            |  |
| 1 - 4) Street Frontage Li 2,3,4) Height to Top of Sign                                                                                       | Square Feet<br>inear Feet<br>near Feet<br>Feet Clearance to Grade                                                     |                                                                                                      |                                            |  |
| Existing Signage/Type:                                                                                                                       | COLF Sq. Ft.                                                                                                          | - I                                                                                                  | arcel: 20 RD                               |  |
| FLUSTWALL 14,42                                                                                                                              |                                                                                                                       | ·                                                                                                    | 498 Sq. Ft.                                |  |
| FLUSHWALL (A)                                                                                                                                | 24.67sq. Ft.                                                                                                          |                                                                                                      | (030,75 Sq. Ft.                            |  |
| Total Existing:  COMMENTS:                                                                                                                   | <b>//09,09</b> Sq. Ft.                                                                                                | Total Allowed:                                                                                       | (04), 15 Sq. Ft.                           |  |
| NOTE: No sign may exceed 300 sq<br>proposed and existing signage including<br>and locations. Roof signs shall be ma<br>applicant's Signature | ng types, dimensions, letter nufactured such that no guy                                                              | ing, abutting streets, alleys, e                                                                     | easements, property lines, all be visible. |  |

| (970) 244-14                                                                                                                                        | 130                                                                          | Zone                                                 | <u> </u>                           |                                        |
|-----------------------------------------------------------------------------------------------------------------------------------------------------|------------------------------------------------------------------------------|------------------------------------------------------|------------------------------------|----------------------------------------|
| BUSINESS NAME WILL TOP<br>STREET ADDRESS Z897 WO<br>PROPERTY OWNER<br>DWNER ADDRESS                                                                 | IRTH AVE.                                                                    | CONTRACTOR 7 LICENSE NO. 2 ADDRESS 570 TELEPHONE NO. | 05 105 C                           | USMTHA<br>4<br>ZEE CILHA<br>XX-9197    |
| FLUSH WALL                                                                                                                                          | 2 Square Feet per Linear                                                     | Foot of Building Fa                                  | cade                               |                                        |
| Face Change Only (2,3 & 4):                                                                                                                         | 2 Carrage Frank man Lingson                                                  | East of Duilding Ea                                  | anda                               |                                        |
| [ ] 2. ROOF                                                                                                                                         | <ul><li>2 Square Feet per Linear</li><li>2 Traffic Lanes - 0.75 Sq</li></ul> |                                                      |                                    |                                        |
| [ ] 3. FREE-STANDING                                                                                                                                | 4 or more Traffic Lanes -                                                    |                                                      |                                    |                                        |
| [ ] 4. PROJECTING                                                                                                                                   | 0.5 Square Feet per each                                                     | -                                                    |                                    |                                        |
| [ ] 4. Thousesing                                                                                                                                   | one equator out per out                                                      |                                                      | <i>&amp;</i>                       |                                        |
| ] Existing Externally or Internally Illu                                                                                                            | ıminated - No Change in I                                                    | Electrical Service                                   | (TX)                               | Non-Illuminated                        |
| 0.7                                                                                                                                                 |                                                                              | Ft. Signage Ft. Building Ft. Free-Sta                | • FOR OFFICE Allowed on Parces     |                                        |
| COMMENTS:                                                                                                                                           |                                                                              |                                                      |                                    |                                        |
| NOTE: No sign may exceed 300 square proposed and existing signage including and locations. Roof signs shall be mathematically applicant's Signature | ng types, dimensions, lett<br>nufactured such that no g                      | ering, abutting str                                  | eets, alleys, easor supports shall | sements, property lines, l be visible. |