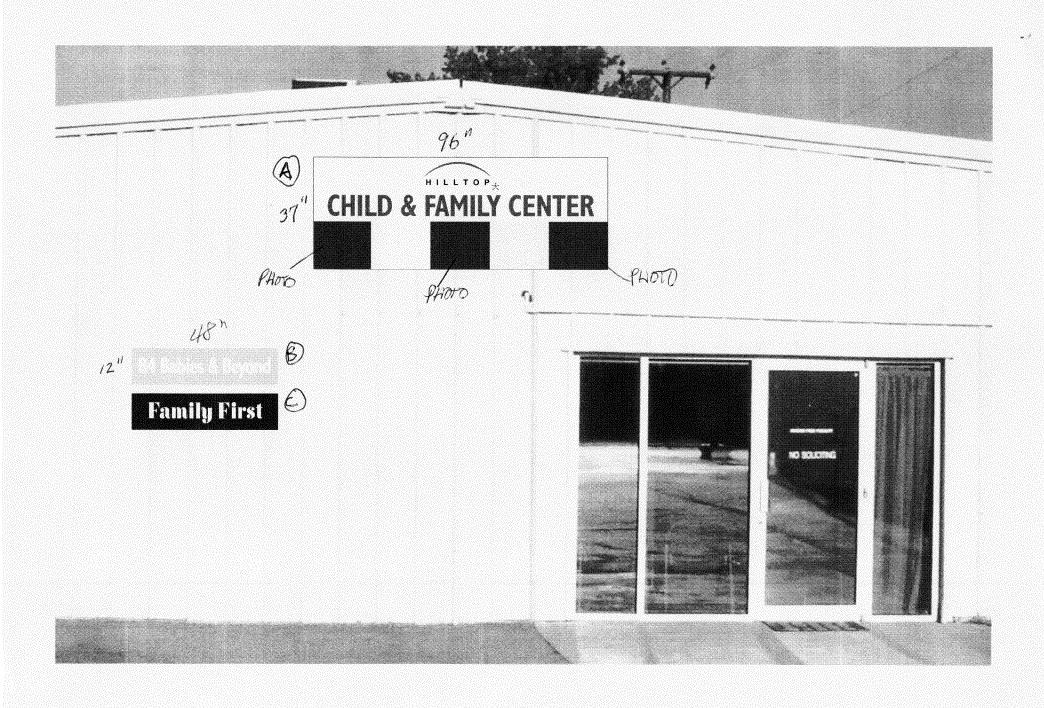

| (970) 244-14                                                                                                        | 430                             | Zone C-                                                                 |                            |
|---------------------------------------------------------------------------------------------------------------------|---------------------------------|-------------------------------------------------------------------------|----------------------------|
| BUSINESS NAME HILL TOP<br>STREET ADDRESS ZP97 NOI<br>PROPERTY OWNER<br>OWNER ADDRESS                                | <i>RTH AVE.</i> LI              | ONTRACTOR THE STOCENSE NO. 205/05 CODRESS 570 E - COELEPHONE NO. 970 CO | CRETE CIK #2               |
| 1. FLUSH WALL  Face Change Only (2,3 & 4):  [ ] 2. ROOF                                                             | 2 Square Feet per Linear Foo    | Į.                                                                      |                            |
| [ ] 3. FREE-STANDING                                                                                                | 2 Traffic Lanes - 0.75 Square   |                                                                         |                            |
| [ ] J. TREE STATE                                                                                                   | •                               | 5 Square Feet x Street Frontage                                         | ge                         |
| [ ] 4. PROJECTING                                                                                                   | 0.5 Square Feet per each Lin    | •                                                                       |                            |
| ] Existing Externally or Internally Ille                                                                            | uminated - No Change in Elec    | trical Service                                                          | Non-Illuminated            |
| Area of Proposed Sign 24.  1,2,4) Building Facade 24.  1-4) Street Frontage 4. Li  2,3,4) Height to Top of Sign     | Linear Feet                     | Feet                                                                    | * 1                        |
| Existing Signage/Type:                                                                                              |                                 | ● FOR OFF                                                               | ICE USE ONLY ●             |
| FREE STANDING                                                                                                       | 64 Sq. Ft.                      | Signage Allowed on                                                      | Parcel: 29 RC              |
| FLUSTWALL                                                                                                           | 14.42-8q. Ft.                   | Building                                                                | 498 Sq. Ft.                |
| FLUSTUALL                                                                                                           | Sq. Ft.                         | Free-Standing                                                           | (130) Sq. Ft.              |
| Total Existing:                                                                                                     | 84.42 sq. Ft.                   | Total Allowed:                                                          | U30.75 Sq. Ft.             |
| COMMENTS:                                                                                                           |                                 |                                                                         |                            |
| NOTE: No sign may exceed 300 sq<br>proposed and existing signage including<br>and locations. Roof signs shall be ma | ng types, dimensions, lettering | ng, abutting streets, alleys, wires, braces or supports si              | easements, property lines, |

| Grand Junc<br>(970) 244-14                                                                                                                   | tion, CO 81501<br>130                                                                                                 | Zone                                                                                                 | 3-181-00-043                               |  |
|----------------------------------------------------------------------------------------------------------------------------------------------|-----------------------------------------------------------------------------------------------------------------------|------------------------------------------------------------------------------------------------------|--------------------------------------------|--|
| BUSINESS NAME HILL TOP<br>STREET ADDRESS 2097 NO<br>PROPERTY OWNER<br>OWNER ADDRESS                                                          | ATH AVE I                                                                                                             | CONTRACTOR THE SIGNICENSE NO. $\frac{205}{05}$ DDRESS $\frac{570}{05}$ ELEPHONE NO. $\frac{970}{05}$ | N SMITH<br>LES CIL#D<br>HULGAT             |  |
| Face Change Only (2,3 & 4):  [ ] 2. ROOF [ ] 3. FREE-STANDING                                                                                | <ul><li>2 Square Feet per Linear Fo</li><li>2 Square Feet per Linear Fo</li><li>2 Traffic Lanes - 0.75 Squa</li></ul> | oot of Building Facade                                                                               |                                            |  |
| [ ] 4. PROJECTING                                                                                                                            | 4 or more Traffic Lanes - 1.5 Square Feet x Street Frontage                                                           |                                                                                                      |                                            |  |
| 1 - 4) Street Frontage Li 2,3,4) Height to Top of Sign                                                                                       | Square Feet<br>inear Feet<br>near Feet<br>Feet Clearance to Grade                                                     |                                                                                                      |                                            |  |
| Existing Signage/Type:                                                                                                                       | COLF Sq. Ft.                                                                                                          | - I                                                                                                  | arcel: 20 RD                               |  |
| FLUSTWALL 14,42                                                                                                                              |                                                                                                                       | ·                                                                                                    | 498 Sq. Ft.                                |  |
| FLUSHWALL (A)                                                                                                                                | 24.67sq. Ft.                                                                                                          |                                                                                                      | (030,75 Sq. Ft.                            |  |
| Total Existing:  COMMENTS:                                                                                                                   | <b>//09,09</b> Sq. Ft.                                                                                                | Total Allowed:                                                                                       | (04), 15 Sq. Ft.                           |  |
| NOTE: No sign may exceed 300 sq<br>proposed and existing signage including<br>and locations. Roof signs shall be ma<br>applicant's Signature | ng types, dimensions, letter nufactured such that no guy                                                              | ing, abutting streets, alleys, e                                                                     | easements, property lines, all be visible. |  |

| (970) 244-14                                                                                                                                        | 130                                                                          | Zone                                                 | <u> </u>                           |                                        |
|-----------------------------------------------------------------------------------------------------------------------------------------------------|------------------------------------------------------------------------------|------------------------------------------------------|------------------------------------|----------------------------------------|
| BUSINESS NAME WILL TOP<br>STREET ADDRESS Z897 WO<br>PROPERTY OWNER<br>DWNER ADDRESS                                                                 | IRTH AVE.                                                                    | CONTRACTOR 7 LICENSE NO. 2 ADDRESS 570 TELEPHONE NO. | 05 105 C                           | USMTHA<br>4<br>ZEE CILHA<br>XX-9197    |
| FLUSH WALL                                                                                                                                          | 2 Square Feet per Linear                                                     | Foot of Building Fa                                  | cade                               |                                        |
| Face Change Only (2,3 & 4):                                                                                                                         | 2 Carrage Frank man Lingson                                                  | East of Duilding Ea                                  | anda                               |                                        |
| [ ] 2. ROOF                                                                                                                                         | <ul><li>2 Square Feet per Linear</li><li>2 Traffic Lanes - 0.75 Sq</li></ul> |                                                      |                                    |                                        |
| [ ] 3. FREE-STANDING                                                                                                                                | 4 or more Traffic Lanes -                                                    |                                                      |                                    |                                        |
| [ ] 4. PROJECTING                                                                                                                                   | 0.5 Square Feet per each                                                     | -                                                    |                                    |                                        |
| [ ] 4. Thousesing                                                                                                                                   | one equator out per out                                                      |                                                      | <i>&amp;</i>                       |                                        |
| ] Existing Externally or Internally Illu                                                                                                            | ıminated - No Change in I                                                    | Electrical Service                                   | (TX)                               | Non-Illuminated                        |
| 0.7                                                                                                                                                 |                                                                              | Ft. Signage Ft. Building Ft. Free-Sta                | • FOR OFFICE Allowed on Parces     |                                        |
| COMMENTS:                                                                                                                                           |                                                                              |                                                      |                                    |                                        |
| NOTE: No sign may exceed 300 square proposed and existing signage including and locations. Roof signs shall be mathematically applicant's Signature | ng types, dimensions, lett<br>nufactured such that no g                      | ering, abutting str                                  | eets, alleys, easor supports shall | sements, property lines, l be visible. |