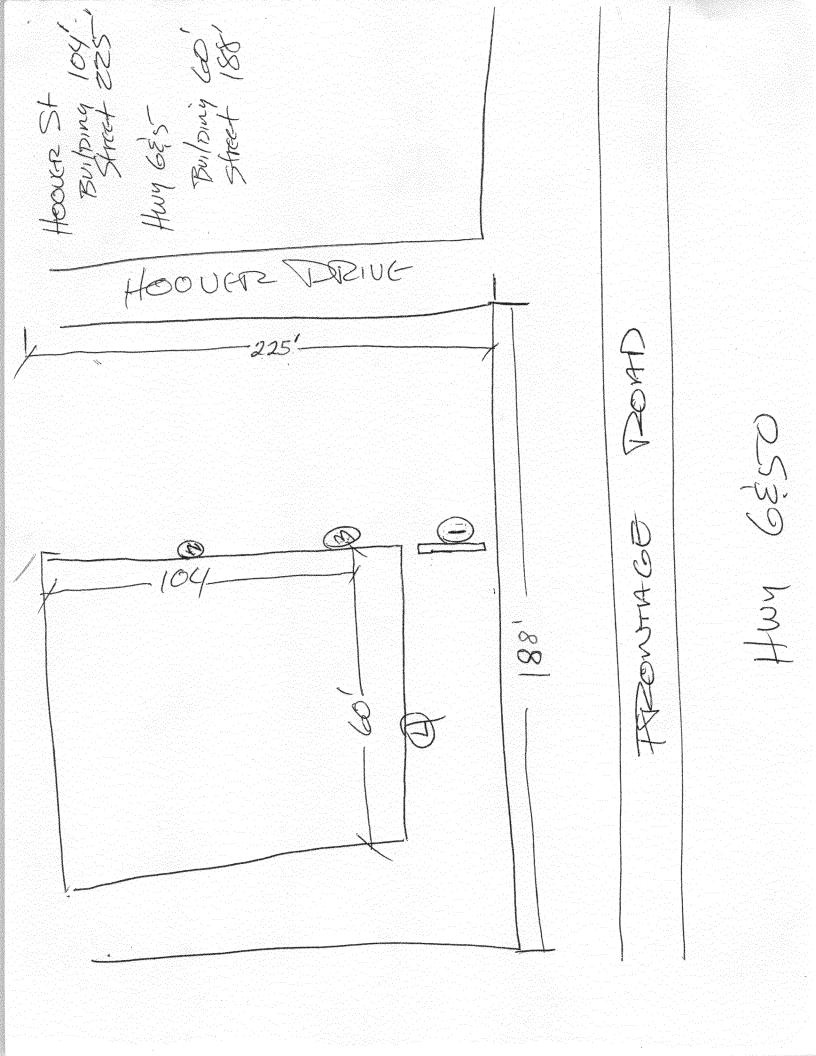

| BUSINESS NAME STREET ADDRESS PROPERTY OWNER OWNER ADDRESS |                                               | Department (P)  OI H  CONTRA  CONTRA  CONTRA  ADDRE | Zone                     | 2-8-05<br>13-094-77-00<br>13-094-77-00<br>13-094-77-00<br>13-094-77-00<br>13-094-77-00 |
|-----------------------------------------------------------|-----------------------------------------------|-----------------------------------------------------|--------------------------|----------------------------------------------------------------------------------------|
| [] 1. FLUSH                                               | WALL 2 Square Fee                             | per Linear Foot of B                                | tuilding Facade          | ==                                                                                     |
| Face Change Only (2,3 &                                   | •                                             | per Emear 1 oot of B                                | unding Pacade            |                                                                                        |
| [ ] 2. ROOF                                               | _                                             | per Linear Foot of B                                | uilding Facade           |                                                                                        |
| [ / 3. FREE-ST                                            | <b>ANDING</b> 2 Traffic Lan                   | es - 0.75 Square Feet                               | x Street Frontage        |                                                                                        |
|                                                           | 4 or more Tr                                  | affic Lanes - 1.5 Squa                              | ire Feet x Street Fronta | age                                                                                    |
| [ ] 4. PROJEC                                             | TING 0.5 Square Fo                            | eet per each Linear Fo                              | oot of Building Facade   |                                                                                        |
| [ ] Existing Externally or                                | Internally Illuminated - No                   | Change in Electrical                                | Service                  | [ ] Non-Illuminated                                                                    |
| (1 - 4) Area of Proposed (1,2,4) Building Facade          | l Sign <u>36</u> Square Fee<br>Linear Feet 66 | /                                                   |                          |                                                                                        |

|          | (1 - 4) Street Frontage Linear F | Feet 60'<br>Feet 188'<br>eet Clearance | to Grade _ | <b>7</b> Feet  |                     |
|----------|----------------------------------|----------------------------------------|------------|----------------|---------------------|
|          | Existing Signage/Type:           |                                        |            | • FOR          | OFFICE USE ONLY ●   |
| A)       | 6X18 YAMAHA SIGN                 | 108                                    | Sq. Ft.    | Signage Allowe | d on Parcel: T-70 B |
| 3        | 6x8' change Dante                | 48                                     | Sq. Ft.    | Building       | /20 Sq. Ft.         |
| <b>Y</b> |                                  |                                        | Sq. Ft.    | Free-Standing  | 282 Sq. Ft.         |
|          | Total Existing:                  | 156                                    | Sq. Ft.    | Total Allow    | ed: 282 Sq. Ft.     |

| STREET ADDR                                                                        | ME 1411 1614<br>RESS 3080 I |                                                                                                     | RACTOR ATTAC<br>NSE NO                      | ADO DANO                 |
|------------------------------------------------------------------------------------|-----------------------------|-----------------------------------------------------------------------------------------------------|---------------------------------------------|--------------------------|
| PROPERTY OV<br>OWNER ADDR                                                          | WNER 34m                    | ADDF                                                                                                |                                             | TRONT St<br>34-0511      |
| [/1.                                                                               | FLUSH WALL                  | 2 Square Feet per Linear Foot of                                                                    | f Building Facade                           |                          |
| Face Change Or                                                                     | nly (2,3 & 4):              |                                                                                                     |                                             |                          |
| [ ] 2.                                                                             | ROOF                        | 2 Square Feet per Linear Foot of                                                                    |                                             |                          |
| [] 3.                                                                              | FREE-STANDING               | 2 Traffic Lanes - 0.75 Square Fe                                                                    | -                                           | 1                        |
|                                                                                    |                             | 4 or more Traffic Lanes - 1.5 Sc                                                                    |                                             | ge                       |
| []4.                                                                               | PROJECTING                  | 0.5 Square Feet per each Linear                                                                     | Foot of Building Facade                     |                          |
| 1 Existing Ext                                                                     | ternally or Internally II   | luminated - No Change in Electric                                                                   | al Service [                                | 1 Non-Illuminated        |
| (1 - 4) Area (1,2,4) Buildi                                                        | of Proposed Sign            | Linear Feet 104'                                                                                    | al Service [                                | ] Non-Illuminated        |
| (1 - 4) Area (1,2,4) Buildi (1 - 4) Street                                         | of Proposed Sign            | Square Feet Linear Feet 104' Linear Feet 225'                                                       | al Service [                                | ] Non-Illuminated        |
| (1 - 4) Area (1,2,4) Buildi (1 - 4) Street                                         | of Proposed Sign            | Square Feet Linear Feet 104' Linear Feet 225'                                                       | ZO Feet                                     | ] Non-Illuminated        |
| (1 - 4) Area (1,2,4) Buildi<br>(1 - 4) Street<br>(2,3,4) Heigh                     | of Proposed Sign            | Square Feet Linear Feet 104' Linear Feet 225'                                                       | Feet  FOR OFF                               |                          |
| (1 - 4) Area (1,2,4) Buildi<br>(1 - 4) Street<br>(2,3,4) Heigh                     | of Proposed Sign            | Square Feet Linear Feet 104' Linear Feet 225' Feet Clearance to Grade                               | Feet  FOR OFF                               | FICE USE ONLY •          |
| (1 - 4) Area (1,2,4) Buildi<br>(1 - 4) Street<br>(2,3,4) Heigh                     | of Proposed Sign            | Square Feet Linear Feet 104' Linear Feet 225' Feet Clearance to Grade  156 Sq. Ft.                  | Feet  FOR OFF  Signage Allowed on           | Parcel: Hoove And 208 Sq |
| (1 - 4) Area (1,2,4) Buildi<br>(1 - 4) Street<br>(2,3,4) Heigh<br>Existing Signage | of Proposed Sign            | Square Feet Linear Feet 104' Linear Feet 225' Feet Clearance to Grade  156 Sq. Ft.  Polt 36 Sq. Ft. | Feet  For OFF  Signage Allowed on  Building | Parcel: Hoovee An        |

Grand Junction, CO 81501 (970) 244-1430 Motor Sport Center BUSINESS NAME <u>All-Terrain</u>
STREET ADDRESS 3080 I-70 Bis Loop
PROPERTY OWNER CONTRACTOR ELDERADO SIGNS LICENSENO. 2040367 205027 ADDRESS 3424 Front St. PROPERTY OWNER \_\_\_\_\_\_OWNER ADDRESS \_\_\_\_\_ TELEPHONE NO. 234-0511 FLUSH WALL 2 Square Feet per Linear Foot of Building Facade Face Change Only (2,3 & 4): [ ] 2. **ROOF** 2 Square Feet per Linear Foot of Building Facade FREE-STANDING [ ] 3. 2 Traffic Lanes - 0.75 Square Feet x Street Frontage 4 or more Traffic Lanes - 1.5 Square Feet x Street Frontage [ ] 4. 0.5 Square Feet per each Linear Foot of Building Facade **PROJECTING** [ ] Existing Externally or Internally Illuminated - No Change in Electrical Service [ ] Non-Illuminated Area of Proposed Sign 44 Square Feet (1 - 4)Building Facade 104 Linear Feet (1,2,4)Street Frontage 225 Linear Feet (1 - 4)(2,3,4)Height to Top of Sign \_\_\_\_\_ Feet Clearance to Grade \_

| Existing Signage/Type: |              |
|------------------------|--------------|
| FS                     | 192 Sq. Ft.  |
| FW                     | 50.5 Sq. Ft. |
|                        | Sq. Ft.      |
| Total Existing:        | Sq. Ft.      |