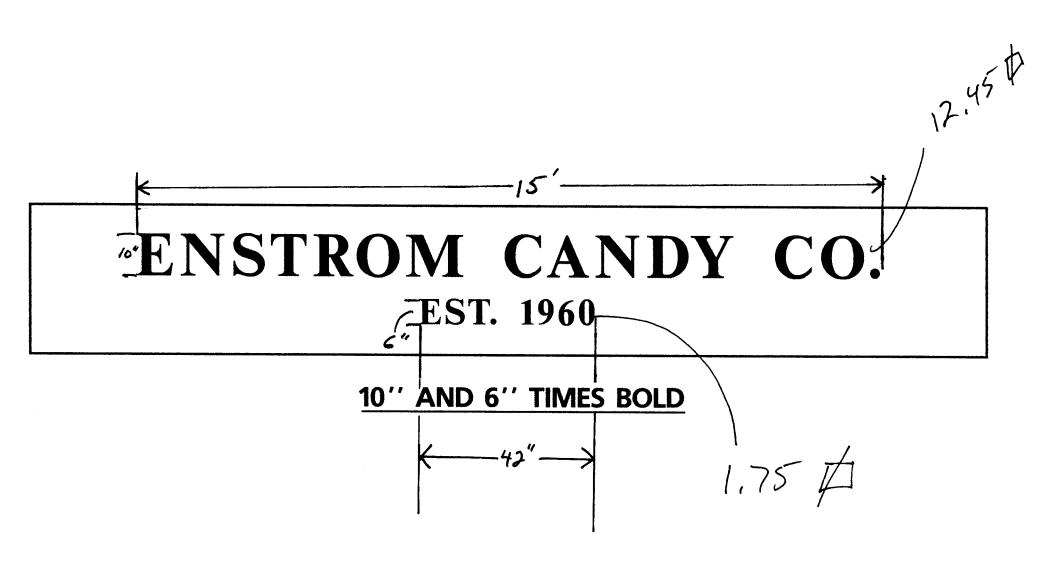

| TAX SCHEDULE 2945-144-29-221  BUSINESS NAME Enstrom Candies  STREET ADDRESS 200 S, 745 St.  PROPERTY OWNER SAME  OWNER ADDRESS SAME                                                                                                                                                                                                                                                                                                                                                                      | CONTRACTOR Bud'S S.'sn'S LICENSE NO. 2060/05 ADDRESS 1055 Ute Ave, TELEPHONE NO. 243-7700 CONTACT PERSON TODA |  |  |
|----------------------------------------------------------------------------------------------------------------------------------------------------------------------------------------------------------------------------------------------------------------------------------------------------------------------------------------------------------------------------------------------------------------------------------------------------------------------------------------------------------|---------------------------------------------------------------------------------------------------------------|--|--|
| Tace change only on items 2, 3 & 4                                                                                                                                                                                                                                                                                                                                                                                                                                                                       |                                                                                                               |  |  |
| [ ] Existing Externally or Internally Illuminated – No Change in Electrical Service Non-Illuminated                                                                                                                                                                                                                                                                                                                                                                                                      |                                                                                                               |  |  |
| (1-4) Area of Proposed Sign: 14.2 Square Feet (1-3) Building Façade: 320 Linear Feet (4) Street Frontage: 350 Linear Feet (2-4) Height to Top of Sign: 13 Feet  Square Feet  Building Facade Direction: North South East West Name of Street: Colorade: Feet  Clearance to Grade: 10 Feet                                                                                                                                                                                                                |                                                                                                               |  |  |
| EXISTING SIGNAGE/TYPE:                                                                                                                                                                                                                                                                                                                                                                                                                                                                                   | FOR OFFICE USE ONLY                                                                                           |  |  |
|                                                                                                                                                                                                                                                                                                                                                                                                                                                                                                          | Sq. Ft. Signage Allowed on Parcel:                                                                            |  |  |
|                                                                                                                                                                                                                                                                                                                                                                                                                                                                                                          | Sq. Ft. Building <u>U40</u> Sq. Ft.                                                                           |  |  |
|                                                                                                                                                                                                                                                                                                                                                                                                                                                                                                          | Sq. Ft. Free-Standing <u>2U2</u> Sq. Ft.                                                                      |  |  |
| Total Existing:                                                                                                                                                                                                                                                                                                                                                                                                                                                                                          | Sq. Ft. Total Allowed: <u>U4U</u> Sq. Ft.                                                                     |  |  |
| COMMENTS:                                                                                                                                                                                                                                                                                                                                                                                                                                                                                                |                                                                                                               |  |  |
| <b>NOTE:</b> No sign may exceed 300 square feet. A separate sign permit is required for each sign. Attach a sketch, to scale, of proposed and existing signage including types, dimensions and lettering. Attach a plot plan, to scale, showing: abutting streets, alleys, easements, driveways, encroachments, property lines, distances from existing buildings to proposed signs and required setbacks. Roof signs shall be manufactured such that no guy wires, braces or supports shall be visible. |                                                                                                               |  |  |
| I hereby attest that the information on this form and the attached sketches are true and accurate.                                                                                                                                                                                                                                                                                                                                                                                                       |                                                                                                               |  |  |
| Sodel Kocheven 6/8/06 Applicant's Signature Date                                                                                                                                                                                                                                                                                                                                                                                                                                                         | Community Development Approval  Date                                                                          |  |  |
| Apparent o Digitatore Date                                                                                                                                                                                                                                                                                                                                                                                                                                                                               | Commonly Development Approval                                                                                 |  |  |