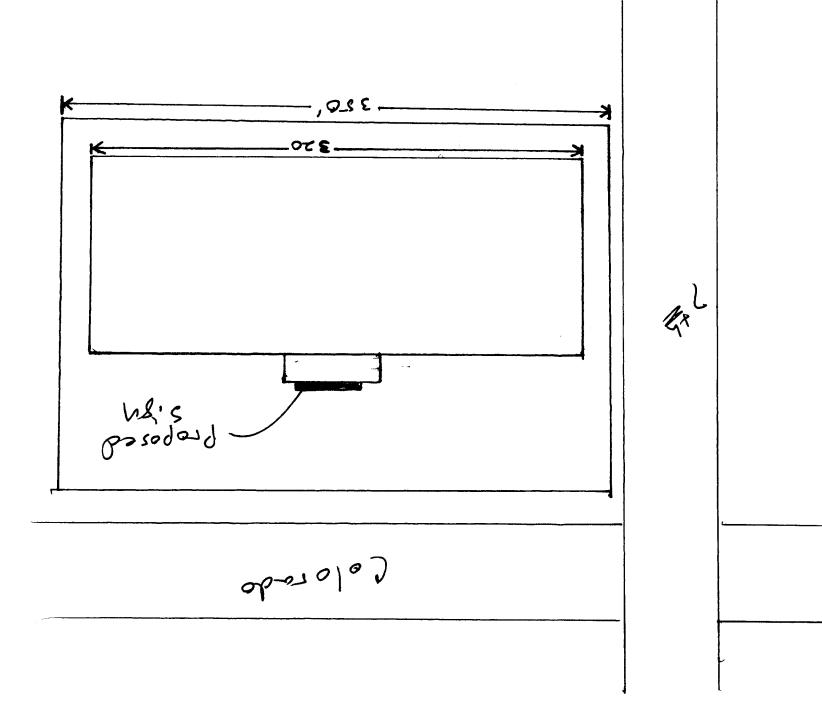

| TAX SCHEDULE 2945-144-29-221  BUSINESS NAME Enstrom Candies  STREET ADDRESS 200 S, 745 St.  PROPERTY OWNER SAME  OWNER ADDRESS SAME                                                                                                                                                                                                                                                                                                                                                                      | CONTRACTOR Bud'S S.'sn'S LICENSE NO. 2060/05 ADDRESS 1055 Ute Ave, TELEPHONE NO. 243-7700 CONTACT PERSON TODA |  |  |
|----------------------------------------------------------------------------------------------------------------------------------------------------------------------------------------------------------------------------------------------------------------------------------------------------------------------------------------------------------------------------------------------------------------------------------------------------------------------------------------------------------|---------------------------------------------------------------------------------------------------------------|--|--|
| Tace change only on items 2, 3 & 4                                                                                                                                                                                                                                                                                                                                                                                                                                                                       |                                                                                                               |  |  |
| [ ] Existing Externally or Internally Illuminated – No Change in Electrical Service Non-Illuminated                                                                                                                                                                                                                                                                                                                                                                                                      |                                                                                                               |  |  |
| (1-4) Area of Proposed Sign: 14.2 Square Feet (1-3) Building Façade: 320 Linear Feet (4) Street Frontage: 350 Linear Feet (2-4) Height to Top of Sign: 13 Feet  Square Feet  Building Facade Direction: North South East West Name of Street: Colorade: Feet  Clearance to Grade: 10 Feet                                                                                                                                                                                                                |                                                                                                               |  |  |
| EXISTING SIGNAGE/TYPE:                                                                                                                                                                                                                                                                                                                                                                                                                                                                                   | FOR OFFICE USE ONLY                                                                                           |  |  |
|                                                                                                                                                                                                                                                                                                                                                                                                                                                                                                          | Sq. Ft. Signage Allowed on Parcel:                                                                            |  |  |
|                                                                                                                                                                                                                                                                                                                                                                                                                                                                                                          | Sq. Ft. Building <u>U40</u> Sq. Ft.                                                                           |  |  |
|                                                                                                                                                                                                                                                                                                                                                                                                                                                                                                          | Sq. Ft. Free-Standing <u>2U2</u> Sq. Ft.                                                                      |  |  |
| Total Existing:                                                                                                                                                                                                                                                                                                                                                                                                                                                                                          | Sq. Ft. Total Allowed: <u>U4U</u> Sq. Ft.                                                                     |  |  |
| COMMENTS:                                                                                                                                                                                                                                                                                                                                                                                                                                                                                                |                                                                                                               |  |  |
| <b>NOTE:</b> No sign may exceed 300 square feet. A separate sign permit is required for each sign. Attach a sketch, to scale, of proposed and existing signage including types, dimensions and lettering. Attach a plot plan, to scale, showing: abutting streets, alleys, easements, driveways, encroachments, property lines, distances from existing buildings to proposed signs and required setbacks. Roof signs shall be manufactured such that no guy wires, braces or supports shall be visible. |                                                                                                               |  |  |
| I hereby attest that the information on this form and the attached sketches are true and accurate.                                                                                                                                                                                                                                                                                                                                                                                                       |                                                                                                               |  |  |
| Sodel Kocheven 6/8/06 Applicant's Signature Date                                                                                                                                                                                                                                                                                                                                                                                                                                                         | Community Development Approval  Date                                                                          |  |  |
| Apparent o Digitatore Date                                                                                                                                                                                                                                                                                                                                                                                                                                                                               | Commonly Development Approval                                                                                 |  |  |