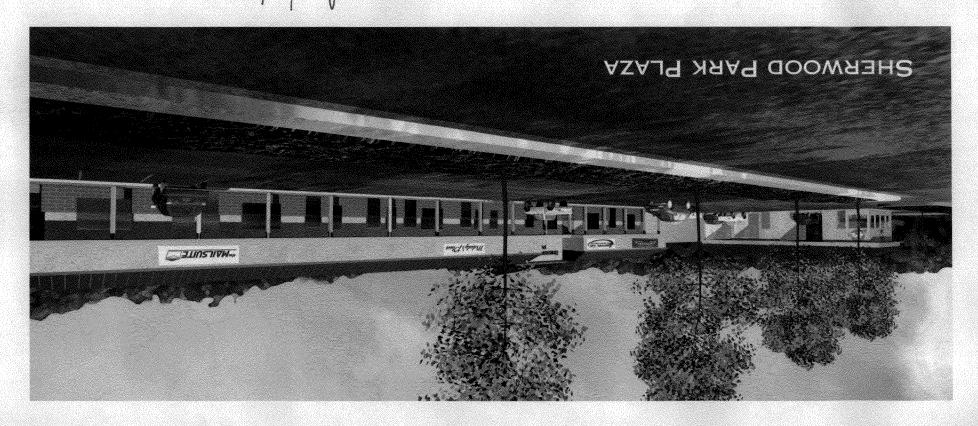

### Sign Clearance

Community Development Departm 250 North 5<sup>th</sup> Street Grand Junction CO 81501

| Clearance No                | _ |
|-----------------------------|---|
| Date Submitted 81000 Fee \$ | _ |
| Fee \$ 43 667 V             | _ |
| Zone C2                     | - |
|                             |   |

| (970) 244-1430 216 NORTH AVE                                                                                                                                                                                                                                                                                                                                                                                             |                                                                                                                                  |
|--------------------------------------------------------------------------------------------------------------------------------------------------------------------------------------------------------------------------------------------------------------------------------------------------------------------------------------------------------------------------------------------------------------------------|----------------------------------------------------------------------------------------------------------------------------------|
| TAX SCHEDULE 2945 13 00-00 CONTRACT BUSINESS NAME CONTRACT STREET ADDRESS ZND & WOCH ADDRESS PROPERTY OWNER ADDRESS TELEPHONO OWNER ADDRESS ZND & WOCH CONTACT                                                                                                                                                                                                                                                           | NO. <u>2060666</u><br>2223 H ROAD<br>NE NO. <u>234</u> -051/                                                                     |
| [ ] 1. FLUSH WALL                                                                                                                                                                                                                                                                                                                                                                                                        | Building Facade<br>t x Street Frontage<br>are Feet x Street Frontage                                                             |
| [ ] Externally Illuminated [ ] Internally Illuminated                                                                                                                                                                                                                                                                                                                                                                    | Non-Illuminated                                                                                                                  |
| (1-5) Area of Proposed Sign: Square Feet  (1,2,4) Building Façade: TS Linear Feet Building Façade I  (1-4) Street Frontage: Linear Feet Name of Street:  (2-5) Height to Top of Sign: Feet Clearance to Grad  (5) Distance from all Existing Off-Premise Signs within 600 Feet:                                                                                                                                          | 2nD 14uc<br>le: 10 Feet                                                                                                          |
| EXISTING SIGNAGE/TYPE & SQUARE FOOTAGE:           40         Sq. Ft.           Sq. Ft.         Sq. Ft.           Total Existing:         40         Sq. Ft.                                                                                                                                                                                                                                                              | FOR OFFICE USE ONLY  Signage Allowed on Parcel for ROW:  Building 378 Sq. Ft.  Free-Standing Sq. Ft.  Total Allowed: 378 Sq. Ft. |
| NOTE: No sign may exceed 300 square feet. A separate sign clearance is requand existing signage including types, dimensions and lettering. Attach a plot p driveways, encroachments, property lines, distances from existing buildings to PERMIT FROM THE BUILDING DEPARTMENT IS ALSO REQUIRE I hereby attest that the information on this form and the attached sketches are Applicant's Signature  Date  Communication | lan, to scale, showing: abutting streets, alleys, easements, proposed signs and required setbacks. A SEPARATE D.                 |
|                                                                                                                                                                                                                                                                                                                                                                                                                          | uilding Dept) (Goldenrod: Code Enforcement)                                                                                      |

# Sign Clearance

| Clearance No.                   |             |
|---------------------------------|-------------|
|                                 | _           |
| Date Submitted \$1000 Fee \$ 25 | <del></del> |
| Zone (2                         |             |
| Zone <u>(A</u>                  |             |