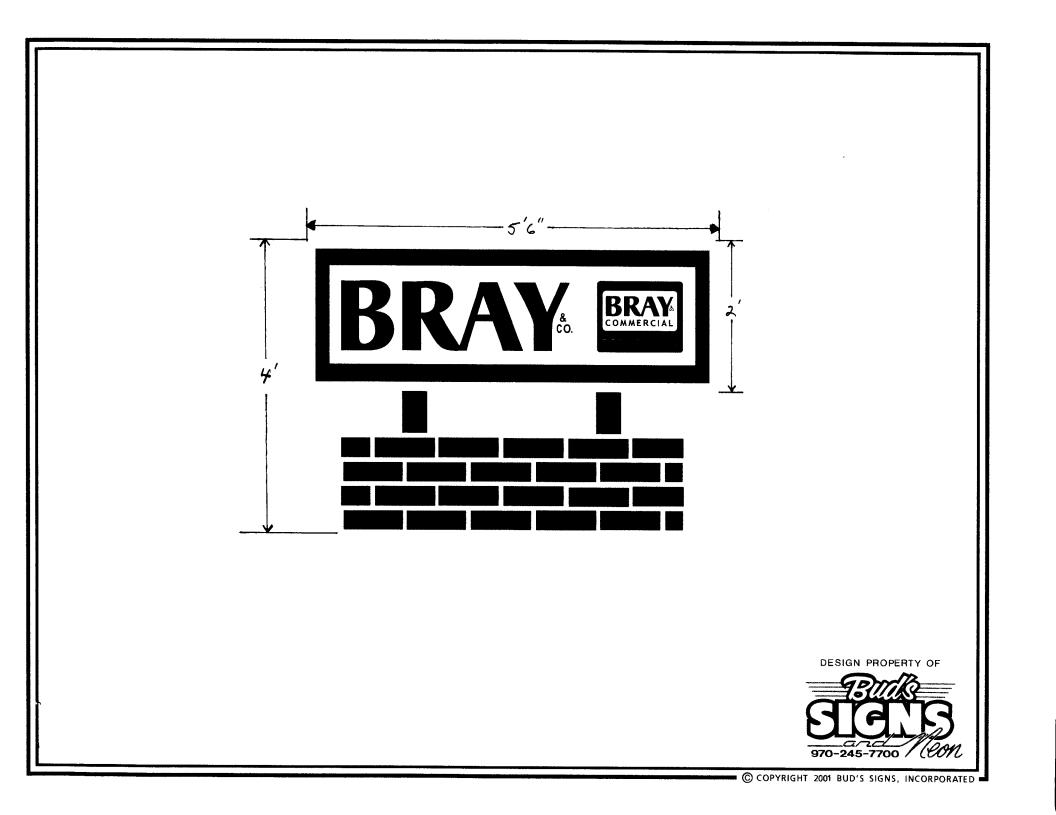

COMMENTS:\_

**NOTE:** No sign may exceed 300 square feet. A separate sign clearance is required for each sign. Attach a sketch, to scale, of proposed and existing signage including types, dimensions and lettering. Attach a plot plan, to scale, showing: abutting streets, alleys, easements, driveways, encroachments, property lines, distances from existing buildings to proposed signs and required setbacks. <u>A SEPARATE</u> **PERMIT FROM THE BUILDING DEPARTMENT IS ALSO REQUIRED.** 