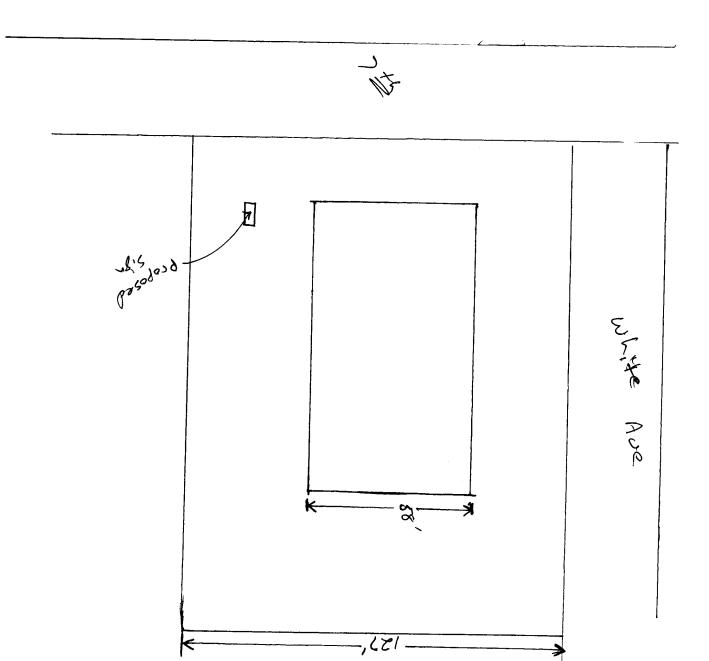

COMMENTS:\_

**NOTE:** No sign may exceed 300 square feet. A separate sign clearance is required for each sign. Attach a sketch, to scale, of proposed and existing signage including types, dimensions and lettering. Attach a plot plan, to scale, showing: abutting streets, alleys, easements, driveways, encroachments, property lines, distances from existing buildings to proposed signs and required setbacks. <u>A SEPARATE</u> **PERMIT FROM THE BUILDING DEPARTMENT IS ALSO REQUIRED.** 