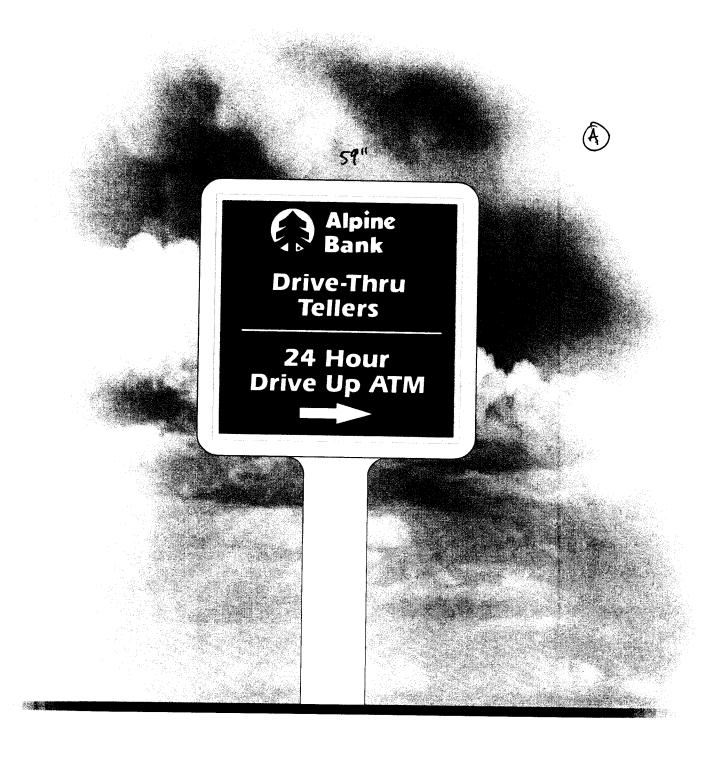

#### **Parcels**

Address Label

**Air Photos** 

2002 Photos

--- Highways

**Street Labels** 

Alpine bank Enipla Building Co

- B on wall of building
- (A) Existing freestanding face replacement
- © on drive thru wall

**22** " 22 "

2916 Hwy 6224 Grand Junetion, CO 81504 (970)243-9677 vinyi

24 HOUR **DRIVE UP ATM** 

Underwriters Laboratories Inc.