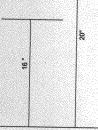

|                                                                                                                                                                                                                                                                                                                                                                                                                   | 60559                                                                                                           |  |  |
|-------------------------------------------------------------------------------------------------------------------------------------------------------------------------------------------------------------------------------------------------------------------------------------------------------------------------------------------------------------------------------------------------------------------|-----------------------------------------------------------------------------------------------------------------|--|--|
| 2 Square Feet per Linear Foot of Building                                                                                                                                                                                                                                                                                                                                                                         | Facade<br>uilding Facade<br>r Frontage                                                                          |  |  |
| Existing Externally or Internally Illuminated – No Change in Electrical Service [ ] Non-Illuminated                                                                                                                                                                                                                                                                                                               |                                                                                                                 |  |  |
| (1-4) Area of Proposed Sign: \$\frac{3.37}{15.47}\$ Square Feet  (1-3) Building Façade: \$\frac{15.47}{15.47}\$ Linear Feet  (4) Street Frontage: \$\frac{20.0}{15.47}\$ Linear Feet  (2-4) Height to Top of Sign: \$\frac{15.47}{15.47}\$ Feet    Square Feet   Building Facade Direction: North South East West                                                                                                 |                                                                                                                 |  |  |
| EXISTING SIGNAGE/TYPE:                                                                                                                                                                                                                                                                                                                                                                                            | FOR OFFICE USE ONLY                                                                                             |  |  |
| FW Top 160 Sq. Ft.                                                                                                                                                                                                                                                                                                                                                                                                | Signage Allowed on Parcel:                                                                                      |  |  |
| Freestanding 24 Sq. Ft.                                                                                                                                                                                                                                                                                                                                                                                           | Building <u>308</u> Sq. Ft.                                                                                     |  |  |
| Sq. Ft.                                                                                                                                                                                                                                                                                                                                                                                                           | Free-Standing 150 Sq. Ft.                                                                                       |  |  |
| Total Existing: 184 Sq. Ft.                                                                                                                                                                                                                                                                                                                                                                                       | Total Allowed: 308 Sq. Ft.                                                                                      |  |  |
| COMMENTS:                                                                                                                                                                                                                                                                                                                                                                                                         |                                                                                                                 |  |  |
| NOTE: No sign may exceed 300 square feet. A separate sign permit is required a existing signage including types, dimensions and lettering. Attach a plot plan, driveways, encroachments, property lines, distances from existing buildings to promanufactured such that no guy wires, braces or supports shall be visible.  I hereby attest that the information on this form and the attached sketches are true. | to scale, showing: abutting streets, alleys, easements, oposed signs and required setbacks. Roof signs shall be |  |  |