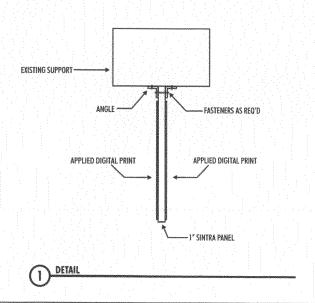

Project Manager:

©2005 Global Sign Systems

Page Title:

Drawing Tolerance:

2 of 3

Design file name: GRAND JUNCTION.cdr

SCALE: 11/2" = 1'-0"

SPECIFICATIONS: 3650-51 SILVER GREY 1" SINTRA PANEL APPLIED DIGITAL PRINT

(CUSTOM) D/F GPX BLADE SIGN

APPLY ANTI-GRAFFITI COATING IF SIGN IS MOUNTED BELOW 7 FEET TO GRADE

12819 South Main Street Los Angeles, Ca 90061 Phone: 310-327-6757 310-327-5707 Fax: Toll Free: 800-371-0705