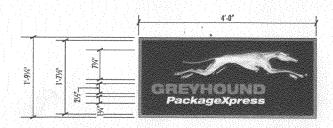

Project Manager:

©2005 Global Sign Systems

Page Title:

Drawing Tolerance:

2 of 3

Design file name: GRAND JUNCTION.cdr

SCALE: 11/2" = 1'-0"

SPECIFICATIONS: 3650-51 SILVER GREY 1" SINTRA PANEL APPLIED DIGITAL PRINT

(CUSTOM) D/F GPX BLADE SIGN

APPLY ANTI-GRAFFITI COATING IF SIGN IS MOUNTED BELOW 7 FEET TO GRADE

12819 South Main Street Los Angeles, Ca 90061 Phone: 310-327-6757 310-327-5707 Fax: Toll Free: 800-371-0705