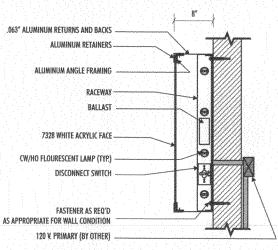

CG-72 S/F ILLUMINATED CABINET SIGN QTY:TWO(2) SCALE: 3/8" = 1'-0"

SPECIFICATIONS:

FABRICATED ALUMINUM CABINET AND RETAINER PAINTED MATTHEWS BRUSHED

ILLUMINATION WITH HIGH OUTPUT FLOURESCENT LAMPS ON CENTERS FOR EVEN ILLUMINATION

7328 WHITE LEXAN FACE

APPLIED 3M 3630-157 SULTAN BLUE VINYL, WITH SPACE ROUTED OUT FOR LOGO AND COPY. "®" IS ROUTED OUT TO SHOW AS WHITE. 3M 330-22B BLACK BLOCKOUT FILM BEHIND TO RENDER BLUE VINYL OPAQUE

APPLIED "GREYHOUND" DIGITAL PRINT (TRANSLUCENT)

APPLIED 3M 3630-51 SILVER GREY VINYL "GREYHOUND" COPY APPLY ANTI-GRAFFITI COATING IF SIGN IS MOUNTED BELOW 7 FEET TO GRADE

S/F CABINET SIGN DETAIL

SCALE: NTS