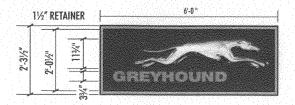

Project Manager:

©2005 Global Sign Systems

Page Title:

Drawing Tolerance:

2 of 3

Design file name: GRAND JUNCTION.cdr

SCALE: 11/2" = 1'-0"

SPECIFICATIONS: 3650-51 SILVER GREY 1" SINTRA PANEL APPLIED DIGITAL PRINT

(CUSTOM) D/F GPX BLADE SIGN

APPLY ANTI-GRAFFITI COATING IF SIGN IS MOUNTED BELOW 7 FEET TO GRADE

12819 South Main Street Los Angeles, Ca 90061 Phone: 310-327-6757 310-327-5707 Fax: Toll Free: 800-371-0705