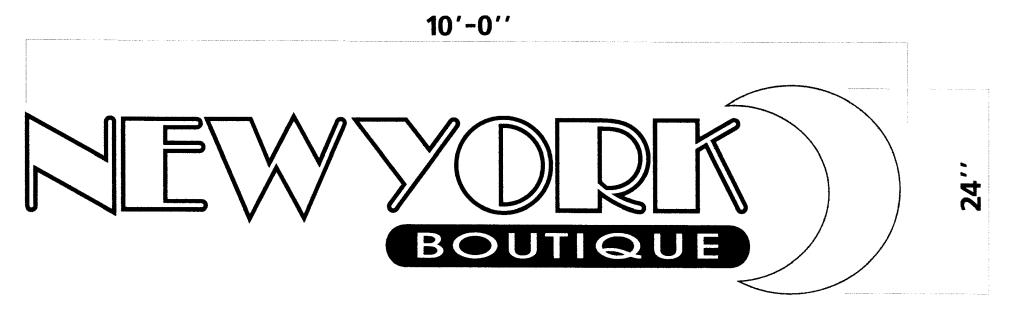

| Grand Junction<br>COLORADO<br>Sign Permit<br>Community Development Department<br>250 North 5 <sup>th</sup> Street<br>Grand Junction CO 81501<br>Phone: (970) 244-1430 FAX (970) 256-4031                                                                                                                                                                                                                                                                                                                                                                                                                                                                                                                                                                                                                                                                                                                                                                                                                                                                                                                                                                                                                                                                                                                                                                                                                                                                                                                                                                                                                                                                                                                                                                                                                                                                                                                                                                                                          | Permit No<br>Date Submitted $5-15-04$<br>Fee \$ $25.00$<br>Zone $2-1$                                                                    |
|---------------------------------------------------------------------------------------------------------------------------------------------------------------------------------------------------------------------------------------------------------------------------------------------------------------------------------------------------------------------------------------------------------------------------------------------------------------------------------------------------------------------------------------------------------------------------------------------------------------------------------------------------------------------------------------------------------------------------------------------------------------------------------------------------------------------------------------------------------------------------------------------------------------------------------------------------------------------------------------------------------------------------------------------------------------------------------------------------------------------------------------------------------------------------------------------------------------------------------------------------------------------------------------------------------------------------------------------------------------------------------------------------------------------------------------------------------------------------------------------------------------------------------------------------------------------------------------------------------------------------------------------------------------------------------------------------------------------------------------------------------------------------------------------------------------------------------------------------------------------------------------------------------------------------------------------------------------------------------------------------|------------------------------------------------------------------------------------------------------------------------------------------|
| BUSINESS NAME <u>New York Bout</u> , jue Licens<br>STREET ADDRESS <u>2000</u> , Grand ADDRE<br>PROPERTY OWNER <u>Ron Tannery</u> TELEPI                                                                                                                                                                                                                                                                                                                                                                                                                                                                                                                                                                                                                                                                                                                                                                                                                                                                                                                                                                                                                                                                                                                                                                                                                                                                                                                                                                                                                                                                                                                                                                                                                                                                                                                                                                                                                                                           | ACTOR TODO Kochevar<br>SENO. 2060/05<br>ESS_1055 Ute Ave,<br>HONENO. 245-2700<br>ACTPERSON_TODO                                          |
| Image: Sector of State Change only on items 2, 3 & 4 2 Square Feet per Linear Foot of Building Façade   Image: Sector of State Change only on items 2, 3 & 4 2 Square Feet per Linear Foot of Building Facade   Image: Sector of Sector |                                                                                                                                          |
| Image: Severally or Internally Illuminated - No Change in Electrical Service [] Non-Illuminated   (1-4) Area of Proposed Sign: <u>20</u> Square Feet Square Feet   (1-3) Building Façade: <u>229</u> Linear Feet Building Facade Direction: North South East West   (4) Street Frontage: <u>338</u> Linear Feet Name of Street:   (2-4) Height to Top of Sign: <u>19</u> Feet Clearance to Grade: <u>12</u> Feet                                                                                                                                                                                                                                                                                                                                                                                                                                                                                                                                                                                                                                                                                                                                                                                                                                                                                                                                                                                                                                                                                                                                                                                                                                                                                                                                                                                                                                                                                                                                                                                  |                                                                                                                                          |
| EXISTING SIGNAGE/TYPE:<br>Free standing                                                                                                                                                                                                                                                                                                                                                                                                                                                                                                                                                                                                                                                                                                                                                                                                                                                                                                                                                                                                                                                                                                                                                                                                                                                                                                                                                                                                                                                                                                                                                                                                                                                                                                                                                                                                                                                                                                                                                           | FOR OFFICE USE ONLY<br>Signage Allowed on Parcel:<br>Building (Plan Sq. Ft.<br>Free-Standing Sq. Ft.<br>Total Allowed: <u>Sd</u> Sq. Ft. |

## **RACEWAY MOUNTED CHANNEL LETTERS**

Grand Central Plaza