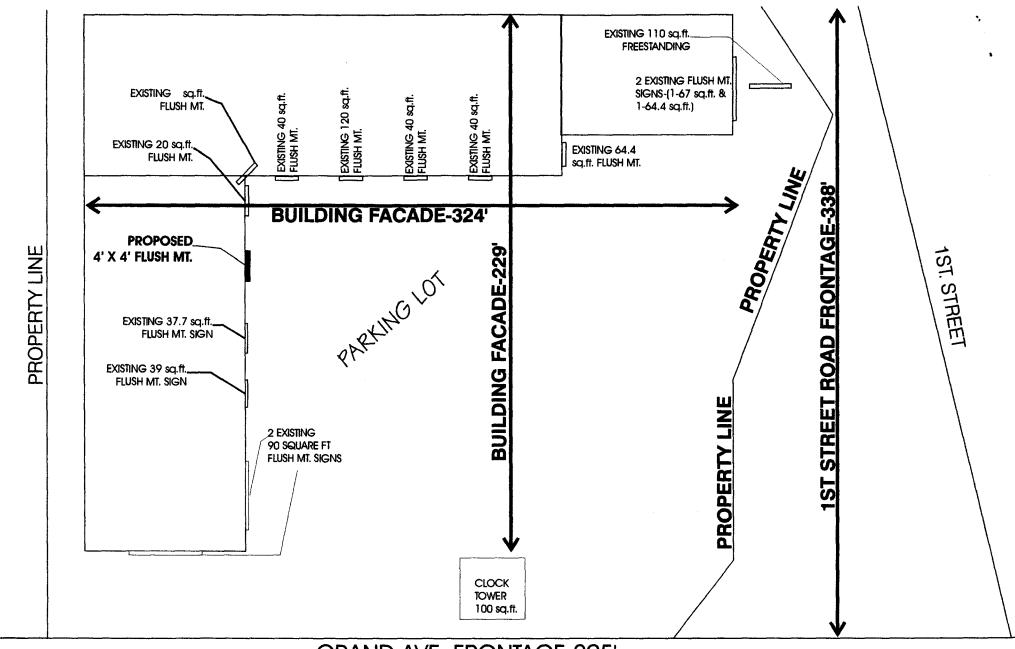

| TAX SCHEDULE 2945-151-00-092                                                                                                                                                                                                                                                                                                                                                                                                                                                                      | CONTRACTOR Soundough Signs         |  |  |
|---------------------------------------------------------------------------------------------------------------------------------------------------------------------------------------------------------------------------------------------------------------------------------------------------------------------------------------------------------------------------------------------------------------------------------------------------------------------------------------------------|------------------------------------|--|--|
| BUSINESS NAME Glow Salon                                                                                                                                                                                                                                                                                                                                                                                                                                                                          | LICENSE NO. 2060666                |  |  |
| STREET ADDRESS ZOO W. Grand                                                                                                                                                                                                                                                                                                                                                                                                                                                                       | ADDRESS 2223 HRd                   |  |  |
| PROPERTY OWNER Grand Central Plaza LLC                                                                                                                                                                                                                                                                                                                                                                                                                                                            | TELEPHONENO. 243-1313              |  |  |
| OWNER ADDRESS                                                                                                                                                                                                                                                                                                                                                                                                                                                                                     | CONTACT PERSON Sandy               |  |  |
|                                                                                                                                                                                                                                                                                                                                                                                                                                                                                                   |                                    |  |  |
| 1. FLUSH WALL 2 Square Feet per Linear Foot of Building Façade                                                                                                                                                                                                                                                                                                                                                                                                                                    |                                    |  |  |
| Face change only on items 2, 3 & 4  [ ] 2. ROOF  2 Square Feet per Linear Foot of Building Facade                                                                                                                                                                                                                                                                                                                                                                                                 |                                    |  |  |
| [ ] 3. PROJECTING 0.5 Square Feet per each Linear Foot of Building Facade                                                                                                                                                                                                                                                                                                                                                                                                                         |                                    |  |  |
| [ ] 4. FREE-STANDING 2 Traffic Lanes - 0.75 Square Feet x Street Frontage                                                                                                                                                                                                                                                                                                                                                                                                                         |                                    |  |  |
| 4 or more Traffic Lanes - 1.5 Square Feet x Street Frontage                                                                                                                                                                                                                                                                                                                                                                                                                                       |                                    |  |  |
| [17 Existing Externally or Internally Illuminated – No Change in Electrical Service [ ] Non-Illuminated                                                                                                                                                                                                                                                                                                                                                                                           |                                    |  |  |
| (1-4) Area of Proposed Sign: Square Feet (1-3) Building Façade: Linear Feet Building Facade Direction: North South East West (4) Street Frontage: Linear Feet Name of Street: HWY 50 (2-4) Height to Top of Sign: Feet Clearance to Grade: Feet                                                                                                                                                                                                                                                   |                                    |  |  |
|                                                                                                                                                                                                                                                                                                                                                                                                                                                                                                   |                                    |  |  |
| EXISTING SIGNAGE/TYPE:                                                                                                                                                                                                                                                                                                                                                                                                                                                                            | FOR OFFICE USE ONLY                |  |  |
| Flush Mr See Attached s                                                                                                                                                                                                                                                                                                                                                                                                                                                                           | Sq. Ft. Signage Allowed on Parcel: |  |  |
| Freestanding 110 s                                                                                                                                                                                                                                                                                                                                                                                                                                                                                | Sq. Ft. Building 458 Sq. Ft.       |  |  |
| s                                                                                                                                                                                                                                                                                                                                                                                                                                                                                                 | Sq. Ft. Free-Standing 254 Sq. Ft.  |  |  |
| Total Existing: 246.2 s                                                                                                                                                                                                                                                                                                                                                                                                                                                                           | Sq. Ft. Total Allowed: 458 Sq. Ft. |  |  |
| COMMENTS:                                                                                                                                                                                                                                                                                                                                                                                                                                                                                         |                                    |  |  |
| COMMIZATO.                                                                                                                                                                                                                                                                                                                                                                                                                                                                                        |                                    |  |  |
| NOTE: No sign may exceed 300 square feet. A separate sign permit is required for each sign. Attach a sketch, to scale, of proposed and existing signage including types, dimensions and lettering. Attach a plot plan, to scale, showing: abutting streets, alleys, easements, driveways, encroachments, property lines, distances from existing buildings to proposed signs and required setbacks. Roof signs shall be manufactured such that no guy wires, braces or supports shall be visible. |                                    |  |  |
| I hereby attest that the information on this form and the attached sketches are true and accurate.                                                                                                                                                                                                                                                                                                                                                                                                |                                    |  |  |
| Sandreth. Holloway Mishi Masm 7/28/04                                                                                                                                                                                                                                                                                                                                                                                                                                                             |                                    |  |  |
| Applicant's Signature Date Community Development Approval Date                                                                                                                                                                                                                                                                                                                                                                                                                                    |                                    |  |  |
|                                                                                                                                                                                                                                                                                                                                                                                                                                                                                                   |                                    |  |  |

(White: Community Development)

(Yellow: Applicant)

(Pink: Code Enforcement)

GRAND AVE. FRONTAGE-205'

200 W. GRAND-GLOW SALON 2945-151-00-092