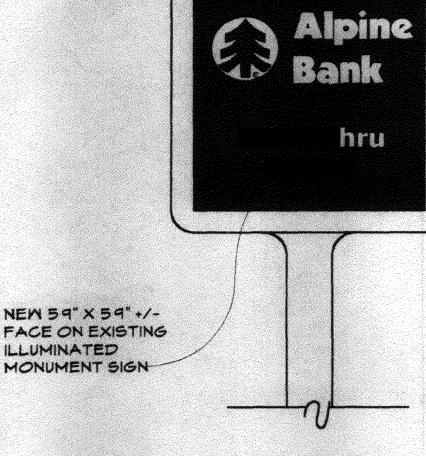

## NEW FACE FOR EXISTING SIGN - BOTH SIDES

1/2" = 1'-0"

. . .

4

1

## ALPINE - GRAND JUNCTION

SUNDESIGNS ARCHITECTS 901 BLAKE AVENUE GLENWOOD SPRINGS COLORADO 81601 REVISED 01-31-02 SHEET 3 OF 3

1. . . . . . .