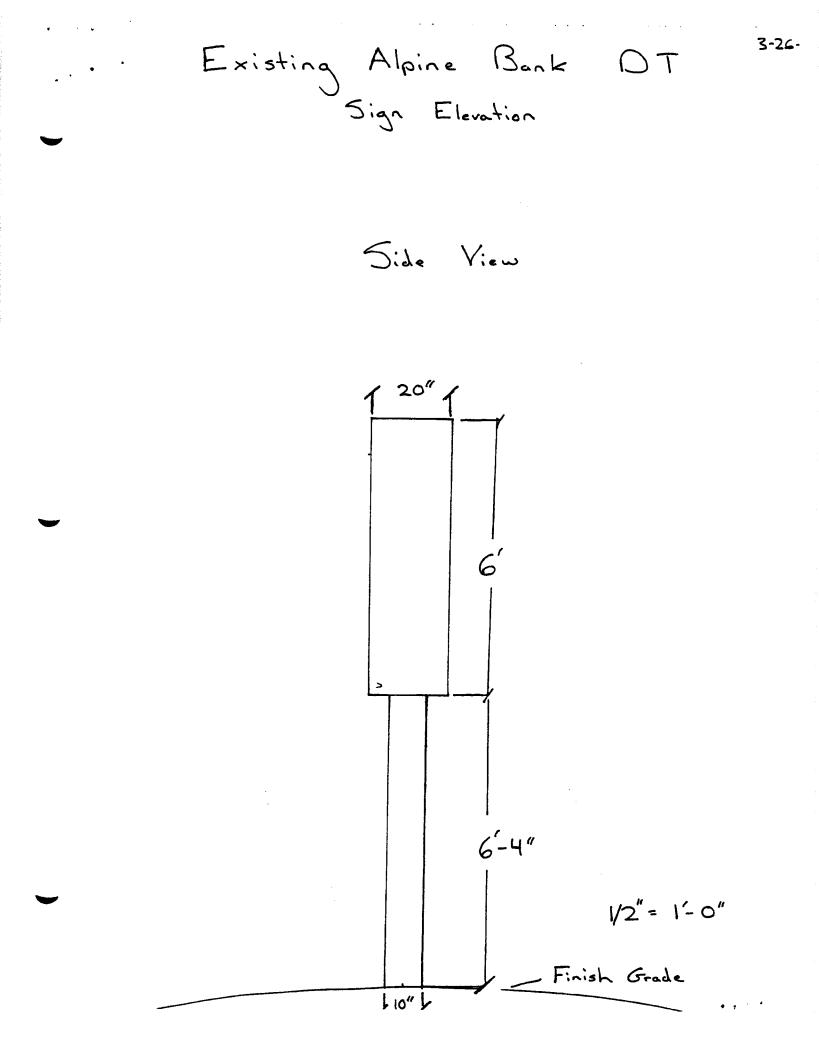

Permit No.

**NOTE:** No sign may exceed 300 square feet. A separate sign permit is required for each sign. Attach a sketch of proposed and existing signage including types, dimensions, lettering, abutting streets, alleys, easements, property lines, and locations, Roof signs shall be manufactured such that no guy wires, braces or supports shall be visible.

## NEW FACE FOR EXISTING SIGN - BOTH SIDES

1/2" = 1'-0"

. . .

4

1