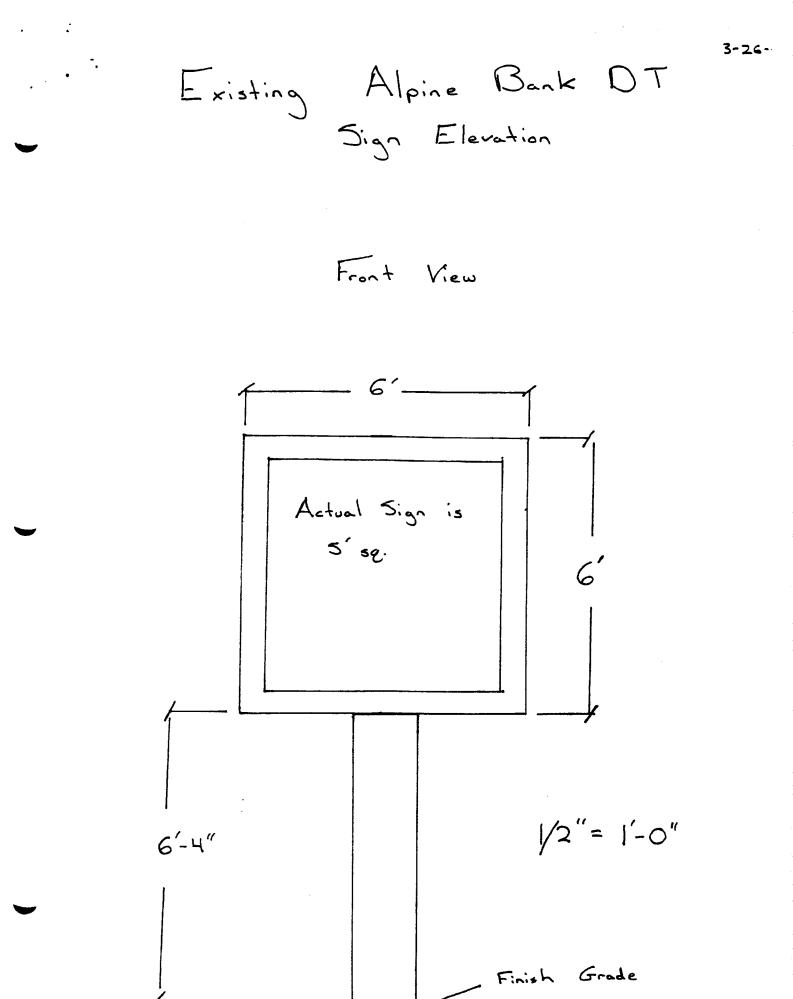

## NEW FACE FOR EXISTING SIGN - BOTH SIDES

1/2" = 1'-0"

. . .

4

1

## ALPINE - GRAND JUNCTION

SUNDESIGNS ARCHITECTS 901 BLAKE AVENUE GLENWOOD SPRINGS COLORADO 81601 REVISED 01-31-02 SHEET 3 OF 3

1. . . . . . .