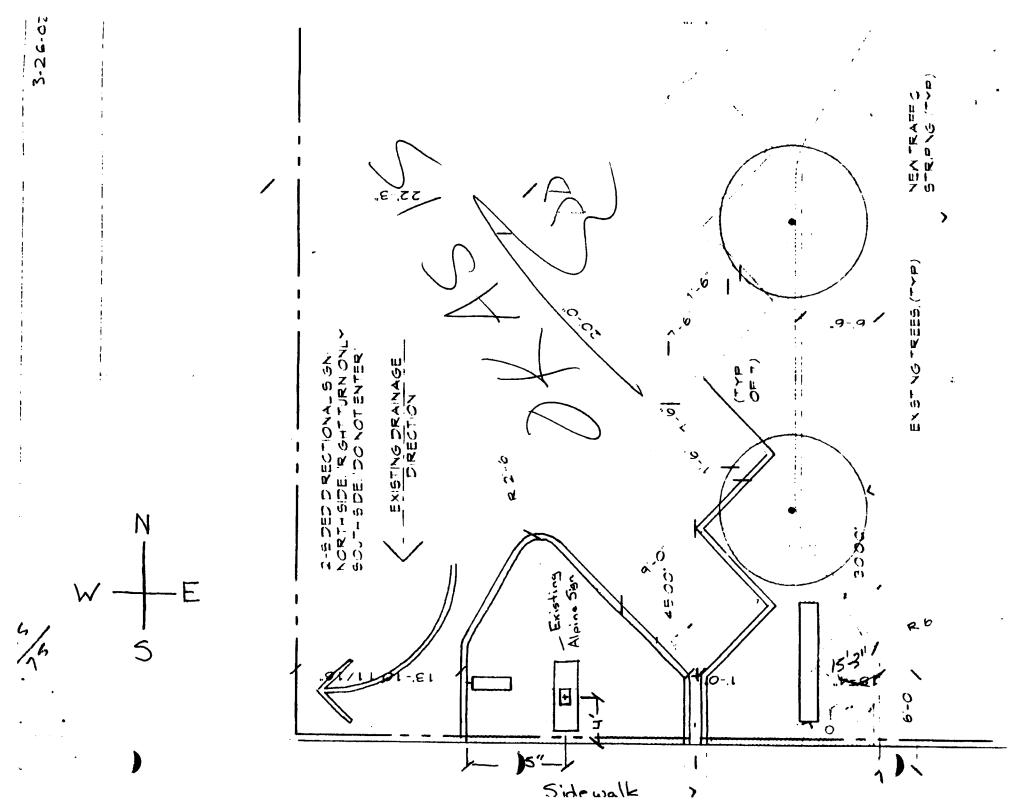

## $S_{\text{IGN}} P_{\text{ERMIT}}$

|                                          | Community Development Department<br>250 North 5th Street<br>Grand Junction, CO 81501 |                                                               |              | Date Submitted<br>FEE \$<br>Tax Schedule $\frac{2945 - 143 - 09 - 010}{2010}$ |                  |         |  |
|------------------------------------------|--------------------------------------------------------------------------------------|---------------------------------------------------------------|--------------|-------------------------------------------------------------------------------|------------------|---------|--|
|                                          |                                                                                      |                                                               |              |                                                                               |                  |         |  |
|                                          |                                                                                      |                                                               |              |                                                                               |                  |         |  |
| (970) 244-1430                           |                                                                                      |                                                               |              |                                                                               |                  |         |  |
|                                          |                                                                                      |                                                               |              |                                                                               | c                |         |  |
| BUSINESS NAME _<br>STREET ADDRESS        |                                                                                      | k<br>Cth Cl                                                   | CONTR        | ACTOR Plat:<br>ENO. 20105                                                     | num Sig          | n Co    |  |
| PROPERTY OWNE                            |                                                                                      | - ) )*                                                        |              | SS Z916 I-7                                                                   | <u> </u>         |         |  |
| OWNER ADDRESS                            |                                                                                      |                                                               |              |                                                                               |                  |         |  |
| Owner ADDRESS                            |                                                                                      |                                                               | TELEPH       | IONE NO. 248-                                                                 | 1611             |         |  |
| []1. FL                                  | USH WALL                                                                             | 2 Square Feet per Linea                                       | ar Foot of F | uilding Facade                                                                |                  |         |  |
| Face Change Only (2                      |                                                                                      | <b>1</b>                                                      |              |                                                                               |                  |         |  |
| [] 2. RO                                 |                                                                                      | 2 Square Feet per Linea                                       | ar Foot of E | uilding Facade                                                                |                  |         |  |
| "₩ 3. FR                                 | EE-STANDING                                                                          | •                                                             |              |                                                                               |                  |         |  |
|                                          |                                                                                      |                                                               |              |                                                                               |                  |         |  |
| []4. PR                                  |                                                                                      |                                                               |              |                                                                               |                  |         |  |
| (1 - 4) Area of Pr<br>(1,2,4) Building F | oposed Sign Z4                                                                       | ninated - No Change in<br>Square Feet<br>ear Feet<br>ear Feet | Electrical   | Service [                                                                     | ] Non-Illuminate | d       |  |
|                                          | · · · · · · · · · · · · · · · · · · ·                                                | Feet Clearance to G                                           | rade 🛛 🕉     | Feet                                                                          |                  |         |  |
| Existing Signage/Type:                   |                                                                                      |                                                               |              | • FOR OFF                                                                     | ICE USE ONLY     |         |  |
| FWQTON                                   | of Build'                                                                            | 15 160 sq                                                     | l. Ft.       | Signage Allowed on I                                                          | Parcel: 200      | L       |  |
| /                                        |                                                                                      |                                                               | I. Ft.       | Building                                                                      | 308              | Sq. Ft. |  |
|                                          |                                                                                      | Sq                                                            | . Ft.        | Free-Standing                                                                 | 150              | Sq. Ft. |  |
| Total Exis                               | ting:                                                                                | Sq                                                            | l. Ft.       | Total Allowed:                                                                | 308              | Sa. Ft. |  |
| COMMENTS:                                | Sign is                                                                              | existing                                                      | and          | we are                                                                        | putting          |         |  |
|                                          |                                                                                      |                                                               |              |                                                                               |                  |         |  |

Permit No.

**NOTE:** No sign may exceed 300 square feet. A separate sign permit is required for each sign. Attach a sketch of proposed and existing signage including types, dimensions, lettering, abutting streets, alleys, easements, property lines, and locations, Roof signs shall be manufactured such that no guy wires, braces or supports shall be visible.